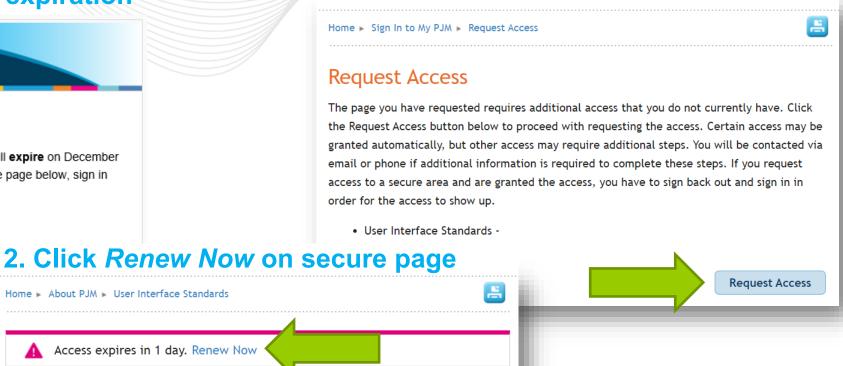

# Renewing Secure Area Access

### 1. Email reminder sent before expiration

3. Click Request Access button

#### Home ► About PJM ► User Interface Standards

Access expires in 1 day. Renew Now