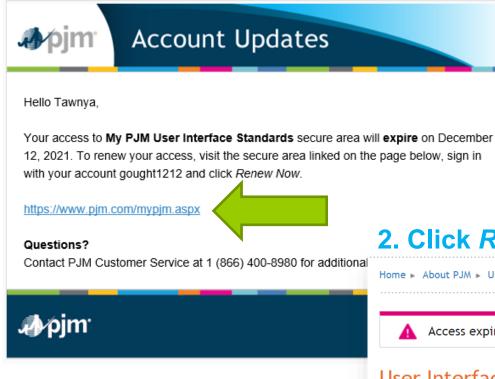

# Renewing Secure Area Access

### 1. Email reminder sent before expiration

3. Click Request Access button

#### Home ► About PJM ► User Interface Standards

Access expires in 1 day. Renew Now