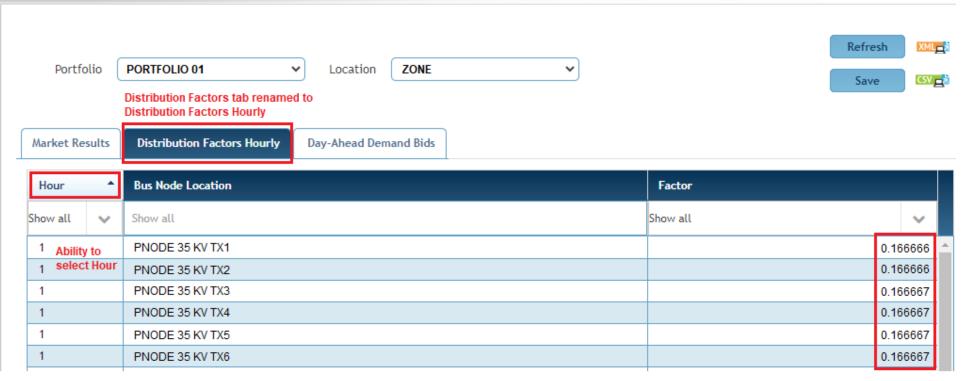

#### Demand > Distribution Factors Hourly

### **Apjm**: | Markets Gateway

\*Disclaimer: Bid data in the screenshot above is for educational purposes only