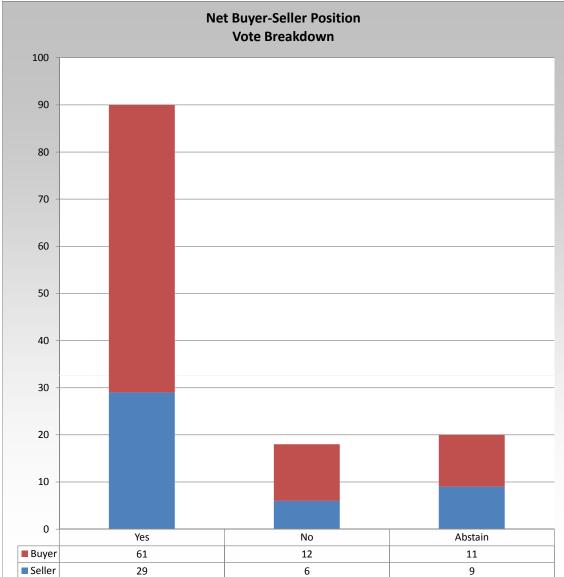

Buyers-Sellers based on Net Due (\$MM)
12-month total for 2010

Seller: < \$0 Buyer: >= \$0

This chart shows how companies as net buyers or sellers voted.

Each company is designated as a Buyer or Seller based on the Net Due amount totaled from the 12 months of PJM bills of the prior year.

Only transactions known by PJM are included.

Therefore, bilateral contracts are excluded.

<sup>\*</sup> Refer to the Company Designations table "Buyer-Seller Group" column to see each company's group designation found on this chart.