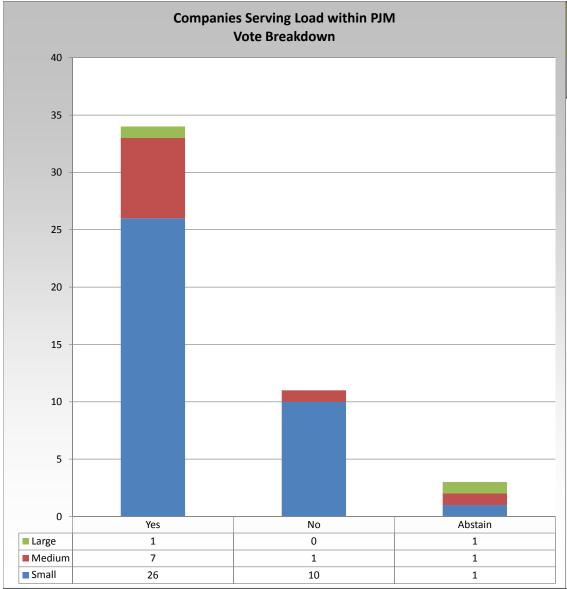

Groups based on
Avg Real-Time
Metered Load (MW)
over all hours of the year 2010

Small: <1,000

Medium: >=1,000 and <=5,000

Large: >5,000

This chart shows how companies serving metered load voted.

Each company is categorized as Small, Medium, or Large based on the average real-time metered load served over all hours of the year prior to the year the vote was taken.

<sup>\*</sup> Refer to the Company Designations table "Load Server Group" column to see each company's group designation found on this chart.