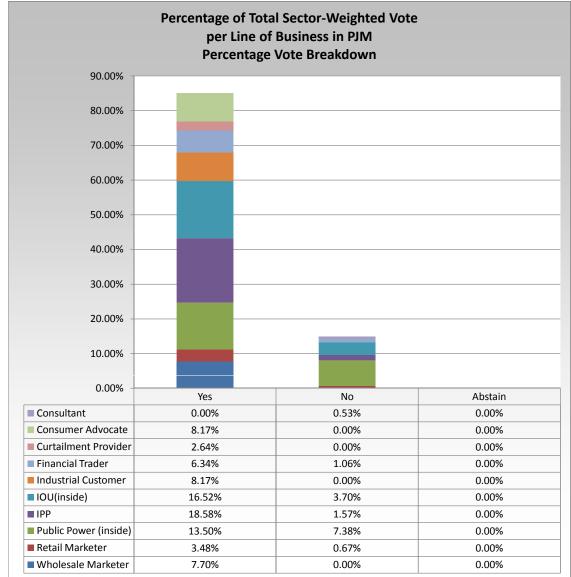

Item 3: Maximum Import Level Alternate Motion (Vote Result: PASSED)

Groups

All lines of business within all sectors.

This chart shows the percentage of the total sector weighted vote cast by member companies in each line of business.

<sup>\*</sup> Refer to the Company Designations table "Line of Business Designation" column to see each company's group designation found on this chart.