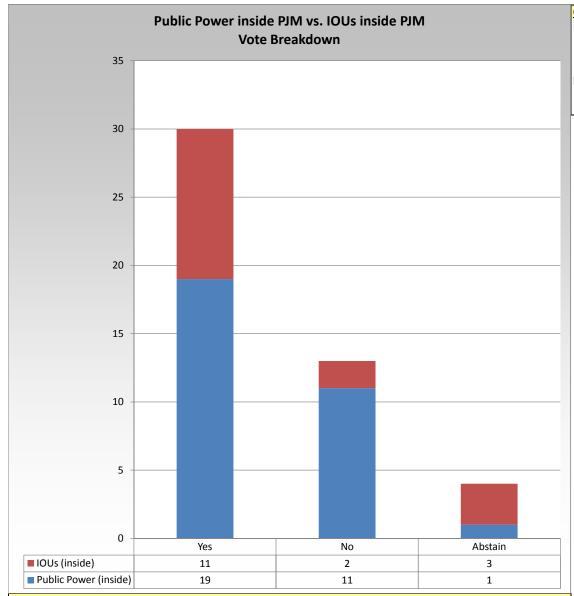

#### Groups

IOUs (inside) = Investor-owned utilities inside PJM and others so designated.

Public Power (inside) =

Muni's/Co-op's inside PJM
and others so designated.

This chart shows how a subset of companies voted. Public power entities are compared to investor-owned utilities (IOUs) within PJM's footprint.

<sup>\*</sup> Refer to the Company Designations table "Public Power (inside) vs IOUs(inside)" column to see each company's group designation found on this chart.

Item 3: Maximum Import Level Alternate Motion (Vote Result: PASSED)