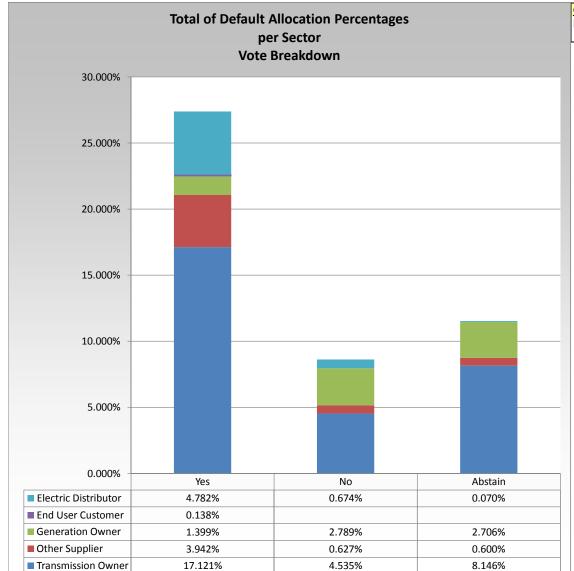

Item 3: Maximum Import Level Alternate Motion (Vote Result: PASSED)

This chart shows how each sector voted from the perspective of measuring gross activity in PJM-administered markets, exclusive of bilateral activity. "Gross activity" is determined by totaling the Default Allocation percentage of all companies that voted, per sector, as defined under Operating Agreement paragraph 15.2.4(a).

<u>Groups</u>

PJM sectors as shown

<sup>\*</sup> Refer to the Company Designations table "Company Sector" column to see each company's group designation found on this chart.

Item 3: Maximum Import Level Alternate Motion (Vote Result: PASSED)