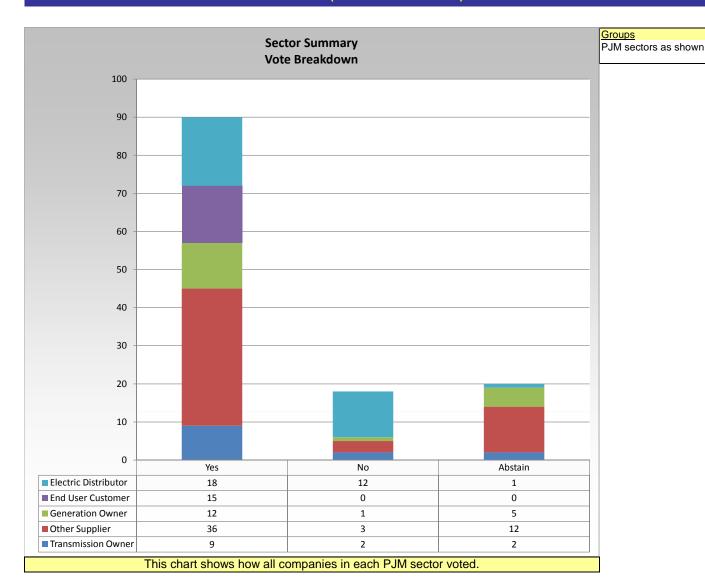

Additional Detail:

| SECTOR SUMMARY VOTE BREAKDOWN |          |          |                 |     |         |         |                               |                                 |  |
|-------------------------------|----------|----------|-----------------|-----|---------|---------|-------------------------------|---------------------------------|--|
| SECTOR                        | ELIGIBLE | ATTENDED | DID NOT<br>VOTE | FOR | AGAINST | ABSTAIN | SECTOR<br>VOTE<br>IN<br>FAVOR | SECTOR<br>WEIGHT<br>IN<br>FAVOR |  |
| Transmission Owners           | 14       | 14       | 1               | 9   | 2       | 2       | 81.8%                         | 0.818                           |  |
| Generation Owners             | 70       | 24       | 6               | 12  | 1       | 5       | 92.3%                         | 0.923                           |  |
| End User Customers            | 28       | 16       | 1               | 15  | 0       | 0       | 100.0%                        | 1                               |  |
| Electric Distributors         | 38       | 37       | 6               | 18  | 12      | 1       | 60.0%                         | 0.6                             |  |
| Other Suppliers               | 304      | 63       | 12              | 36  | 3       | 12      | 92.3%                         | 0.923                           |  |
| Totals                        | 455      | 154      | 26              | 90  | 18      | 20      |                               | 4.264                           |  |

<sup>\*</sup> Refer to the Company Designations table "Company Sector" column to see each company's group designation found on this chart.

Item 3: Maximum Import Level Alternate Motion (Vote Result: PASSED)