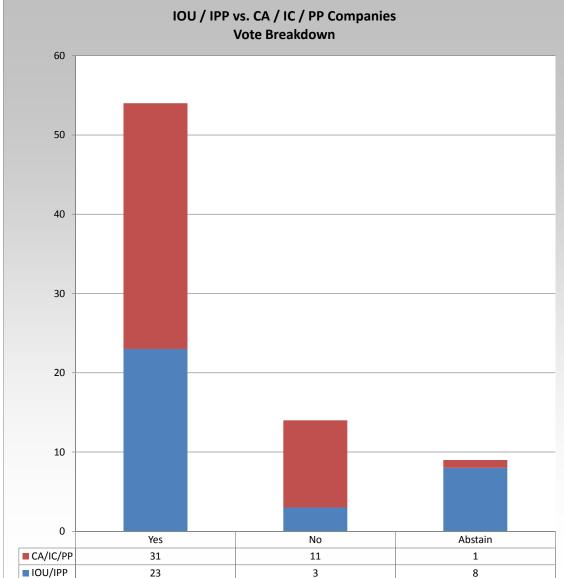

#### Groups

IOU = Investor-Owned Utilities inside PJM

IPP = Independent Power Producers

CA = Consumer Advocates

IC = Industrial Customers

PP = Public Power inside PJM

This chart shows how a subset of companies voted.

Two groups of companies are shown
based on their perceived approach to the PJM marketplace.

IOUs inside PJM and IPPs are grouped together
based on their responsibility to shareholders and to load.

Consumer advocates, industrial customers, and public power companies are grouped together based their responsibility to load.

<sup>\*</sup> Refer to the Company Designations table "IOU/IPP vs CA/IC/PP" column to see each company's group designation found on this chart.

**Item 3: Maximum Import Level Alternate Motion** (Vote Result: PASSED)