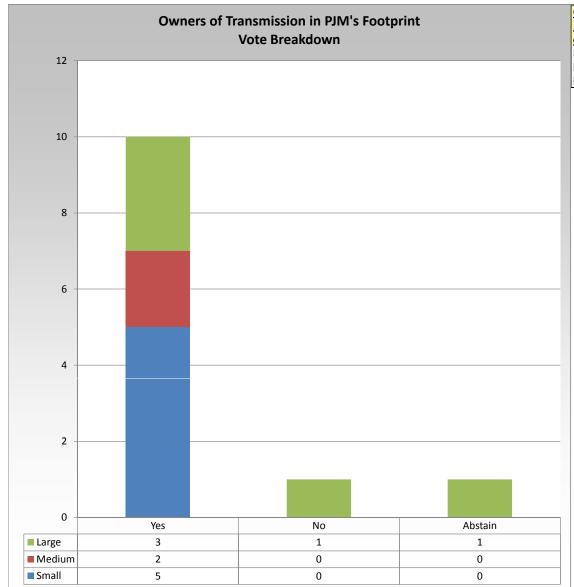

Groups based on Revenue Reqs (\$MM) on January 1, 2011 Small: <50

Medium: >=50 and <=150

Large: >150

This chart shows how companies owning transmission in PJM's footprint voted.

Each company is categorized as Small, Medium, or Large based on
a snapshot of Revenue Requirements amount as of January 1 the year the vote was taken.

<sup>\*</sup> Refer to the Company Designations table "Transmisson Group" column to see each company's group designation found on this chart.

Item 3: Maximum Import Level Alternate Motion (Vote Result: PASSED)