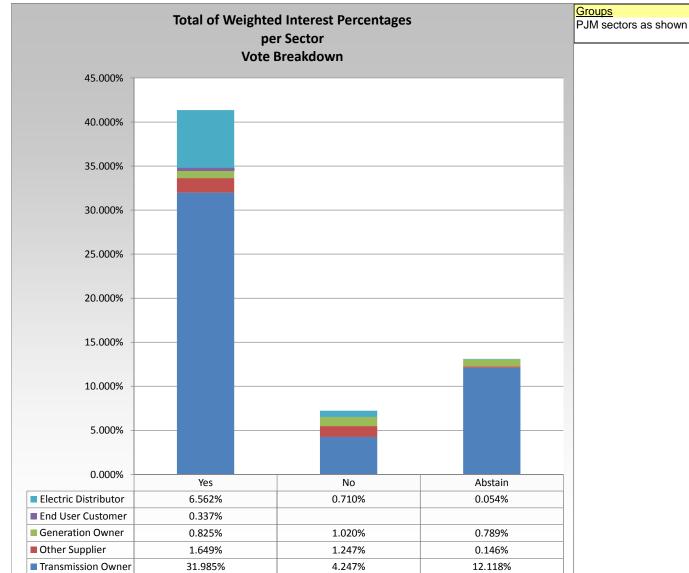

This chart shows how each sector voted from a peak load / generation / transmission perspective by totaling the Weighted Interest percentage of all companies that voted per sector. The Weighted Interest calculation components include the members' peak demand, generating capability, and circuit miles of transmission as defined in Operating Agreement paragraph 1.49.

This calculation is used in determining working capital contributions and potential distribution of assets upon dissolution of PJM.

<sup>\*</sup> Refer to the Company Designations table "Company Sector" column to see each company's group designation found on this chart.