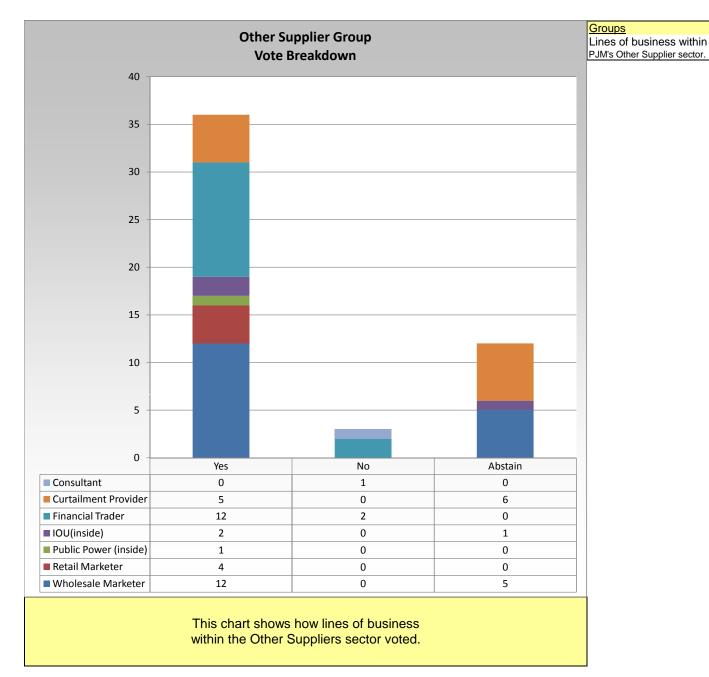

### **SECTION 2**

Charts displayed in this section include various portrayals of how various subsets of companies voted at the Members Committee (MC) meeting on this particular issue.

Item 3: Maximum Import Level Alternate Motion (Vote Result: PASSED)

<sup>\*</sup> Refer to the Company Designations table "OS LOB Designation" column to see each company's group designation found on this chart.

Item 3: Maximum Import Level Alternate Motion (Vote Result: PASSED)