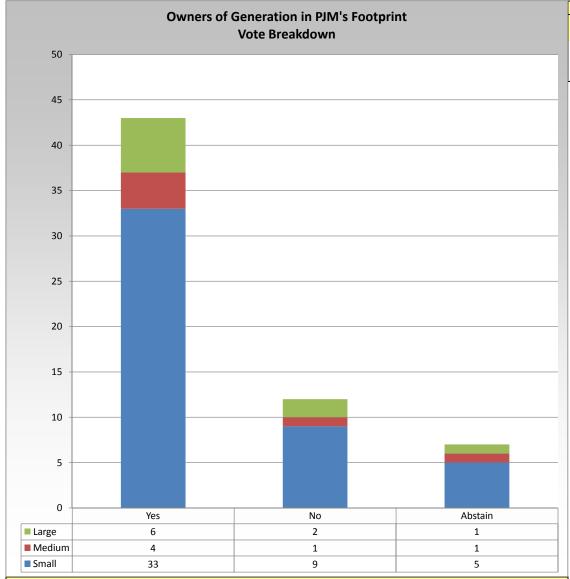

Generation Groupings based on MW Installed Capacity on January 1, 2011

Small: <500

Medium: >=500 and <=3,000

Large: >3,000

This chart shows how companies owning generation in PJM's footprint (excluding Behind the Meter generation) voted. Each company is categorized as Small, Medium, or Large based on a snapshot of MW of capacity installed as of January 1 of the year the vote was taken.

<sup>\*</sup> Refer to the Company Designations table "Generation Group" column to see each company's group designation found on this chart.

Item 3: Maximum Import Level Alternate Motion (Vote Result: PASSED)