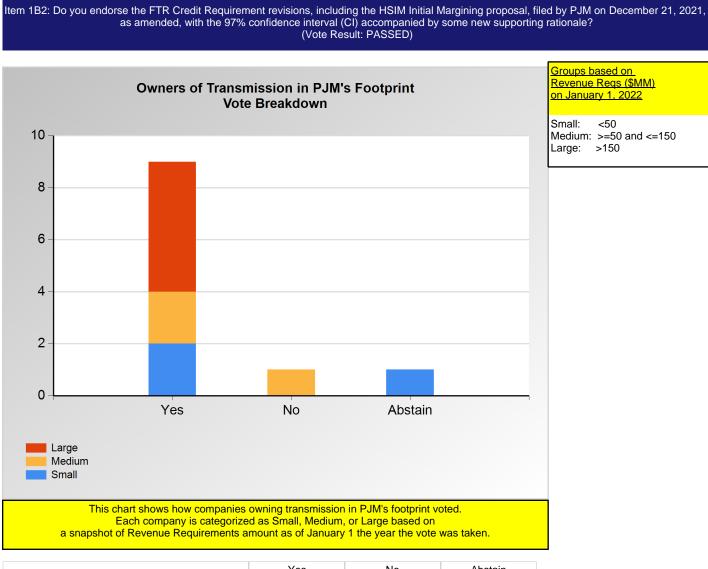

\*Refer to the Company Designations table "Transmission Group" column to see each company's group designation found on this chart.

Item 1B2: Do you endorse the FTR Credit Requirement revisions, including the HSIM Initial Margining proposal, filed by PJM on December 21, 2021, as amended, with the 97% confidence interval (CI) accompanied by some new supporting rationale? (Vote Result: PASSED)