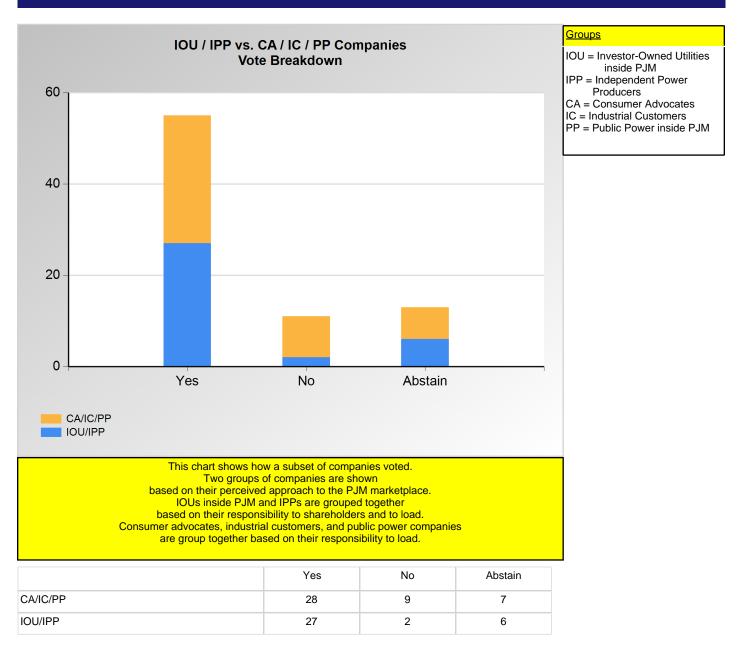

# **SECTION 2**

Charts displayed in this section include various portrayals of how various subsets of companies voted at the Members Committee (MC) meeting on this particular issue.

Item 1B2: Do you endorse the FTR Credit Requirement revisions, including the HSIM Initial Margining proposal, filed by PJM on December 21, 2021, as amended, with the 97% confidence interval (CI) accompanied by some new supporting rationale? (Vote Result: PASSED)