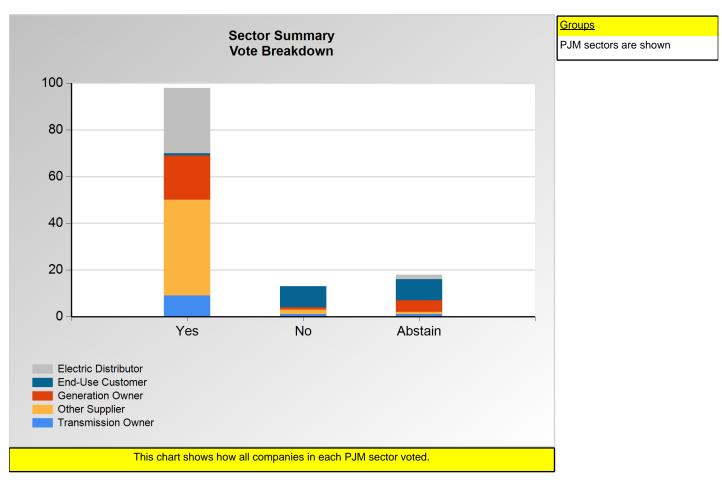

# SECTION 1

Charts displayed in this section include various portrayals of how all companies voted at the Members Committee (MC) meeting on this particular issue.

Item 1B2: Do you endorse the FTR Credit Requirement revisions, including the HSIM Initial Margining proposal, filed by PJM on December 21, 2021, as amended, with the 97% confidence interval (CI) accompanied by some new supporting rationale? (Vote Result: PASSED)

#### Additional Detail:

|                      | Eligible | Attended | Did Not<br>Vote | Yes | No | Abstain | Sector<br>Vote In<br>Favor | Sector<br>Weight in<br>Favor |
|----------------------|----------|----------|-----------------|-----|----|---------|----------------------------|------------------------------|
| End-Use Customer     | 36       | 21       | 2               | 1   | 9  | 9       | 10.0 %                     | 0.100                        |
| Transmission Owner   | 14       | 12       | 1               | 9   | 1  | 1       | 90.0 %                     | 0.900                        |
| Generation Owner     | 111      | 28       | 3               | 19  | 1  | 5       | 95.0 %                     | 0.950                        |
| Electric Distributor | 43       | 34       | 4               | 28  | 0  | 2       | 100.0 %                    | 1.000                        |
| Other Supplier       | 311      | 49       | 5               | 41  | 2  | 1       | 95.3 %                     | 0.953                        |
| Total                | 515      | 144      | 15              | 98  | 13 | 18      |                            | 3.903                        |