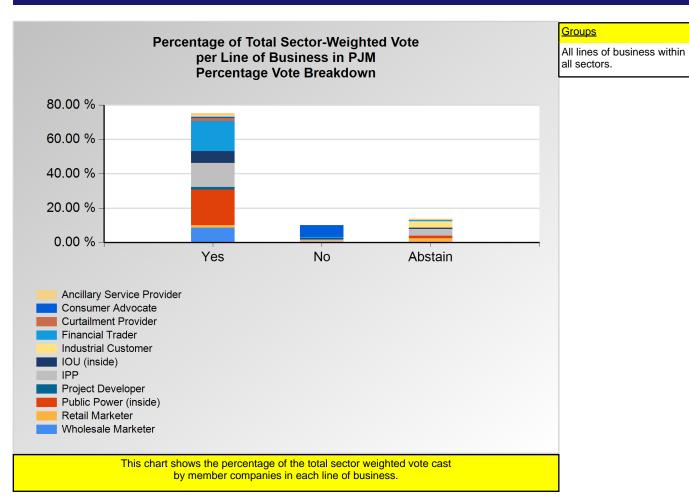

|                            | Yes     | No      | Abstain |
|----------------------------|---------|---------|---------|
| Ancillary Service Provider | 0.71 %  | 0.00 %  | 0.91 %  |
| Consumer Advocate          | 2.78 %  | 25.00 % | 0.00 %  |
| Curtailment Provider       | 0.64 %  | 0.00 %  | 0.00 %  |
| Financial Trader           | 7.40 %  | 0.32 %  | 2.78 %  |
| Industrial Customer        | 0.00 %  | 0.00 %  | 13.89 % |
| IOU (inside)               | 64.29 % | 7.14 %  | 7.14 %  |
| IPP                        | 3.88 %  | 0.91 %  | 3.42 %  |
| Project Developer          | 0.64 %  | 0.00 %  | 0.00 %  |
| Public Power (inside)      | 7.63 %  | 0.00 %  | 4.65 %  |
| Retail Marketer            | 1.31 %  | 0.32 %  | 0.86 %  |
| Wholesale Marketer         | 2.61 %  | 0.00 %  | 0.00 %  |

\*Refer to the Company Designations table "Line of Business Designation" column to see each company's group designation found on this chart.