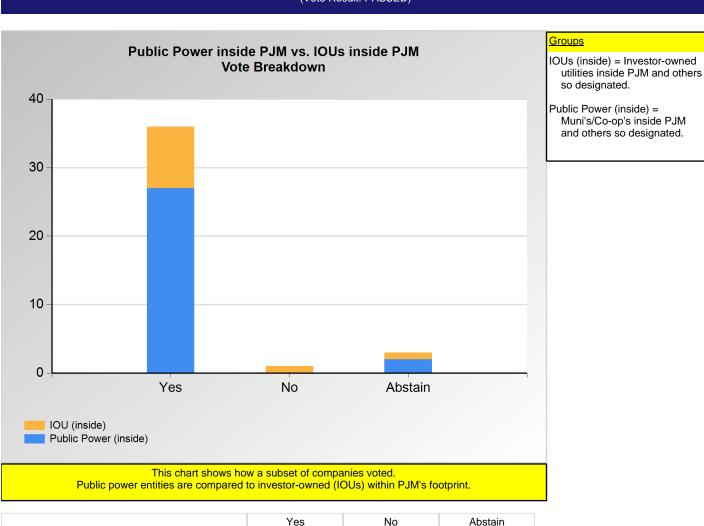

\*Refer to the Company Designations table "Line of Business Designation" column to see each company's group designation found on this chart.

Item 1B2: Do you endorse the FTR Credit Requirement revisions, including the HSIM Initial Margining proposal, filed by PJM on December 21, 2021, as amended, with the 97% confidence interval (CI) accompanied by some new supporting rationale? (Vote Result: PASSED)

\*Refer to the Company Designations table "Line of Business Designation" column to see each company's group designation found on this chart.

1

0

1

2

9

27

IOU (inside)

Public Power (inside)

\*Refer to the Company Designations table "Line of Business Designation" column to see each company's group designation found on this chart.

Item 1B2: Do you endorse the FTR Credit Requirement revisions, including the HSIM Initial Margining proposal, filed by PJM on December 21, 2021, as amended, with the 97% confidence interval (CI) accompanied by some new supporting rationale? (Vote Result: PASSED)