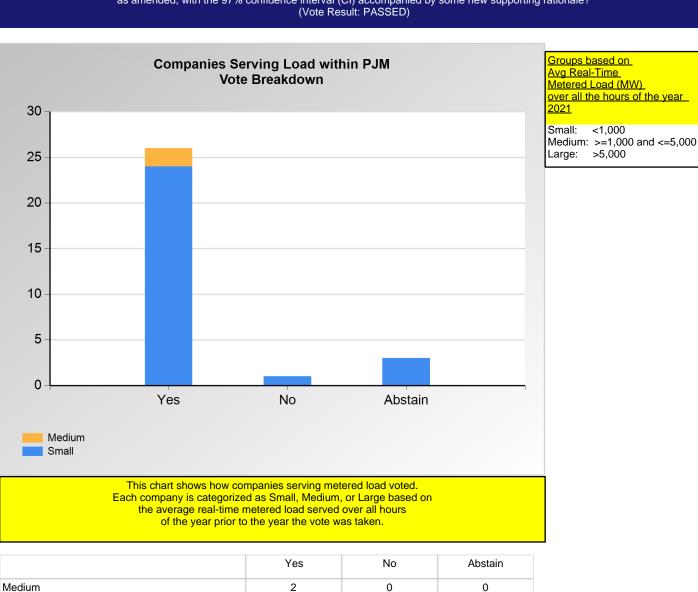

\*Refer to the Company Designations table "Load Server Group" column to see each company's group designation found on this chart.

1

3

24

Small