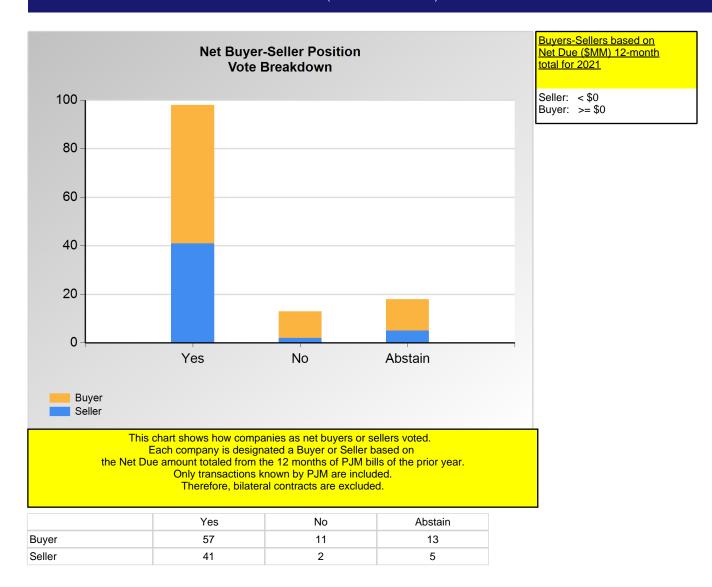

\*Refer to the Company Designations table "Buyer-Seller Group" column to see each company's gruop designation found on this chart.

Error: Subreport could not be shown.

Item 1B2: Do you endorse the FTR Credit Requirement revisions, including the HSIM Initial Margining proposal, filed by PJM on December 21, 2021, as amended, with the 97% confidence interval (CI) accompanied by some new supporting rationale? (Vote Result: PASSED)