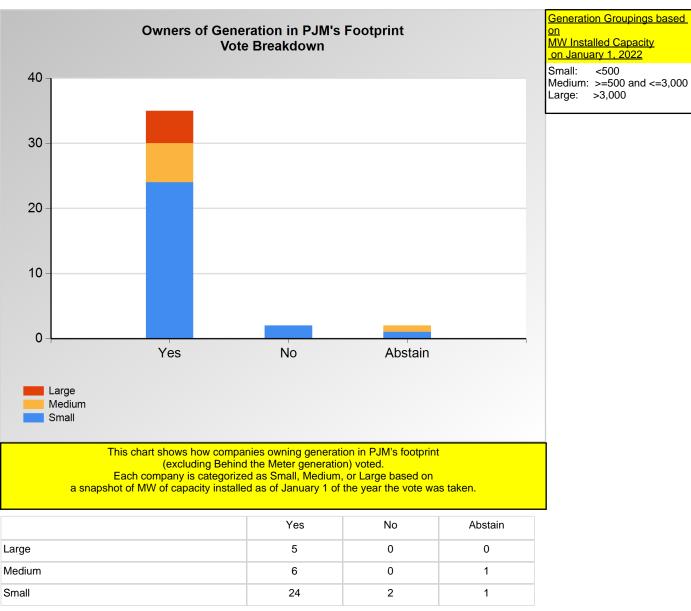

\*Refer to the Company Designations table "Generation Group" column to see each company's group designation found on this chart.

|        | Yes | No | Abstain |
|--------|-----|----|---------|
| Large  | 5   | 0  | 0       |
| Medium | 2   | 1  | 0       |
| Small  | 2   | 0  | 1       |