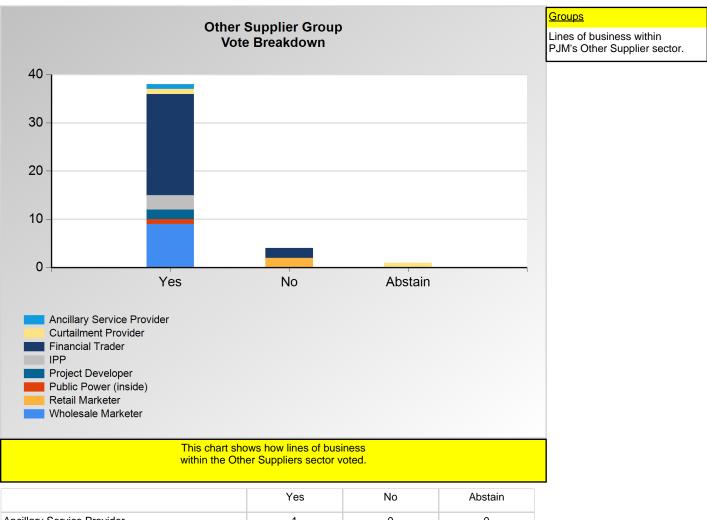

#### **SECTION 2**

Charts displayed in this section include various portrayals of how various subsets of companies voted at the Members Committee (MC) meeting on this particular issue.

|                            | 165 | INO | Abstairi |
|----------------------------|-----|-----|----------|
| Ancillary Service Provider | 1   | 0   | 0        |
| Curtailment Provider       | 1   | 0   | 1        |
| Financial Trader           | 21  | 2   | 0        |
| IPP                        | 3   | 0   | 0        |
| Project Developer          | 2   | 0   | 0        |
| Public Power (inside)      | 1   | 0   | 0        |
| Retail Marketer            | 0   | 2   | 0        |
| Wholesale Marketer         | 9   | 0   | 0        |

<sup>\*</sup>Refer to the Company Designations table "Line of Business Designation" column to see each company's group designation found on this chart.

<sup>\*</sup>Refer to the Company Designations table "Line of Business Designation" column to see each company's group designation found on this chart.