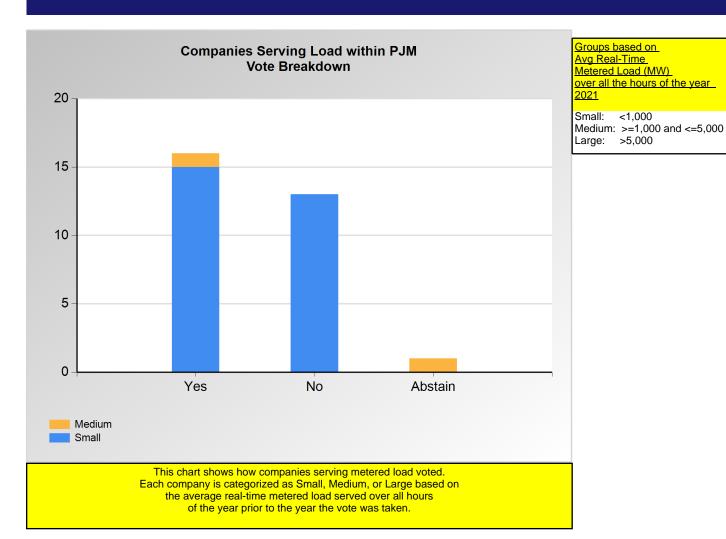

|        | Yes | No | Abstain |
|--------|-----|----|---------|
| Medium | 1   | 0  | 1       |
| Small  | 15  | 13 | 0       |

<sup>\*</sup>Refer to the Company Designations table "Load Server Group" column to see each company's group designation found on this chart.