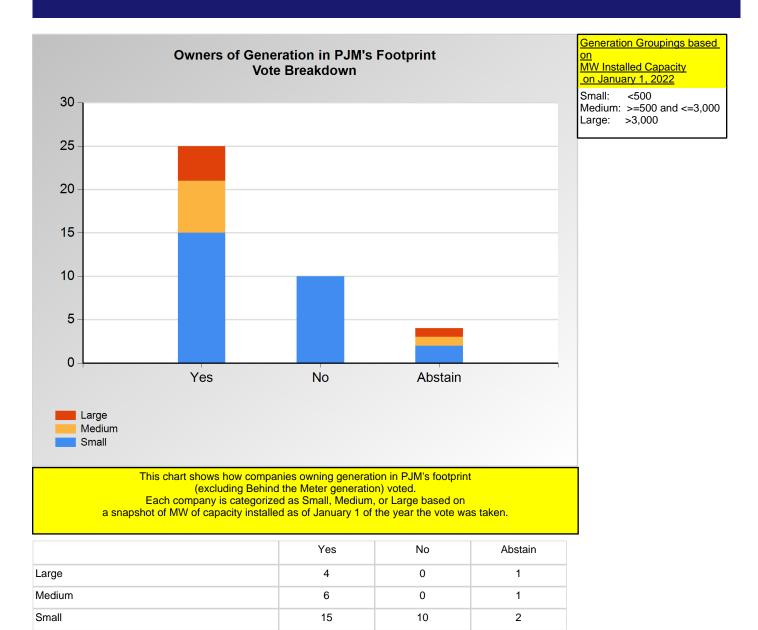

#### **SECTION 2**

Charts displayed in this section include various portrayals of how various subsets of companies voted at the Members Committee (MC) meeting on this particular issue.

|                            | 165 | INO | Abstairi |
|----------------------------|-----|-----|----------|
| Ancillary Service Provider | 1   | 0   | 0        |
| Curtailment Provider       | 1   | 0   | 1        |
| Financial Trader           | 21  | 2   | 0        |
| IPP                        | 3   | 0   | 0        |
| Project Developer          | 2   | 0   | 0        |
| Public Power (inside)      | 1   | 0   | 0        |
| Retail Marketer            | 0   | 2   | 0        |
| Wholesale Marketer         | 9   | 0   | 0        |

<sup>\*</sup>Refer to the Company Designations table "Line of Business Designation" column to see each company's group designation found on this chart.

<sup>\*</sup>Refer to the Company Designations table "Generation Group" column to see each company's group designation found on this chart.