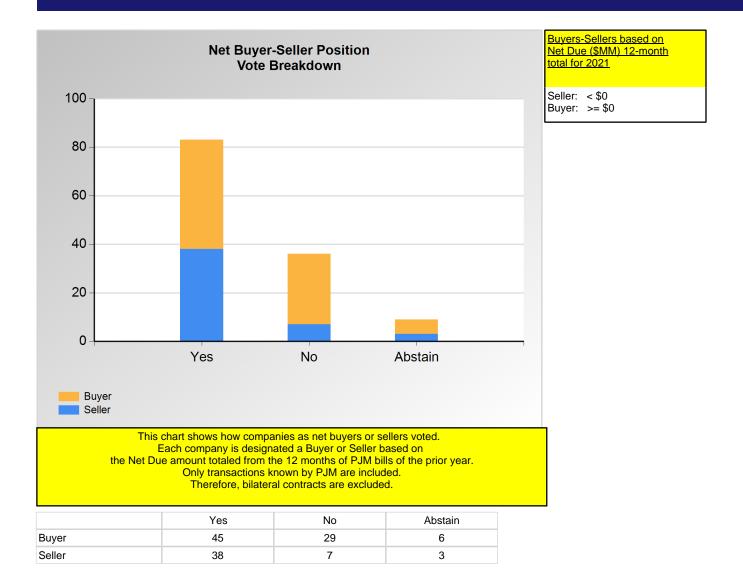

<sup>\*</sup>Refer to the Company Designations table "Company Sector" column to see each company's group designation found on this chart.

<sup>\*</sup>Refer to the Company Designations table "Buyer-Seller Group" column to see each company's gruop designation found on this chart.

Error: Subreport could not be shown.

|                            | Yes     | No      | Abstain |
|----------------------------|---------|---------|---------|
| Ancillary Service Provider | 0.71 %  | 0.00 %  | 0.91 %  |
| Consumer Advocate          | 0.00 %  | 25.00 % | 2.78 %  |
| Curtailment Provider       | 0.32 %  | 0.00 %  | 0.32 %  |
| Financial Trader           | 6.75 %  | 0.86 %  | 0.00 %  |
| Industrial Customer        | 0.00 %  | 13.89 % | 0.00 %  |
| OU (inside)                | 50.00 % | 14.29 % | 14.29 % |
| PP                         | 3.88 %  | 1.37 %  | 3.64 %  |
| Project Developer          | 0.64 %  | 0.00 %  | 0.00 %  |
| Public Power (inside)      | 5.37 %  | 23.26 % | 0.00 %  |
| Retail Marketer            | 0.91 %  | 1.28 %  | 0.00 %  |
| Wholesale Marketer         | 2.61 %  | 0.00 %  | 0.00 %  |