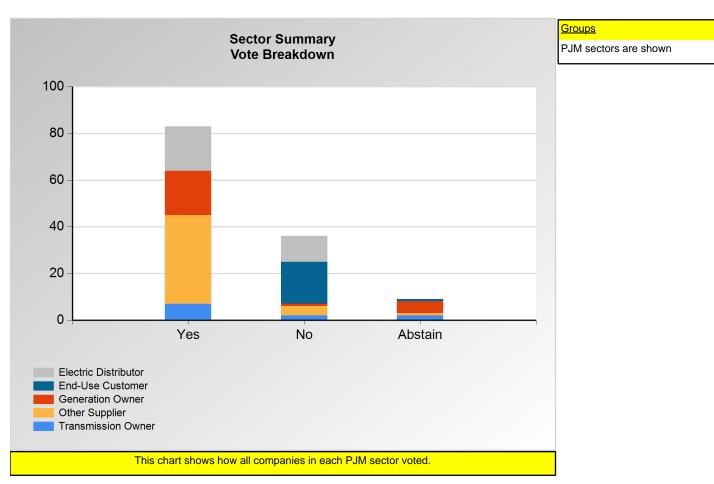

### **SECTION 1**

Charts displayed in this section include various portrayals of how all companies voted at the Members Committee (MC) meeting on this particular issue.

Item 1B5: Do you endorse the 97% confidence interval (CI) accompanied by some new supporting rationale as your 1st preference? (Vote Result: FAILED)

#### **Additional Detail:**

|                      | Eligible | Attended | Did Not<br>Vote | Yes | No | Abstain | Sector<br>Vote In<br>Favor | Sector<br>Weight in<br>Favor |
|----------------------|----------|----------|-----------------|-----|----|---------|----------------------------|------------------------------|
| End-Use Customer     | 36       | 21       | 2               | 0   | 18 | 1       | 0.0 %                      | 0.000                        |
| Transmission Owner   | 14       | 12       | 1               | 7   | 2  | 2       | 77.8 %                     | 0.778                        |
| Generation Owner     | 111      | 28       | 3               | 19  | 1  | 5       | 95.0 %                     | 0.950                        |
| Electric Distributor | 43       | 34       | 4               | 19  | 11 | 0       | 63.3 %                     | 0.633                        |
| Other Supplier       | 311      | 49       | 6               | 38  | 4  | 1       | 90.5 %                     | 0.905                        |
| Total                | 515      | 144      | 16              | 83  | 36 | 9       |                            | 3.266                        |