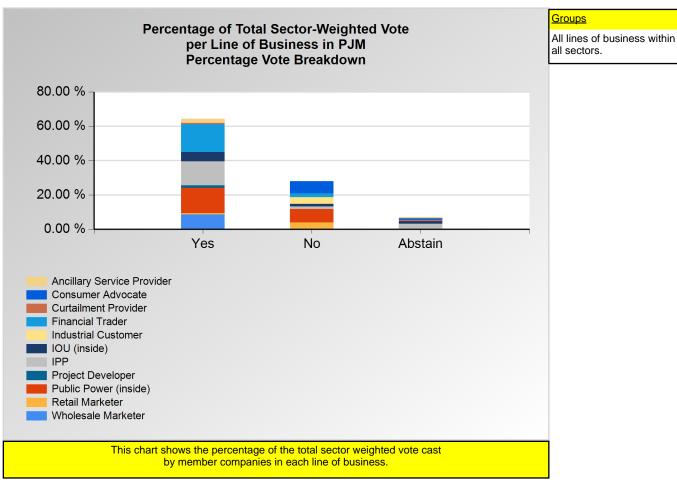

Error: Subreport could not be shown.

|                            | Yes     | No      | Abstain |
|----------------------------|---------|---------|---------|
| Ancillary Service Provider | 0.71 %  | 0.00 %  | 0.91 %  |
| Consumer Advocate          | 0.00 %  | 25.00 % | 2.78 %  |
| Curtailment Provider       | 0.32 %  | 0.00 %  | 0.32 %  |
| Financial Trader           | 6.75 %  | 0.86 %  | 0.00 %  |
| Industrial Customer        | 0.00 %  | 13.89 % | 0.00 %  |
| OU (inside)                | 50.00 % | 14.29 % | 14.29 % |
| PP                         | 3.88 %  | 1.37 %  | 3.64 %  |
| Project Developer          | 0.64 %  | 0.00 %  | 0.00 %  |
| Public Power (inside)      | 5.37 %  | 23.26 % | 0.00 %  |
| Retail Marketer            | 0.91 %  | 1.28 %  | 0.00 %  |
| Wholesale Marketer         | 2.61 %  | 0.00 %  | 0.00 %  |

<sup>\*</sup>Refer to the Company Designations table "Line of Business Designation" column to see each company's group designation found on this chart.