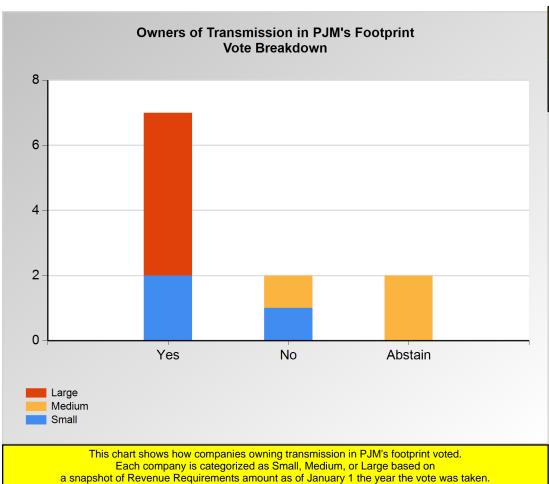

Item 1B5: Do you endorse the 97% confidence interval (CI) accompanied by some new supporting rationale as your 1st preference? (Vote Result: FAILED)

|        | Yes | No | Abstain |
|--------|-----|----|---------|
| Large  | 5   | 0  | 0       |
| Medium | 0   | 1  | 2       |
| Small  | 2   | 1  | 0       |

<sup>\*</sup>Refer to the Company Designations table "Transmission Group" column to see each company's group designation found on this chart.

Groups based on Revenue Reqs (\$MM) on January 1, 2022

Small: <50

Medium: >=50 and <=150

Large: >150

PJM Page 12 of 23 3/23/2022 4:00:16 PM

Item 1B5: Do you endorse the 97% confidence interval (CI) accompanied by some new supporting rationale as your 1st preference? (Vote Result: FAILED)