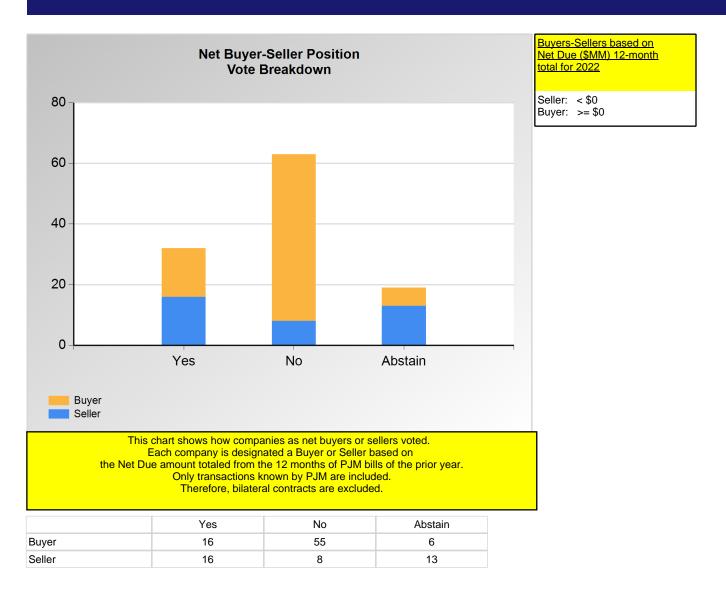

\*Refer to the Company Designations table "Buyer-Seller Group" column to see each company's gruop designation found on this chart.

Item 3B: Do you support the PJM - 2 - Annual proposal (Agenda Item 3B)? (Vote Result: FAILED)