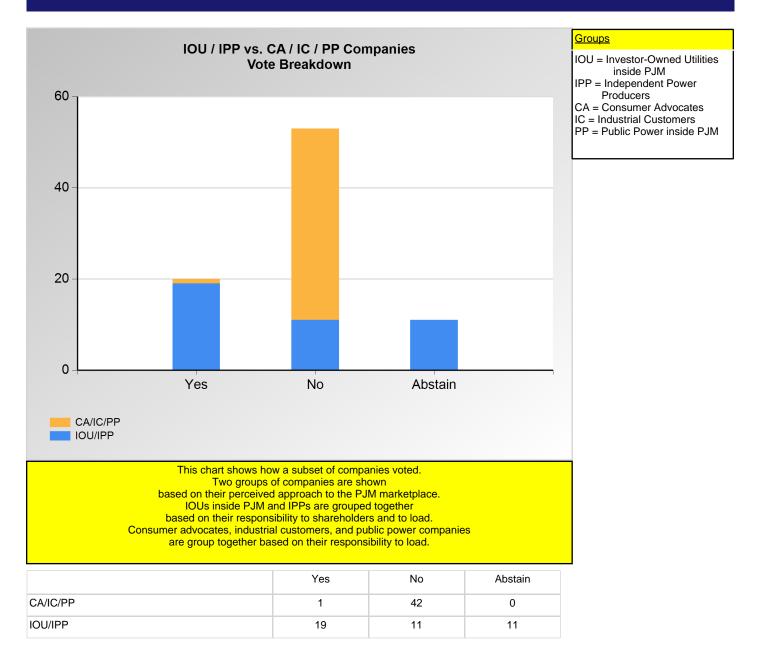

\*Refer to the Company Designations table "Buyer-Seller Group" column to see each company's gruop designation found on this chart.

Item 3B: Do you support the PJM - 2 - Annual proposal (Agenda Item 3B)? (Vote Result: FAILED)