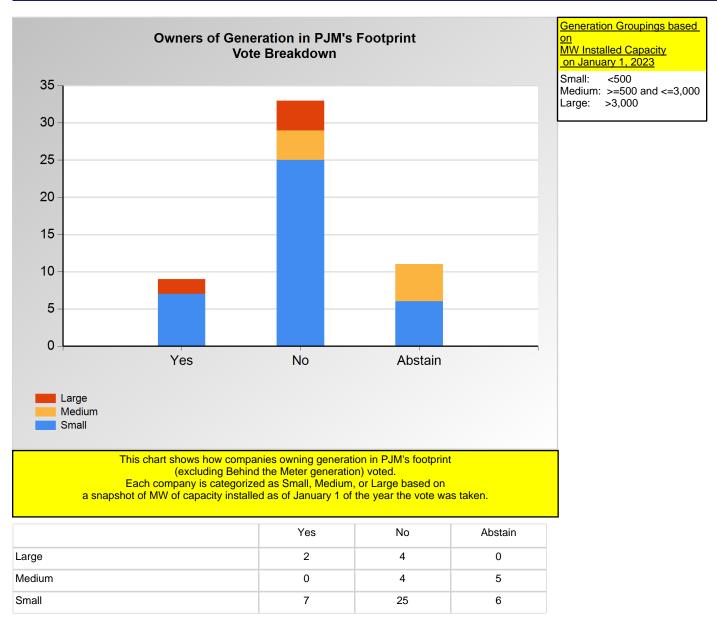

Item 3B: Do you support the PJM - 2 - Annual proposal (Agenda Item 3B)? (Vote Result: FAILED)

Item 3B: Do you support the PJM - 2 - Annual proposal (Agenda Item 3B)? (Vote Result: FAILED)

\*Refer to the Company Designations table "Generation Group" column to see each company's group designation found on this chart.

Item 3B: Do you support the PJM - 2 - Annual proposal (Agenda Item 3B)? (Vote Result: FAILED)

|        | Yes | No | Abstain |
|--------|-----|----|---------|
| Large  | 2   | 3  | 0       |
| Medium | 1   | 1  | 0       |
| Small  | 1   | 3  | 0       |