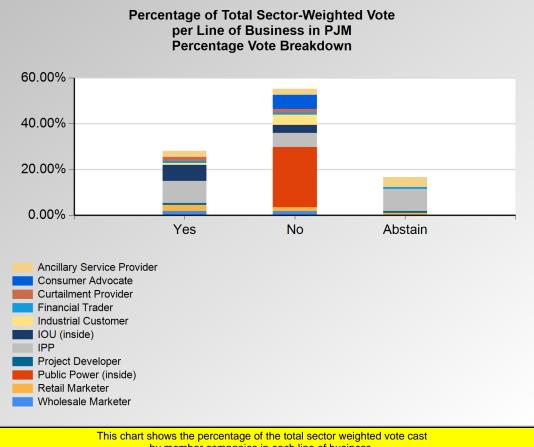

<u>Groups</u>

all sectors.

All lines of business within

by member companies in each line of business.

|                            | Yes    | No     | Abstain |
|----------------------------|--------|--------|---------|
| Ancillary Service Provider | 0.71%  | 0.71%  | 1.18%   |
| Consumer Advocate          | 0.00%  | 21.88% | 0.00%   |
| Curtailment Provider       | 0.64%  | 0.64%  | 0.00%   |
| Financial Trader           | 0.32%  | 3.13%  | 0.32%   |
| Industrial Customer        | 3.13%  | 15.63% | 0.00%   |
| IOU (inside)               | 61.54% | 7.02%  | 0.00%   |
| IPP                        | 2.60%  | 1.50%  | 2.60%   |
| Project Developer          | 0.32%  | 0.00%  | 0.32%   |
| Public Power (inside)      | 0.00%  | 8.38%  | 0.00%   |
| Retail Marketer            | 0.66%  | 2.63%  | 3.13%   |
| Wholesale Marketer         | 1.83%  | 0.64%  | 0.00%   |