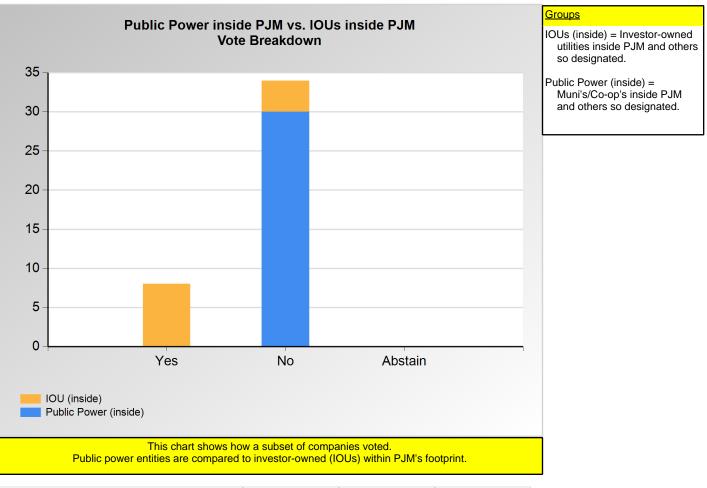

Item 3B: Do you support the PJM - 2 - Annual proposal (Agenda Item 3B)? (Vote Result: FAILED)

|                       | Yes | No | Abstain |
|-----------------------|-----|----|---------|
| IOU (inside)          | 8   | 4  | 0       |
| Public Power (inside) | 0   | 30 | 0       |