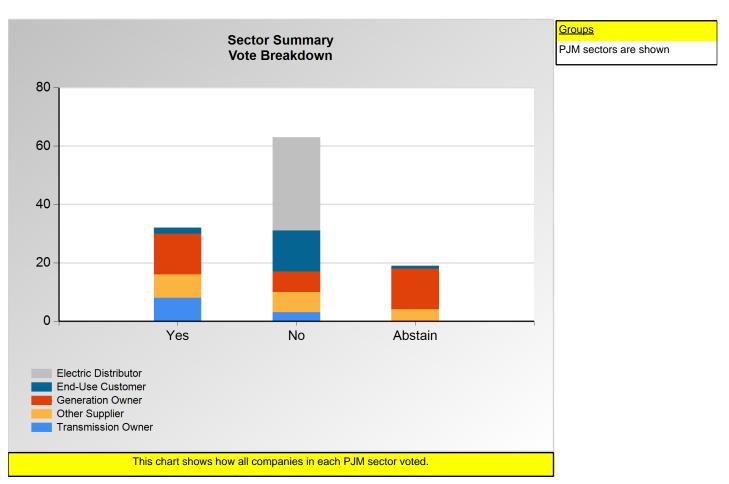

#### Additional Detail:

|                      | Eligible | Attended | Did Not<br>Vote | Yes | No | Abstain | Sector<br>Vote In<br>Favor | Sector<br>Weight in<br>Favor |
|----------------------|----------|----------|-----------------|-----|----|---------|----------------------------|------------------------------|
| End-Use Customer     | 32       | 18       | 1               | 2   | 14 | 1       | 12.5%                      | 0.125                        |
| Transmission Owner   | 13       | 11       | 0               | 8   | 3  | 0       | 72.7%                      | 0.727                        |
| Generation Owner     | 109      | 36       | 1               | 14  | 7  | 14      | 66.7%                      | 0.667                        |
| Electric Distributor | 44       | 32       | 0               | 0   | 32 | 0       | 0.0%                       | 0.000                        |
| Other Supplier       | 314      | 19       | 0               | 8   | 7  | 4       | 53.3%                      | 0.533                        |
| Total                | 512      | 116      | 2               | 32  | 63 | 19      |                            | 2.052                        |

\*Refer to the Company Designations table "Company Sector" column to see each company's group designation found on this chart.

Item 3B: Do you support the PJM - 2 - Annual proposal (Agenda Item 3B)? (Vote Result: FAILED)