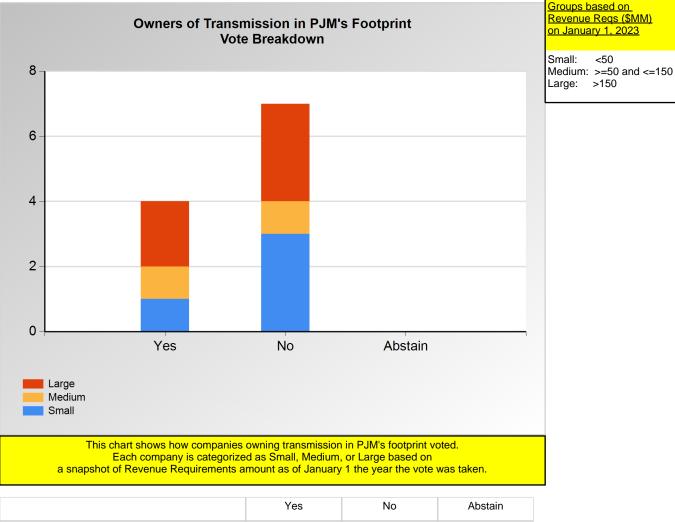

Item 3B: Do you support the PJM - 2 - Annual proposal (Agenda Item 3B)? (Vote Result: FAILED)

|        | Yes | No | Abstain |
|--------|-----|----|---------|
| Large  | 2   | 3  | 0       |
| Medium | 1   | 1  | 0       |
| Small  | 1   | 3  | 0       |

\*Refer to the Company Designations table "Transmission Group" column to see each company's group designation found on this chart.

<50

Item 3B: Do you support the PJM - 2 - Annual proposal (Agenda Item 3B)? (Vote Result: FAILED)