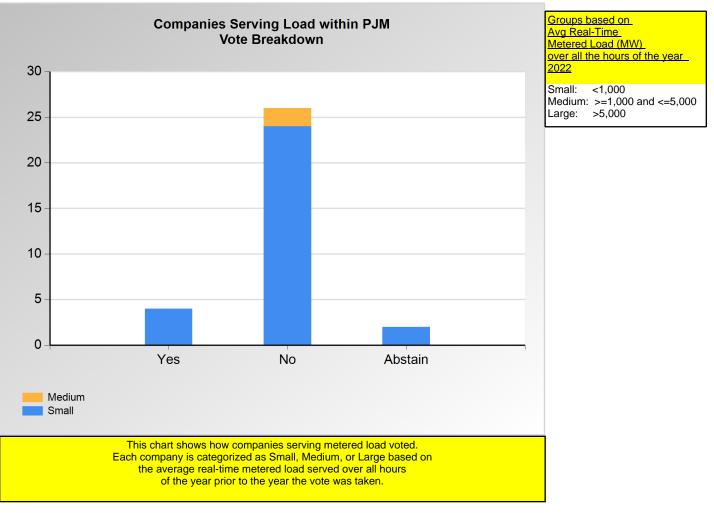

|        | Yes | No | Abstain |
|--------|-----|----|---------|
| Medium | 0   | 2  | 0       |
| Small  | 4   | 24 | 2       |

\*Refer to the Company Designations table "Load Server Group" column to see each company's group designation found on this chart.