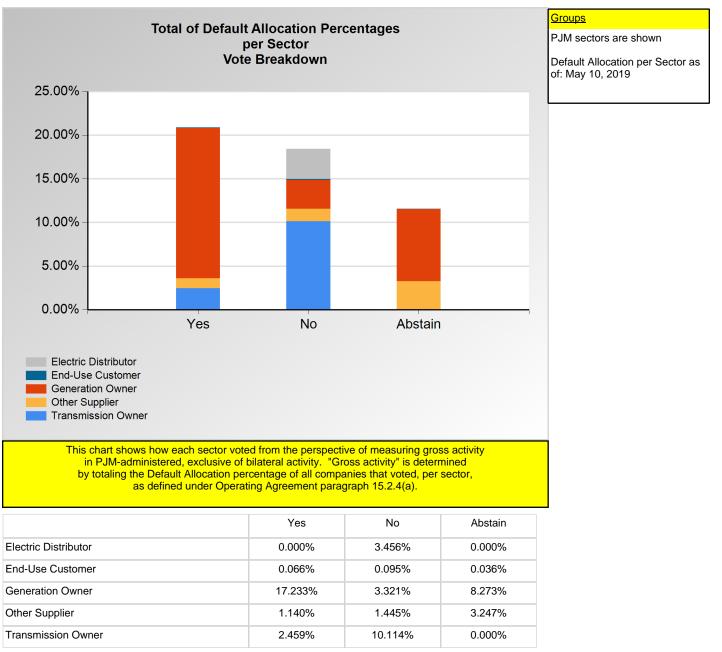

\*Refer to the Company Designations table "Company Sector" column to see each company's group designation found on this chart.

Item 3B: Do you support the PJM - 2 - Annual proposal (Agenda Item 3B)? (Vote Result: FAILED)