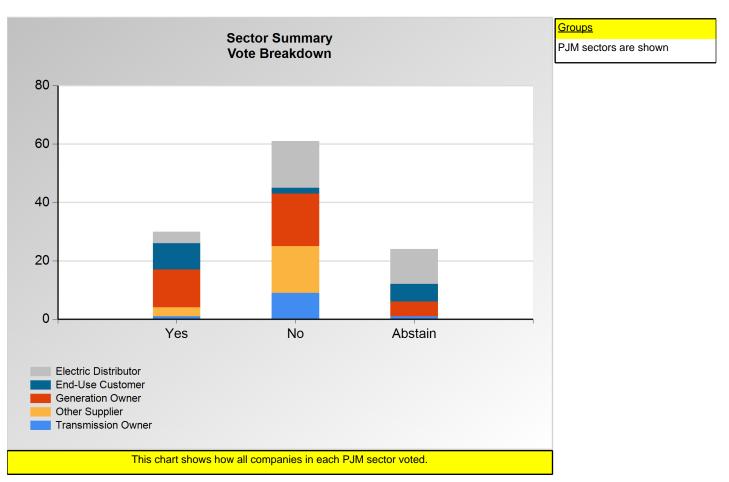

# SECTION 1

Charts displayed in this section include various portrayals of how all companies voted at the Members Committee (MC) meeting on this particular issue.

Item 3D: Do you support the IMM - 2 - SCM proposal (Agenda Item 3D)? (Vote Result: FAILED)

#### Additional Detail:

|                      | Eligible | Attended | Did Not<br>Vote | Yes | No | Abstain | Sector<br>Vote In<br>Favor | Sector<br>Weight in<br>Favor |
|----------------------|----------|----------|-----------------|-----|----|---------|----------------------------|------------------------------|
| End-Use Customer     | 32       | 18       | 1               | 9   | 2  | 6       | 81.8%                      | 0.818                        |
| Transmission Owner   | 13       | 11       | 0               | 1   | 9  | 1       | 10.0%                      | 0.100                        |
| Generation Owner     | 109      | 36       | 0               | 13  | 18 | 5       | 41.9%                      | 0.419                        |
| Electric Distributor | 44       | 32       | 0               | 4   | 16 | 12      | 20.0%                      | 0.200                        |
| Other Supplier       | 314      | 19       | 0               | 3   | 16 | 0       | 15.8%                      | 0.158                        |
| Total                | 512      | 116      | 1               | 30  | 61 | 24      |                            | 1.695                        |

\*Refer to the Company Designations table "Company Sector" column to see each company's group designation found on this chart.

Item 3D: Do you support the IMM - 2 - SCM proposal (Agenda Item 3D)? (Vote Result: FAILED)