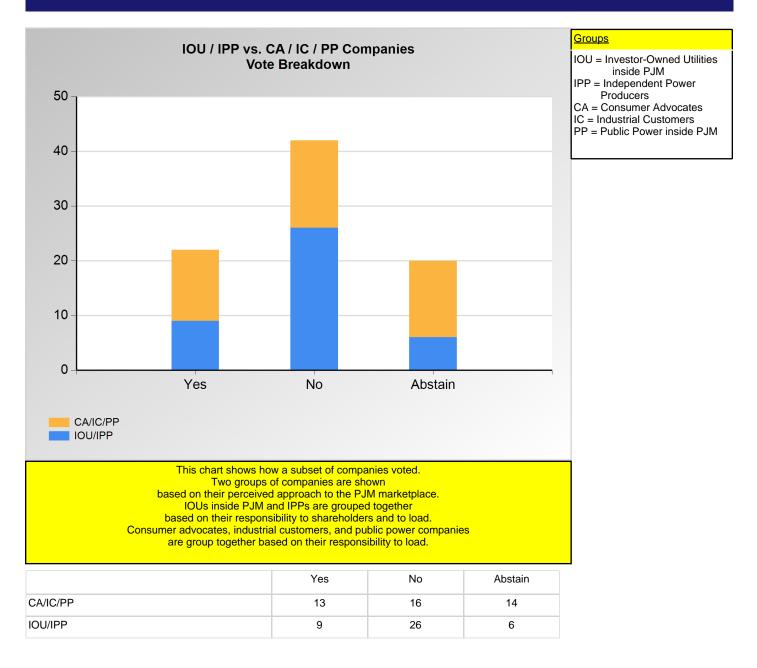

\*Refer to the Company Designations table "Buyer-Seller Group" column to see each company's gruop designation found on this chart.

Item 3D: Do you support the IMM - 2 - SCM proposal (Agenda Item 3D)? (Vote Result: FAILED)