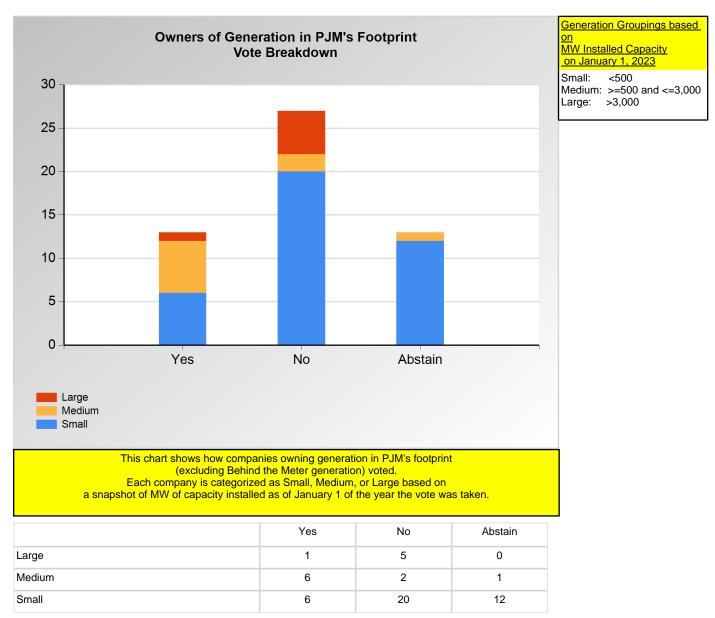

Item 3D: Do you support the IMM - 2 - SCM proposal (Agenda Item 3D)? (Vote Result: FAILED)

Item 3D: Do you support the IMM - 2 - SCM proposal (Agenda Item 3D)? (Vote Result: FAILED)

\*Refer to the Company Designations table "Generation Group" column to see each company's group designation found on this chart.

1

3

0

Small

Item 3D: Do you support the IMM - 2 - SCM proposal (Agenda Item 3D)? (Vote Result: FAILED)

|        | Yes | No | Abstain |
|--------|-----|----|---------|
| Medium | 2   | 0  | 0       |
| Small  | 3   | 13 | 14      |