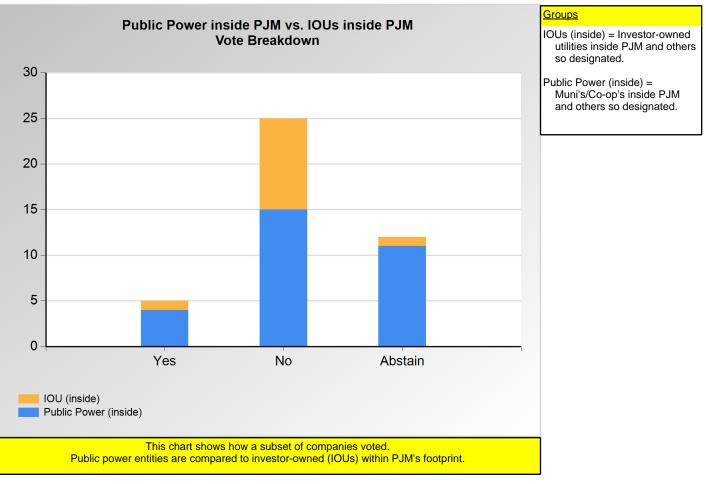

Item 3D: Do you support the IMM - 2 - SCM proposal (Agenda Item 3D)? (Vote Result: FAILED)

|                       | Yes | No | Abstain |
|-----------------------|-----|----|---------|
| IOU (inside)          | 1   | 10 | 1       |
| Public Power (inside) | 4   | 15 | 11      |