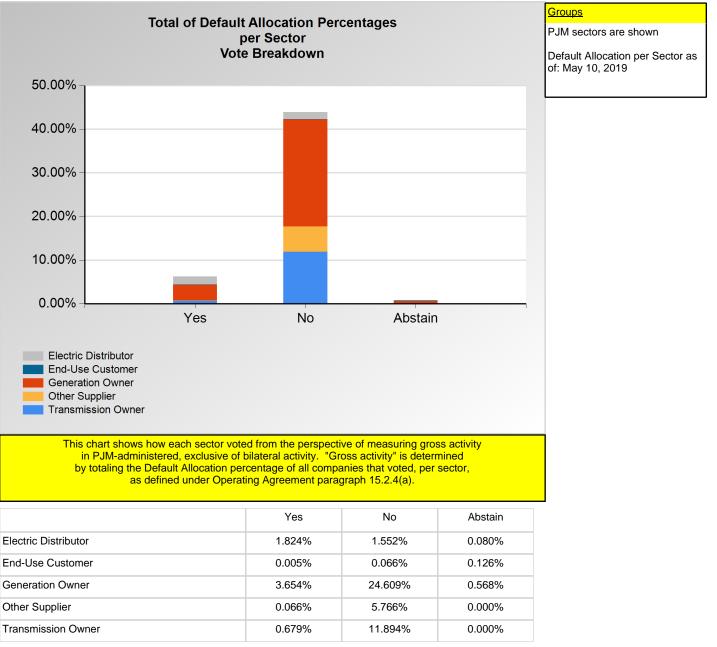

\*Refer to the Company Designations table "Company Sector" column to see each company's group designation found on this chart.

Item 3D: Do you support the IMM - 2 - SCM proposal (Agenda Item 3D)? (Vote Result: FAILED)