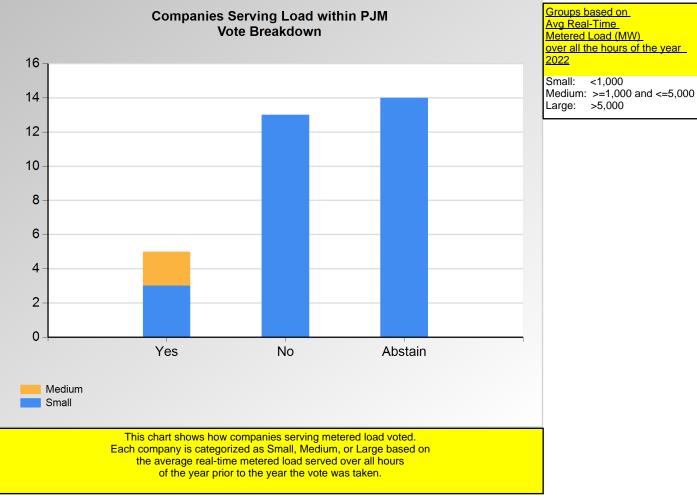

1

3

0

Small

Item 3D: Do you support the IMM - 2 - SCM proposal (Agenda Item 3D)? (Vote Result: FAILED)

|        | Yes | No | Abstain |
|--------|-----|----|---------|
| Medium | 2   | 0  | 0       |
| Small  | 3   | 13 | 14      |

\*Refer to the Company Designations table "Load Server Group" column to see each company's group designation found on this chart.