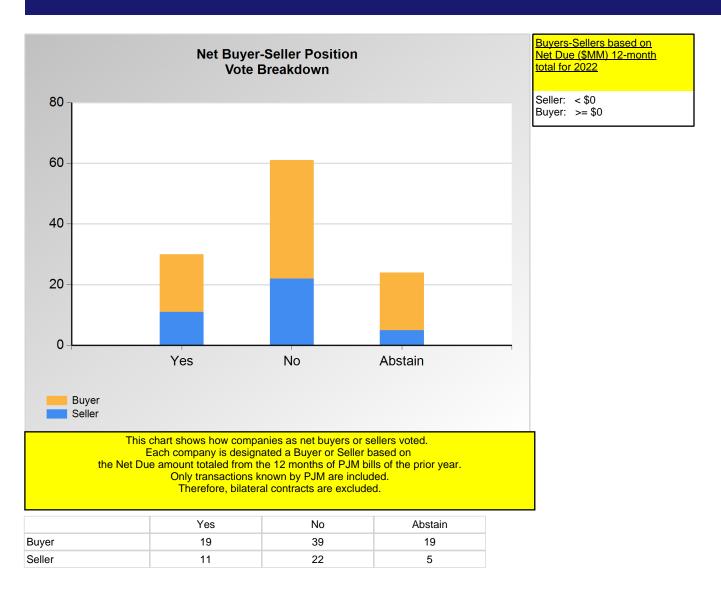

\*Refer to the Company Designations table "Buyer-Seller Group" column to see each company's gruop designation found on this chart.

Item 3D: Do you support the IMM - 2 - SCM proposal (Agenda Item 3D)? (Vote Result: FAILED)