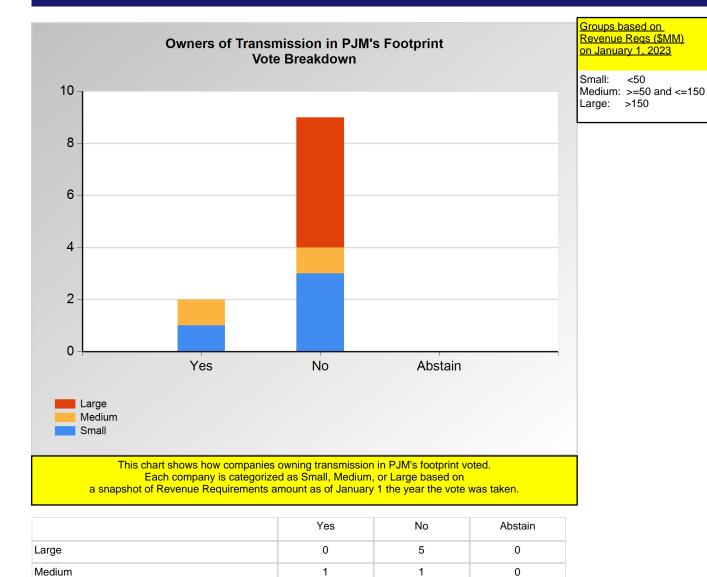

Item 3D: Do you support the IMM - 2 - SCM proposal (Agenda Item 3D)? (Vote Result: FAILED)

\*Refer to the Company Designations table "Transmission Group" column to see each company's group designation found on this chart.