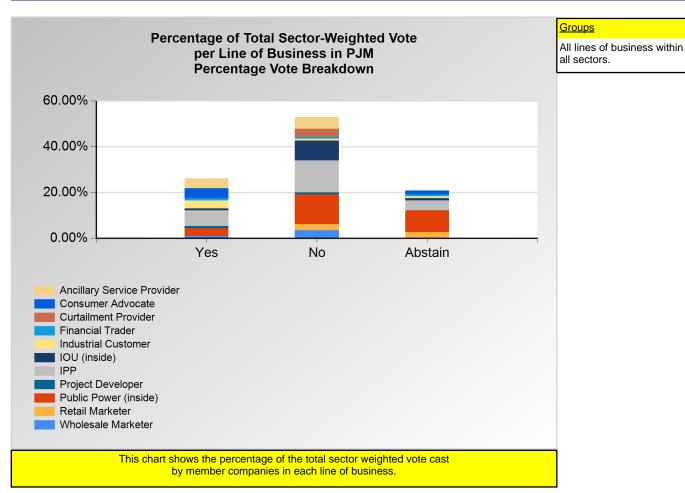

Yes No Abstain Ancillary Service Provider 4.59% 1.42% 0.00% **Consumer Advocate** 15.63% 0.00% 6.25% **Curtailment Provider** 0.00% 1.27% 0.00% **Financial Trader** 0.32% 0.32% 3.13% Industrial Customer 12.50% 3.13% 3.13% IOU (inside) 7.69% 17.54% 7.69% IPP 7.34% 3.43% 4.59% **Project Developer** 0.32% 0.32% 0.00% Public Power (inside) 9.09% 4.19% 25.00% **Retail Marketer** 0.00% 0.66% 3.95% Wholesale Marketer 0.32% 0.95% 0.00%