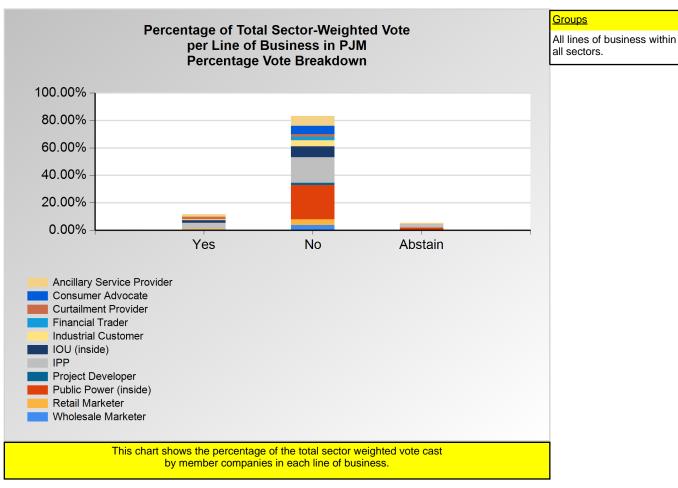

0.000%

<sup>\*</sup>Refer to the Company Designations table "Company Sector" column to see each company's group designation found on this chart.

|                            | Yes    | No     | Abstain |
|----------------------------|--------|--------|---------|
| Ancillary Service Provider | 0.64%  | 1.89%  | 0.32%   |
| Consumer Advocate          | 0.00%  | 21.88% | 0.00%   |
| Curtailment Provider       | 0.64%  | 0.64%  | 0.00%   |
| Financial Trader           | 0.00%  | 0.87%  | 0.00%   |
| Industrial Customer        | 3.13%  | 15.63% | 0.00%   |
| IOU (inside)               | 15.38% | 15.79% | 0.00%   |
| IPP                        | 4.59%  | 4.50%  | 2.75%   |
| Project Developer          | 0.00%  | 0.64%  | 0.00%   |
| Public Power (inside)      | 0.00%  | 7.82%  | 4.55%   |
| Retail Marketer            | 3.13%  | 1.00%  | 0.00%   |
| Wholesale Marketer         | 0.00%  | 0.95%  | 0.00%   |

<sup>\*</sup>Refer to the Company Designations table "Line of Business Designation" column to see each company's group designation found on this chart.