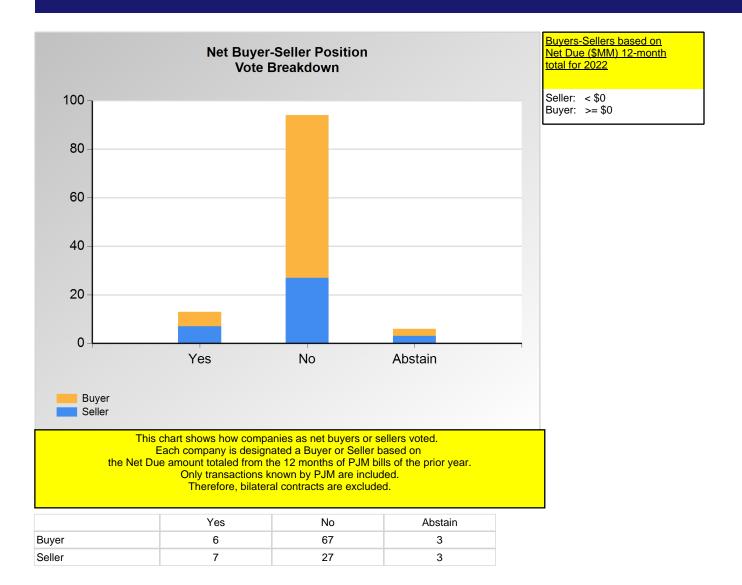

<sup>\*</sup>Refer to the Company Designations table "Company Sector" column to see each company's group designation found on this chart.

<sup>\*</sup>Refer to the Company Designations table "Buyer-Seller Group" column to see each company's gruop designation found on this chart.

#### **SECTION 2**

Charts displayed in this section include various portrayals of how various subsets of companies voted at the Members Committee (MC) meeting on this particular issue.

|                            | Yes | No | Abstain |
|----------------------------|-----|----|---------|
| Ancillary Service Provider | 2   | 1  | 1       |
| Curtailment Provider       | 2   | 2  | 0       |
| Financial Trader           | 0   | 2  | 0       |
| IPP                        | 0   | 3  | 0       |
| Project Developer          | 0   | 2  | 0       |
| Public Power (inside)      | 0   | 1  | 0       |
| Retail Marketer            | 0   | 1  | 0       |
| Wholesale Marketer         | 0   | 2  | 0       |