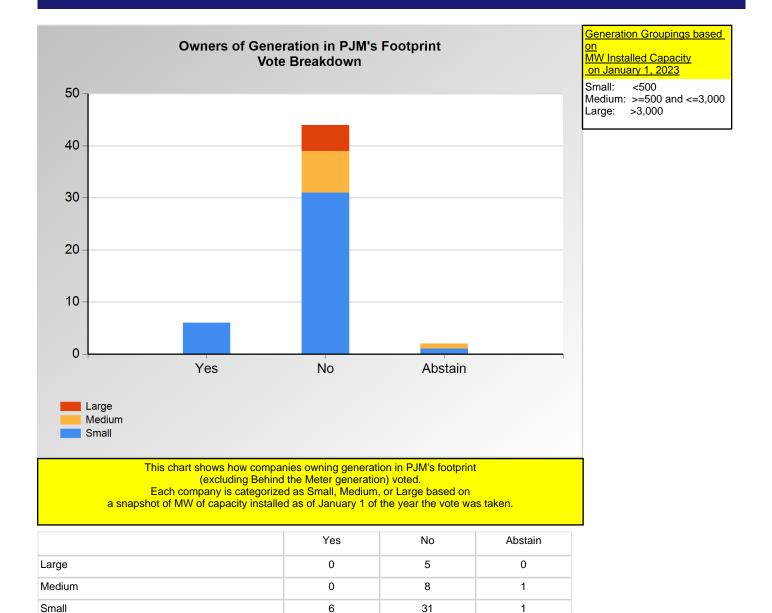

<sup>\*</sup>Refer to the Company Designations table "Line of Business Designation" column to see each company's group designation found on this chart.

<sup>\*</sup>Refer to the Company Designations table "Generation Group" column to see each company's group designation found on this chart.

Item 3N: Do you support the Vistra proposal (Agenda Item 3N)? (Vote Result: FAILED)

|        | Yes | No | Abstain |
|--------|-----|----|---------|
| Large  | 1   | 4  | 0       |
| Medium | 0   | 1  | 0       |
| Small  | 0   | 4  | 0       |