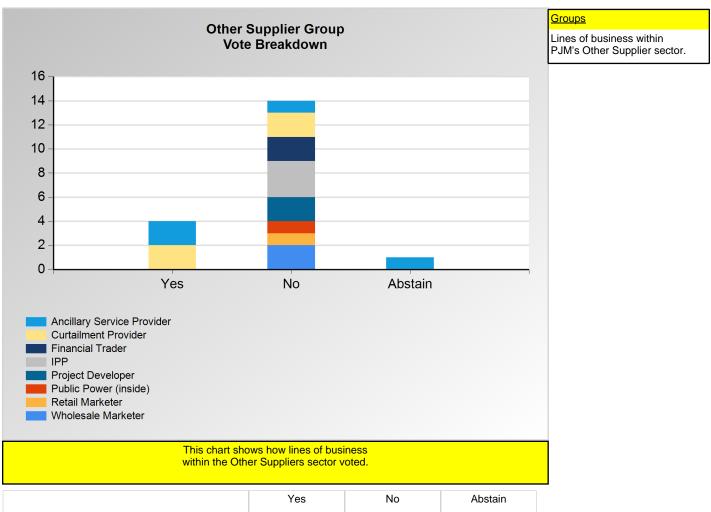

#### **SECTION 2**

Charts displayed in this section include various portrayals of how various subsets of companies voted at the Members Committee (MC) meeting on this particular issue.

|                            | Yes | No | Abstain |
|----------------------------|-----|----|---------|
| Ancillary Service Provider | 2   | 1  | 1       |
| Curtailment Provider       | 2   | 2  | 0       |
| Financial Trader           | 0   | 2  | 0       |
| IPP                        | 0   | 3  | 0       |
| Project Developer          | 0   | 2  | 0       |
| Public Power (inside)      | 0   | 1  | 0       |
| Retail Marketer            | 0   | 1  | 0       |
| Wholesale Marketer         | 0   | 2  | 0       |

<sup>\*</sup>Refer to the Company Designations table "Line of Business Designation" column to see each company's group designation found on this chart.

<sup>\*</sup>Refer to the Company Designations table "Line of Business Designation" column to see each company's group designation found on this chart.