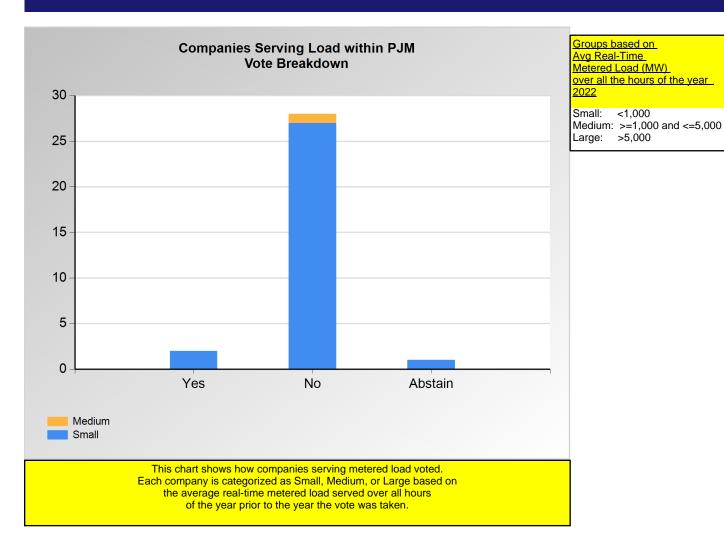

Medium: >=50 and <=150

Large: >150

PJM Page 12 of 23 8/24/2023 10:03:15 AM

Item 3N: Do you support the Vistra proposal (Agenda Item 3N)? (Vote Result: FAILED)

|        | Yes | No | Abstain |
|--------|-----|----|---------|
| Medium | 0   | 1  | 0       |
| Small  | 2   | 27 | 1       |

\*Refer to the Company Designations table "Load Server Group" column to see each company's group designation found on this chart.

PJM Page 13 of 23 8/24/2023 10:03:15 AM