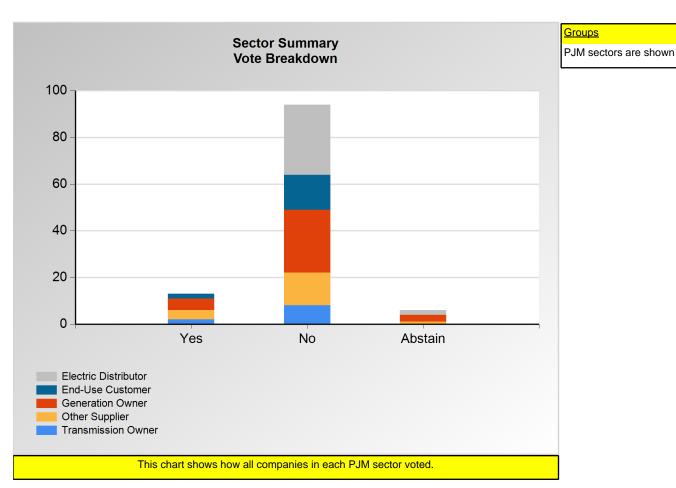

#### **SECTION 1**

Charts displayed in this section include various portrayals of how all companies voted at the Members Committee (MC) meeting on this particular issue.

Item 3N: Do you support the Vistra proposal (Agenda Item 3N)? (Vote Result: FAILED)

#### **Additional Detail:**

|                      | Eligible | Attended | Did Not<br>Vote | Yes | No | Abstain | Sector<br>Vote In<br>Favor | Sector<br>Weight in<br>Favor |
|----------------------|----------|----------|-----------------|-----|----|---------|----------------------------|------------------------------|
| End-Use Customer     | 32       | 18       | 1               | 2   | 15 | 0       | 11.8%                      | 0.118                        |
| Transmission Owner   | 13       | 11       | 1               | 2   | 8  | 0       | 20.0%                      | 0.200                        |
| Generation Owner     | 109      | 36       | 1               | 5   | 27 | 3       | 15.6%                      | 0.156                        |
| Electric Distributor | 44       | 32       | 0               | 0   | 30 | 2       | 0.0%                       | 0.000                        |
| Other Supplier       | 314      | 19       | 0               | 4   | 14 | 1       | 22.2%                      | 0.222                        |
| Total                | 512      | 116      | 3               | 13  | 94 | 6       |                            | 0.696                        |