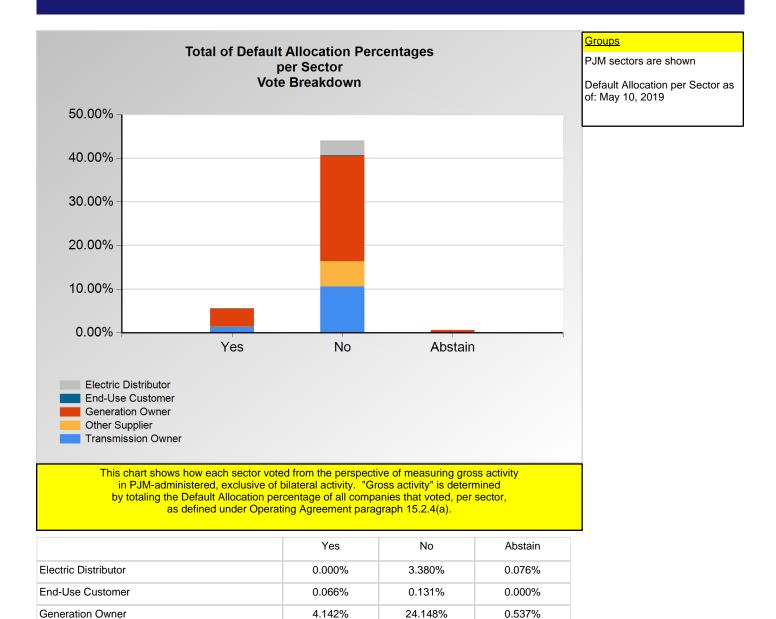

Item 3N: Do you support the Vistra proposal (Agenda Item 3N)? (Vote Result: FAILED)

0.004%

1.332%

Other Supplier

Transmission Owner

5.814%

10.562%

0.014%

0.000%

<sup>\*</sup>Refer to the Company Designations table "Company Sector" column to see each company's group designation found on this chart.

|                            | Yes    | No     | Abstain |
|----------------------------|--------|--------|---------|
| Ancillary Service Provider | 0.64%  | 1.89%  | 0.32%   |
| Consumer Advocate          | 0.00%  | 21.88% | 0.00%   |
| Curtailment Provider       | 0.64%  | 0.64%  | 0.00%   |
| Financial Trader           | 0.00%  | 0.87%  | 0.00%   |
| Industrial Customer        | 3.13%  | 15.63% | 0.00%   |
| IOU (inside)               | 15.38% | 15.79% | 0.00%   |
| IPP                        | 4.59%  | 4.50%  | 2.75%   |
| Project Developer          | 0.00%  | 0.64%  | 0.00%   |
| Public Power (inside)      | 0.00%  | 7.82%  | 4.55%   |
| Retail Marketer            | 3.13%  | 1.00%  | 0.00%   |
| Wholesale Marketer         | 0.00%  | 0.95%  | 0.00%   |