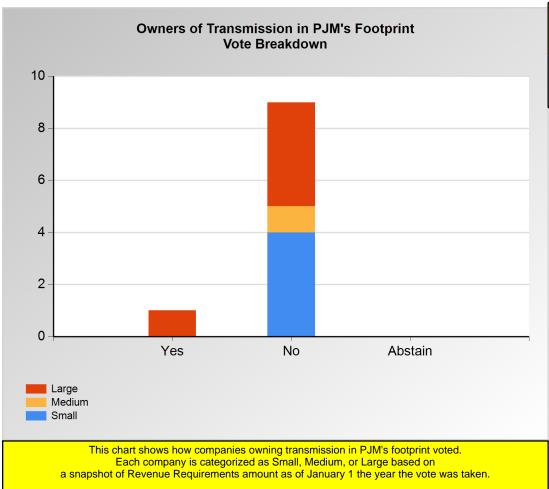

Item 3N: Do you support the Vistra proposal (Agenda Item 3N)? (Vote Result: FAILED)

|        | Yes | No | Abstain |
|--------|-----|----|---------|
| Large  | 1   | 4  | 0       |
| Medium | 0   | 1  | 0       |
| Small  | 0   | 4  | 0       |

<sup>\*</sup>Refer to the Company Designations table "Transmission Group" column to see each company's group designation found on this chart.

Groups based on Revenue Regs (\$MM) on January 1, 2023

Small: <50

Medium: >=50 and <=150

Large: >150

PJM Page 12 of 23 8/24/2023 10:03:15 AM

Item 3N: Do you support the Vistra proposal (Agenda Item 3N)? (Vote Result: FAILED)

|        | Yes | No | Abstain |
|--------|-----|----|---------|
| Medium | 0   | 1  | 0       |
| Small  | 2   | 27 | 1       |