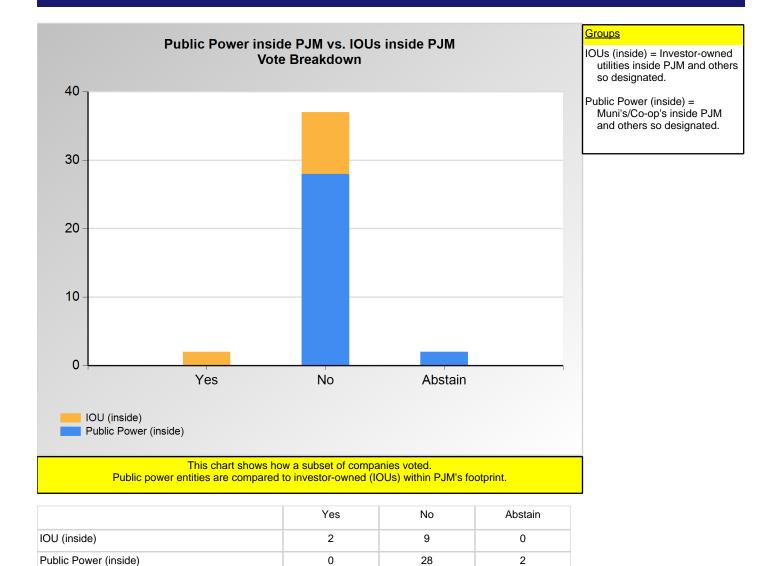

<sup>\*</sup>Refer to the Company Designations table "Line of Business Designation" column to see each company's group designation found on this chart.

<sup>\*</sup>Refer to the Company Designations table "Generation Group" column to see each company's group designation found on this chart.