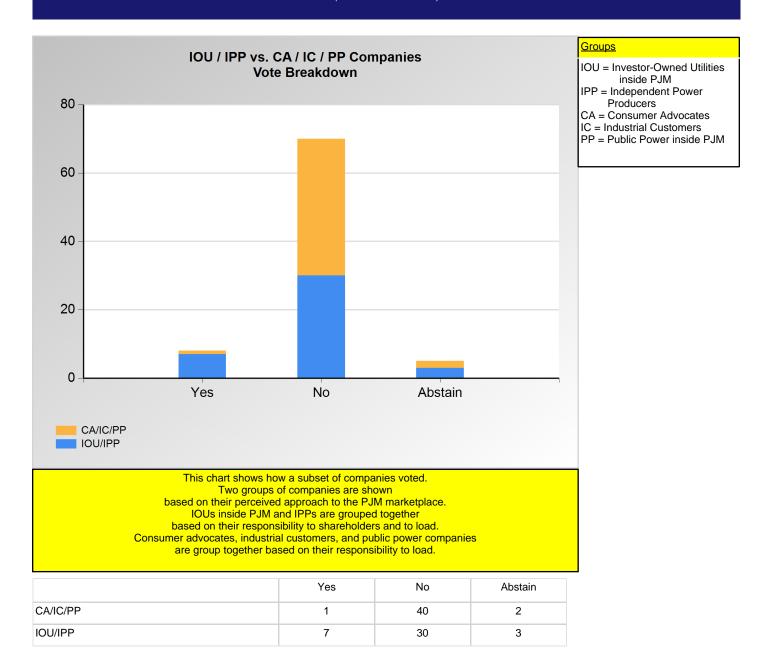

<sup>\*</sup>Refer to the Company Designations table "Line of Business Designation" column to see each company's group designation found on this chart.

<sup>\*</sup>Refer to the Company Designations table "Generation Group" column to see each company's group designation found on this chart.