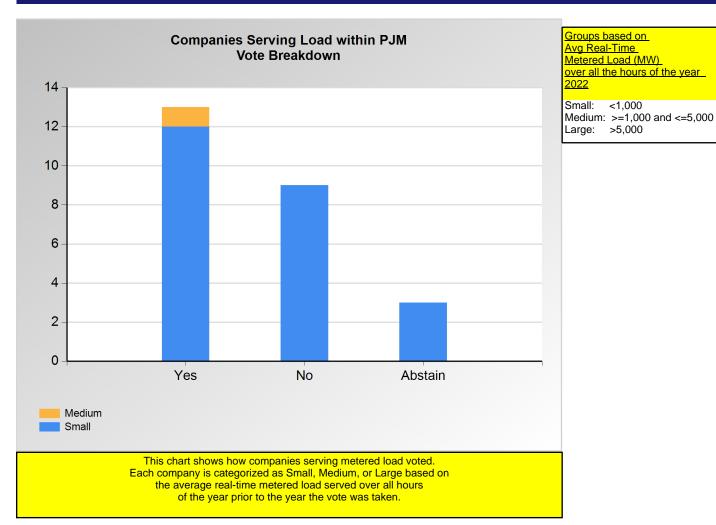

Medium: >=50 and <=150

Large: >150

Item 01: Do you endorse the proposed solution and corresponding Tariff revisions addressing local considerations in Net Cost of New Entry? (Vote Result: PASSED)

|        | Yes | No | Abstain |
|--------|-----|----|---------|
| Medium | 1   | 0  | 0       |
| Small  | 12  | 9  | 3       |

\*Refer to the Company Designations table "Load Server Group" column to see each company's group designation found on this chart.

PJM Page 13 of 21 10/25/2023 3:07:31 PM