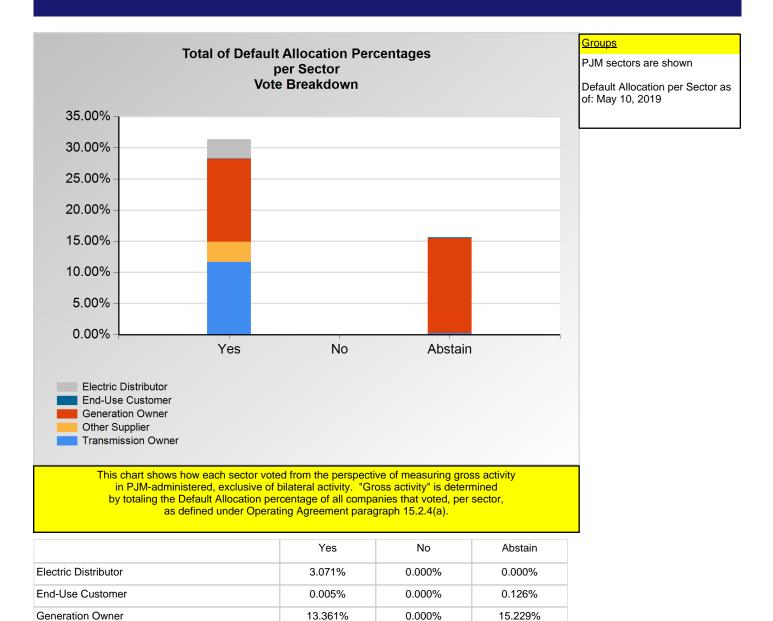

Item 01: Do you endorse the proposed solution and corresponding Tariff revisions addressing local considerations in Net Cost of New Entry? (Vote Result: PASSED)

3.255%

11.650%

Other Supplier

Transmission Owner

0.000%

0.000%

0.000%

0.244%

<sup>\*</sup>Refer to the Company Designations table "Company Sector" column to see each company's group designation found on this chart.

|                            | Yes    | No     | Abstain |
|----------------------------|--------|--------|---------|
| Ancillary Service Provider | 3.70%  | 0.00%  | 0.00%   |
| Consumer Advocate          | 0.00%  | 21.88% | 3.13%   |
| Curtailment Provider       | 0.33%  | 0.00%  | 0.00%   |
| Financial Trader           | 0.66%  | 0.00%  | 3.13%   |
| Industrial Customer        | 12.50% | 0.00%  | 3.13%   |
| OU (inside)                | 61.54% | 0.00%  | 15.38%  |
| PP                         | 3.29%  | 0.00%  | 1.85%   |
| Project Developer          | 0.66%  | 0.00%  | 0.00%   |
| Public Power (inside)      | 5.17%  | 18.18% | 0.00%   |
| Retail Marketer            | 0.93%  | 2.27%  | 6.25%   |
| Wholesale Marketer         | 0.73%  | 0.00%  | 0.00%   |