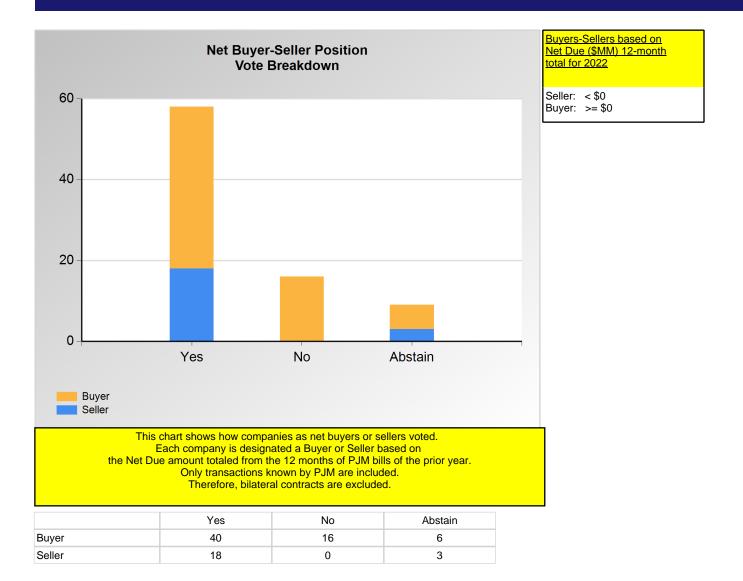

<sup>\*</sup>Refer to the Company Designations table "Company Sector" column to see each company's group designation found on this chart.

<sup>\*</sup>Refer to the Company Designations table "Buyer-Seller Group" column to see each company's gruop designation found on this chart.