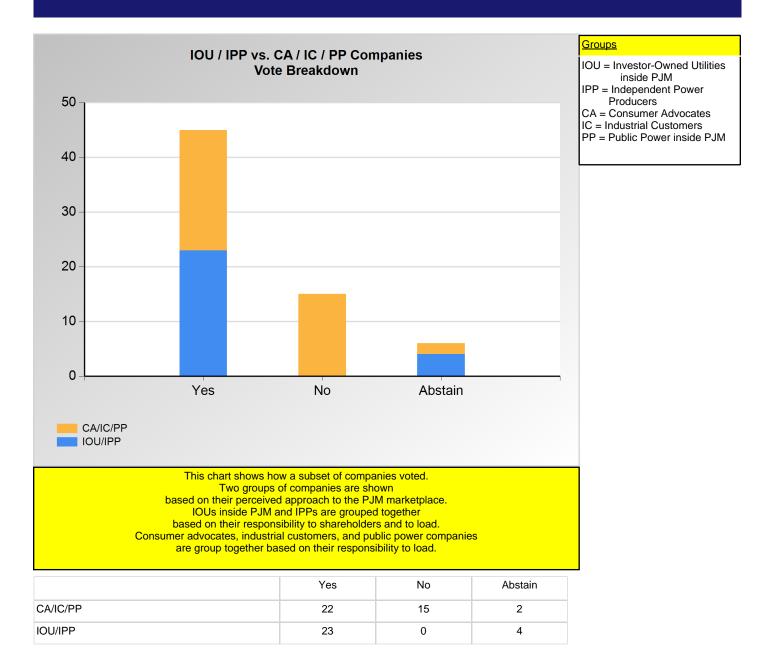

### **SECTION 2**

Charts displayed in this section include various portrayals of how various subsets of companies voted at the Members Committee (MC) meeting on this particular issue.

Item 01: Do you endorse the proposed solution and corresponding Tariff revisions addressing local considerations in Net Cost of New Entry? (Vote Result: PASSED)