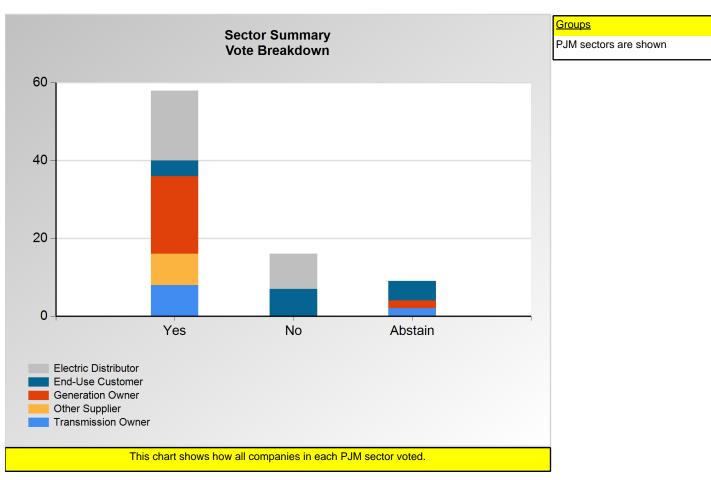

### **SECTION 1**

Charts displayed in this section include various portrayals of how all companies voted at the Members Committee (MC) meeting on this particular issue.

Item 01: Do you endorse the proposed solution and corresponding Tariff revisions addressing local considerations in Net Cost of New Entry? (Vote Result: PASSED)

#### **Additional Detail:**

|                      | Eligible | Attended | Did Not<br>Vote | Yes | No | Abstain | Sector<br>Vote In<br>Favor | Sector<br>Weight in<br>Favor |
|----------------------|----------|----------|-----------------|-----|----|---------|----------------------------|------------------------------|
| End-Use Customer     | 32       | 16       | 0               | 4   | 7  | 5       | 36.4%                      | 0.364                        |
| Transmission Owner   | 13       | 11       | 1               | 8   | 0  | 2       | 100.0%                     | 1.000                        |
| Generation Owner     | 108      | 22       | 0               | 20  | 0  | 2       | 100.0%                     | 1.000                        |
| Electric Distributor | 44       | 27       | 0               | 18  | 9  | 0       | 66.7%                      | 0.667                        |
| Other Supplier       | 304      | 10       | 2               | 8   | 0  | 0       | 100.0%                     | 1.000                        |
| Total                | 501      | 86       | 3               | 58  | 16 | 9       |                            | 4.030                        |