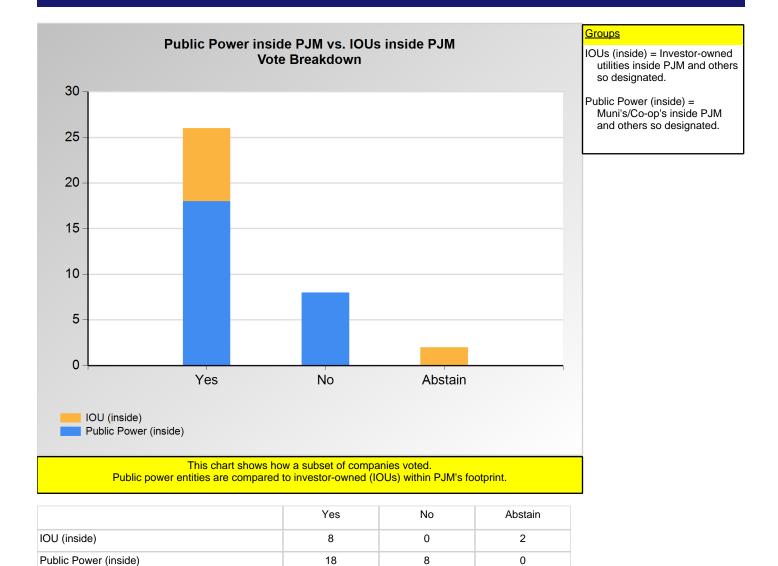

### **SECTION 2**

Charts displayed in this section include various portrayals of how various subsets of companies voted at the Members Committee (MC) meeting on this particular issue.

Item 01: Do you endorse the proposed solution and corresponding Tariff revisions addressing local considerations in Net Cost of New Entry? (Vote Result: PASSED)

\*Refer to the Company Designations table "Load Server Group" column to see each company's group designation found on this chart.

PJM Page 13 of 21 10/25/2023 3:07:31 PM