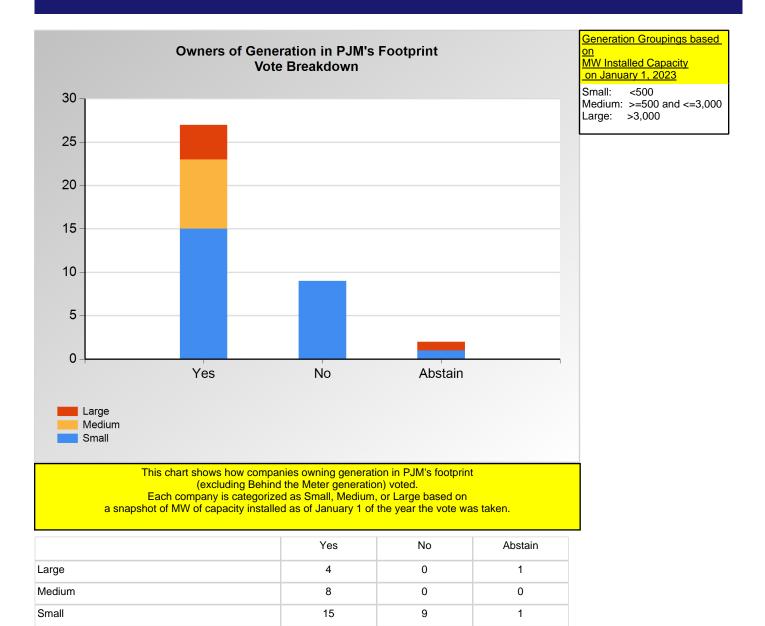

### **SECTION 2**

Charts displayed in this section include various portrayals of how various subsets of companies voted at the Members Committee (MC) meeting on this particular issue.

Item 01: Do you endorse the proposed solution and corresponding Tariff revisions addressing local considerations in Net Cost of New Entry? (Vote Result: PASSED)

<sup>\*</sup>Refer to the Company Designations table "Line of Business Designation" column to see each company's group designation found on this chart.

<sup>\*</sup>Refer to the Company Designations table "Generation Group" column to see each company's group designation found on this chart.

Item 01: Do you endorse the proposed solution and corresponding Tariff revisions addressing local considerations in Net Cost of New Entry? (Vote Result: PASSED)

|        | Yes | No | Abstain |
|--------|-----|----|---------|
| Large  | 4   | 0  | 1       |
| Medium | 1   | 0  | 0       |
| Small  | 1   | 0  | 1       |