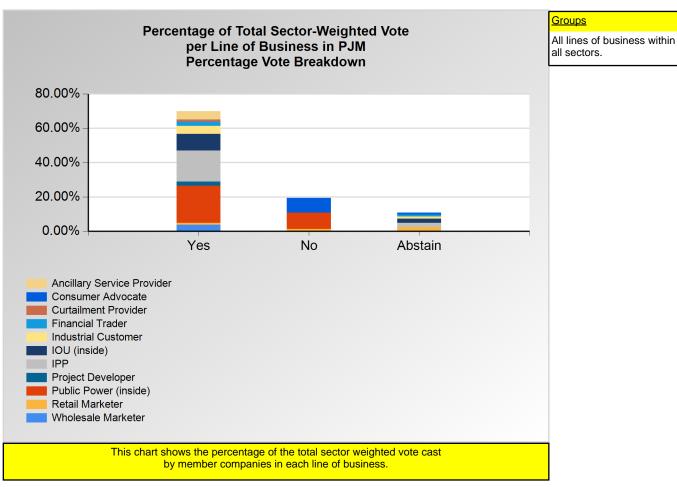

0.000%

0.000%

0.000%

0.244%

<sup>\*</sup>Refer to the Company Designations table "Company Sector" column to see each company's group designation found on this chart.

|                            | Yes    | No     | Abstain |
|----------------------------|--------|--------|---------|
| Ancillary Service Provider | 3.70%  | 0.00%  | 0.00%   |
| Consumer Advocate          | 0.00%  | 21.88% | 3.13%   |
| Curtailment Provider       | 0.33%  | 0.00%  | 0.00%   |
| Financial Trader           | 0.66%  | 0.00%  | 3.13%   |
| Industrial Customer        | 12.50% | 0.00%  | 3.13%   |
| OU (inside)                | 61.54% | 0.00%  | 15.38%  |
| PP                         | 3.29%  | 0.00%  | 1.85%   |
| Project Developer          | 0.66%  | 0.00%  | 0.00%   |
| Public Power (inside)      | 5.17%  | 18.18% | 0.00%   |
| Retail Marketer            | 0.93%  | 2.27%  | 6.25%   |
| Wholesale Marketer         | 0.73%  | 0.00%  | 0.00%   |

<sup>\*</sup>Refer to the Company Designations table "Line of Business Designation" column to see each company's group designation found on this chart.