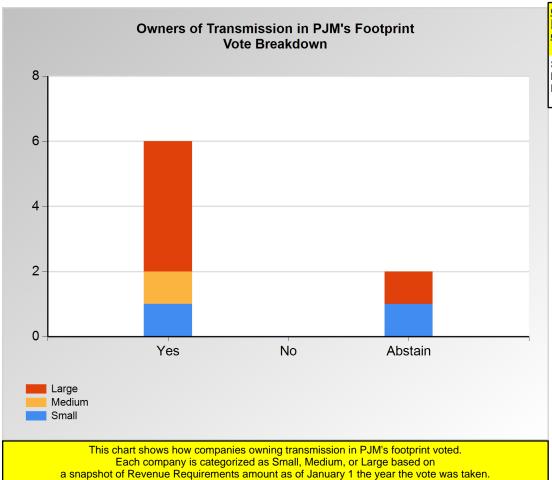

Item 01: Do you endorse the proposed solution and corresponding Tariff revisions addressing local considerations in Net Cost of New Entry? (Vote Result: PASSED)

|        | Yes | No | Abstain |
|--------|-----|----|---------|
| Large  | 4   | 0  | 1       |
| Medium | 1   | 0  | 0       |
| Small  | 1   | 0  | 1       |

<sup>\*</sup>Refer to the Company Designations table "Transmission Group" column to see each company's group designation found on this chart.

Groups based on Revenue Reqs (\$MM) on January 1, 2023

Small: <50

Medium: >=50 and <=150

Large: >150

Item 01: Do you endorse the proposed solution and corresponding Tariff revisions addressing local considerations in Net Cost of New Entry? (Vote Result: PASSED)

|        | Yes | No | Abstain |
|--------|-----|----|---------|
| Medium | 1   | 0  | 0       |
| Small  | 12  | 9  | 3       |