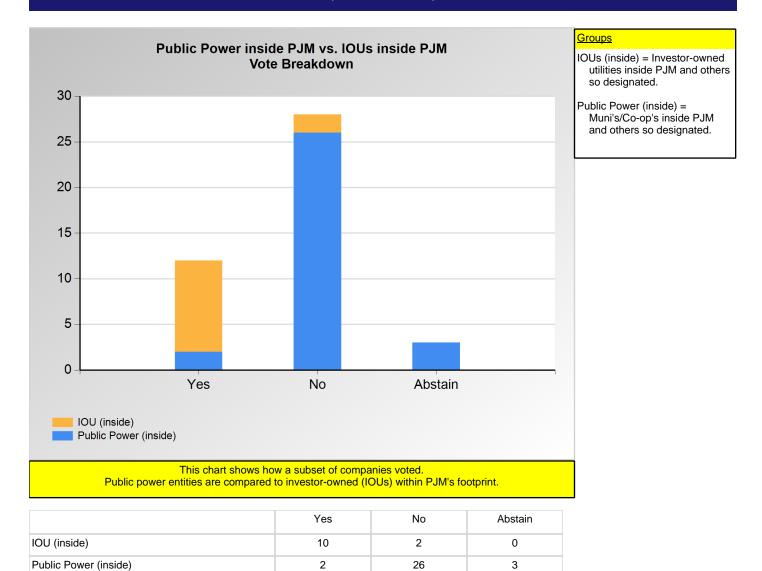

#### **SECTION 2**

Charts displayed in this section include various portrayals of how various subsets of companies voted at the Members Committee (MC) meeting on this particular issue.

<sup>\*</sup>Refer to the Company Designations table "Line of Business Designation" column to see each company's group designation found on this chart.