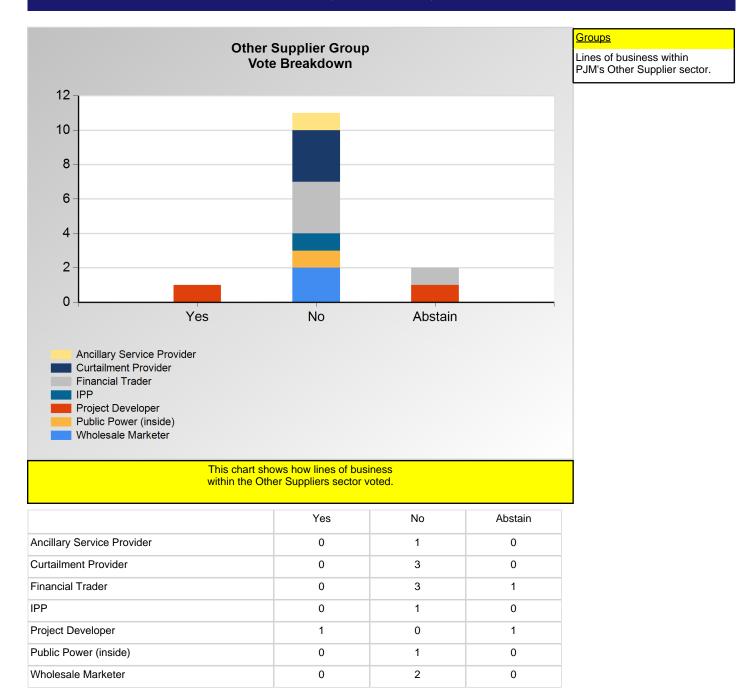

|                  | Electric Distribu                                    | tor                          |                      |
|------------------|------------------------------------------------------|------------------------------|----------------------|
| Yes              | No                                                   | Abstain                      | Sector Vote In Favor |
| 2                | 28                                                   | 3                            | 6.7%                 |
|                  | Borough of Chambersburg                              |                              |                      |
|                  | Borough of Lavallette, New Jersey                    |                              |                      |
|                  | Borough of Madison, New Jersey                       |                              |                      |
|                  | Borough of Milltown, New Jersey                      |                              |                      |
|                  | Borough of Mont Alto, Pennsylvania                   |                              |                      |
|                  | Borough of Park Ridge, New Jersey                    |                              |                      |
|                  | Borough of Pemberton, New Jersey                     |                              |                      |
|                  | Borough of Seaside Heights, New Jersey               |                              |                      |
|                  | Borough of South River, New Jersey                   |                              |                      |
|                  | City of Dover, Delaware                              |                              |                      |
|                  | Delaware Municipal Electric Corporation, Inc.        |                              |                      |
|                  | Easton Utilities Commission                          |                              |                      |
|                  | Hagerstown Light Department                          |                              |                      |
|                  | Illinois Municipal Electric Agency                   |                              |                      |
|                  | Indiana Municipal Power Agency                       |                              |                      |
|                  | Letterkenny Industrial Development<br>Authority - PA |                              |                      |
|                  | Michigan Public Power Agency                         |                              |                      |
|                  | Northern Virginia Electric Cooperative (NOVEC)       |                              |                      |
|                  | Old Dominion Electric Cooperative                    |                              |                      |
|                  | Southern Maryland Electric Cooperative, Inc.         |                              |                      |
|                  | Thurmont Municipal Light Company                     |                              |                      |
|                  | Town of Williamsport (The)                           |                              |                      |
|                  | Vineland Municipal Electric Utility                  |                              |                      |
|                  | Wellsboro Electric Company                           |                              |                      |
|                  | Other Supplie                                        | r                            |                      |
| Yes              | No                                                   | Abstain                      | Sector Vote In Favor |
| 1                | 12                                                   | 2                            | 7.7%                 |
| Geenex Solar LLC | Affirmed Energy LLC                                  | Forest Investment Group, LLC |                      |
|                  | DC Energy, LLC                                       | Recurrent Energy, LLC        |                      |
|                  | ENGIE Energy Marketing NA, Inc.                      |                              |                      |
|                  | Elliott Bay Energy Trading, LLC                      |                              |                      |
|                  | Enel X North America, Inc.                           |                              |                      |
|                  | Energy Cooperative Association of Pennsylvania (The) |                              |                      |
|                  | Icetec.com, Inc.                                     |                              |                      |
|                  | Jersey Green Energy, LLC                             |                              |                      |

| Other Supplier |                                |         |                      |  |  |  |  |
|----------------|--------------------------------|---------|----------------------|--|--|--|--|
| Yes            | No                             | Abstain | Sector Vote In Favor |  |  |  |  |
| 1              | 12                             | 2       | 7.7%                 |  |  |  |  |
|                | NextEra Energy Marketing, LLC  |         |                      |  |  |  |  |
|                | Tangent Energy Solutions, Inc. |         |                      |  |  |  |  |
|                | Tyr Energy, LLC                |         |                      |  |  |  |  |
|                | WPPI Energy                    |         |                      |  |  |  |  |