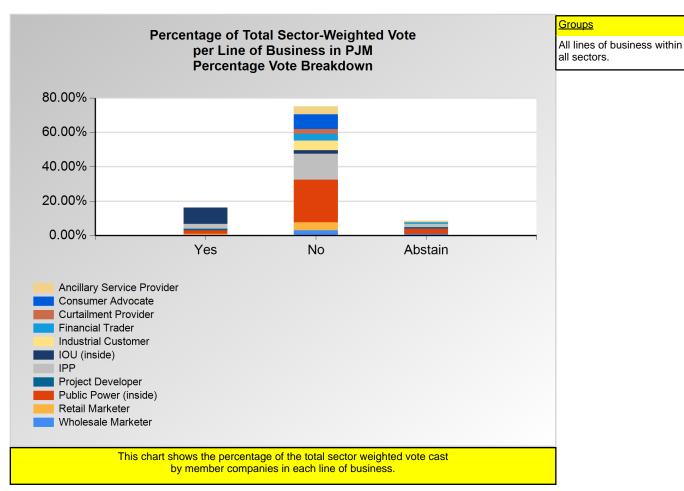

<sup>\*</sup>Refer to the Company Designations table "Company Sector" column to see each company's group designation found on this chart.

|                            | Yes    | No     | Abstain |
|----------------------------|--------|--------|---------|
| Ancillary Service Provider | 0.00%  | 1.20%  | 0.92%   |
| Consumer Advocate          | 0.00%  | 27.27% | 0.00%   |
| Curtailment Provider       | 0.00%  | 0.97%  | 0.00%   |
| Financial Trader           | 0.00%  | 1.17%  | 0.32%   |
| Industrial Customer        | 0.00%  | 18.18% | 0.00%   |
| IOU (inside)               | 76.92% | 3.57%  | 0.00%   |
| IPP                        | 2.75%  | 3.48%  | 1.83%   |
| Project Developer          | 0.32%  | 0.00%  | 0.32%   |
| Public Power (inside)      | 4.65%  | 7.41%  | 6.98%   |
| Retail Marketer            | 0.92%  | 2.70%  | 0.00%   |
| Wholesale Marketer         | 0.00%  | 0.72%  | 0.92%   |

<sup>\*</sup>Refer to the Company Designations table "Line of Business Designation" column to see each company's group designation found on this chart.