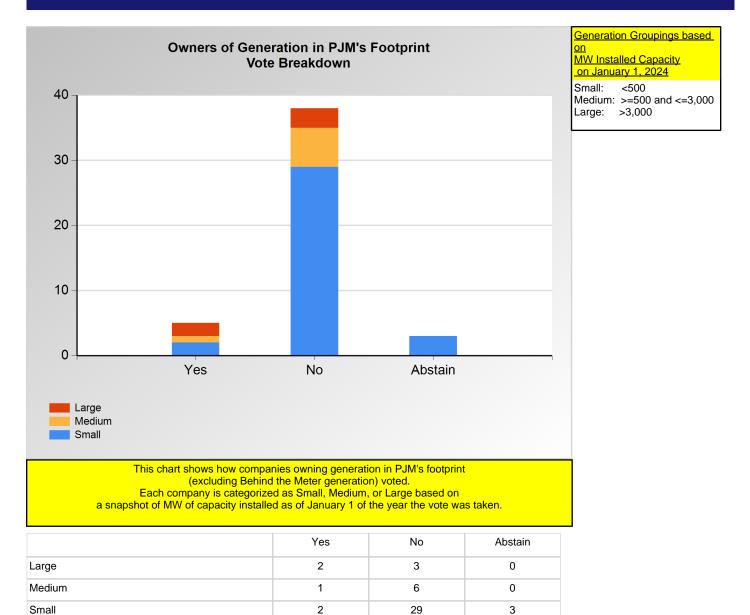

<sup>\*</sup>Refer to the Company Designations table "Generation Group" column to see each company's group designation found on this chart.

Item 08: Do you approve proposed OA revisions and endorse proposed Tariff revisions effectuating the transfer of the Regional Transmission Expansion Planning Protocol from the OA to the Tariff?