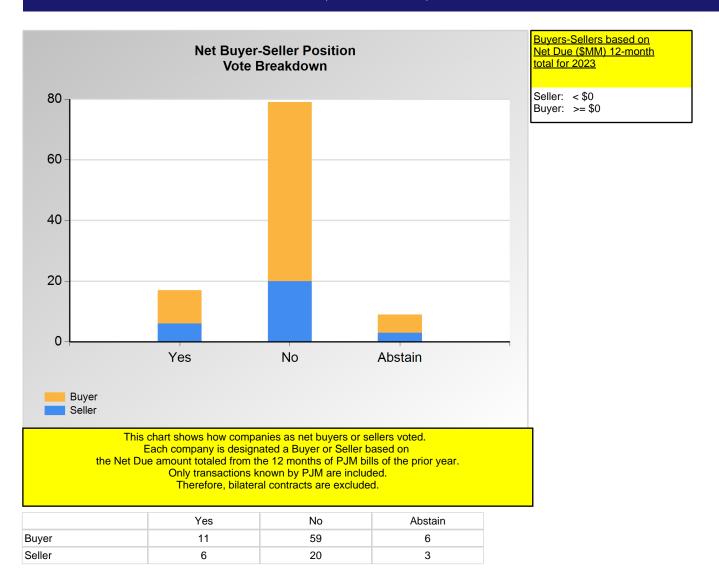

<sup>\*</sup>Refer to the Company Designations table "Company Sector" column to see each company's group designation found on this chart.

<sup>\*</sup>Refer to the Company Designations table "Buyer-Seller Group" column to see each company's gruop designation found on this chart.