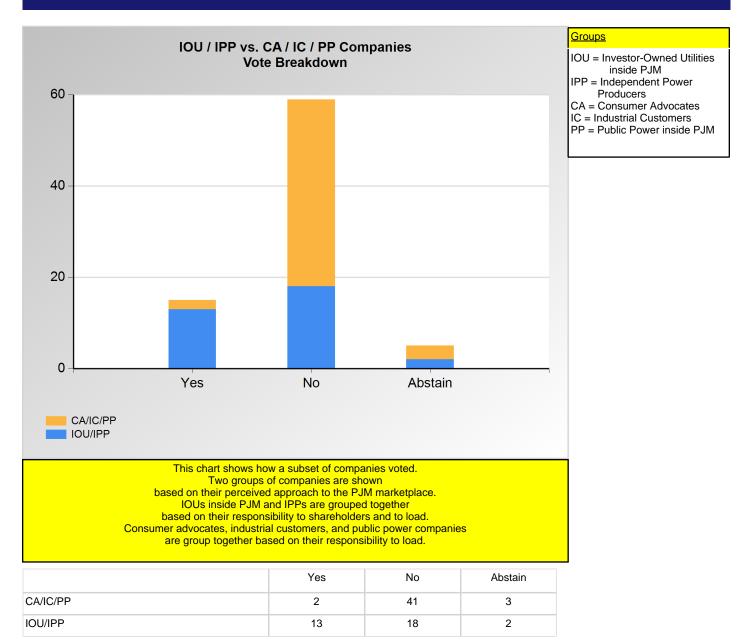

#### **SECTION 2**

Charts displayed in this section include various portrayals of how various subsets of companies voted at the Members Committee (MC) meeting on this particular issue.

<sup>\*</sup>Refer to the Company Designations table "Line of Business Designation" column to see each company's group designation found on this chart.