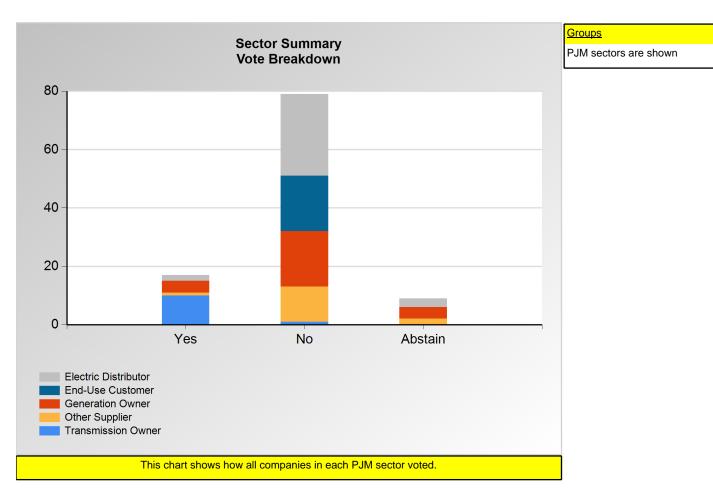

### **SECTION 1**

Charts displayed in this section include various portrayals of how all companies voted at the Members Committee (MC) meeting on this particular issue.

Item 08: Do you approve proposed OA revisions and endorse proposed Tariff revisions effectuating the transfer of the Regional Transmission Expansion Planning Protocol from the OA to the Tariff?

(Vote Result: FAILED)

#### **Additional Detail:**

|                      | Eligible | Attended | Did Not<br>Vote | Yes | No | Abstain | Sector<br>Vote In<br>Favor | Sector<br>Weight in<br>Favor |
|----------------------|----------|----------|-----------------|-----|----|---------|----------------------------|------------------------------|
| End-Use Customer     | 33       | 19       | 0               | 0   | 19 | 0       | 0.0%                       | 0.000                        |
| Transmission Owner   | 13       | 12       | 1               | 10  | 1  | 0       | 90.9%                      | 0.909                        |
| Generation Owner     | 109      | 27       | 0               | 4   | 19 | 4       | 17.4%                      | 0.174                        |
| Electric Distributor | 43       | 33       | 0               | 2   | 28 | 3       | 6.7%                       | 0.067                        |
| Other Supplier       | 308      | 15       | 0               | 1   | 12 | 2       | 7.7%                       | 0.077                        |
| Total                | 506      | 106      | 1               | 17  | 79 | 9       |                            | 1.227                        |