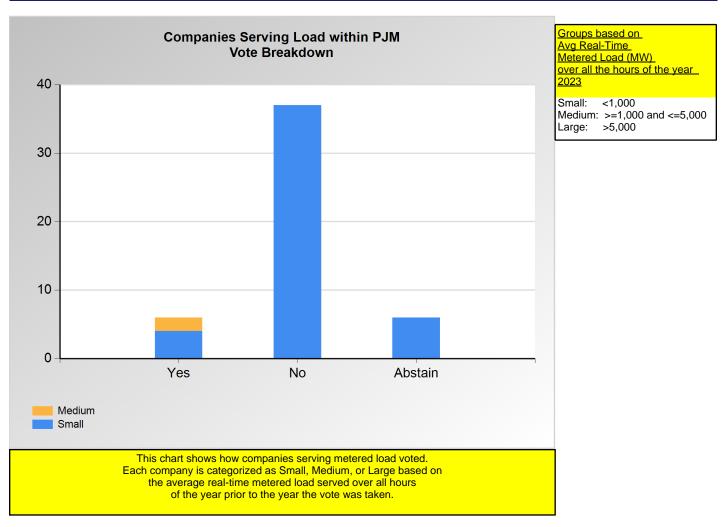

Small: <50 Medium: >=50 and <=150

Large: >150

|        | Yes | No | Abstain |
|--------|-----|----|---------|
| Medium | 2   | 0  | 0       |
| Small  | 4   | 37 | 6       |

<sup>\*</sup>Refer to the Company Designations table "Load Server Group" column to see each company's group designation found on this chart.