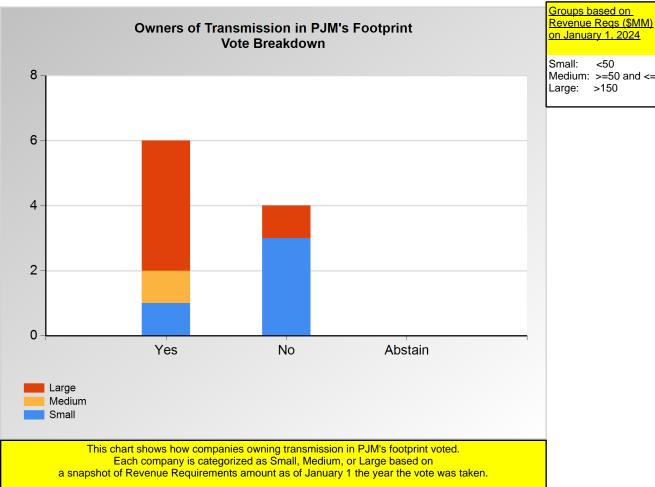

(Vote Result: FAILED)

|        | Yes | No | Abstain |
|--------|-----|----|---------|
| Large  | 4   | 1  | 0       |
| Medium | 1   | 0  | 0       |
| Small  | 1   | 3  | 0       |

<sup>\*</sup>Refer to the Company Designations table "Transmission Group" column to see each company's group designation found on this chart.