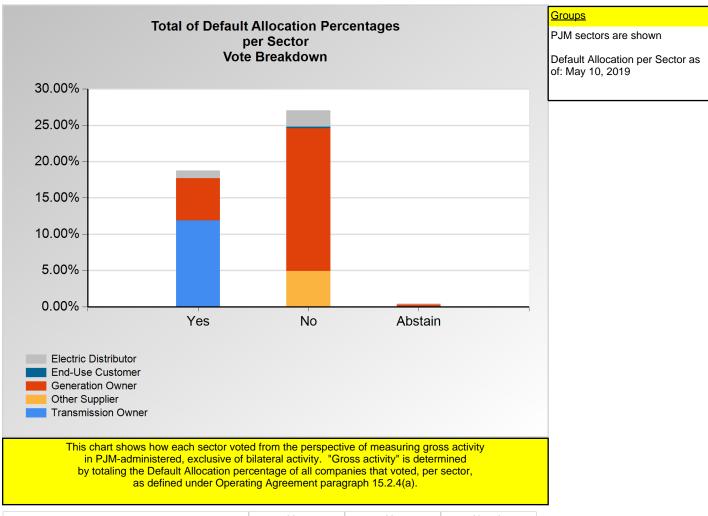

|                      | Yes     | No      | Abstain |
|----------------------|---------|---------|---------|
| Electric Distributor | 1.070%  | 2.262%  | 0.140%  |
| End-Use Customer     | 0.000%  | 0.197%  | 0.000%  |
| Generation Owner     | 5.813%  | 19.690% | 0.293%  |
| Other Supplier       | 0.000%  | 4.907%  | 0.000%  |
| Transmission Owner   | 11.894% | 0.000%  | 0.000%  |