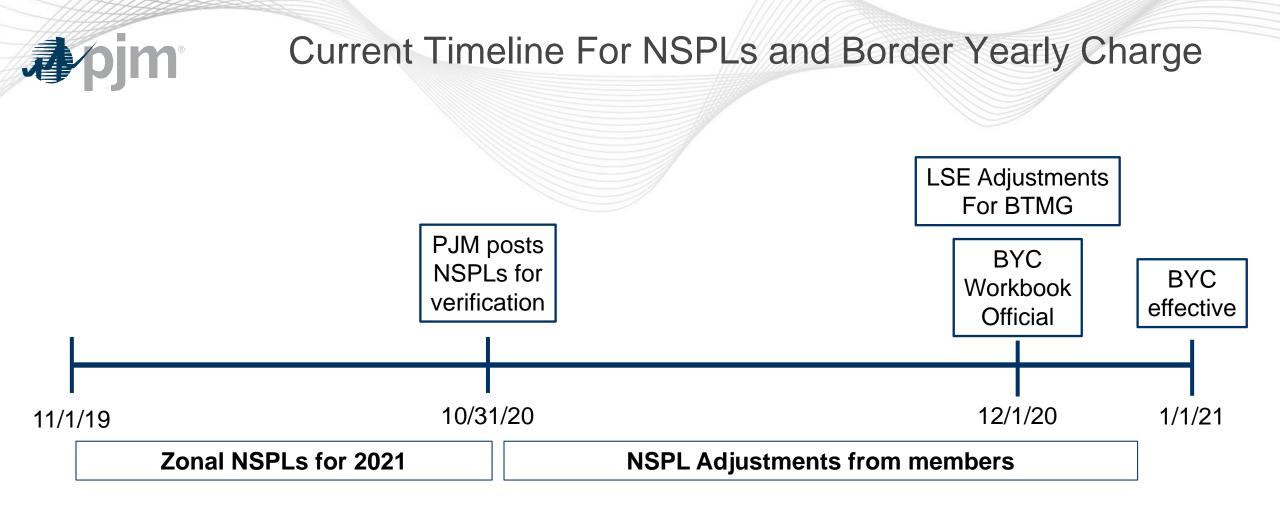

# Manual 14D and Manual 27 Updates

Ray Fernandez Manager, Market Settlements Development

Markets and Reliability Committee August 20, 2020

**Border Yearly Charge** 

- Implementation of the annual Border Yearly Charge (BYC) calculation on January 1, 2020 has led to conflicts in some deadline dates
  - Network Service Peak Load (NSPL) verification and zonal adjustments
  - LSE adjustments for Behind the Meter Generation (BTMG)
- PJM is proposing updates to M-14D and M-27 to resolve the conflicts

## Manual 14D, Appendix A Behind the Meter Generation Business Rules

- Rule #13 permits a Capacity Resource that changes status to BTMG or a new BTMG generator to net its full installed capacity value in the determination of Network Service Peak Load (NSPL) for first calendar year for transmission purposes and Obligation Peak Load (OPL) for first delivery year for capacity purposes.
- Rules #14 and #15 have a deadline date of December 1 for an LSE to request a downward adjustment to the LSE's NSPL or OPL as a result of business rule 13.
- For an EDC to accommodate such a request, a corresponding downward adjustment to the total zonal NSPL or zonal weather normalized summer peak may be sought.
- PJM proposes revising the deadline date in business rules #14 and 15 from December 1 to October 31 and also allowing for a new BTMG unit with a scheduled in-service date in November to provide supporting documentation by October 31 to be eligible for an NSPL and OPL adjustment. This date change resolves a conflict with the establishment of a November 10 deadline date for adjustments to zonal Network Service Peak load in Manual 27.

Manual 27

- Section 5.2
  - Adjustments need to be provided to PJM Market Settlements by November 10
  - Adjustments provided after November 10 will not be included in the NSPLs for the next calendar year and will not be used in the BYC calculation
  - NSPLs published on November 15