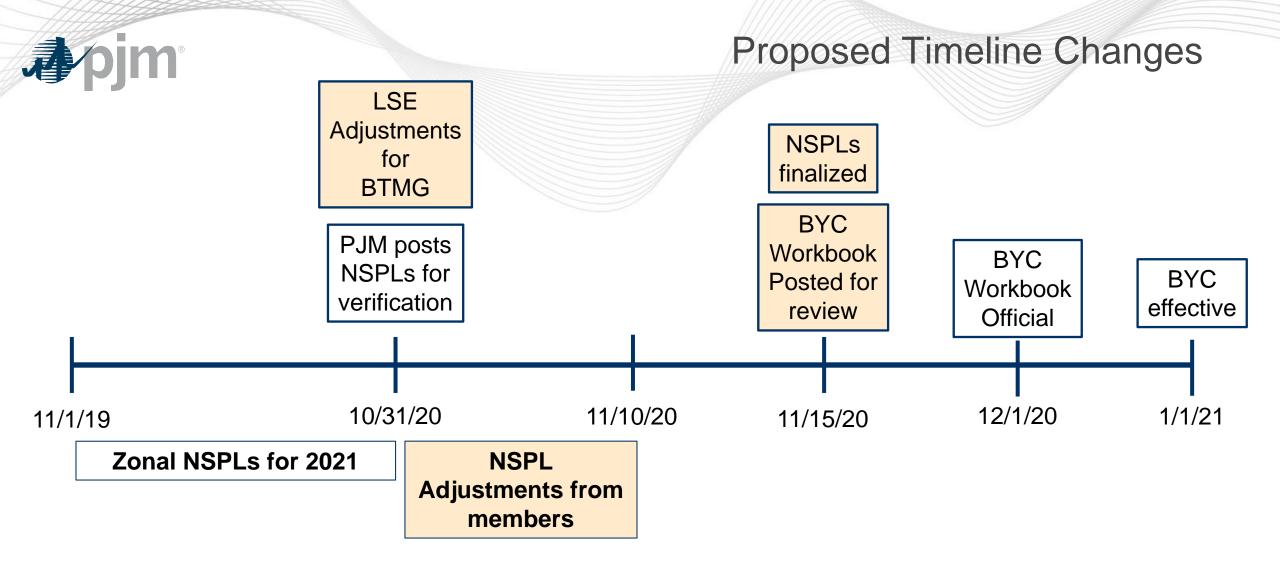

## Manual 14D, Appendix A Behind the Meter Generation Business Rules

- Rule #13 permits a Capacity Resource that changes status to BTMG or a new BTMG generator to net its full installed capacity value in the determination of Network Service Peak Load (NSPL) for first calendar year for transmission purposes and Obligation Peak Load (OPL) for first delivery year for capacity purposes.
- Rules #14 and #15 have a deadline date of December 1 for an LSE to request a downward adjustment to the LSE's NSPL or OPL as a result of business rule 13.
- For an EDC to accommodate such a request, a corresponding downward adjustment to the total zonal NSPL or zonal weather normalized summer peak may be sought.
- PJM proposes revising the deadline date in business rules #14 and 15 from December 1 to October 31 and also allowing for a new BTMG unit with a scheduled in-service date in November to provide supporting documentation by October 31 to be eligible for an NSPL and OPL adjustment. This date change resolves a conflict with the establishment of a November 10 deadline date for adjustments to zonal Network Service Peak load in Manual 27.

Manual 27

- Section 5.2
  - Adjustments need to be provided to PJM Market Settlements by November 10
  - Adjustments provided after November 10 will not be included in the NSPLs for the next calendar year and will not be used in the BYC calculation
  - NSPLs published on November 15