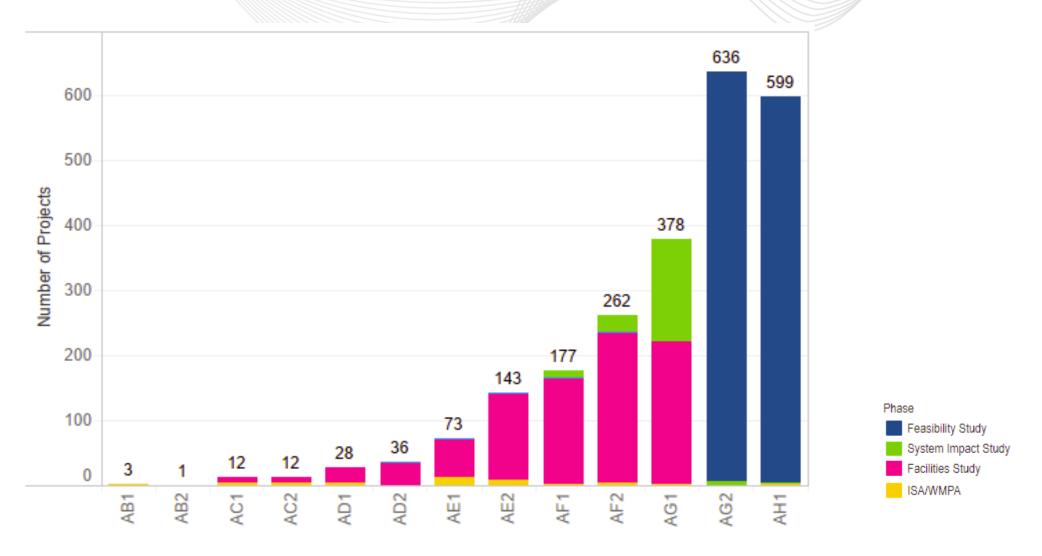

- Three backlog priorities
  - AD2 and prior queues (75)
  - Backlogged System Impact Studies (~190)
  - AE1 through AG1 queues (~800)