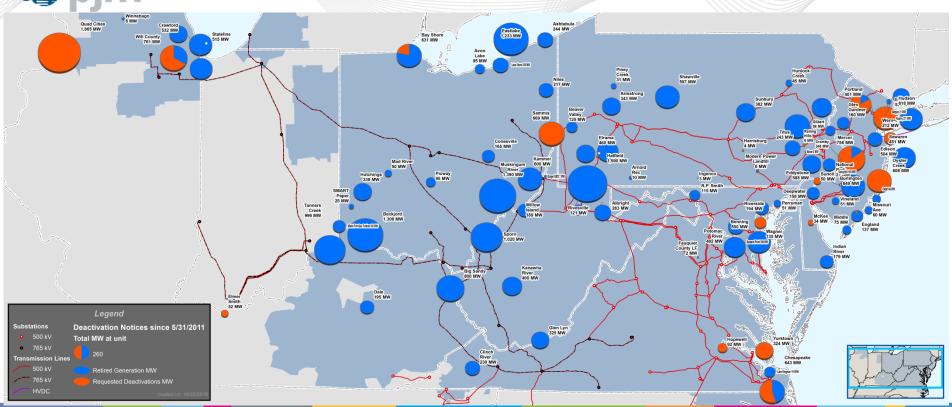

## Generation Deactivation Notification Update



## **Generation Deactivation**







| Unit(s)                  | Transmission Zone | Requested Deactivation Date | PJM Reliability<br>Status                             |
|--------------------------|-------------------|-----------------------------|-------------------------------------------------------|
| Rolling Hills (6 MW)     | ME                | 12/7/2016                   | Reliability analysis complete. No impacts identified. |
| Hudson Unit 2 (617.9 MW) | PSE&G             | 6/1/2017                    | Reliability analysis underway.                        |
| Mercer Unit 1 (321 MW)   | PSE&G             | 6/1/2017                    | Reliability analysis underway.                        |
| Mercer Unit 2 (320.3 MW) | PSE&G             | 6/1/2017                    | Reliability analysis underway.