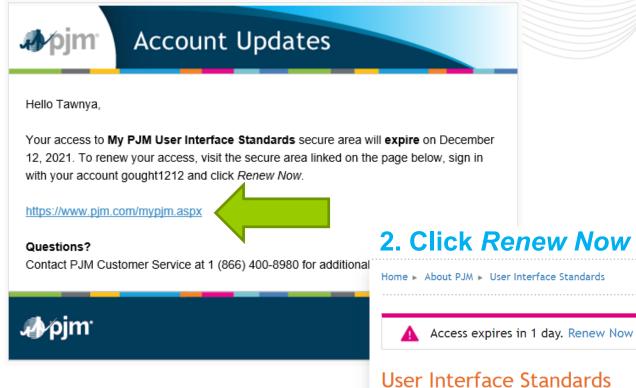

## Renewing Secure Area Access

#### 1. Email reminder sent before expiration

3. Click Request Access button