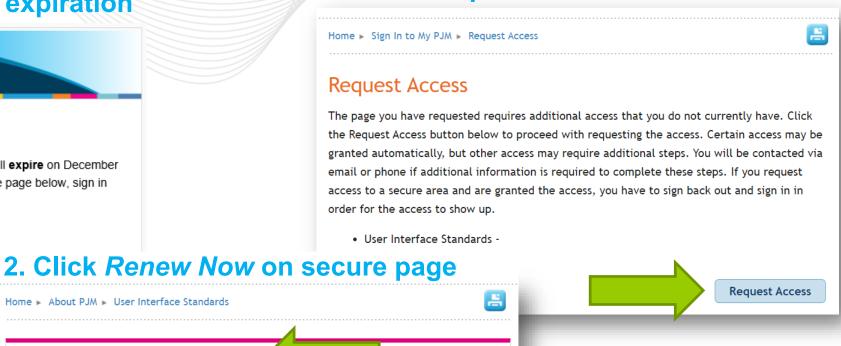

## Renewing Secure Area Access

#### 1. Email reminder sent before expiration

3. Click Request Access button

#### User Interface Standards

This section of the website provides user interface standards for development, testing and maintenance of the following PJM websites and tools:

- Data Viewer will be redesigned to improve the mobile experience and improve customization.
- DataSnapshot.pjm.com retiring at the end of 2022