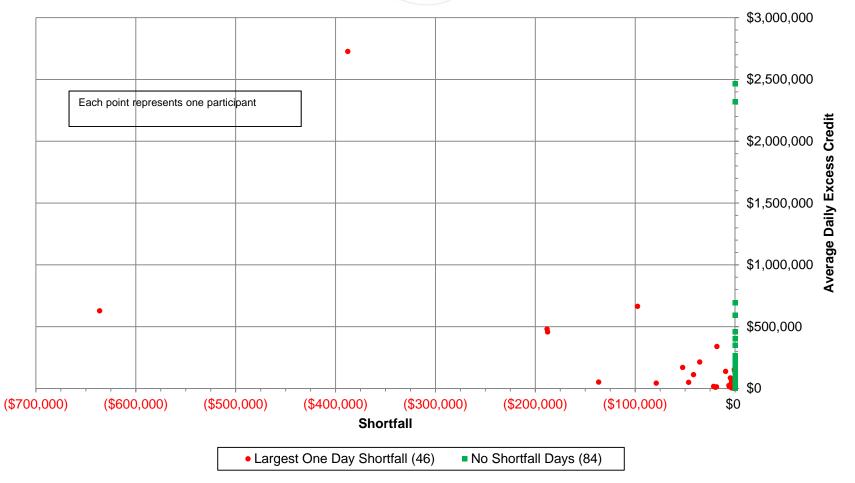

## Largest One Day Shortfall vs. Average Daily Excess Credit

Jun 2012 – Dec 2012