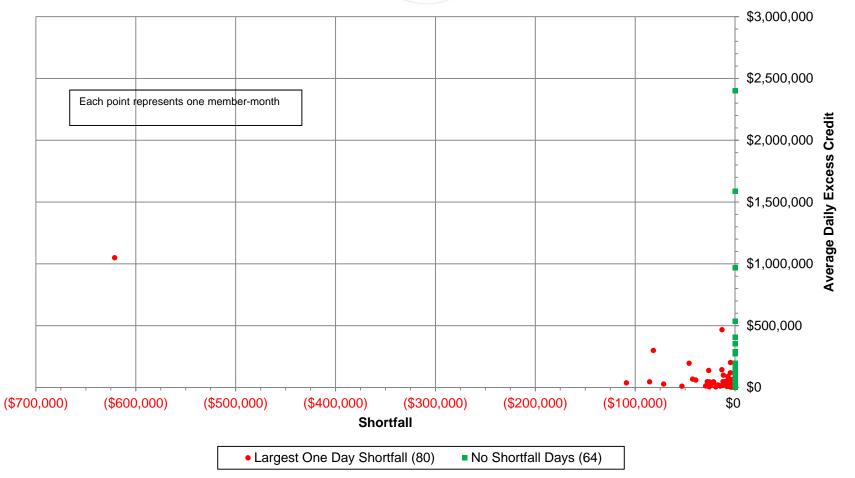

# Largest One Day Shortfall vs. Average Daily Excess Credit Incs/Decs

Jan 2013 – Dec 2013