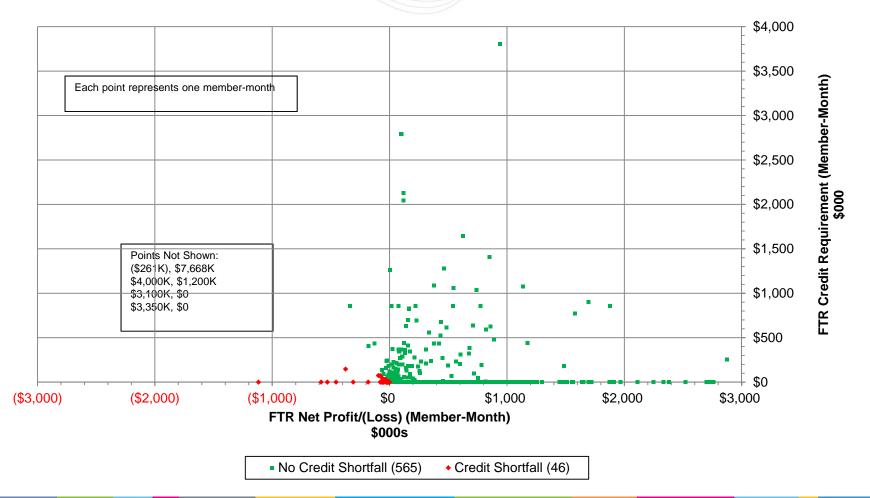

### Undiversified FTR Credit Requirement vs. FTR Profit/(Loss) Jun 2012 – Nov 2013