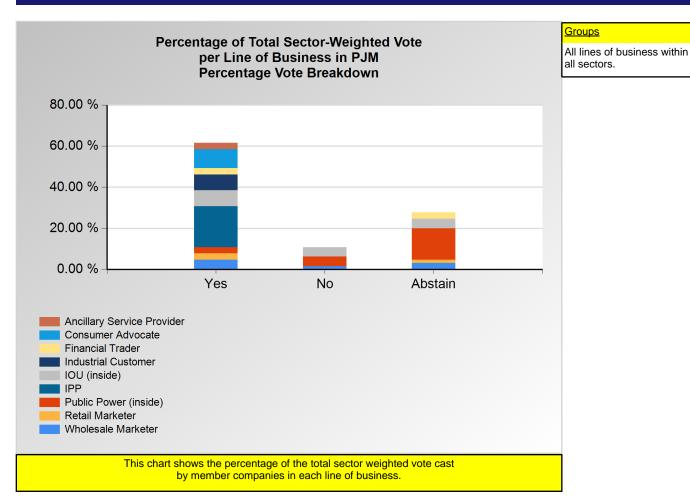

<sup>\*</sup>Refer to the Company Designations table "Line of Business Designation" column to see each company's group designation found on this chart.