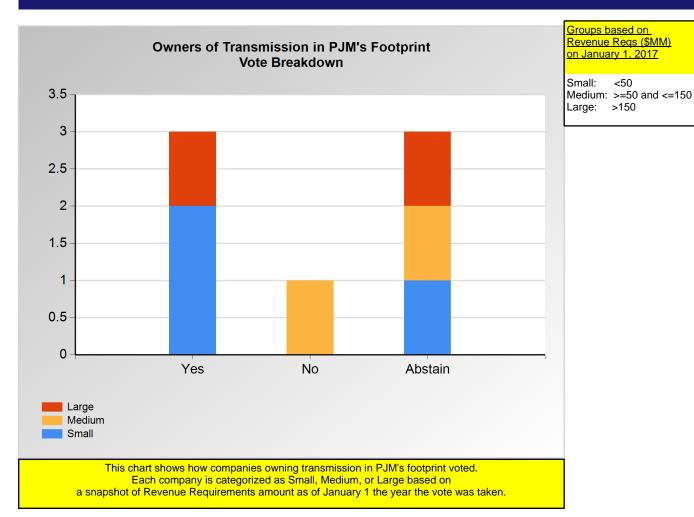

Item 2: Proposed Tariff and Reliability Assurance Agreement revisions regarding participation as Capacity Performance by resources external to PJM⊡s footprint (Vote Result: PASSED)

<50

>150

|        | Yes | No | Abstain |
|--------|-----|----|---------|
| Large  | 1   | 0  | 1       |
| Medium | 0   | 1  | 1       |
| Small  | 2   | 0  | 1       |

<sup>\*</sup>Refer to the Company Designations table "Transmission Group" column to see each company's group designation found on this chart.

PJM Page 12 of 19 1/27/2017 9:38:51 AM

|        | Yes | No | Abstain |
|--------|-----|----|---------|
| Medium | 2   | 2  | 0       |
| Small  | 4   | 2  | 13      |