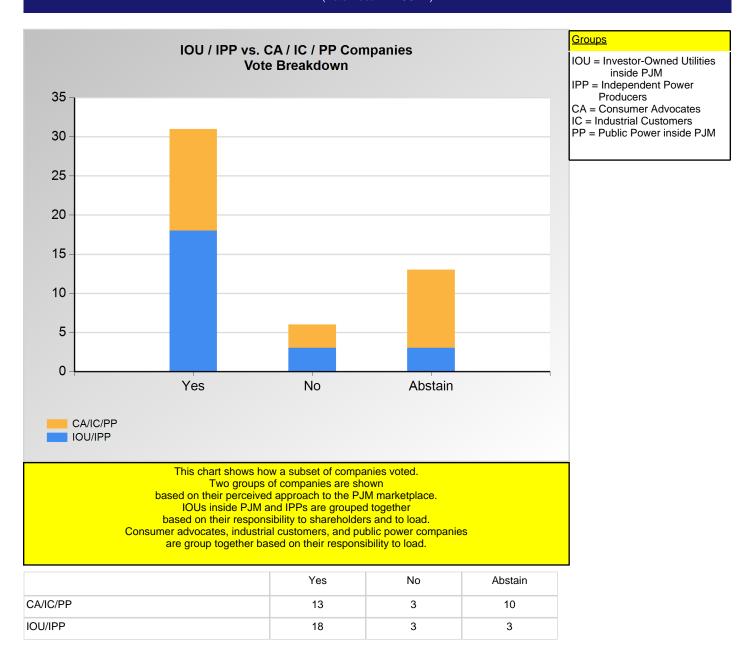

#### **SECTION 2**

Charts displayed in this section include various portrayals of how various subsets of companies voted at the Members Committee (MC) meeting on this particular issue.

<sup>\*</sup>Refer to the Company Designations table "Line of Business Designation" column to see each company's group designation found on this chart.