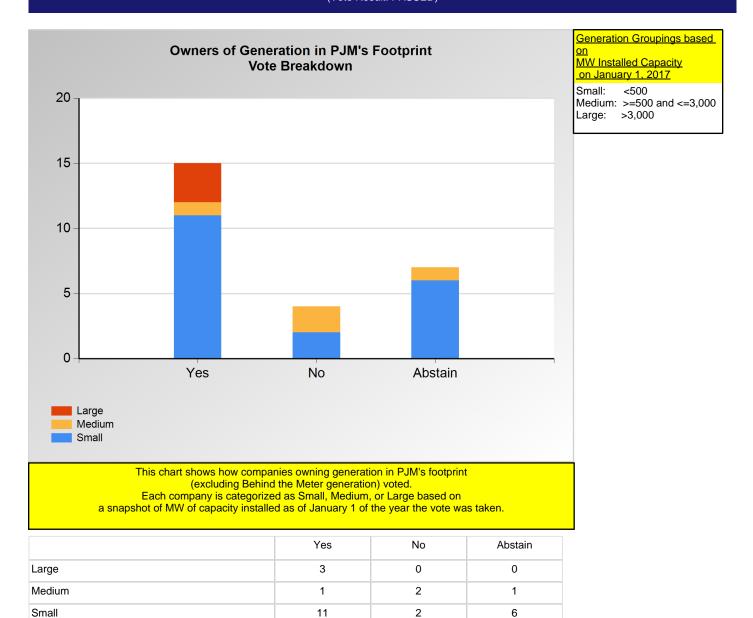

#### **SECTION 2**

Charts displayed in this section include various portrayals of how various subsets of companies voted at the Members Committee (MC) meeting on this particular issue.

<sup>\*</sup>Refer to the Company Designations table "Line of Business Designation" column to see each company's group designation found on this chart.

<sup>\*</sup>Refer to the Company Designations table "Line of Business Designation" column to see each company's group designation found on this chart.

<sup>\*</sup>Refer to the Company Designations table "Generation Group" column to see each company's group designation found on this chart.