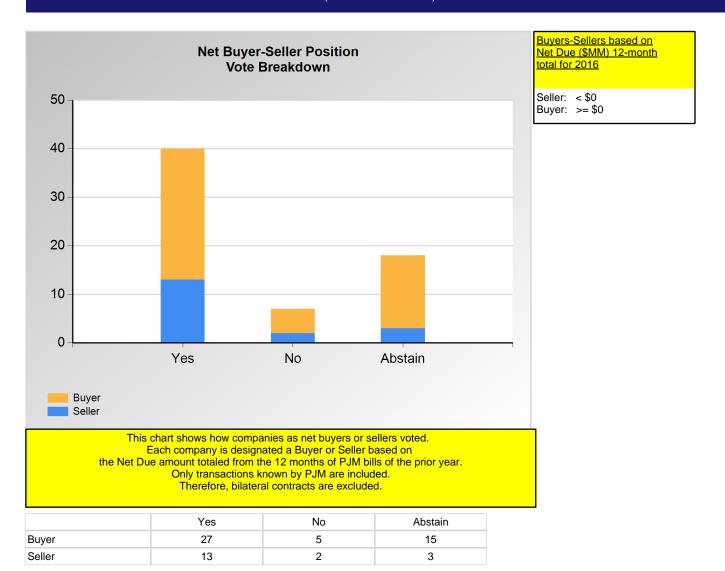

<sup>\*</sup>Refer to the Company Designations table "Company Sector" column to see each company's group designation found on this chart.

Item 2: Proposed Tariff and Reliability Assurance Agreement revisions regarding participation as Capacity Performance by resources external to PJM□s footprint (Vote Result: PASSED)

\*Refer to the Company Designations table "Buyer-Seller Group" column to see each company's gruop designation found on this chart.

| Electric Distributor | 0.017 % | 0.705 % | 0.787 % |
|----------------------|---------|---------|---------|
| End User Customer    | 0.052 % | 0.000%  | 0.000%  |
| Generation Owner     | 9.009 % | 0.000%  | 0.039 % |
| Other Supplier       | 1.852 % | 0.093 % | 0.121 % |
| Transmission Owner   | 6.173 % | 0.314 % | 0.615 % |