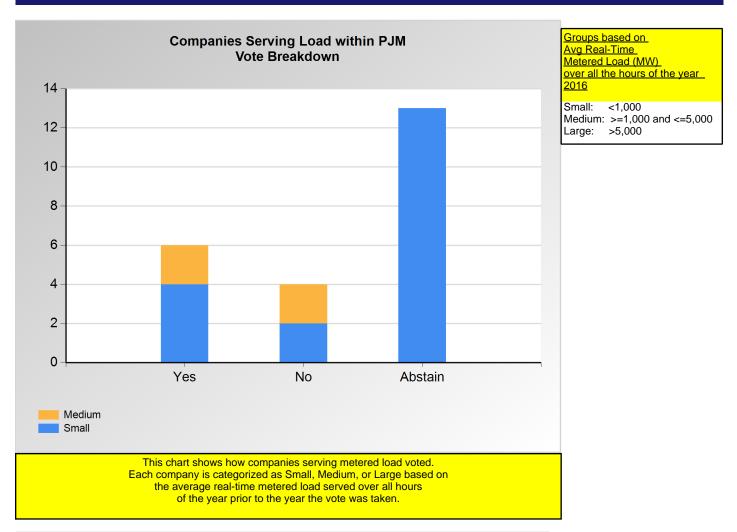

<sup>\*</sup>Refer to the Company Designations table "Transmission Group" column to see each company's group designation found on this chart.

PJM Page 12 of 19 1/27/2017 9:38:51 AM

|        | Yes | No | Abstain |
|--------|-----|----|---------|
| Medium | 2   | 2  | 0       |
| Small  | 4   | 2  | 13      |

<sup>\*</sup>Refer to the Company Designations table "Load Server Group" column to see each company's group designation found on this chart.