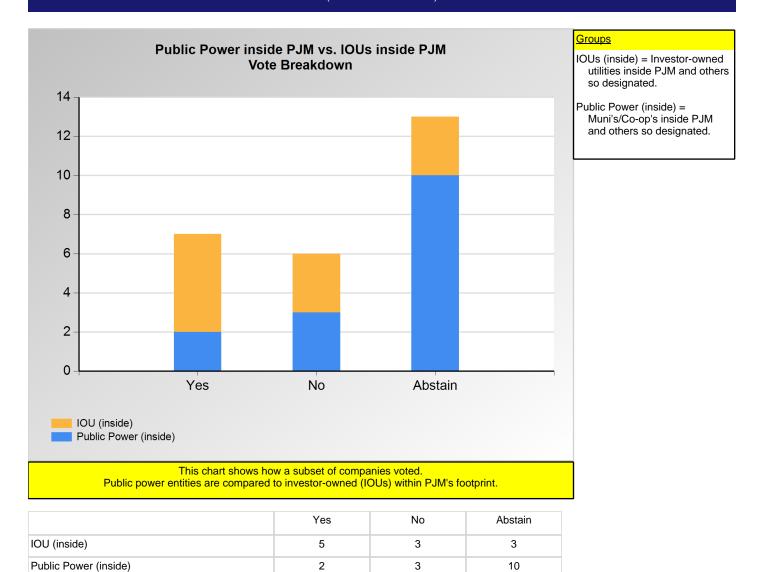

#### **SECTION 2**

Charts displayed in this section include various portrayals of how various subsets of companies voted at the Members Committee (MC) meeting on this particular issue.

<sup>\*</sup>Refer to the Company Designations table "Line of Business Designation" column to see each company's group designation found on this chart.