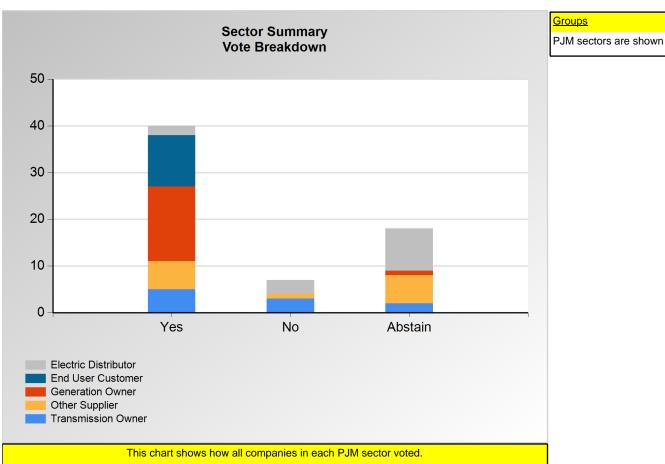

#### **SECTION 1**

Charts displayed in this section include various portrayals of how all companies voted at the Members Committee (MC) meeting on this particular issue.

Item 2: Proposed Tariff and Reliability Assurance Agreement revisions regarding participation as Capacity Performance by resources external to PJM□s footprint (Vote Result: PASSED)

#### Additional Detail:

|                      | Eligible | Attended | Did Not<br>Vote | Yes | No | Abstain | Sector<br>Vote In<br>Favor | Sector<br>Weight in<br>Favor |
|----------------------|----------|----------|-----------------|-----|----|---------|----------------------------|------------------------------|
| Transmission Owner   | 14       | 13       | 3               | 5   | 3  | 2       | 62.5 %                     | 0.625                        |
| Generation Owner     | 93       | 21       | 4               | 16  | 0  | 1       | 100.0 %                    | 1.000                        |
| End User Customer    | 28       | 11       | 0               | 11  | 0  | 0       | 100.0 %                    | 1.000                        |
| Electric Distributor | 43       | 21       | 7               | 2   | 3  | 9       | 40.0 %                     | 0.400                        |
| Other Supplier       | 358      | 55       | 42              | 6   | 1  | 6       | 85.7 %                     | 0.857                        |
| Total                | 536      | 121      | 56              | 40  | 7  | 18      |                            | 3.882                        |