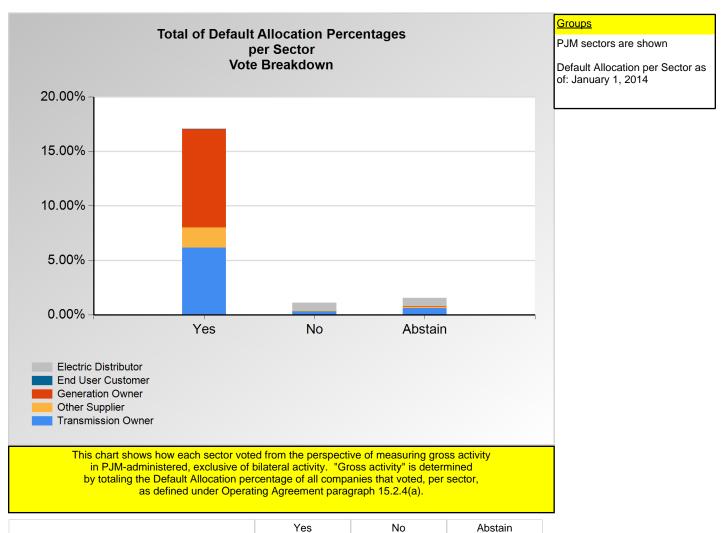

<sup>\*</sup>Refer to the Company Designations table "Company Sector" column to see each company's group designation found on this chart.

|                            | Yes     | No      | Abstain |
|----------------------------|---------|---------|---------|
| Ancillary Service Provider | 2.15 %  | 0.00 %  | 0.00 %  |
| Consumer Advocate          | 20.69 % | 0.00 %  | 0.00 %  |
| Financial Trader           | 0.55 %  | 0.00 %  | 0.55 %  |
| Industrial Customer        | 17.24 % | 0.00 %  | 0.00 %  |
| IOU (inside)               | 35.71 % | 21.43 % | 5.17 %  |
| IPP                        | 13.98 % | 0.00 %  | 0.00 %  |
| Public Power (inside)      | 4.55 %  | 6.82 %  | 2.00 %  |
| Retail Marketer            | 0.44 %  | 0.00 %  | 0.27 %  |
| Wholesale Marketer         | 0.82 %  | 0.27 %  | 0.55 %  |