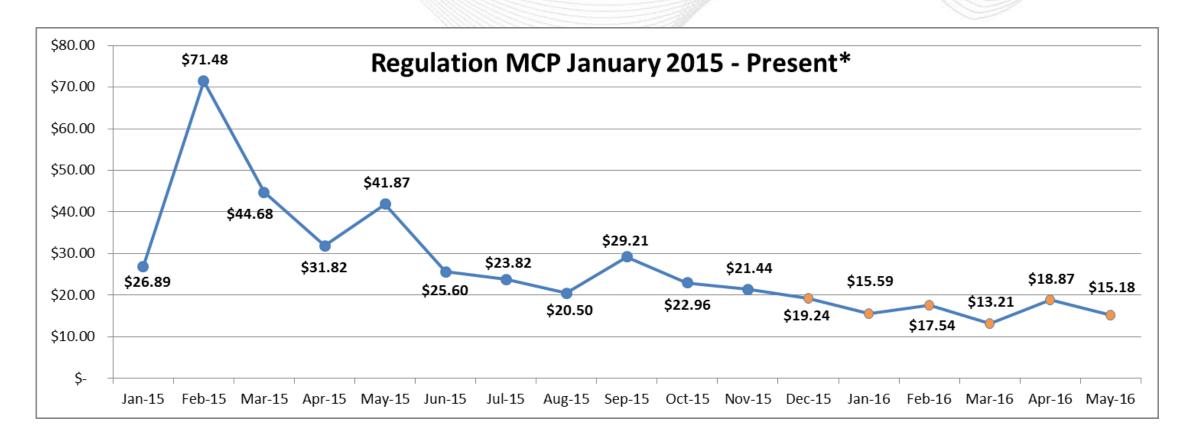

### Market Clearing Prices

<sup>\*</sup> May data through May 23, 2016

# **Summary & Observations**

- RPI changes were implemented into PJM software on 12/14/2015 00:00:00
  - Tie-breaker logic changes minimize the BF curve changes
- Observed Changes to date:
  - Non-excursion hours (BF40) do not provide much change from previous operations; Excursion hours (BF26.2) are in the right direction
  - Reg D offer MW increased after changes; new resources qualifying late 2015
  - See some improvement on manual moves since RPI in comparison to last year, no large changes to manual action on regulation signals
  - Market Clearing Prices have been lower than average since RPI; unable to relate this to RPI with mild system conditions and LMPs over winter period