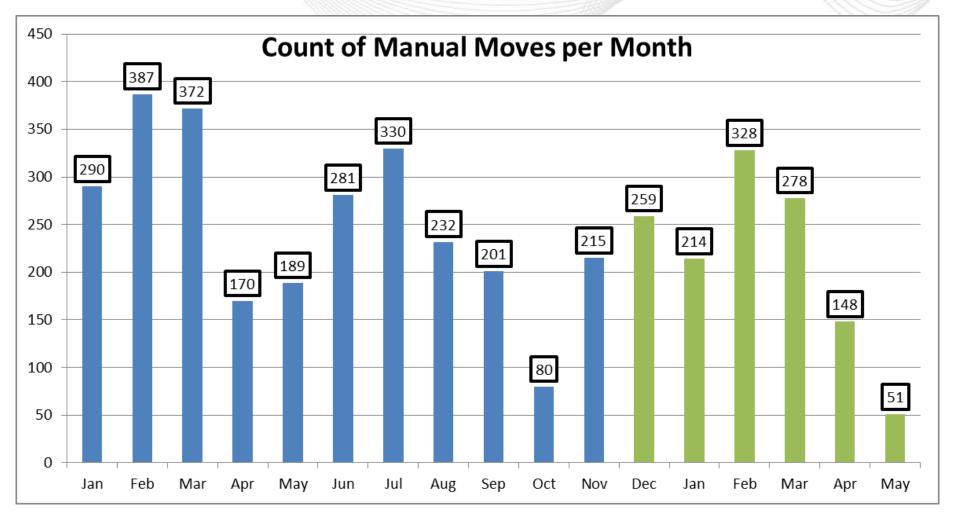

### Regulation Manual Moves

<sup>\*</sup> May data through May 23, 2016

# **Summary & Observations**

- RPI changes were implemented into PJM software on 12/14/2015 00:00:00
  - Tie-breaker logic changes minimize the BF curve changes
- Observed Changes to date:
  - Non-excursion hours (BF40) do not provide much change from previous operations; Excursion hours (BF26.2) are in the right direction
  - Reg D offer MW increased after changes; new resources qualifying late 2015
  - See some improvement on manual moves since RPI in comparison to last year, no large changes to manual action on regulation signals
  - Market Clearing Prices have been lower than average since RPI; unable to relate this to RPI with mild system conditions and LMPs over winter period