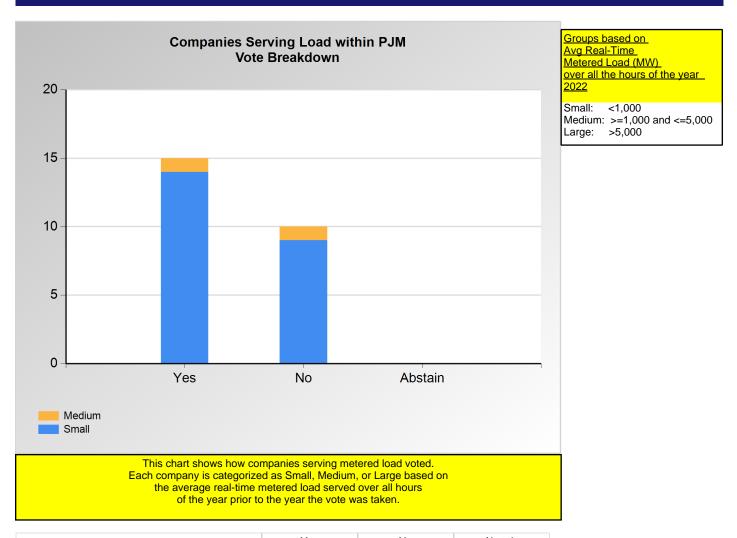

Groups based on Revenue Reqs (\$MM) on January 1, 2023

Small: <50

Medium: >=50 and <=150

Large: >150

PJM Page 12 of 20 10/25/2023 3:16:44 PM

|        | Yes | No | Abstain |
|--------|-----|----|---------|
| Medium | 1   | 1  | 0       |
| Small  | 14  | 9  | 0       |

<sup>\*</sup>Refer to the Company Designations table "Load Server Group" column to see each company's group designation found on this chart.