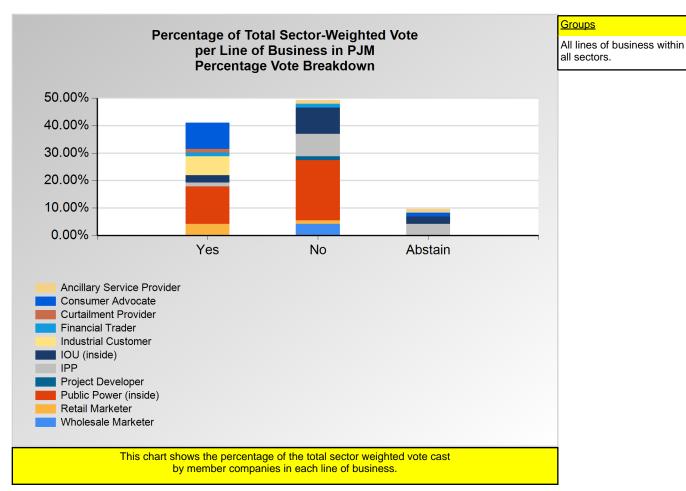

<sup>\*</sup>Refer to the Company Designations table "Company Sector" column to see each company's group designation found on this chart.

|                            | Yes    | No     | Abstain |
|----------------------------|--------|--------|---------|
| Ancillary Service Provider | 0.00%  | 0.93%  | 0.93%   |
| Consumer Advocate          | 21.88% | 0.00%  | 3.13%   |
| Curtailment Provider       | 0.33%  | 0.00%  | 0.00%   |
| Financial Trader           | 3.13%  | 0.33%  | 0.00%   |
| Industrial Customer        | 15.63% | 0.00%  | 0.00%   |
| IOU (inside)               | 15.38% | 53.85% | 15.38%  |
| IPP                        | 0.93%  | 1.32%  | 2.78%   |
| Project Developer          | 0.00%  | 0.33%  | 0.00%   |
| Public Power (inside)      | 22.73% | 4.60%  | 0.00%   |
| Retail Marketer            | 3.95%  | 0.93%  | 0.00%   |
| Wholesale Marketer         | 0.00%  | 0.73%  | 0.00%   |

<sup>\*</sup>Refer to the Company Designations table "Line of Business Designation" column to see each company's group designation found on this chart.