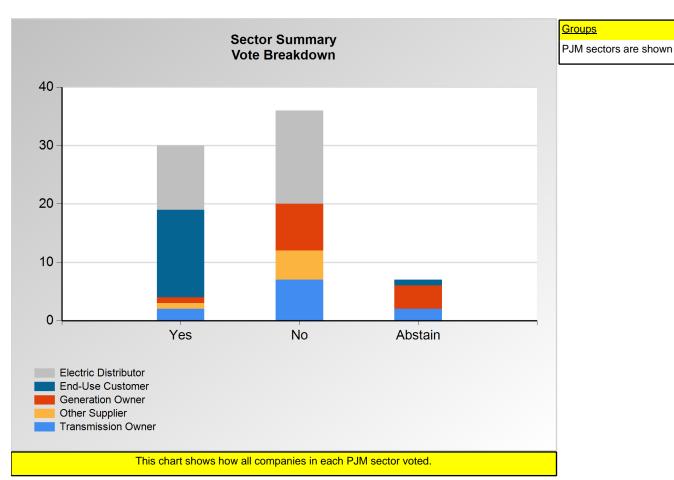

### **SECTION 1**

Charts displayed in this section include various portrayals of how all companies voted at the Members Committee (MC) meeting on this particular issue.

Item 01A: Do you support the motion to defer voting on the proposed solution and Tariff revisions addressing local considerations in Net Cost of New Entry to the November MC meeting?

(Vote Result: FAILED)

#### Additional Detail:

|                      | Eligible | Attended | Did Not<br>Vote | Yes | No | Abstain | Sector<br>Vote In<br>Favor | Sector<br>Weight in<br>Favor |
|----------------------|----------|----------|-----------------|-----|----|---------|----------------------------|------------------------------|
| End-Use Customer     | 32       | 16       | 0               | 15  | 0  | 1       | 100.0%                     | 1.000                        |
| Transmission Owner   | 13       | 11       | 0               | 2   | 7  | 2       | 22.2%                      | 0.222                        |
| Generation Owner     | 108      | 22       | 9               | 1   | 8  | 4       | 11.1%                      | 0.111                        |
| Electric Distributor | 44       | 27       | 0               | 11  | 16 | 0       | 40.7%                      | 0.407                        |
| Other Supplier       | 304      | 10       | 4               | 1   | 5  | 0       | 16.7%                      | 0.167                        |
| Total                | 501      | 86       | 13              | 30  | 36 | 7       |                            | 1.907                        |

<sup>\*</sup>Refer to the Company Designations table "Company Sector" column to see each company's group designation found on this chart.

Item 01A: Do you support the motion to defer voting on the proposed solution and Tariff revisions addressing local considerations in Net Cost of New Entry to the November MC meeting?