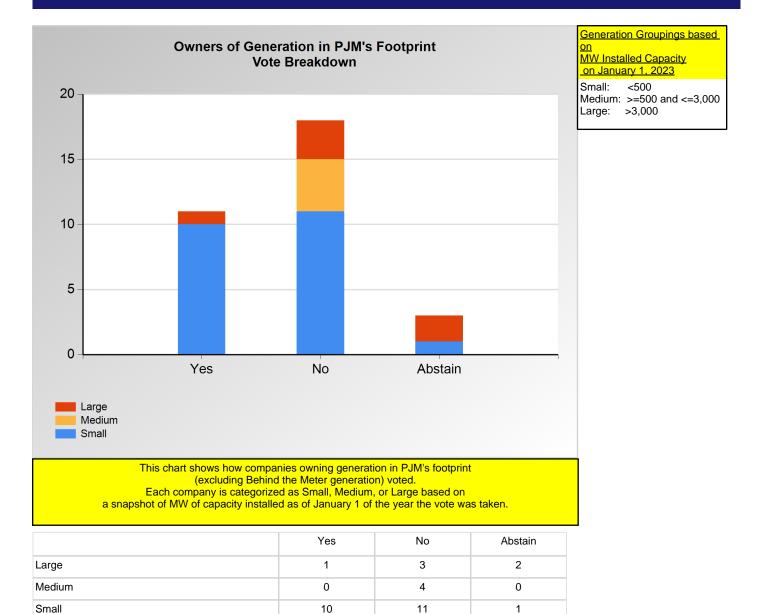

#### **SECTION 2**

Charts displayed in this section include various portrayals of how various subsets of companies voted at the Members Committee (MC) meeting on this particular issue.

<sup>\*</sup>Refer to the Company Designations table "Line of Business Designation" column to see each company's group designation found on this chart.

<sup>\*</sup>Refer to the Company Designations table "Generation Group" column to see each company's group designation found on this chart.

Item 01A: Do you support the motion to defer voting on the proposed solution and Tariff revisions addressing local considerations in Net Cost of New Entry to the November MC meeting?