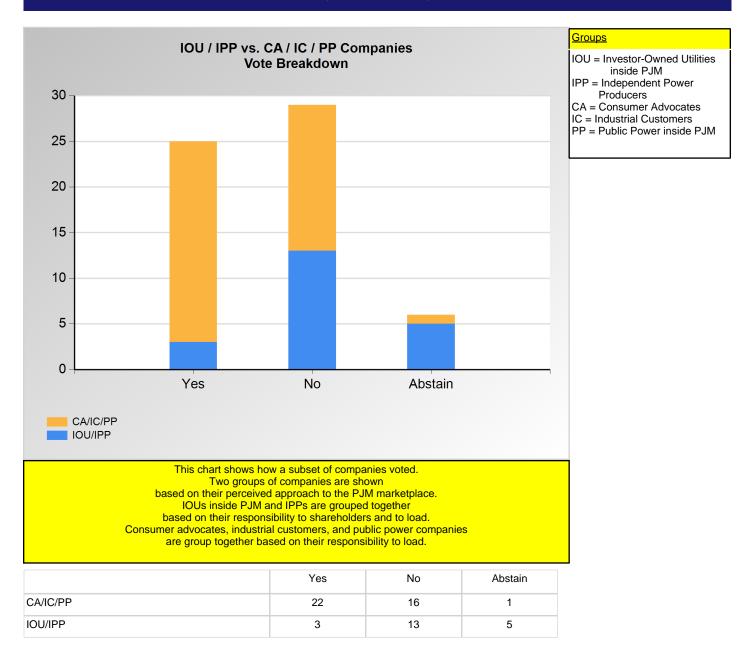

#### **SECTION 2**

Charts displayed in this section include various portrayals of how various subsets of companies voted at the Members Committee (MC) meeting on this particular issue.

<sup>\*</sup>Refer to the Company Designations table "Line of Business Designation" column to see each company's group designation found on this chart.