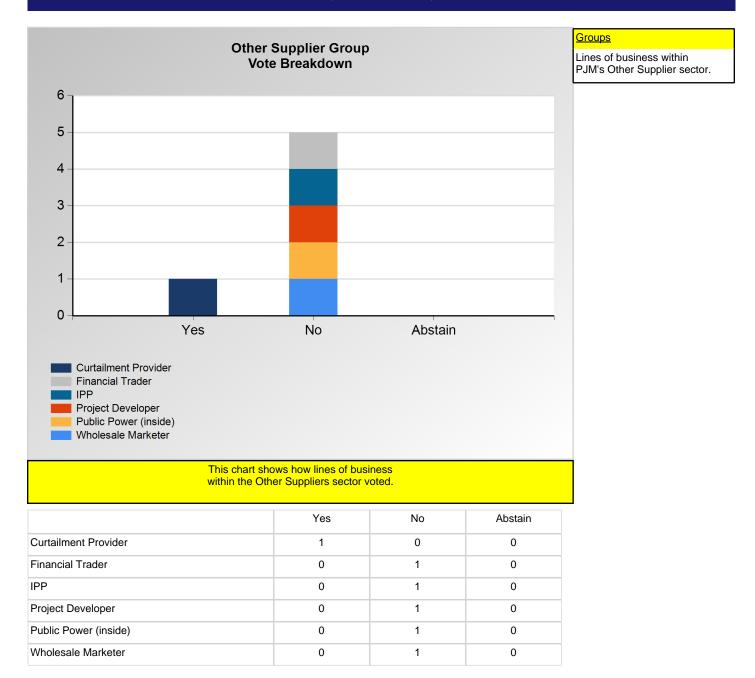

#### **SECTION 2**

Charts displayed in this section include various portrayals of how various subsets of companies voted at the Members Committee (MC) meeting on this particular issue.

<sup>\*</sup>Refer to the Company Designations table "Line of Business Designation" column to see each company's group designation found on this chart.

|                                                      | Generation Own                                 | er                                   |                      |
|------------------------------------------------------|------------------------------------------------|--------------------------------------|----------------------|
| Yes                                                  | No                                             | Abstain                              | Sector Vote In Favor |
| 1                                                    | 8                                              | 4                                    | 11.1%                |
| Kimberly-Clark Corporation                           | Calpine Energy Services, L.P.                  | Constellation Energy Generation, LLC |                      |
|                                                      | Carroll County Energy LLC                      | Essential Power Rock Springs, LLC    |                      |
|                                                      | Dynegy Marketing and Trade, LLC                | Parkway Generation Operating LLC     |                      |
|                                                      | Elwood Energy, LLC                             | Wheelabrator Falls Inc.              |                      |
|                                                      | GenOn Energy Management, LLC                   |                                      |                      |
|                                                      | Rolling Hills Generating, LLC                  |                                      |                      |
|                                                      | Talen Energy Marketing, LLC                    |                                      |                      |
|                                                      | Vitol Inc.                                     |                                      |                      |
|                                                      | Electric Distribut                             | tor                                  |                      |
| Yes                                                  | No                                             | Abstain                              | Sector Vote In       |
| 11                                                   | 16                                             | 0                                    | <b>Favor</b> 40.7%   |
| Borough of Butler, Butler Electric                   | American Municipal Power, Inc.                 | 0                                    | 40.7 %               |
| Division                                             | · ·                                            |                                      |                      |
| Borough of Lavallette, New Jersey                    | Borough of Chambersburg                        |                                      |                      |
| Borough of Madison, New Jersey                       | Borough of Mont Alto, Pennsylvania             |                                      |                      |
| Borough of Milltown, New Jersey                      | Buckeye Power, Inc.                            |                                      |                      |
| Borough of Park Ridge, New Jersey                    | City of Dover, Delaware                        |                                      |                      |
| Borough of Pemberton, New Jersey                     | Delaware Municipal Electric Corporation, Inc.  |                                      |                      |
| Borough of Seaside Heights, New Jersey               | Easton Utilities Commission                    |                                      |                      |
| Borough of South River, New Jersey                   | Hagerstown Light Department                    |                                      |                      |
| Letterkenny Industrial Development<br>Authority - PA | Illinois Municipal Electric Agency             |                                      |                      |
| Vineland Municipal Electric Utility                  | Indiana Municipal Power Agency                 |                                      |                      |
| Wellsboro Electric Company                           | Michigan Public Power Agency                   |                                      |                      |
|                                                      | North Carolina Electric Membership Corporation |                                      |                      |
|                                                      | Northern Virginia Electric Cooperative (NOVEC) |                                      |                      |
|                                                      | Old Dominion Electric Cooperative              |                                      |                      |
|                                                      | Thurmont Municipal Light Company               |                                      |                      |
|                                                      | Town of Williamsport (The)                     |                                      |                      |
|                                                      | Other Supplier                                 |                                      |                      |
| Yes                                                  | No                                             | Abstain                              | Sector Vote In Favor |
| 1                                                    | 5                                              | 0                                    | 16.7%                |
| Tangent Energy Solutions, Inc.                       | Altrock LLC                                    |                                      |                      |
|                                                      | Energy Cooperative Association of              |                                      |                      |
|                                                      | Pennsylvania (The) Geenex Solar LLC            |                                      |                      |
|                                                      | NextEra Energy Marketing, LLC                  |                                      |                      |
|                                                      | ivexicia chergy Marketing, LLC                 |                                      |                      |

| Other Supplier |             |         |                      |  |  |  |
|----------------|-------------|---------|----------------------|--|--|--|
| Yes            | No          | Abstain | Sector Vote In Favor |  |  |  |
| 1              | 5           | 0       | 16.7%                |  |  |  |
|                | WPPI Energy |         |                      |  |  |  |