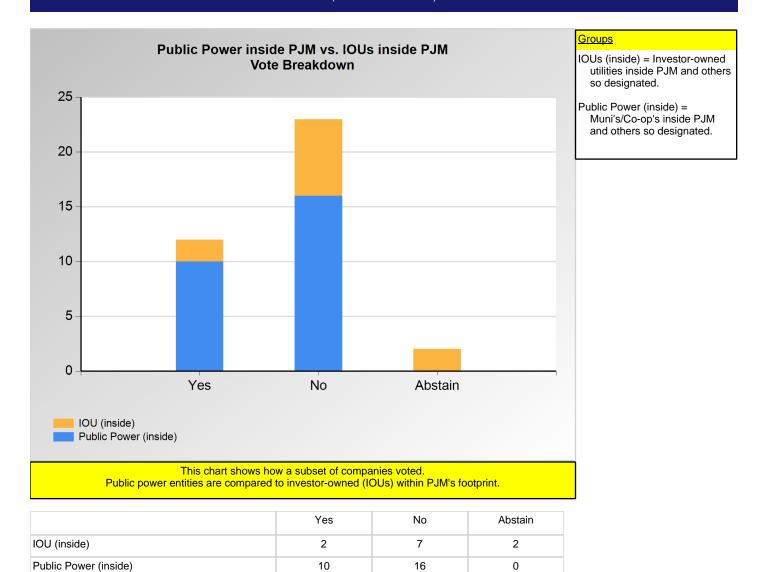

#### **SECTION 2**

Charts displayed in this section include various portrayals of how various subsets of companies voted at the Members Committee (MC) meeting on this particular issue.

<sup>\*</sup>Refer to the Company Designations table "Line of Business Designation" column to see each company's group designation found on this chart.