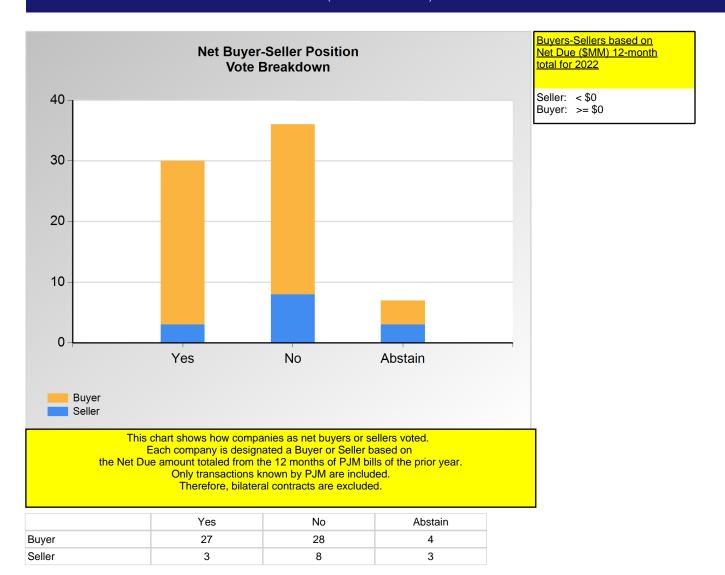

#### **SECTION 2**

Charts displayed in this section include various portrayals of how various subsets of companies voted at the Members Committee (MC) meeting on this particular issue.

<sup>\*</sup>Refer to the Company Designations table "Line of Business Designation" column to see each company's group designation found on this chart.

Item 01A: Do you support the motion to defer voting on the proposed solution and Tariff revisions addressing local considerations in Net Cost of New Entry to the November MC meeting?

(Vote Result: FAILED)