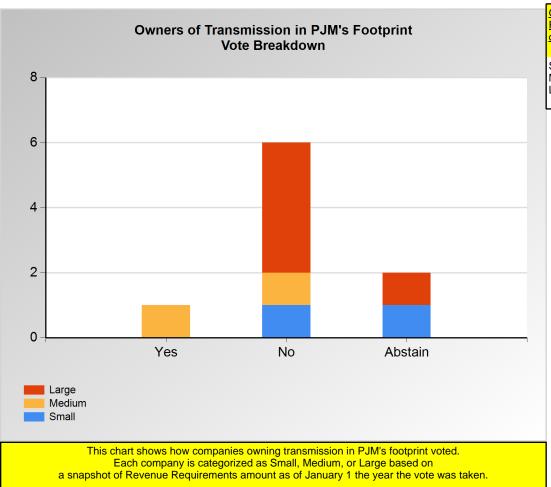

(Vote Result: FAILED)

|        | Yes | No | Abstain |
|--------|-----|----|---------|
| Large  | 0   | 4  | 1       |
| Medium | 1   | 1  | 0       |
| Small  | 0   | 1  | 1       |

\*Refer to the Company Designations table "Transmission Group" column to see each company's group designation found on this chart.

Groups based on Revenue Reqs (\$MM) on January 1, 2023

Small: <50

Medium: >=50 and <=150

Large: >150

PJM Page 12 of 20 10/25/2023 3:16:44 PM

|        | Yes | No | Abstain |
|--------|-----|----|---------|
| Medium | 1   | 1  | 0       |
| Small  | 14  | 9  | 0       |