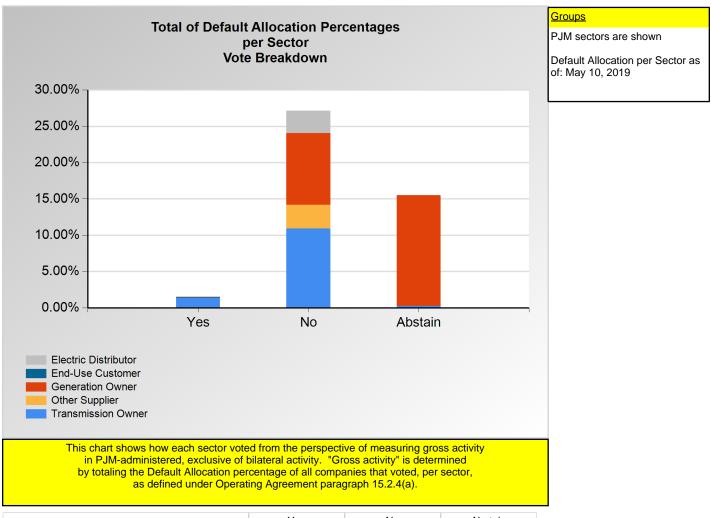

(Vote Result: FAILED)

\*Refer to the Company Designations table "Buyer-Seller Group" column to see each company's gruop designation found on this chart.

|                      | Yes    | No      | Abstain |
|----------------------|--------|---------|---------|
| Electric Distributor | 0.006% | 3.065%  | 0.000%  |
| End-Use Customer     | 0.131% | 0.000%  | 0.000%  |
| Generation Owner     | 0.002% | 9.902%  | 15.242% |
| Other Supplier       | 0.000% | 3.255%  | 0.000%  |
| Transmission Owner   | 1.407% | 10.922% | 0.244%  |

<sup>\*</sup>Refer to the Company Designations table "Company Sector" column to see each company's group designation found on this chart.

|                            | Yes    | No     | Abstain |
|----------------------------|--------|--------|---------|
| Ancillary Service Provider | 0.00%  | 0.93%  | 0.93%   |
| Consumer Advocate          | 21.88% | 0.00%  | 3.13%   |
| Curtailment Provider       | 0.33%  | 0.00%  | 0.00%   |
| Financial Trader           | 3.13%  | 0.33%  | 0.00%   |
| Industrial Customer        | 15.63% | 0.00%  | 0.00%   |
| IOU (inside)               | 15.38% | 53.85% | 15.38%  |
| IPP                        | 0.93%  | 1.32%  | 2.78%   |
| Project Developer          | 0.00%  | 0.33%  | 0.00%   |
| Public Power (inside)      | 22.73% | 4.60%  | 0.00%   |
| Retail Marketer            | 3.95%  | 0.93%  | 0.00%   |
| Wholesale Marketer         | 0.00%  | 0.73%  | 0.00%   |