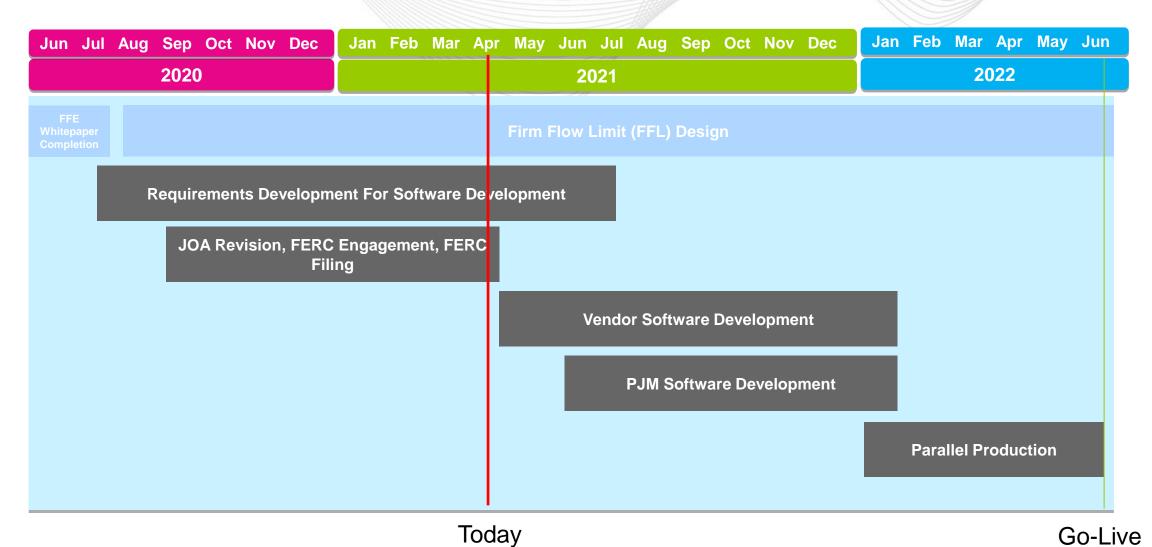

#### Freeze Date Update

Joseph Rushing Senior Engineer, Interregional Market Operations Market Implementation Committee April 7, 2021

www.pjm.com | Public PJM © 2021

At the November 17, 2020 JCM, MISO and PJM presented a detailed overview of the Freeze Date Solution as it pertains to Market-to-Market (M2M) design changes.

MISO and PJM have since been working on JOA Language changes to Attachment III of the MISO-PJM JOA, and plan to file these changes in mid-to-late April, 2021.

Important meeting materials presented on this topic include

- MISO-SPP-PJM Freeze Date Whitepaper July 2020
- Whitepaper Overview Presentation November 17<sup>th</sup>, 2020

#### Freeze Date Revision Timeline

www.pjm.com | Public 9JM © 2021

- Aligns the formulation of firm rights used in M2M with PJM and MISO's operational and planning constructs
  - Net vs directional
  - Modern BAA granularity
  - Generator Interconnection analysis
- Allocation process included in the solution 'unfreezes' the Freeze Date, while using historical (Freeze Date) firm rights to determine curtailment priorities when necessary