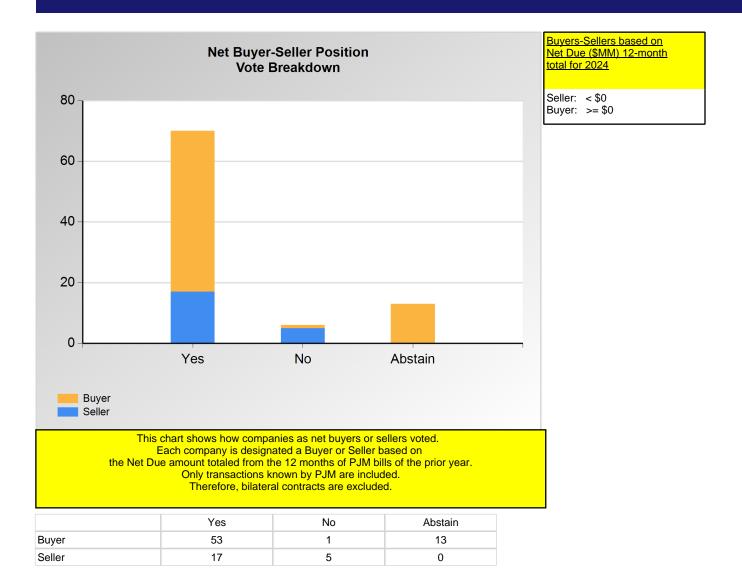

<sup>\*</sup>Refer to the Company Designations table "Company Sector" column to see each company's group designation found on this chart.

<sup>\*</sup>Refer to the Company Designations table "Buyer-Seller Group" column to see each company's gruop designation found on this chart.