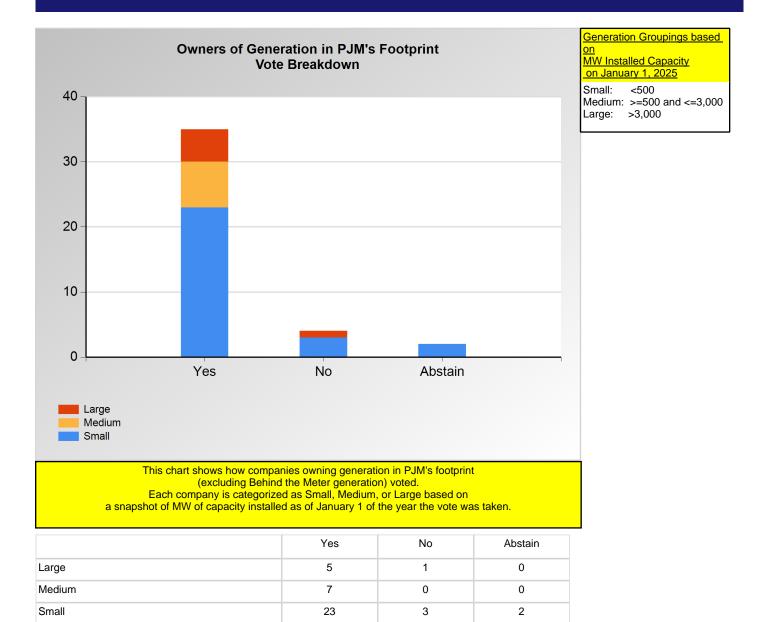

<sup>\*</sup>Refer to the Company Designations table "Line of Business Designation" column to see each company's group designation found on this chart.

<sup>\*</sup>Refer to the Company Designations table "Generation Group" column to see each company's group designation found on this chart.

Item 02: Do you endorse the proposed solution and corresponding Tariff revisions addressing Enhancements to Deactivation Rules? (Vote Result: PASSED)

< 50

|        | Yes | No | Abstain |
|--------|-----|----|---------|
| Large  | 5   | 0  | 0       |
| Medium | 1   | 0  | 0       |
| Small  | 3   | 0  | 0       |