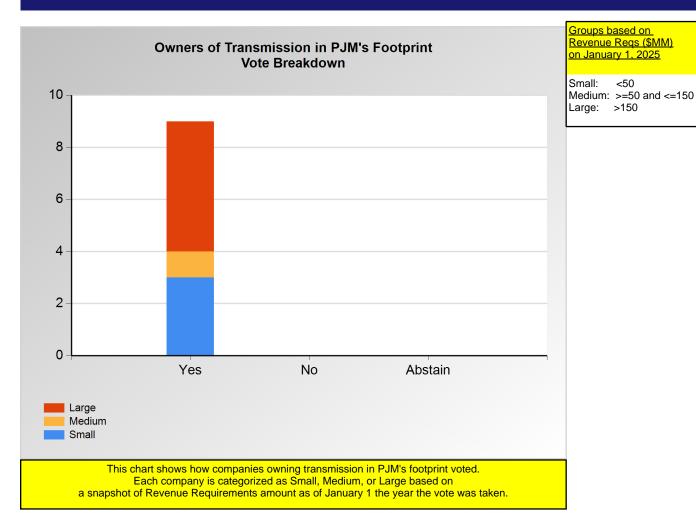

Item 02: Do you endorse the proposed solution and corresponding Tariff revisions addressing Enhancements to Deactivation Rules? (Vote Result: PASSED)

< 50

|        | Yes | No | Abstain |
|--------|-----|----|---------|
| Large  | 5   | 0  | 0       |
| Medium | 1   | 0  | 0       |
| Small  | 3   | 0  | 0       |

<sup>\*</sup>Refer to the Company Designations table "Transmission Group" column to see each company's group designation found on this chart.

PJM Page 12 of 21 1/23/2025 4:09:25 PM

Item 02: Do you endorse the proposed solution and corresponding Tariff revisions addressing Enhancements to Deactivation Rules? (Vote Result: PASSED)