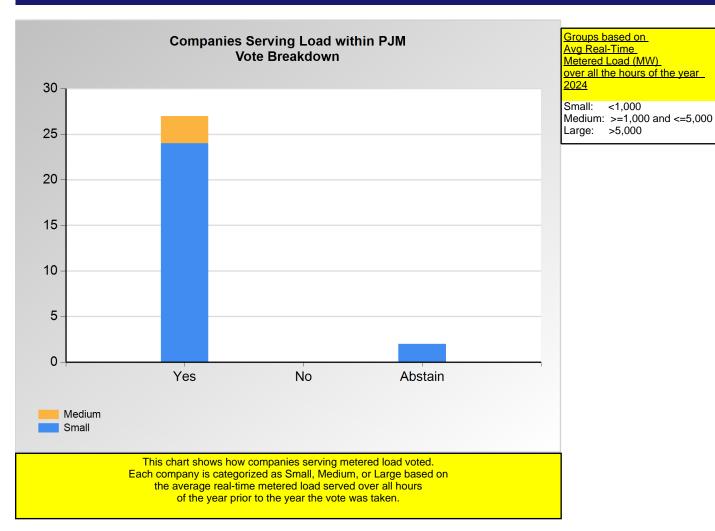

<sup>\*</sup>Refer to the Company Designations table "Transmission Group" column to see each company's group designation found on this chart.

PJM Page 12 of 21 1/23/2025 4:09:25 PM

Item 02: Do you endorse the proposed solution and corresponding Tariff revisions addressing Enhancements to Deactivation Rules? (Vote Result: PASSED)

|        | Yes | No | Abstain |
|--------|-----|----|---------|
| Medium | 3   | 0  | 0       |
| Small  | 24  | 0  | 2       |

<sup>\*</sup>Refer to the Company Designations table "Load Server Group" column to see each company's group designation found on this chart.