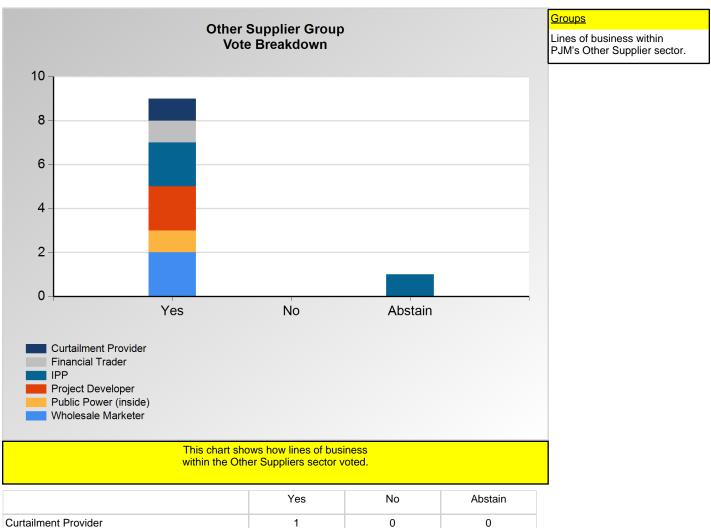

#### **SECTION 2**

Charts displayed in this section include various portrayals of how various subsets of companies voted at the Members Committee (MC) meeting on this particular issue.

|                       | Yes | No | Abstain |
|-----------------------|-----|----|---------|
| Curtailment Provider  | 1   | 0  | 0       |
| Financial Trader      | 1   | 0  | 0       |
| IPP                   | 2   | 0  | 1       |
| Project Developer     | 2   | 0  | 0       |
| Public Power (inside) | 1   | 0  | 0       |
| Wholesale Marketer    | 2   | 0  | 0       |

<sup>\*</sup>Refer to the Company Designations table "Line of Business Designation" column to see each company's group designation found on this chart.

<sup>\*</sup>Refer to the Company Designations table "Line of Business Designation" column to see each company's group designation found on this chart.