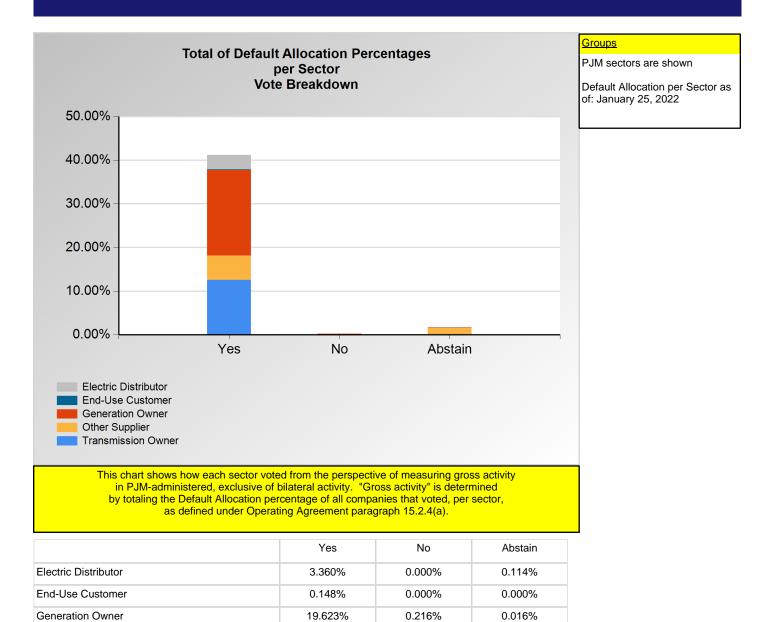

<sup>\*</sup>Refer to the Company Designations table "Company Sector" column to see each company's group designation found on this chart.

<sup>\*</sup>Refer to the Company Designations table "Buyer-Seller Group" column to see each company's gruop designation found on this chart.