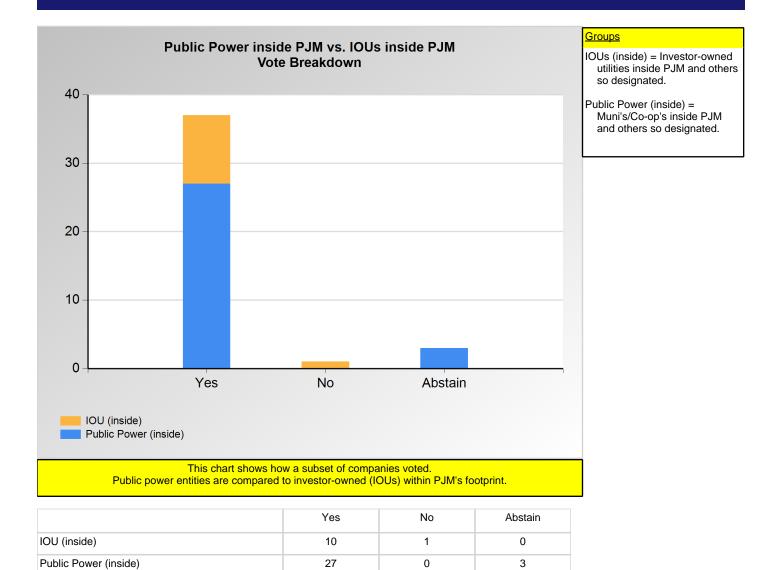

<sup>\*</sup>Refer to the Company Designations table "Line of Business Designation" column to see each company's group designation found on this chart.

<sup>\*</sup>Refer to the Company Designations table "Line of Business Designation" column to see each company's group designation found on this chart.