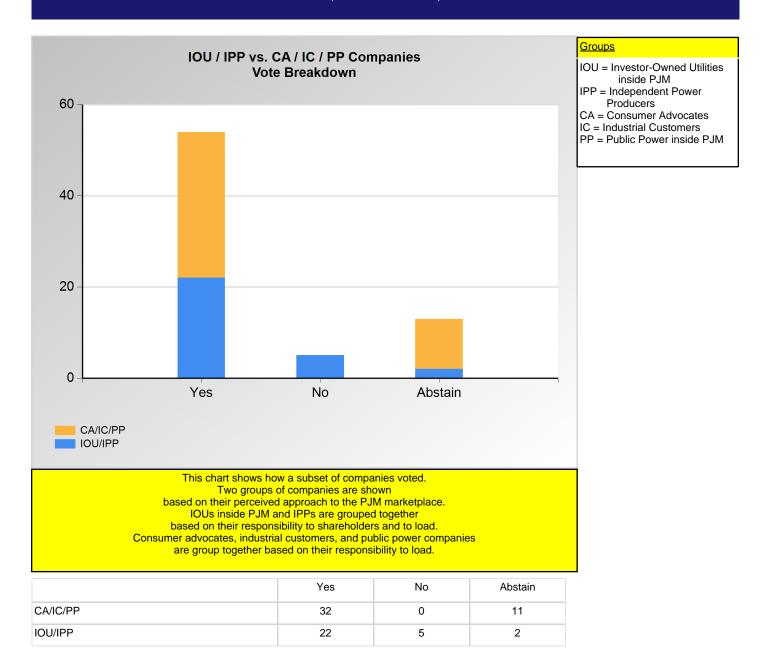

<sup>\*</sup>Refer to the Company Designations table "Line of Business Designation" column to see each company's group designation found on this chart.

<sup>\*</sup>Refer to the Company Designations table "Line of Business Designation" column to see each company's group designation found on this chart.