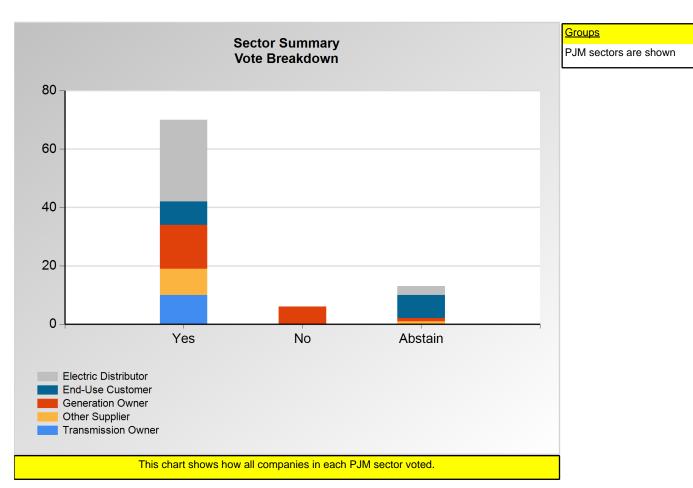

#### **SECTION 1**

Charts displayed in this section include various portrayals of how all companies voted at the Members Committee (MC) meeting on this particular issue.

Item 02: Do you endorse the proposed solution and corresponding Tariff revisions addressing Enhancements to Deactivation Rules? (Vote Result: PASSED)

#### **Additional Detail:**

|                      | Eligible | Attended | Did Not<br>Vote | Yes | No | Abstain | Sector<br>Vote In<br>Favor | Sector<br>Weight in<br>Favor |
|----------------------|----------|----------|-----------------|-----|----|---------|----------------------------|------------------------------|
| End-Use Customer     | 32       | 18       | 2               | 8   | 0  | 8       | 100.0%                     | 1.000                        |
| Transmission Owner   | 13       | 11       | 1               | 10  | 0  | 0       | 100.0%                     | 1.000                        |
| Generation Owner     | 109      | 27       | 5               | 15  | 6  | 1       | 71.4%                      | 0.714                        |
| Electric Distributor | 43       | 32       | 1               | 28  | 0  | 3       | 100.0%                     | 1.000                        |
| Other Supplier       | 312      | 11       | 1               | 9   | 0  | 1       | 100.0%                     | 1.000                        |
| Total                | 509      | 99       | 10              | 70  | 6  | 13      |                            | 4.714                        |