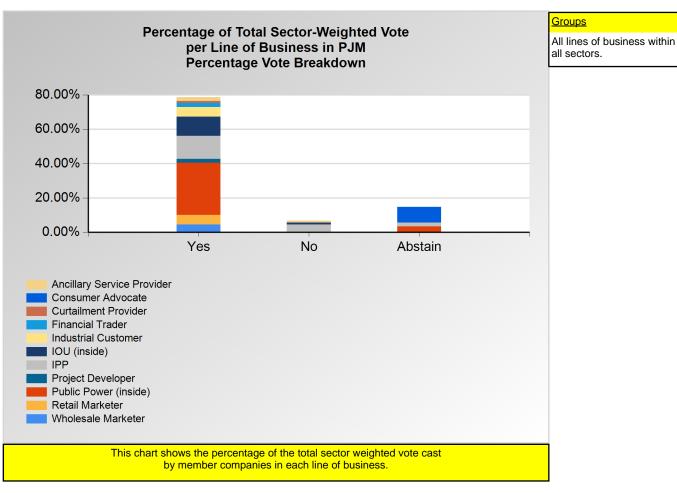

Item 02: Do you endorse the proposed solution and corresponding Tariff revisions addressing Enhancements to Deactivation Rules? (Vote Result: PASSED)

5.537%

12.553%

Other Supplier

Transmission Owner

0.000%

0.000%

1.588%

0.000%

<sup>\*</sup>Refer to the Company Designations table "Company Sector" column to see each company's group designation found on this chart.

|                            | Yes    | No    | Abstain |
|----------------------------|--------|-------|---------|
| Ancillary Service Provider | 1.83%  | 0.92% | 0.00%   |
| Consumer Advocate          | 0.00%  | 0.00% | 25.00%  |
| Curtailment Provider       | 0.32%  | 0.00% | 0.00%   |
| Financial Trader           | 0.58%  | 0.00% | 0.00%   |
| Industrial Customer        | 15.63% | 0.00% | 0.00%   |
| IOU (inside)               | 76.92% | 0.92% | 0.00%   |
| IPP                        | 2.59%  | 3.67% | 0.48%   |
| Project Developer          | 0.64%  | 0.00% | 0.00%   |
| Public Power (inside)      | 7.61%  | 0.00% | 6.98%   |
| Retail Marketer            | 2.72%  | 0.00% | 0.00%   |
| Wholesale Marketer         | 0.95%  | 0.00% | 0.00%   |

<sup>\*</sup>Refer to the Company Designations table "Line of Business Designation" column to see each company's group designation found on this chart.