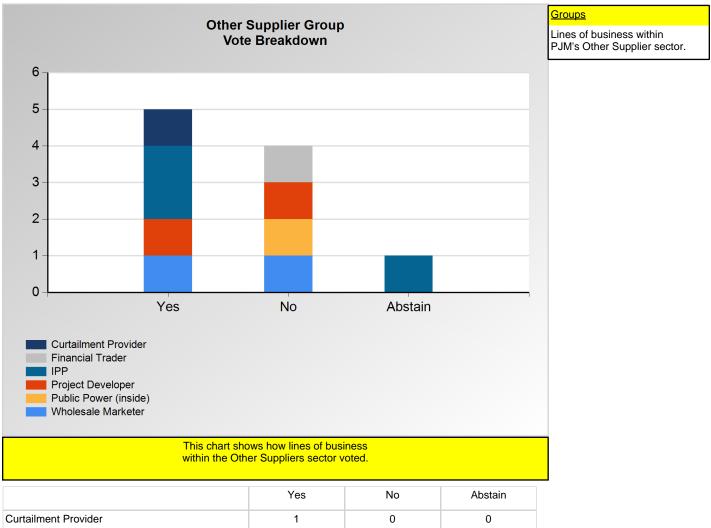

#### **SECTION 2**

Charts displayed in this section include various portrayals of how various subsets of companies voted at the Members Committee (MC) meeting on this particular issue.

|                       | Yes | No | Abstain |
|-----------------------|-----|----|---------|
| Curtailment Provider  | 1   | 0  | 0       |
| Financial Trader      | 0   | 1  | 0       |
| IPP                   | 2   | 0  | 1       |
| Project Developer     | 1   | 1  | 0       |
| Public Power (inside) | 0   | 1  | 0       |
| Wholesale Marketer    | 1   | 1  | 0       |

<sup>\*</sup>Refer to the Company Designations table "Line of Business Designation" column to see each company's group designation found on this chart.

<sup>\*</sup>Refer to the Company Designations table "Line of Business Designation" column to see each company's group designation found on this chart.