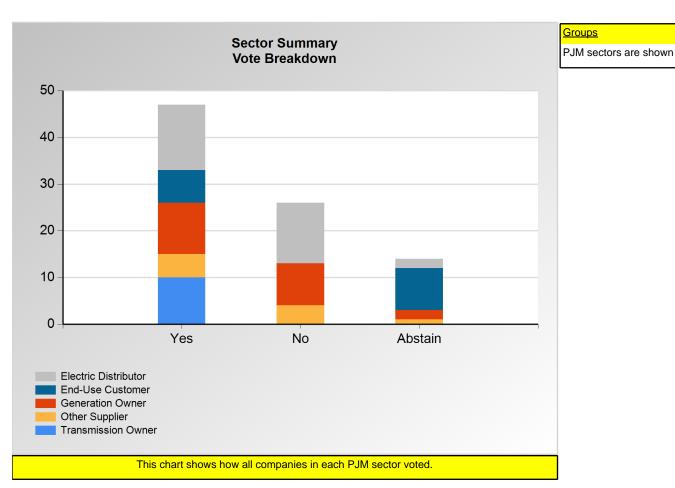

### **SECTION 1**

Charts displayed in this section include various portrayals of how all companies voted at the Members Committee (MC) meeting on this particular issue.

Item 03: Do you endorse the 3rd Incremental Auction Installed Reserve Margin and Forecast Pool Requirement? (Vote Result: PASSED)

#### **Additional Detail:**

|                      | Eligible | Attended | Did Not<br>Vote | Yes | No | Abstain | Sector<br>Vote In<br>Favor | Sector<br>Weight in<br>Favor |
|----------------------|----------|----------|-----------------|-----|----|---------|----------------------------|------------------------------|
| End-Use Customer     | 32       | 18       | 2               | 7   | 0  | 9       | 100.0%                     | 1.000                        |
| Transmission Owner   | 13       | 11       | 1               | 10  | 0  | 0       | 100.0%                     | 1.000                        |
| Generation Owner     | 109      | 27       | 5               | 11  | 9  | 2       | 55.0%                      | 0.550                        |
| Electric Distributor | 43       | 32       | 3               | 14  | 13 | 2       | 51.9%                      | 0.519                        |
| Other Supplier       | 312      | 11       | 1               | 5   | 4  | 1       | 55.6%                      | 0.556                        |
| Total                | 509      | 99       | 12              | 47  | 26 | 14      |                            | 3.624                        |