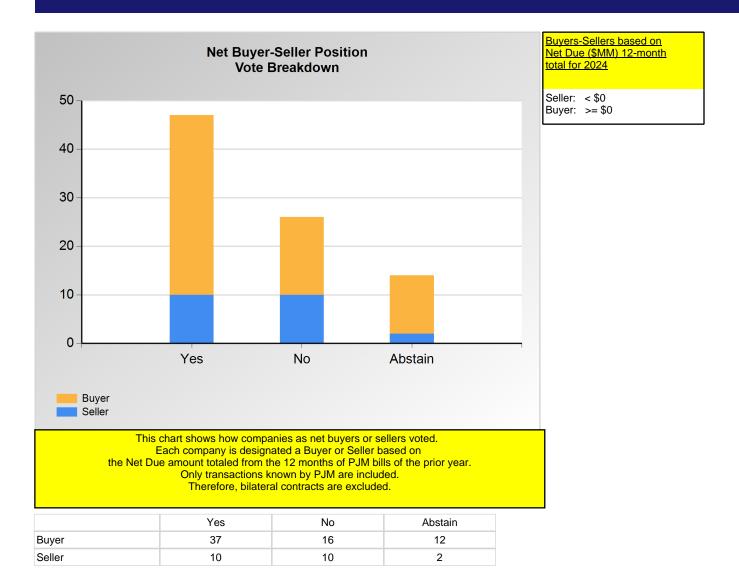

<sup>\*</sup>Refer to the Company Designations table "Company Sector" column to see each company's group designation found on this chart.

<sup>\*</sup>Refer to the Company Designations table "Buyer-Seller Group" column to see each company's gruop designation found on this chart.

#### **SECTION 2**

Charts displayed in this section include various portrayals of how various subsets of companies voted at the Members Committee (MC) meeting on this particular issue.

|                       | Yes | No | Abstain |
|-----------------------|-----|----|---------|
| Curtailment Provider  | 1   | 0  | 0       |
| Financial Trader      | 0   | 1  | 0       |
| IPP                   | 2   | 0  | 1       |
| Project Developer     | 1   | 1  | 0       |
| Public Power (inside) | 0   | 1  | 0       |
| Wholesale Marketer    | 1   | 1  | 0       |