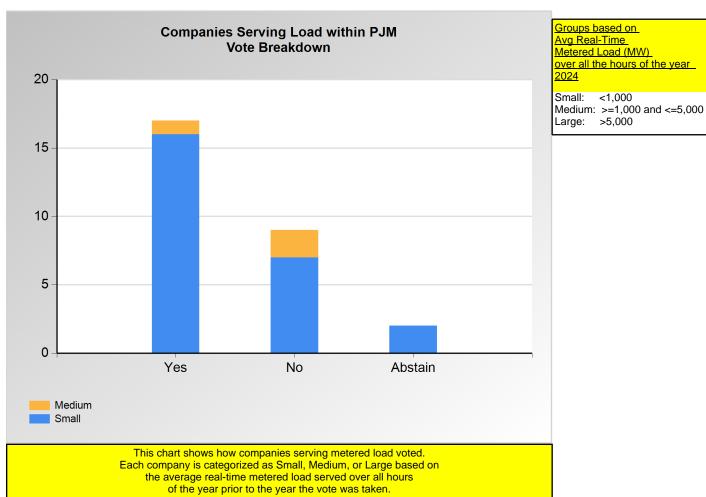

>5,000

| Yes | No | Abstain |  |
|-----|----|---------|--|
| 1   | 2  | 0       |  |

Medium Small

\*Refer to the Company Designations table "Load Server Group" column to see each company's group designation found on this chart.

16

PJM Page 13 of 21 1/23/2025 4:17:54 PM