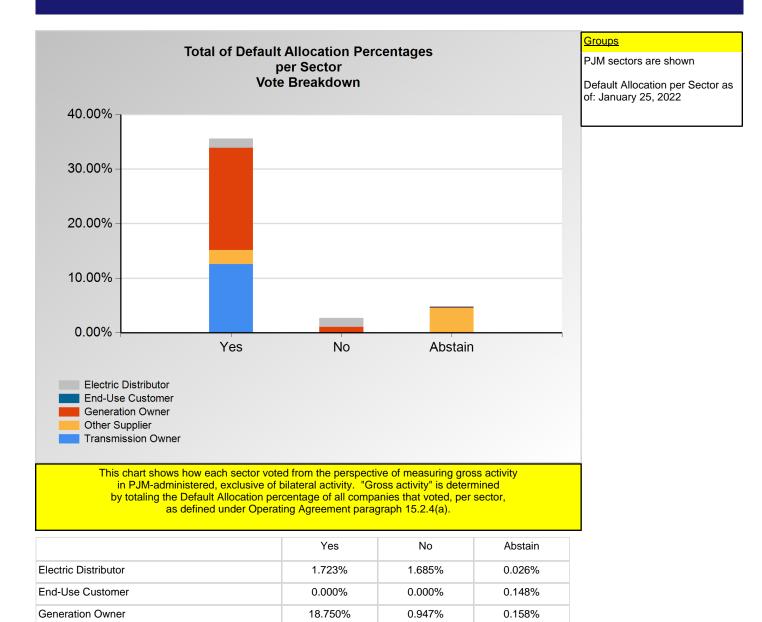

Item 03: Do you endorse the 3rd Incremental Auction Installed Reserve Margin and Forecast Pool Requirement? (Vote Result: PASSED)

2.567%

12.553%

Other Supplier

Transmission Owner

0.068%

0.000%

4.490%

0.000%

<sup>\*</sup>Refer to the Company Designations table "Company Sector" column to see each company's group designation found on this chart.

|                            | Yes    | No    | Abstain |
|----------------------------|--------|-------|---------|
| Ancillary Service Provider | 0.92%  | 1.83% | 0.00%   |
| Consumer Advocate          | 21.88% | 0.00% | 3.13%   |
| Curtailment Provider       | 0.32%  | 0.00% | 0.00%   |
| Financial Trader           | 0.00%  | 0.32% | 3.13%   |
| Industrial Customer        | 0.00%  | 0.00% | 15.63%  |
| IOU (inside)               | 76.92% | 0.92% | 0.00%   |
| IPP                        | 2.14%  | 4.61% | 0.48%   |
| Project Developer          | 0.32%  | 0.32% | 0.00%   |
| Public Power (inside)      | 30.23% | 3.66% | 4.65%   |
| Retail Marketer            | 1.97%  | 0.00% | 6.25%   |
| Wholesale Marketer         | 0.48%  | 0.32% | 0.92%   |