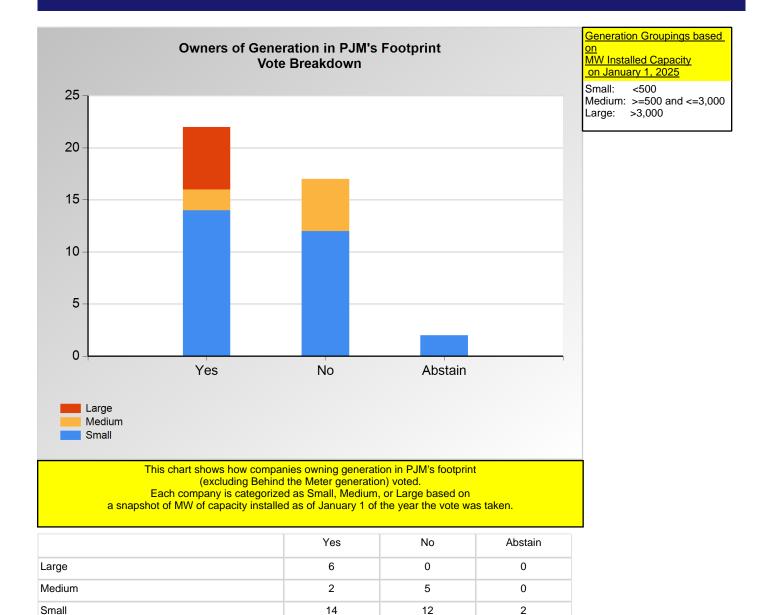

<sup>\*</sup>Refer to the Company Designations table "Generation Group" column to see each company's group designation found on this chart.

12

14

Small

Item 03: Do you endorse the 3rd Incremental Auction Installed Reserve Margin and Forecast Pool Requirement? (Vote Result: PASSED)