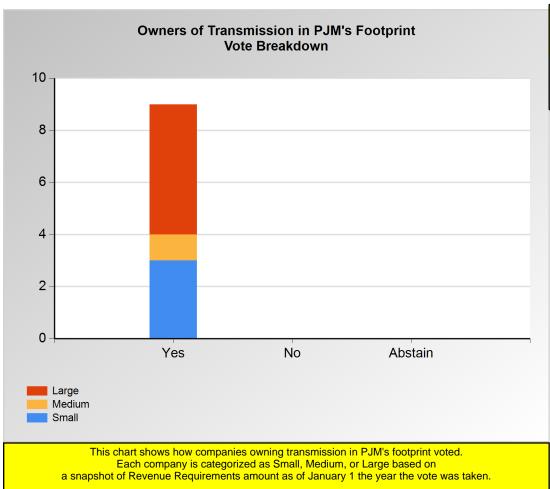

<sup>\*</sup>Refer to the Company Designations table "Generation Group" column to see each company's group designation found on this chart.

12

14

Small

Item 03: Do you endorse the 3rd Incremental Auction Installed Reserve Margin and Forecast Pool Requirement? (Vote Result: PASSED)

|        | Yes | No | Abstain |
|--------|-----|----|---------|
| Large  | 5   | 0  | 0       |
| Medium | 1   | 0  | 0       |
| Small  | 3   | 0  | 0       |

<sup>\*</sup>Refer to the Company Designations table "Transmission Group" column to see each company's group designation found on this chart.

Groups based on Revenue Regs (\$MM) on January 1, 2025

Small: <50

Medium: >=50 and <=150

Large: >150

PJM Page 12 of 21 1/23/2025 4:17:54 PM

Item 03: Do you endorse the 3rd Incremental Auction Installed Reserve Margin and Forecast Pool Requirement? (Vote Result: PASSED)