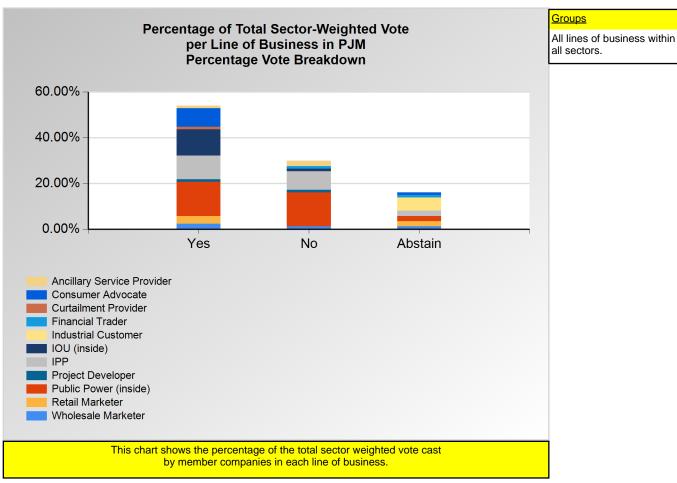

0.000%

<sup>\*</sup>Refer to the Company Designations table "Company Sector" column to see each company's group designation found on this chart.

|                            | Yes    | No    | Abstain |
|----------------------------|--------|-------|---------|
| Ancillary Service Provider | 0.92%  | 1.83% | 0.00%   |
| Consumer Advocate          | 21.88% | 0.00% | 3.13%   |
| Curtailment Provider       | 0.32%  | 0.00% | 0.00%   |
| Financial Trader           | 0.00%  | 0.32% | 3.13%   |
| Industrial Customer        | 0.00%  | 0.00% | 15.63%  |
| IOU (inside)               | 76.92% | 0.92% | 0.00%   |
| IPP                        | 2.14%  | 4.61% | 0.48%   |
| Project Developer          | 0.32%  | 0.32% | 0.00%   |
| Public Power (inside)      | 30.23% | 3.66% | 4.65%   |
| Retail Marketer            | 1.97%  | 0.00% | 6.25%   |
| Wholesale Marketer         | 0.48%  | 0.32% | 0.92%   |

<sup>\*</sup>Refer to the Company Designations table "Line of Business Designation" column to see each company's group designation found on this chart.