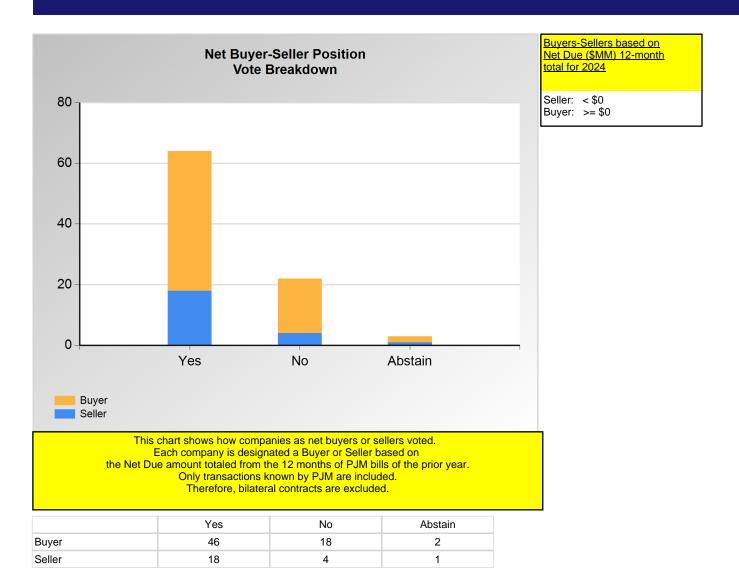

<sup>\*</sup>Refer to the Company Designations table "Company Sector" column to see each company's group designation found on this chart.

<sup>\*</sup>Refer to the Company Designations table "Buyer-Seller Group" column to see each company's gruop designation found on this chart.

#### **SECTION 2**

Charts displayed in this section include various portrayals of how various subsets of companies voted at the Members Committee (MC) meeting on this particular issue.

|                            | Yes | INO | Abstain |
|----------------------------|-----|-----|---------|
| Ancillary Service Provider | 1   | 0   | 0       |
| Curtailment Provider       | 2   | 0   | 0       |
| Financial Trader           | 1   | 0   | 0       |
| IPP                        | 2   | 0   | 0       |
| Project Developer          | 1   | 0   | 1       |
| Public Power (inside)      | 1   | 0   | 0       |
| Wholesale Marketer         | 1   | 0   | 0       |