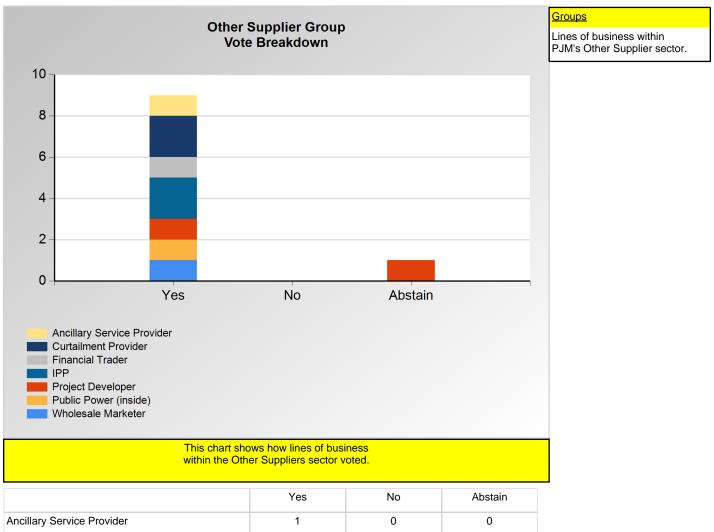

#### **SECTION 2**

Charts displayed in this section include various portrayals of how various subsets of companies voted at the Members Committee (MC) meeting on this particular issue.

|                            | Yes | INO | Abstain |
|----------------------------|-----|-----|---------|
| Ancillary Service Provider | 1   | 0   | 0       |
| Curtailment Provider       | 2   | 0   | 0       |
| Financial Trader           | 1   | 0   | 0       |
| IPP                        | 2   | 0   | 0       |
| Project Developer          | 1   | 0   | 1       |
| Public Power (inside)      | 1   | 0   | 0       |
| Wholesale Marketer         | 1   | 0   | 0       |

<sup>\*</sup>Refer to the Company Designations table "Line of Business Designation" column to see each company's group designation found on this chart.

<sup>\*</sup>Refer to the Company Designations table "Line of Business Designation" column to see each company's group designation found on this chart.