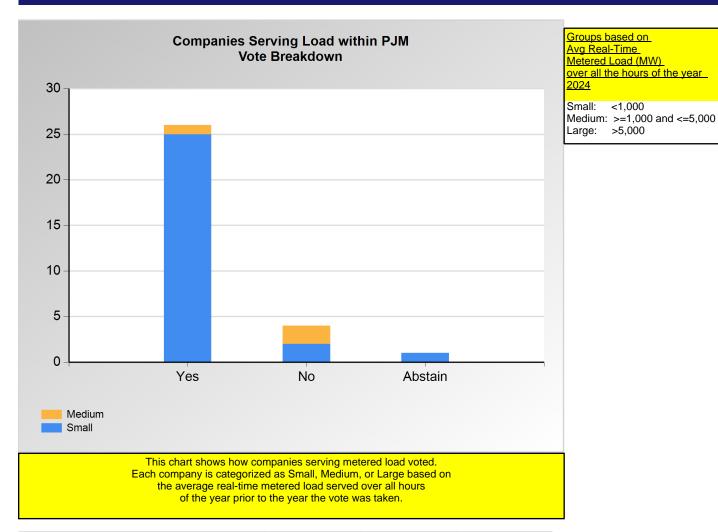

<sup>\*</sup>Refer to the Company Designations table "Transmission Group" column to see each company's group designation found on this chart.

Groups based on Revenue Regs (\$MM) on January 1, 2025

Small: <50

Medium: >=50 and <=150

Large: >150

PJM Page 12 of 21 2/21/2025 11:37:44 AM

|        | Yes | No | Abstain |
|--------|-----|----|---------|
| Medium | 1   | 2  | 0       |
| Small  | 25  | 2  | 1       |

<sup>\*</sup>Refer to the Company Designations table "Load Server Group" column to see each company's group designation found on this chart.