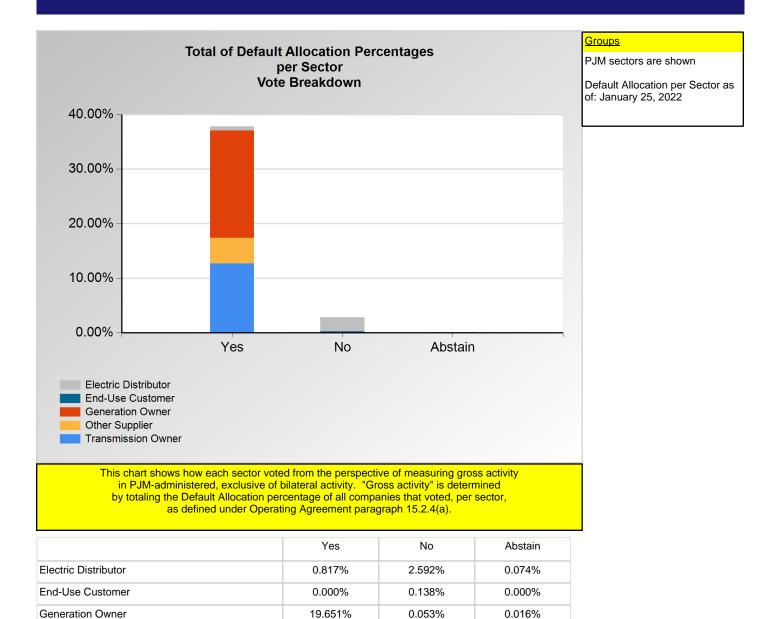

<sup>\*</sup>Refer to the Company Designations table "Company Sector" column to see each company's group designation found on this chart.

<sup>\*</sup>Refer to the Company Designations table "Buyer-Seller Group" column to see each company's gruop designation found on this chart.

Item 01: Do you endorse the proposed solution and corresponding RAA revisions addressing DR Availability Window? (Vote Result: PASSED)

4.715%

12.682%

Other Supplier

Transmission Owner

0.000%

0.000%

0.000%

0.000%

<sup>\*</sup>Refer to the Company Designations table "Company Sector" column to see each company's group designation found on this chart.

|                            | Yes    | No     | Abstain |
|----------------------------|--------|--------|---------|
| Ancillary Service Provider | 0.96%  | 0.91%  | 0.00%   |
| Consumer Advocate          | 9.09%  | 18.18% | 0.00%   |
| Curtailment Provider       | 0.65%  | 0.00%  | 0.00%   |
| Financial Trader           | 0.33%  | 3.03%  | 0.00%   |
| ndustrial Customer         | 0.00%  | 12.12% | 0.00%   |
| OU (inside)                | 73.33% | 0.00%  | 0.00%   |
| PP                         | 2.83%  | 2.73%  | 0.91%   |
| Project Developer          | 0.33%  | 0.00%  | 0.33%   |
| Public Power (inside)      | 6.57%  | 11.63% | 2.33%   |
| Retail Marketer            | 2.61%  | 6.06%  | 0.00%   |
| Wholesale Marketer         | 0.48%  | 0.00%  | 0.00%   |