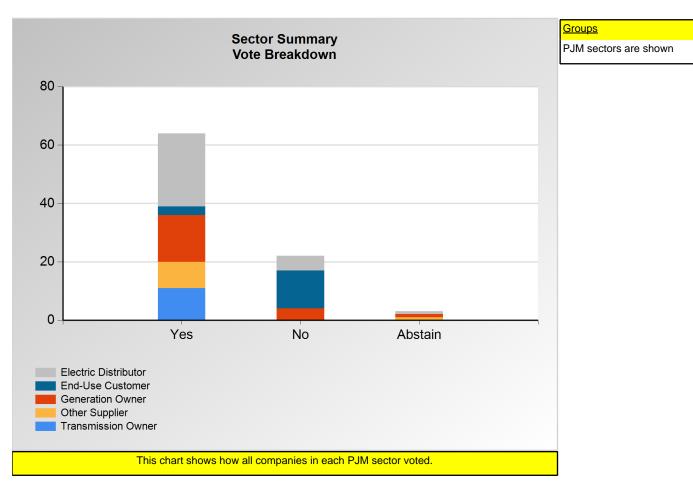

### **SECTION 1**

Charts displayed in this section include various portrayals of how all companies voted at the Members Committee (MC) meeting on this particular issue.

Item 01: Do you endorse the proposed solution and corresponding RAA revisions addressing DR Availability Window? (Vote Result: PASSED)

#### **Additional Detail:**

|                      | Eligible | Attended | Did Not<br>Vote | Yes | No | Abstain | Sector<br>Vote In<br>Favor | Sector<br>Weight in<br>Favor |
|----------------------|----------|----------|-----------------|-----|----|---------|----------------------------|------------------------------|
| End-Use Customer     | 33       | 16       | 0               | 3   | 13 | 0       | 18.8%                      | 0.188                        |
| Transmission Owner   | 15       | 11       | 0               | 11  | 0  | 0       | 100.0%                     | 1.000                        |
| Generation Owner     | 110      | 25       | 4               | 16  | 4  | 1       | 80.0%                      | 0.800                        |
| Electric Distributor | 43       | 31       | 0               | 25  | 5  | 1       | 83.3%                      | 0.833                        |
| Other Supplier       | 307      | 12       | 2               | 9   | 0  | 1       | 100.0%                     | 1.000                        |
| Total                | 508      | 95       | 6               | 64  | 22 | 3       |                            | 3.821                        |