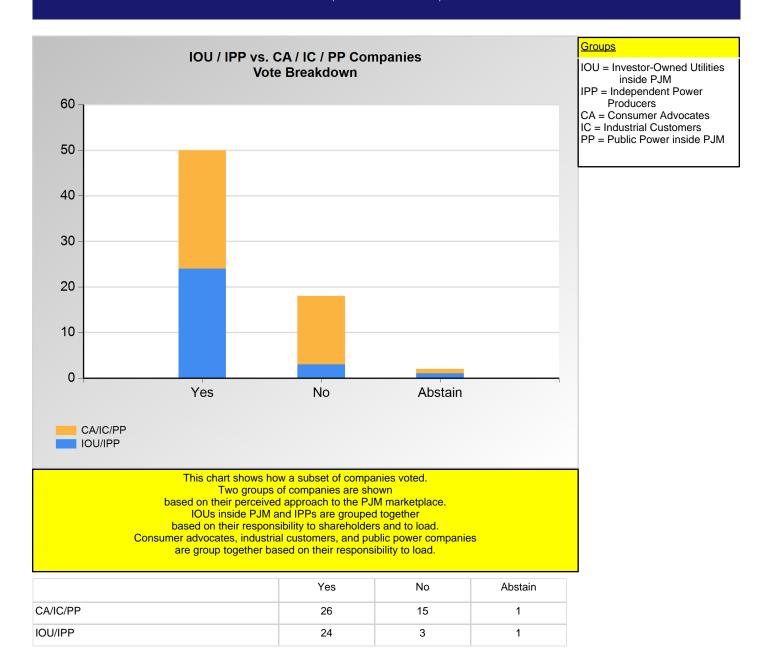

0.000%

<sup>\*</sup>Refer to the Company Designations table "Company Sector" column to see each company's group designation found on this chart.

|                            | Yes    | No     | Abstain |
|----------------------------|--------|--------|---------|
| Ancillary Service Provider | 0.96%  | 0.91%  | 0.00%   |
| Consumer Advocate          | 9.09%  | 18.18% | 0.00%   |
| Curtailment Provider       | 0.65%  | 0.00%  | 0.00%   |
| Financial Trader           | 0.33%  | 3.03%  | 0.00%   |
| ndustrial Customer         | 0.00%  | 12.12% | 0.00%   |
| OU (inside)                | 73.33% | 0.00%  | 0.00%   |
| PP                         | 2.83%  | 2.73%  | 0.91%   |
| Project Developer          | 0.33%  | 0.00%  | 0.33%   |
| Public Power (inside)      | 6.57%  | 11.63% | 2.33%   |
| Retail Marketer            | 2.61%  | 6.06%  | 0.00%   |
| Wholesale Marketer         | 0.48%  | 0.00%  | 0.00%   |

<sup>\*</sup>Refer to the Company Designations table "Line of Business Designation" column to see each company's group designation found on this chart.