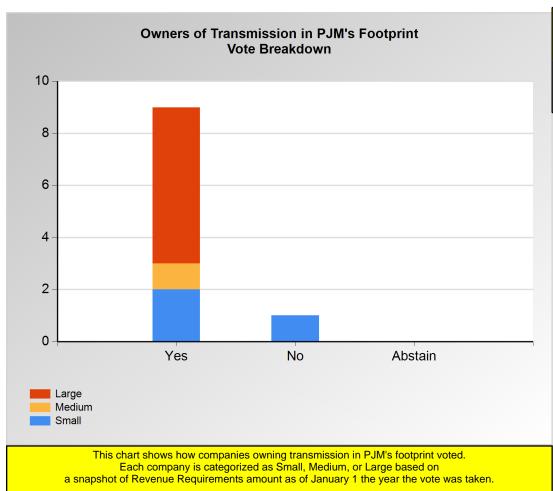

Item 01: Do you endorse the proposed solution and corresponding RAA revisions addressing DR Availability Window? (Vote Result: PASSED)

|        | Yes | No | Abstain |
|--------|-----|----|---------|
| Large  | 6   | 0  | 0       |
| Medium | 1   | 0  | 0       |
| Small  | 2   | 1  | 0       |

<sup>\*</sup>Refer to the Company Designations table "Transmission Group" column to see each company's group designation found on this chart.

Groups based on Revenue Regs (\$MM) on January 1, 2025

Small: <50

Medium: >=50 and <=150

Large: >150

PJM Page 12 of 21 2/21/2025 11:37:44 AM

|        | Yes | No | Abstain |
|--------|-----|----|---------|
| Medium | 1   | 2  | 0       |
| Small  | 25  | 2  | 1       |

<sup>\*</sup>Refer to the Company Designations table "Load Server Group" column to see each company's group designation found on this chart.