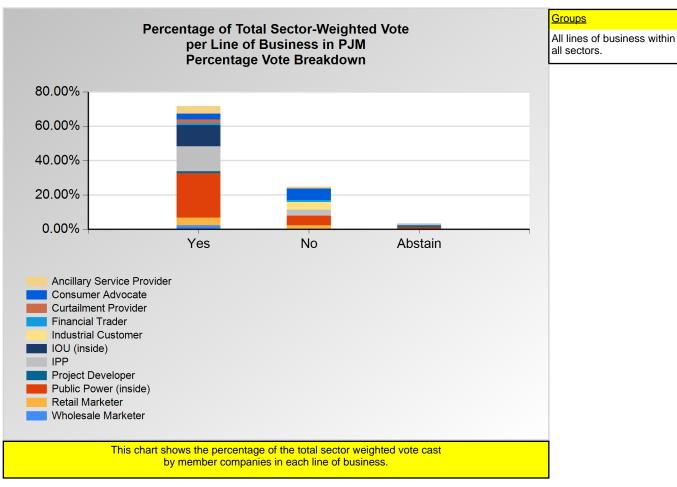

0.000%

<sup>\*</sup>Refer to the Company Designations table "Company Sector" column to see each company's group designation found on this chart.

|                            | Yes    | No     | Abstain |
|----------------------------|--------|--------|---------|
| Ancillary Service Provider | 0.96%  | 0.91%  | 0.00%   |
| Consumer Advocate          | 9.09%  | 18.18% | 0.00%   |
| Curtailment Provider       | 0.65%  | 0.00%  | 0.00%   |
| Financial Trader           | 0.33%  | 3.03%  | 0.00%   |
| ndustrial Customer         | 0.00%  | 12.12% | 0.00%   |
| OU (inside)                | 73.33% | 0.00%  | 0.00%   |
| PP                         | 2.83%  | 2.73%  | 0.91%   |
| Project Developer          | 0.33%  | 0.00%  | 0.33%   |
| Public Power (inside)      | 6.57%  | 11.63% | 2.33%   |
| Retail Marketer            | 2.61%  | 6.06%  | 0.00%   |
| Wholesale Marketer         | 0.48%  | 0.00%  | 0.00%   |

<sup>\*</sup>Refer to the Company Designations table "Line of Business Designation" column to see each company's group designation found on this chart.