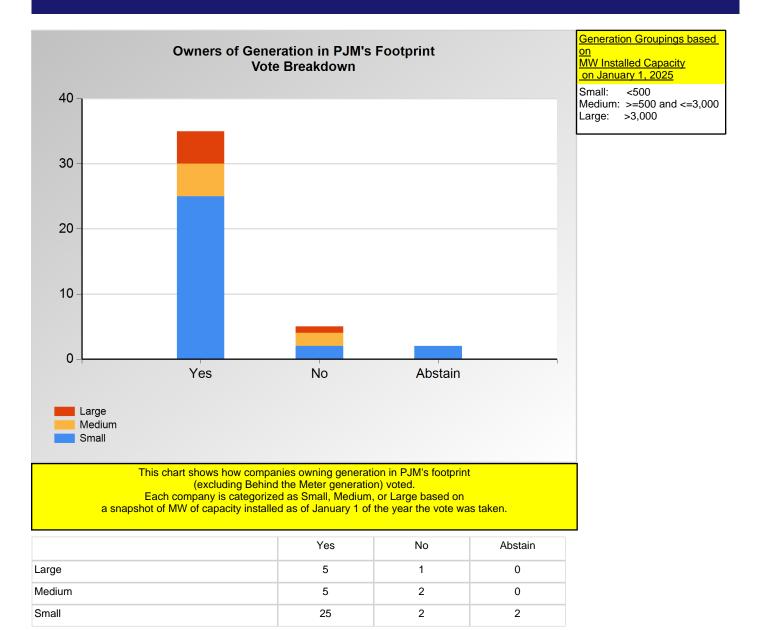

<sup>\*</sup>Refer to the Company Designations table "Line of Business Designation" column to see each company's group designation found on this chart.

<sup>\*</sup>Refer to the Company Designations table "Generation Group" column to see each company's group designation found on this chart.