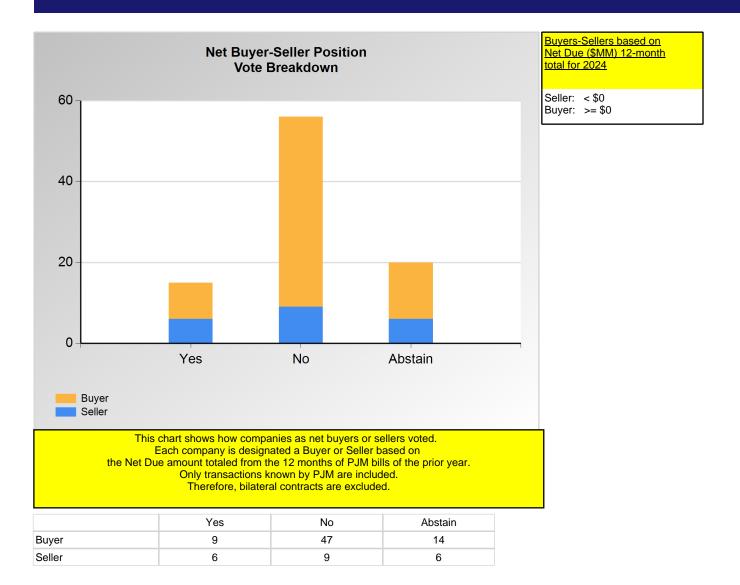

<sup>\*</sup>Refer to the Company Designations table "Company Sector" column to see each company's group designation found on this chart.

<sup>\*</sup>Refer to the Company Designations table "Buyer-Seller Group" column to see each company's gruop designation found on this chart.