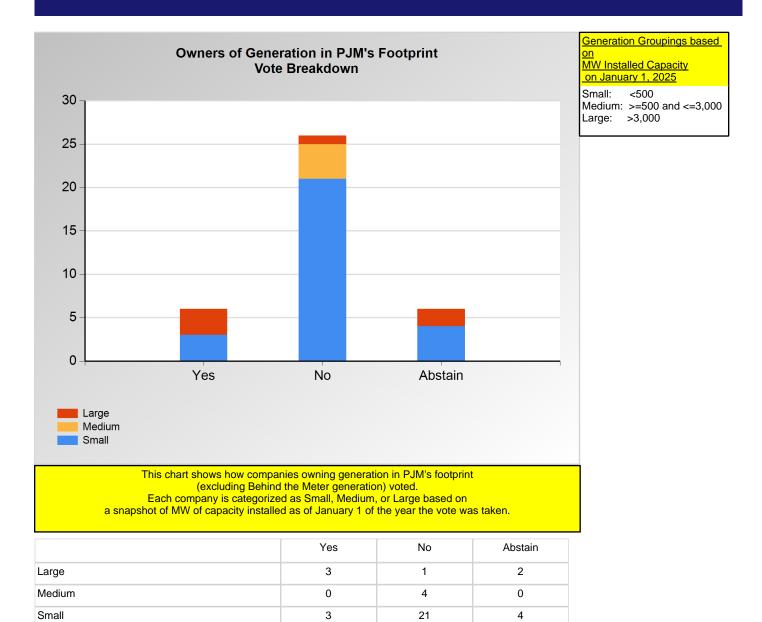

#### **SECTION 2**

Charts displayed in this section include various portrayals of how various subsets of companies voted at the Members Committee (MC) meeting on this particular issue.

Item 01: Do you endorse Package A (PJM) addressing the DOE 202(c) Cost Allocation CIFP? (Vote Result: FAILED)

<sup>\*</sup>Refer to the Company Designations table "Line of Business Designation" column to see each company's group designation found on this chart.

<sup>\*</sup>Refer to the Company Designations table "Generation Group" column to see each company's group designation found on this chart.