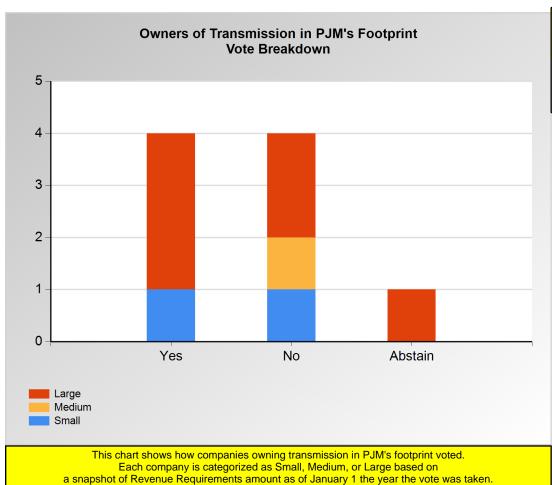

Item 01: Do you endorse Package A (PJM) addressing the DOE 202(c) Cost Allocation CIFP? (Vote Result: FAILED)

Groups based on Revenue Reqs (\$MM) on January 1, 2025

Small: <50

Medium: >=50 and <=150

Large: >150

| Yes | No | Abstain |
|-----|----|---------|
| 3   | 2  | 1       |
| 0   | 1  | 0       |

Large Medium Small

0

<sup>\*</sup>Refer to the Company Designations table "Transmission Group" column to see each company's group designation found on this chart.