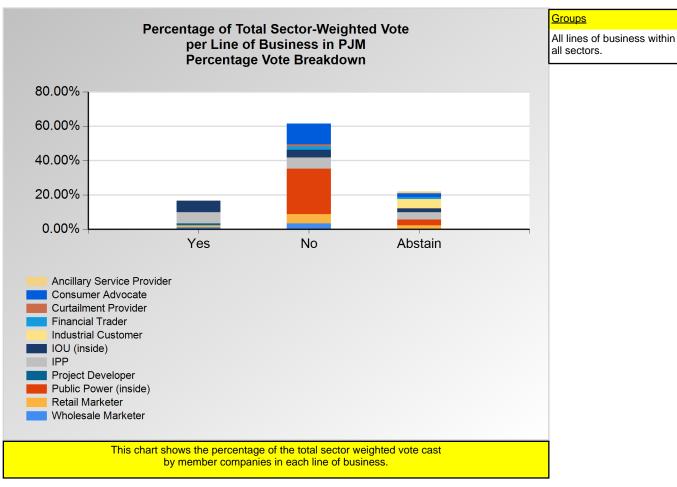

3.393%

<sup>\*</sup>Refer to the Company Designations table "Company Sector" column to see each company's group designation found on this chart.

|                            | Yes    | No     | Abstain |
|----------------------------|--------|--------|---------|
| Ancillary Service Provider | 0.00%  | 0.00%  | 0.89%   |
| Consumer Advocate          | 0.00%  | 29.73% | 5.41%   |
| Curtailment Provider       | 0.00%  | 0.31%  | 0.00%   |
| Financial Trader           | 0.00%  | 0.63%  | 2.70%   |
| Industrial Customer        | 0.00%  | 0.00%  | 13.51%  |
| IOU (inside)               | 40.00% | 26.67% | 1.57%   |
| IPP                        | 1.40%  | 1.26%  | 3.57%   |
| Project Developer          | 0.31%  | 0.00%  | 0.00%   |
| Public Power (inside)      | 0.00%  | 6.59%  | 6.52%   |
| Retail Marketer            | 0.89%  | 0.97%  | 5.41%   |
| Wholesale Marketer         | 0.31%  | 0.94%  | 0.00%   |

<sup>\*</sup>Refer to the Company Designations table "Line of Business Designation" column to see each company's group designation found on this chart.