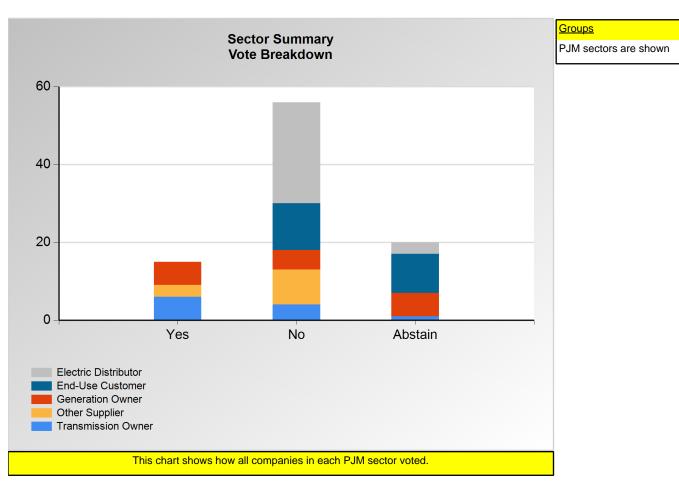

#### **SECTION 1**

Charts displayed in this section include various portrayals of how all companies voted at the Members Committee (MC) meeting on this particular issue.

Item 01: Do you endorse Package A (PJM) addressing the DOE 202(c) Cost Allocation CIFP? (Vote Result: FAILED)

#### **Additional Detail:**

|                      | Eligible | Attended | Did Not<br>Vote | Yes | No | Abstain | Sector<br>Vote In<br>Favor | Sector<br>Weight in<br>Favor |
|----------------------|----------|----------|-----------------|-----|----|---------|----------------------------|------------------------------|
| End-Use Customer     | 37       | 23       | 1               | 0   | 12 | 10      | 0.0%                       | 0.000                        |
| Transmission Owner   | 15       | 11       | 0               | 6   | 4  | 1       | 60.0%                      | 0.600                        |
| Generation Owner     | 112      | 18       | 1               | 6   | 5  | 6       | 54.5%                      | 0.545                        |
| Electric Distributor | 46       | 30       | 1               | 0   | 26 | 3       | 0.0%                       | 0.000                        |
| Other Supplier       | 318      | 13       | 1               | 3   | 9  | 0       | 25.0%                      | 0.250                        |
| Total                | 528      | 95       | 4               | 15  | 56 | 20      |                            | 1.395                        |