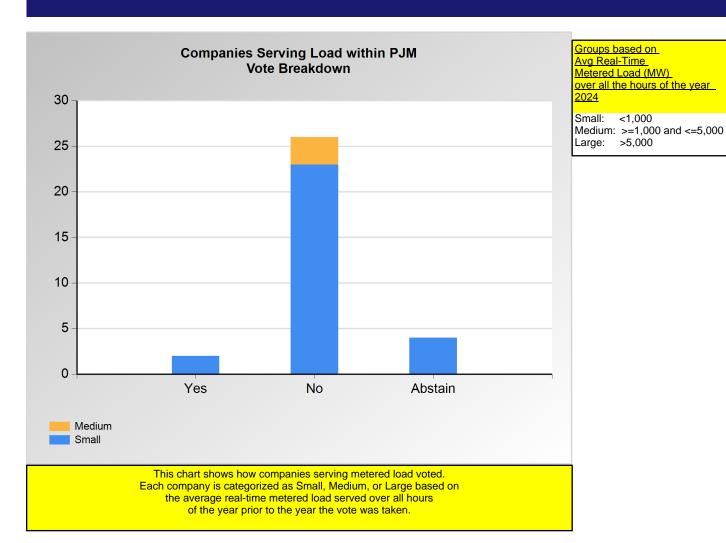

Item 01: Do you endorse Package A (PJM) addressing the DOE 202(c) Cost Allocation CIFP? (Vote Result: FAILED)

|        | Yes | No | Abstain |
|--------|-----|----|---------|
| Medium | 0   | 3  | 0       |
| Small  | 2   | 23 | 4       |

<sup>\*</sup>Refer to the Company Designations table "Load Server Group" column to see each company's group designation found on this chart.

PJM Page 13 of 21 6/19/2025 11:59:47 AM