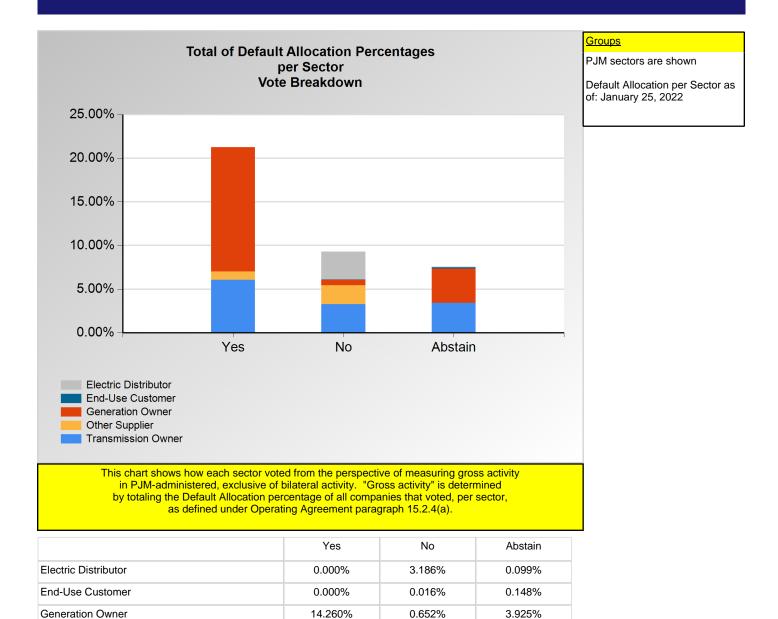

<sup>\*</sup>Refer to the Company Designations table "Company Sector" column to see each company's group designation found on this chart.

<sup>\*</sup>Refer to the Company Designations table "Buyer-Seller Group" column to see each company's gruop designation found on this chart.