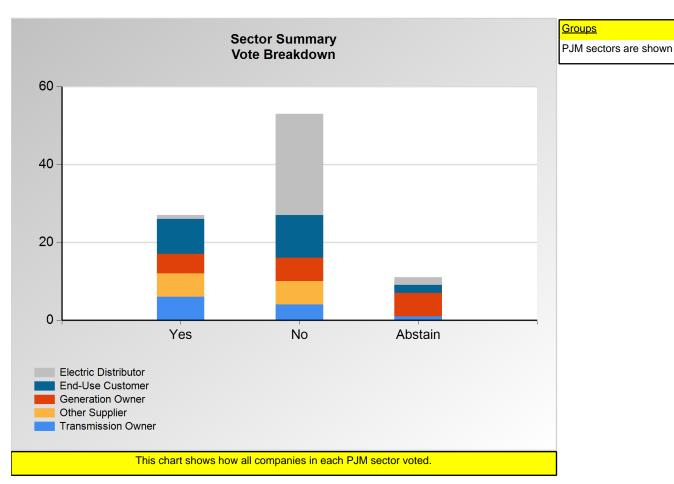

#### **SECTION 1**

Charts displayed in this section include various portrayals of how all companies voted at the Members Committee (MC) meeting on this particular issue.

Item 01B: Do you endorse Package C (PJM) addressing the DOE 202(c) Cost Allocation CIFP? (Vote Result: FAILED)

#### **Additional Detail:**

|                      | Eligible | Attended | Did Not<br>Vote | Yes | No | Abstain | Sector<br>Vote In<br>Favor | Sector<br>Weight in<br>Favor |
|----------------------|----------|----------|-----------------|-----|----|---------|----------------------------|------------------------------|
| End-Use Customer     | 37       | 23       | 1               | 9   | 11 | 2       | 45.0%                      | 0.450                        |
| Transmission Owner   | 15       | 11       | 0               | 6   | 4  | 1       | 60.0%                      | 0.600                        |
| Generation Owner     | 112      | 18       | 1               | 5   | 6  | 6       | 45.5%                      | 0.455                        |
| Electric Distributor | 46       | 30       | 1               | 1   | 26 | 2       | 3.7%                       | 0.037                        |
| Other Supplier       | 318      | 13       | 1               | 6   | 6  | 0       | 50.0%                      | 0.500                        |
| Total                | 528      | 95       | 4               | 27  | 53 | 11      |                            | 2.042                        |

<sup>\*</sup>Refer to the Company Designations table "Company Sector" column to see each company's group designation found on this chart.

Item 01B: Do you endorse Package C (PJM) addressing the DOE 202(c) Cost Allocation CIFP? (Vote Result: FAILED)