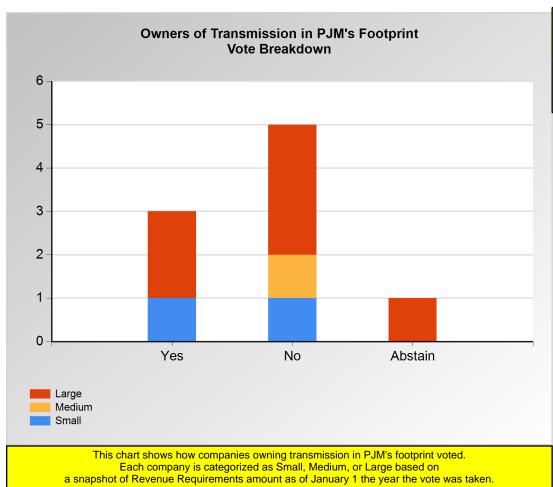

|        | Yes | No | Abstain |
|--------|-----|----|---------|
| Large  | 2   | 3  | 1       |
| Medium | 0   | 1  | 0       |
| Small  | 1   | 1  | 0       |

<sup>\*</sup>Refer to the Company Designations table "Transmission Group" column to see each company's group designation found on this chart.

Groups based on Revenue Reqs (\$MM) on January 1, 2025

Small: <50

Medium: >=50 and <=150

Large: >150

PJM Page 12 of 21 6/19/2025 12:02:53 PM

Item 01B: Do you endorse Package C (PJM) addressing the DOE 202(c) Cost Allocation CIFP? (Vote Result: FAILED)