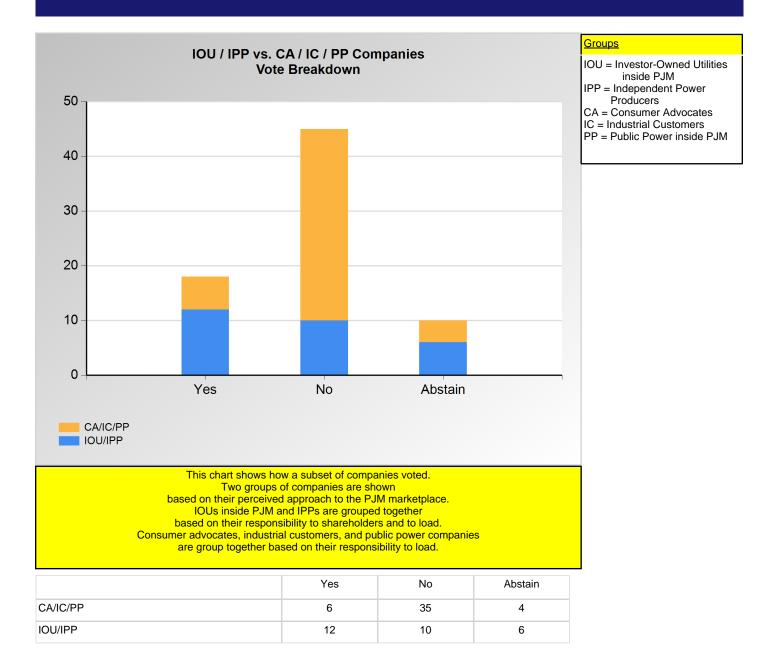

<sup>\*</sup>Refer to the Company Designations table "Buyer-Seller Group" column to see each company's gruop designation found on this chart.

PJM Page 4 of 21 6/19/2025 12:02:53 PM

Item 01B: Do you endorse Package C (PJM) addressing the DOE 202(c) Cost Allocation CIFP? (Vote Result: FAILED)