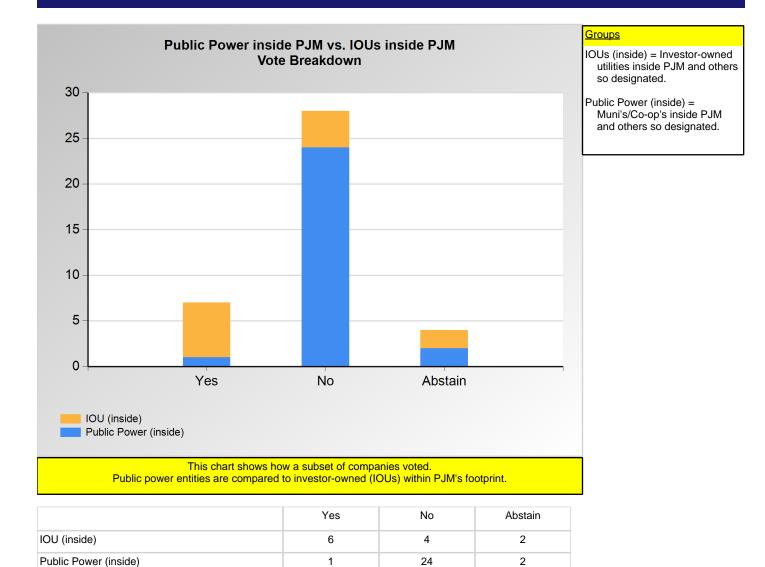

<sup>\*</sup>Refer to the Company Designations table "Line of Business Designation" column to see each company's group designation found on this chart.

<sup>\*</sup>Refer to the Company Designations table "Line of Business Designation" column to see each company's group designation found on this chart.