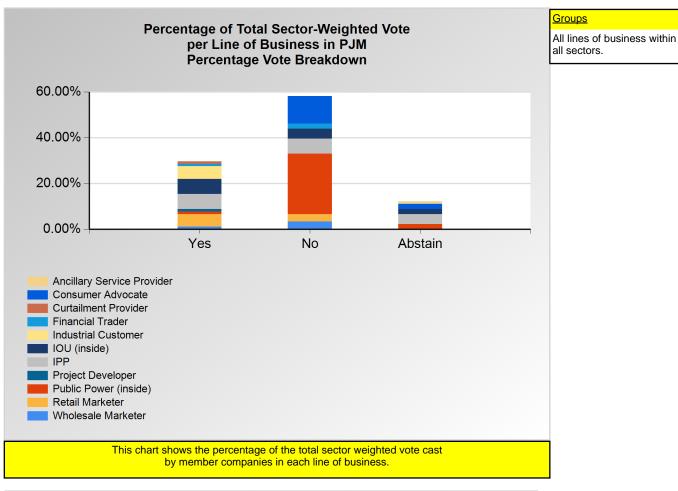

3.393%

|                            | Yes    | No     | Abstain |
|----------------------------|--------|--------|---------|
| Ancillary Service Provider | 0.00%  | 0.00%  | 0.89%   |
| Consumer Advocate          | 0.00%  | 29.73% | 5.41%   |
| Curtailment Provider       | 0.31%  | 0.00%  | 0.00%   |
| Financial Trader           | 2.70%  | 0.63%  | 0.00%   |
| Industrial Customer        | 13.51% | 0.00%  | 0.00%   |
| IOU (inside)               | 40.00% | 26.67% | 1.57%   |
| IPP                        | 1.40%  | 3.80%  | 3.57%   |
| Project Developer          | 0.31%  | 0.00%  | 0.00%   |
| Public Power (inside)      | 2.17%  | 6.59%  | 4.35%   |
| Retail Marketer            | 1.07%  | 1.90%  | 0.00%   |
| Wholesale Marketer         | 0.31%  | 0.94%  | 0.00%   |

<sup>\*</sup>Refer to the Company Designations table "Line of Business Designation" column to see each company's group designation found on this chart.