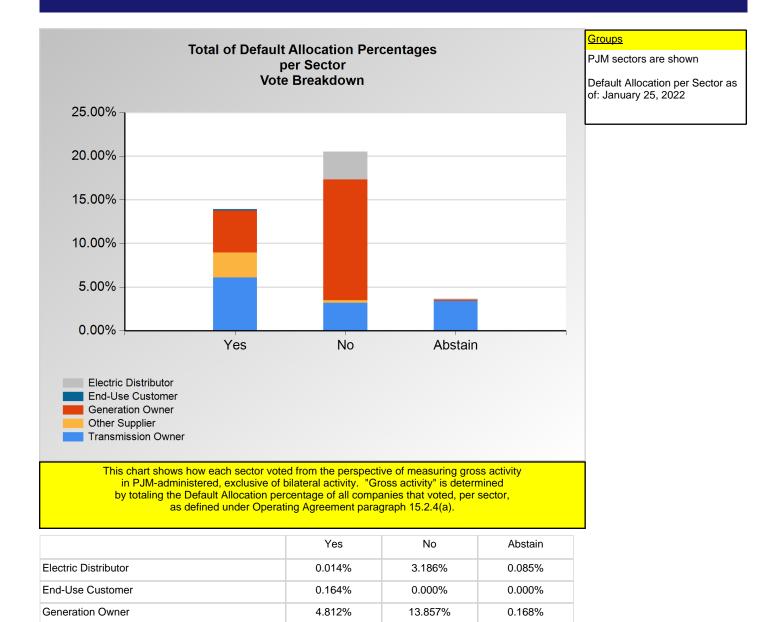

<sup>\*</sup>Refer to the Company Designations table "Company Sector" column to see each company's group designation found on this chart.

2.864%

6.091%

Other Supplier

Transmission Owner

0.278%

3.198%

0.000%

3.393%

|                            | Yes    | No     | Abstain |
|----------------------------|--------|--------|---------|
| Ancillary Service Provider | 0.00%  | 0.00%  | 0.89%   |
| Consumer Advocate          | 0.00%  | 29.73% | 5.41%   |
| Curtailment Provider       | 0.31%  | 0.00%  | 0.00%   |
| Financial Trader           | 2.70%  | 0.63%  | 0.00%   |
| Industrial Customer        | 13.51% | 0.00%  | 0.00%   |
| IOU (inside)               | 40.00% | 26.67% | 1.57%   |
| IPP                        | 1.40%  | 3.80%  | 3.57%   |
| Project Developer          | 0.31%  | 0.00%  | 0.00%   |
| Public Power (inside)      | 2.17%  | 6.59%  | 4.35%   |
| Retail Marketer            | 1.07%  | 1.90%  | 0.00%   |
| Wholesale Marketer         | 0.31%  | 0.94%  | 0.00%   |