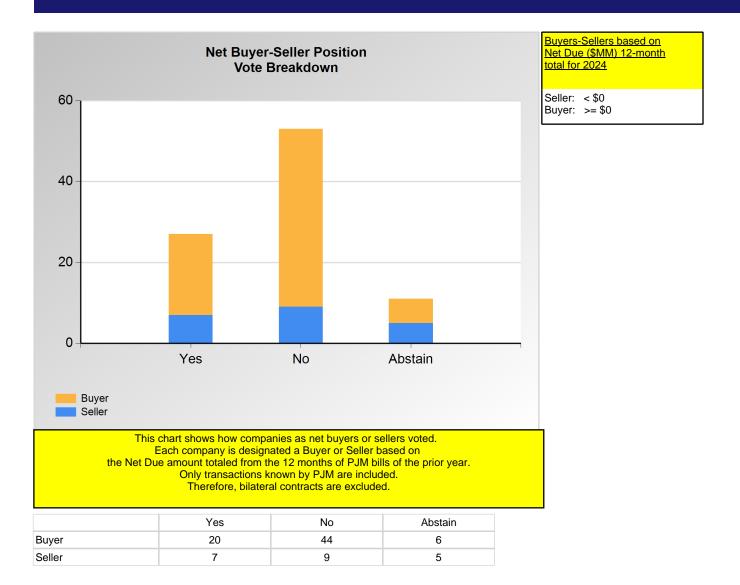

<sup>\*</sup>Refer to the Company Designations table "Buyer-Seller Group" column to see each company's gruop designation found on this chart.

PJM Page 4 of 21 6/19/2025 12:02:53 PM

Item 01B: Do you endorse Package C (PJM) addressing the DOE 202(c) Cost Allocation CIFP? (Vote Result: FAILED)