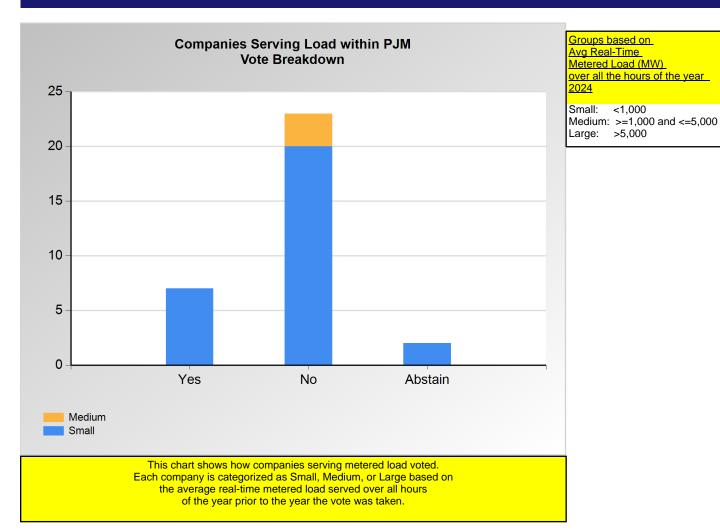

|        | Yes | No | Abstain |
|--------|-----|----|---------|
| Medium | 0   | 3  | 0       |
| Small  | 7   | 20 | 2       |

\*Refer to the Company Designations table "Load Server Group" column to see each company's group designation found on this chart.