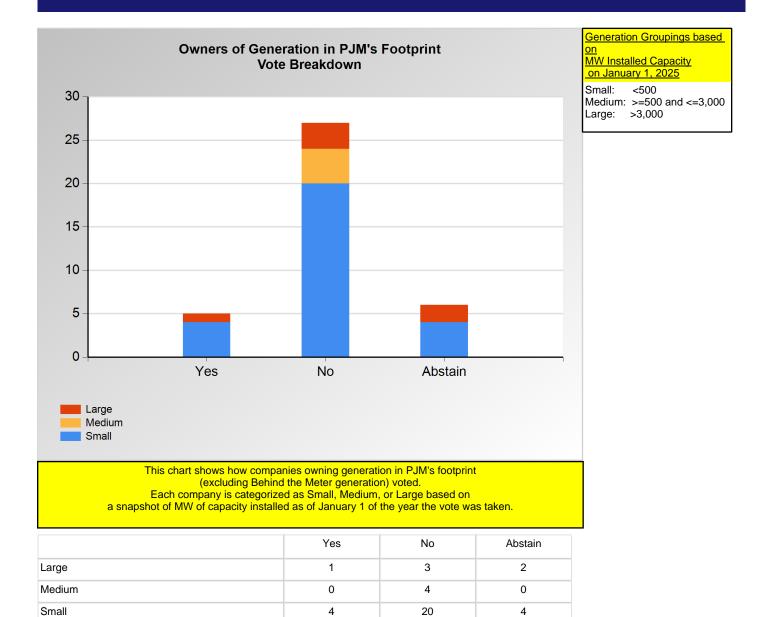

<sup>\*</sup>Refer to the Company Designations table "Generation Group" column to see each company's group designation found on this chart.

Item 01B: Do you endorse Package C (PJM) addressing the DOE 202(c) Cost Allocation CIFP? (Vote Result: FAILED)