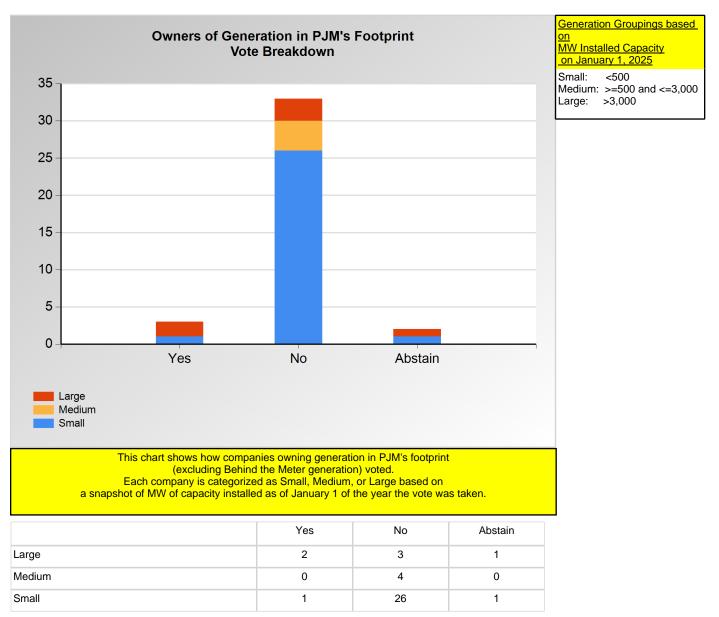

\*Refer to the Company Designations table "Generation Group" column to see each company's group designation found on this chart.

Item 01D: Do you endorse Package E (EKPC) addressing the DOE 202(c) Cost Allocation CIFP? (Vote Result: FAILED)

|        | Yes | No | Abstain |
|--------|-----|----|---------|
| Large  | 1   | 5  | 0       |
| Medium | 1   | 0  | 0       |
| Small  | 0   | 2  | 0       |

\*Refer to the Company Designations table "Transmission Group" column to see each company's group designation found on this chart.

<50

Item 01D: Do you endorse Package E (EKPC) addressing the DOE 202(c) Cost Allocation CIFP? (Vote Result: FAILED)

|        | Yes | No | Abstain |
|--------|-----|----|---------|
| Medium | 1   | 2  | 0       |
| Small  | 0   | 27 | 2       |