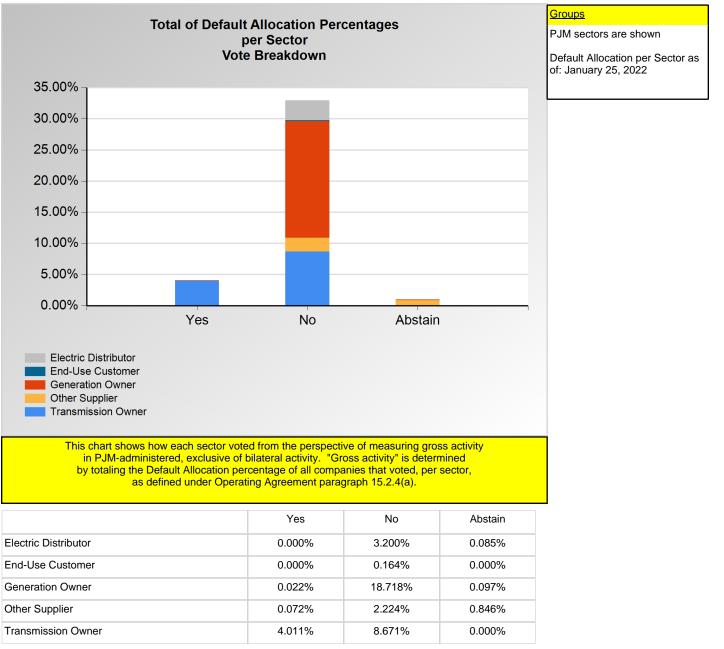

\*Refer to the Company Designations table "Company Sector" column to see each company's group designation found on this chart.

Item 01D: Do you endorse Package E (EKPC) addressing the DOE 202(c) Cost Allocation CIFP? (Vote Result: FAILED)