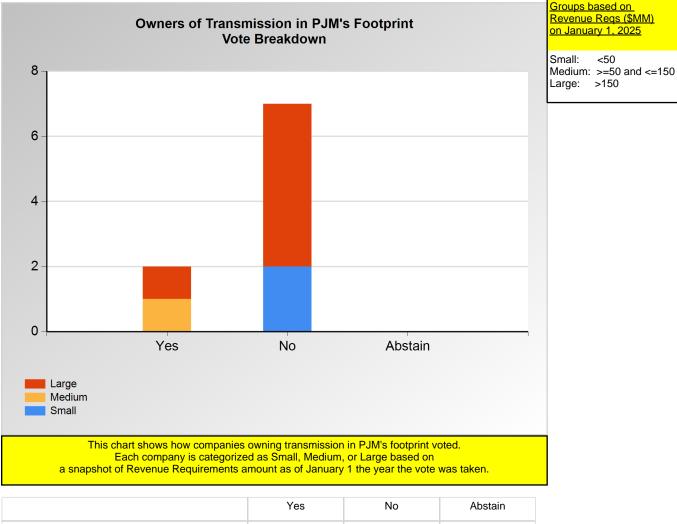

Item 01D: Do you endorse Package E (EKPC) addressing the DOE 202(c) Cost Allocation CIFP? (Vote Result: FAILED)

Item 01D: Do you endorse Package E (EKPC) addressing the DOE 202(c) Cost Allocation CIFP? (Vote Result: FAILED)

\*Refer to the Company Designations table "Generation Group" column to see each company's group designation found on this chart.

Item 01D: Do you endorse Package E (EKPC) addressing the DOE 202(c) Cost Allocation CIFP? (Vote Result: FAILED)

|        | Yes | No | Abstain |
|--------|-----|----|---------|
| Large  | 1   | 5  | 0       |
| Medium | 1   | 0  | 0       |
| Small  | 0   | 2  | 0       |

\*Refer to the Company Designations table "Transmission Group" column to see each company's group designation found on this chart.