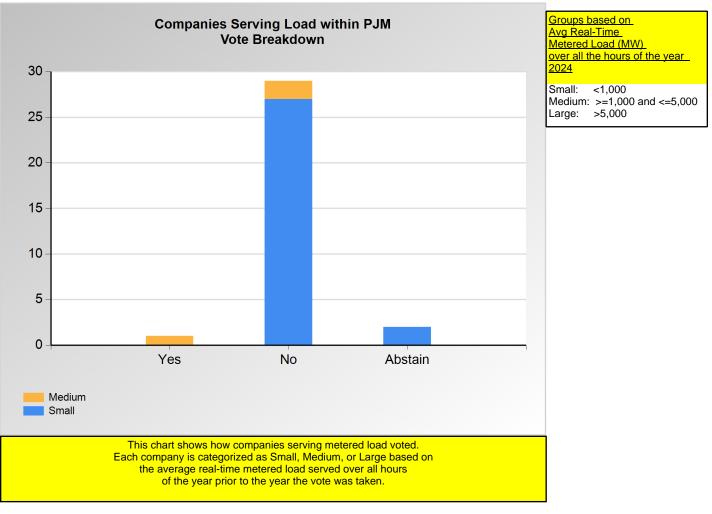

<50

Item 01D: Do you endorse Package E (EKPC) addressing the DOE 202(c) Cost Allocation CIFP? (Vote Result: FAILED)

|        | Yes | No | Abstain |
|--------|-----|----|---------|
| Medium | 1   | 2  | 0       |
| Small  | 0   | 27 | 2       |

\*Refer to the Company Designations table "Load Server Group" column to see each company's group designation found on this chart.