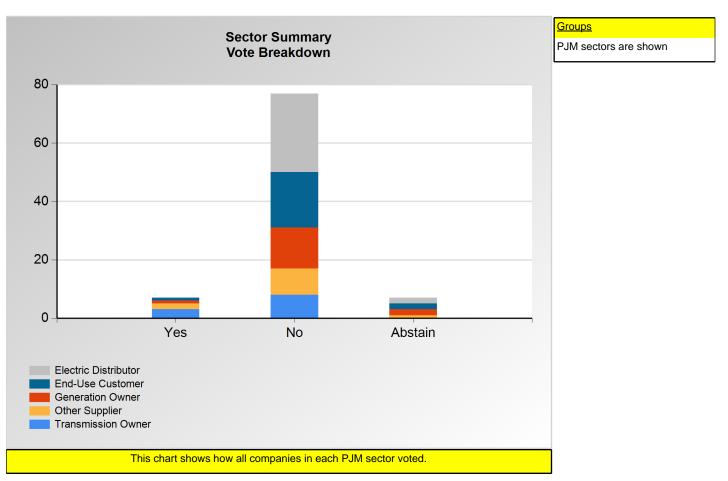

## SECTION 1

Charts displayed in this section include various portrayals of how all companies voted at the Members Committee (MC) meeting on this particular issue.

Item 01D: Do you endorse Package E (EKPC) addressing the DOE 202(c) Cost Allocation CIFP? (Vote Result: FAILED)

#### Additional Detail:

|                      | Eligible | Attended | Did Not<br>Vote | Yes | No | Abstain | Sector<br>Vote In<br>Favor | Sector<br>Weight in<br>Favor |
|----------------------|----------|----------|-----------------|-----|----|---------|----------------------------|------------------------------|
| End-Use Customer     | 37       | 23       | 1               | 1   | 19 | 2       | 5.0%                       | 0.050                        |
| Transmission Owner   | 15       | 11       | 0               | 3   | 8  | 0       | 27.3%                      | 0.273                        |
| Generation Owner     | 112      | 18       | 1               | 1   | 14 | 2       | 6.7%                       | 0.067                        |
| Electric Distributor | 46       | 30       | 1               | 0   | 27 | 2       | 0.0%                       | 0.000                        |
| Other Supplier       | 318      | 13       | 1               | 2   | 9  | 1       | 18.2%                      | 0.182                        |
| Total                | 528      | 95       | 4               | 7   | 77 | 7       |                            | 0.571                        |

\*Refer to the Company Designations table "Company Sector" column to see each company's group designation found on this chart.

Item 01D: Do you endorse Package E (EKPC) addressing the DOE 202(c) Cost Allocation CIFP? (Vote Result: FAILED)