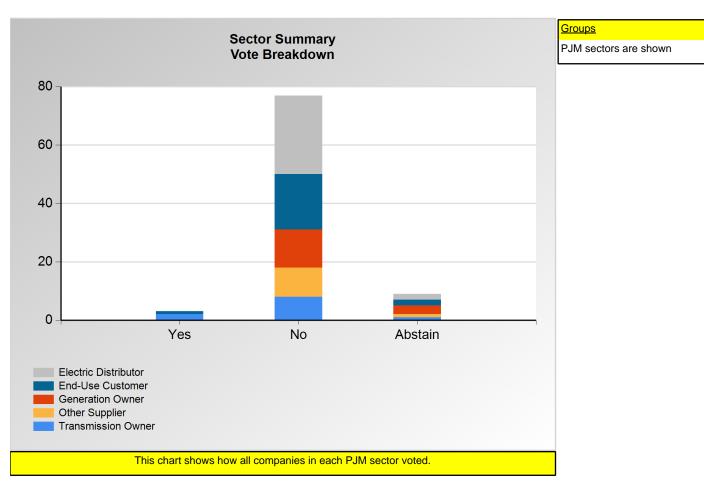

#### **SECTION 1**

Charts displayed in this section include various portrayals of how all companies voted at the Members Committee (MC) meeting on this particular issue.

Item 01E: Do you endorse Package F (EKPC) addressing the DOE 202(c) Cost Allocation CIFP? (Vote Result: FAILED)

#### **Additional Detail:**

|                      | Eligible | Attended | Did Not<br>Vote | Yes | No | Abstain | Sector<br>Vote In<br>Favor | Sector<br>Weight in<br>Favor |
|----------------------|----------|----------|-----------------|-----|----|---------|----------------------------|------------------------------|
| End-Use Customer     | 37       | 23       | 1               | 1   | 19 | 2       | 5.0%                       | 0.050                        |
| Transmission Owner   | 15       | 11       | 0               | 2   | 8  | 1       | 20.0%                      | 0.200                        |
| Generation Owner     | 112      | 18       | 2               | 0   | 13 | 3       | 0.0%                       | 0.000                        |
| Electric Distributor | 46       | 30       | 1               | 0   | 27 | 2       | 0.0%                       | 0.000                        |
| Other Supplier       | 318      | 13       | 2               | 0   | 10 | 1       | 0.0%                       | 0.000                        |
| Total                | 528      | 95       | 6               | 3   | 77 | 9       |                            | 0.250                        |