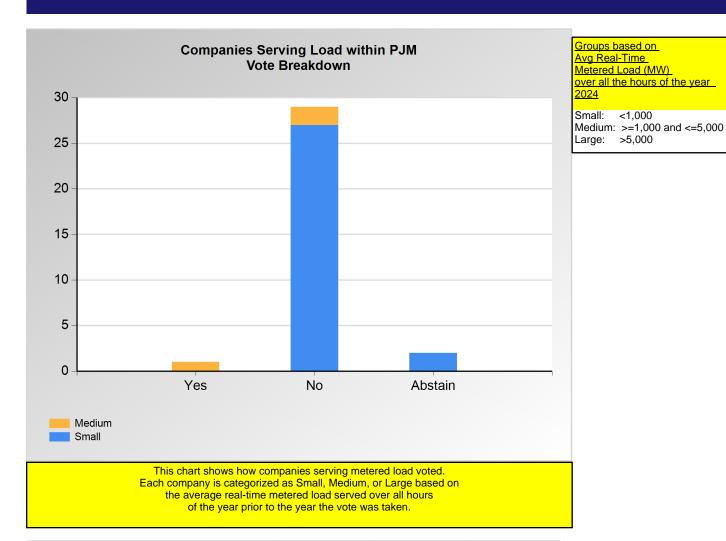

|        | Yes | No | Abstain |
|--------|-----|----|---------|
| Medium | 1   | 2  | 0       |
| Small  | 0   | 27 | 2       |

<sup>\*</sup>Refer to the Company Designations table "Load Server Group" column to see each company's group designation found on this chart.