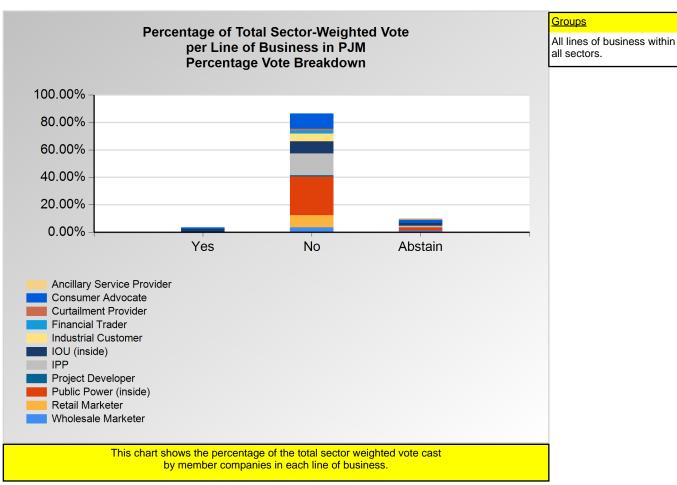

0.628%

Transmission Owner

8.661%

3.393%

|                            | Yes    | No     | Abstain |
|----------------------------|--------|--------|---------|
| Ancillary Service Provider | 0.00%  | 0.00%  | 0.89%   |
| Consumer Advocate          | 2.70%  | 27.03% | 5.41%   |
| Curtailment Provider       | 0.00%  | 0.31%  | 0.00%   |
| Financial Trader           | 0.00%  | 0.56%  | 0.00%   |
| Industrial Customer        | 0.00%  | 13.51% | 0.00%   |
| IOU (inside)               | 13.33% | 53.33% | 1.57%   |
| IPP                        | 0.00%  | 2.94%  | 0.89%   |
| Project Developer          | 0.00%  | 0.31%  | 0.00%   |
| Public Power (inside)      | 0.00%  | 6.87%  | 4.35%   |
| Retail Marketer            | 0.00%  | 1.56%  | 0.00%   |
| Wholesale Marketer         | 0.00%  | 0.94%  | 0.31%   |

<sup>\*</sup>Refer to the Company Designations table "Line of Business Designation" column to see each company's group designation found on this chart.