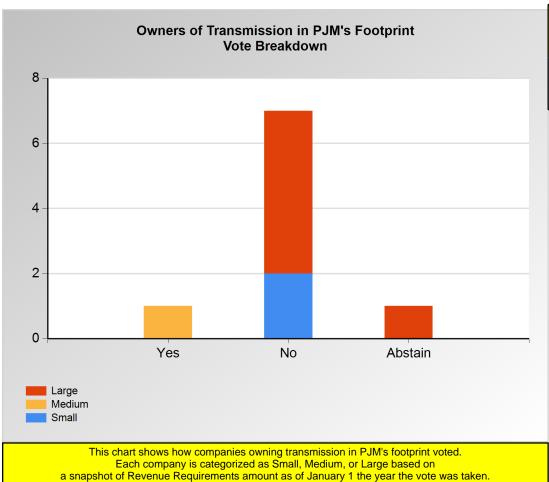

|        | Yes | No | Abstain |
|--------|-----|----|---------|
| Large  | 0   | 5  | 1       |
| Medium | 1   | 0  | 0       |
| Small  | 0   | 2  | 0       |

<sup>\*</sup>Refer to the Company Designations table "Transmission Group" column to see each company's group designation found on this chart.

Groups based on Revenue Regs (\$MM) on January 1, 2025

Small: <50

Medium: >=50 and <=150

Large: >150

PJM Page 12 of 21 6/19/2025 12:06:04 PM

Item 01E: Do you endorse Package F (EKPC) addressing the DOE 202(c) Cost Allocation CIFP? (Vote Result: FAILED)