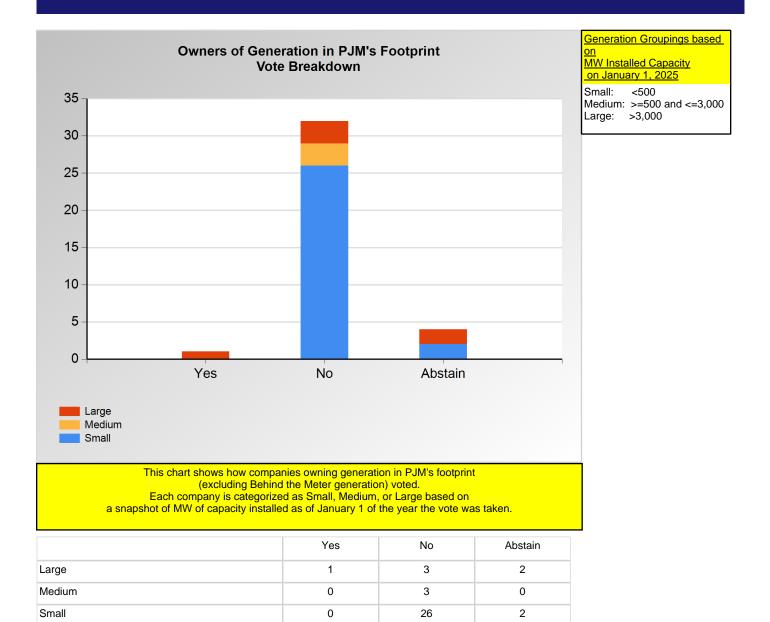

#### **SECTION 2**

Charts displayed in this section include various portrayals of how various subsets of companies voted at the Members Committee (MC) meeting on this particular issue.

Item 01E: Do you endorse Package F (EKPC) addressing the DOE 202(c) Cost Allocation CIFP? (Vote Result: FAILED)

<sup>\*</sup>Refer to the Company Designations table "Generation Group" column to see each company's group designation found on this chart.

Item 01E: Do you endorse Package F (EKPC) addressing the DOE 202(c) Cost Allocation CIFP? (Vote Result: FAILED)