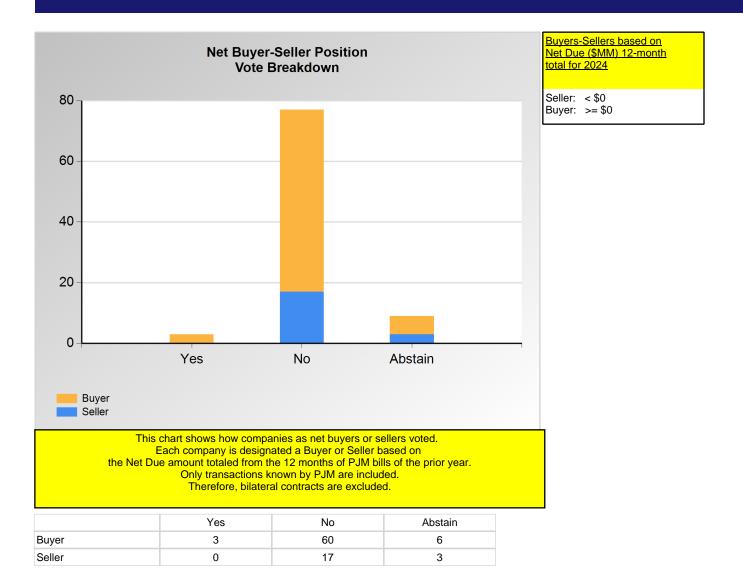

<sup>\*</sup>Refer to the Company Designations table "Company Sector" column to see each company's group designation found on this chart.

<sup>\*</sup>Refer to the Company Designations table "Buyer-Seller Group" column to see each company's gruop designation found on this chart.

Item 01E: Do you endorse Package F (EKPC) addressing the DOE 202(c) Cost Allocation CIFP? (Vote Result: FAILED)

<sup>\*</sup>Refer to the Company Designations table "Company Sector" column to see each company's group designation found on this chart.