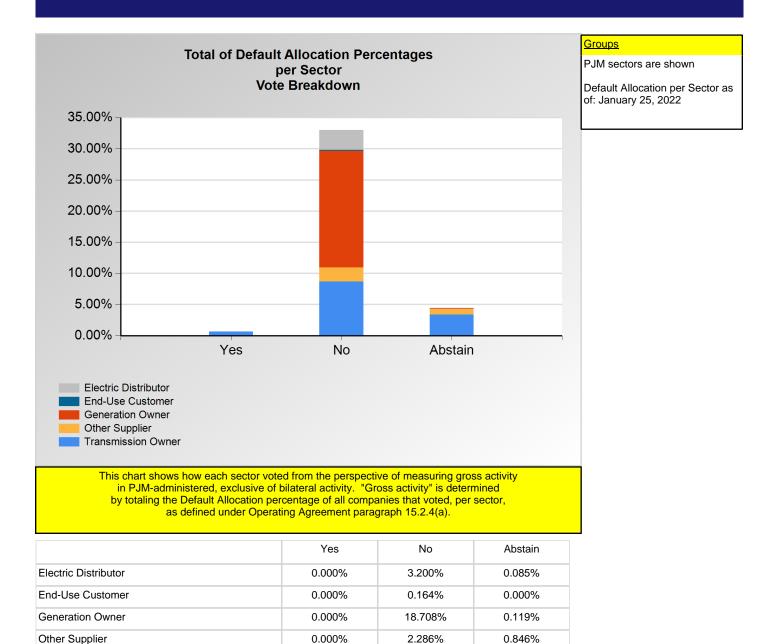

Item 01E: Do you endorse Package F (EKPC) addressing the DOE 202(c) Cost Allocation CIFP? (Vote Result: FAILED)

<sup>\*</sup>Refer to the Company Designations table "Company Sector" column to see each company's group designation found on this chart.

0.628%

Transmission Owner

8.661%

3.393%

|                            | Yes    | No     | Abstain |
|----------------------------|--------|--------|---------|
| Ancillary Service Provider | 0.00%  | 0.00%  | 0.89%   |
| Consumer Advocate          | 2.70%  | 27.03% | 5.41%   |
| Curtailment Provider       | 0.00%  | 0.31%  | 0.00%   |
| Financial Trader           | 0.00%  | 0.56%  | 0.00%   |
| Industrial Customer        | 0.00%  | 13.51% | 0.00%   |
| IOU (inside)               | 13.33% | 53.33% | 1.57%   |
| IPP                        | 0.00%  | 2.94%  | 0.89%   |
| Project Developer          | 0.00%  | 0.31%  | 0.00%   |
| Public Power (inside)      | 0.00%  | 6.87%  | 4.35%   |
| Retail Marketer            | 0.00%  | 1.56%  | 0.00%   |
| Wholesale Marketer         | 0.00%  | 0.94%  | 0.31%   |