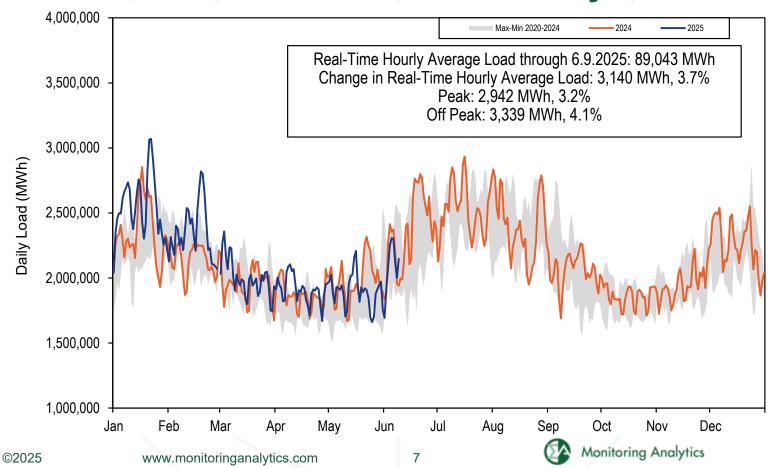

| 100.0%           | 36.09   |
| Total Day Ahead Load                                  | 308,714        | ψ10,310        | 100.070          | 318,789        | Ψ20,704        | 100.076          | 3.39    |
| Total Balancing Load                                  | (3,916)        |                |                  | (4,231)        |                |                  | 8.19    |
| Total Real Time Load                                  | 312,629        |                |                  | 323,020        |                |                  | 3.3     |
| Total Cost (\$ Billions)                              | \$16.92        |                |                  | \$23.76        |                |                  | 40.59   |

## YEAR TO DATE UPDATE



#### 2024 YTD PJM Real-Time Daily Load



## 2024 YTD PJM Real-Time Daily LMP



## **Monthly Maximum Solar and Wind Hourly Output**



## **Annual Maximum Hourly Solar and Wind Output**

|      | Solar Maxi        | mum Hourly C | Output  | Solar Percent of | Wind Maxin        | num Hourly O | utput   | Wind Percent of |  |  |
|------|-------------------|--------------|---------|------------------|-------------------|--------------|---------|-----------------|--|--|
|      | Maximum           |              | Percent | All Generation   | Maximum           |              | Percent | All Generation  |  |  |
| Year | <b>Hourly MWh</b> | Change       | Change  | For The Year     | <b>Hourly MWh</b> | Change       | Change  | For The Year    |  |  |
| 2020 | 1,879             |              |         | 0.4%             | 9,095