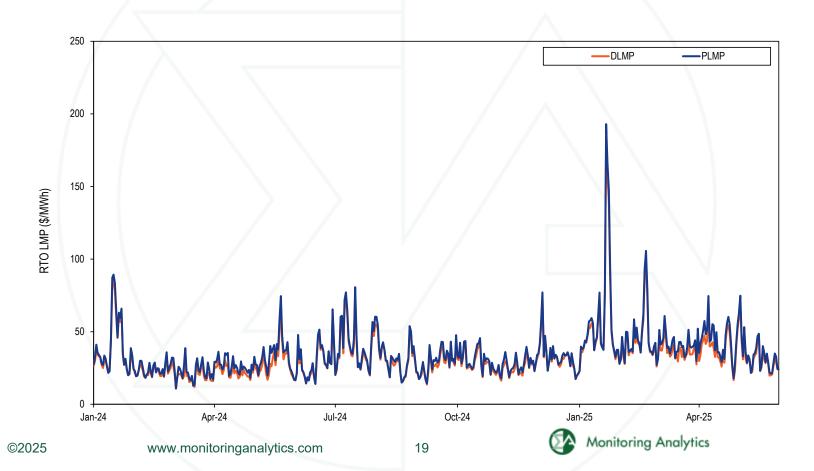

266.16        |
| Apr   | 195.22        | 121.28        | 217.50        | 306.90        |
| May   | 247.03        | 143.80        | 272.73        | 138.96        |
| Jun   | 429.42        | 98.31         | 98.74         |               |
| Jul   | 643.44        | 217.56        | 238.39        |               |
| Aug   | 602.88        | 112.21        | 142.81        |               |
| Sep   | 259.08        | 137.94        | 153.65        |               |
| Oct   | 204.26        | 239.25        | 116.28        |               |
| Nov   | 122.77        | 152.91        | 149.38        |               |
| Dec   | (99.68)       | 104.53        | 95.35         |               |
| Total | 2,959.60      | 1,487.52      | 1,902.66      |               |

## Daily Average Real-Time DLMP and PLMP



### **Hourly Difference: PLMP – DLMP**



## Fast Start Units as a Percent of Marginal Units

|      |         |           | Dis          | oatch Run |         |             |      | Pri    | cing Run    |          |            |
|------|---------|-----------|--------------|-----------|---------|-------------|------|--------|-------------|----------|------------|
|      |         |           |              |           |         | All Fast    |      |        |             |          | All Fast   |
| Year | Month   | СТ        | Diesel       | Wind      | Solar S | Start Units | СТ   | Diesel | Wind        | Solar S  | tart Units |
| 2024 | Jan     | 0.7%      | 0.6%         | 0.0%      | 0.0%    | 1.3%        | 3.5% | 1.1%   | 0.0%        | 0.0%     | 4.7%       |
| 2024 | Feb     | 0.4%