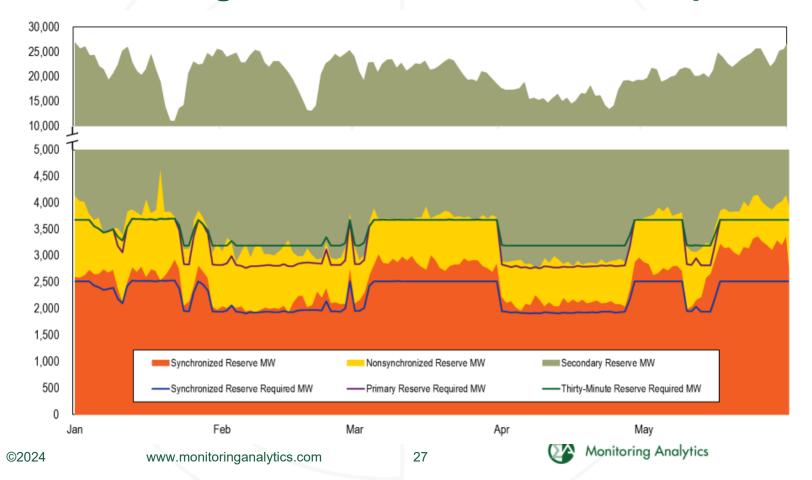

| 0.5%          | 0.0%           | 0.0%     |
| PEPCO   | 0.0%     | 0.1%             | 2.7%          | 42.1% | 42.6%        | 6.8%         | 4.7%         | 0.9%          | 0.1%           | 0.0%     |
| PPL     | 0.0%     | 0.0%             | 2.8%          | 42.0% | 46.7%        | 5.3%         | 2.7%         | 0.4%          | 0.0%           | 0.0%     |
| PSEG    | 0.0%     | 0.0%             | 2.6%          | 42.1% | 47.0%        | 5.1%         | 2.7%         | 0.5%          | 0.0%           | 0.0%     |
| REC     | 0.0%     | 0.1%             | 2.5%          | 41.9% | 46.5%        | 5.5%         | 3.0%         | 0.5%          | 0.0%           | 0.0%     |

## Hourly Average Load and PLMP – DLMP Delta



## **RESERVES**



#### Real-Time Average Cleared Reserves and Requirements



## Day-Ahead & Real-Time RTO Average Reserve MW

|      |       | Average  |       | Average         |       | Average Total |       | Avera      | ige    | Average Total |        |
|------|-------|----------|-------|-----------------|-------|---------------|-------|------------|--------|---------------|--------|
|      |       | Synchroi | nized | Nonsynchronized |       | Primary       |       | Second     | dary   | Thirty-Minute |        |
|      |       | Reserve  | MW    | Reserve MW      |       | Reserve MW    |       | Reserve MW |        | Reserve MW    |        |
| Year | Month | DA       | RT    | DA              | RT    | DA            | RT    | DA         | RT     | DA            | RT     |
| 2025 | Jan   | 2,637    | 2,582 | 1,313           | 1,130 | 3,950         | 3,712