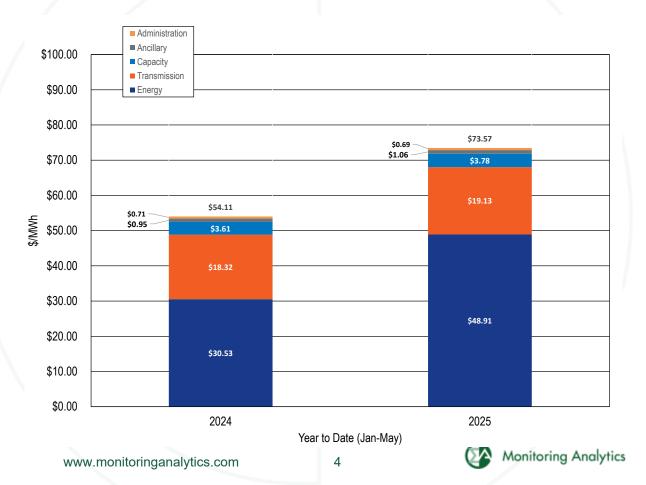

#### **Total Cost of Wholesale Power**

©2025

#### **Total Cost of Wholesale Power**

|                                                       | 2024 (Jan-May) | 2024 (Jan-May) | 2024 (Jan-May)   | 2025 (Jan-May) | 2025 (Jan-May) | 2025 (Jan-May)   |         |
|-------------------------------------------------------|----------------|----------------|------------------|----------------|----------------|------------------|---------|
| Category                                              | \$/MWh         | (\$ Millions)  | Percent of Total | \$/MWh         | (\$ Millions)  | Percent of Total |         |
| Energy                                                | \$30.53        | \$9,544        | 56.4%            | \$48.91        | \$15,799       | 66.5%            | 60.29   |
| Day Ahead Energy                                      | \$31.07        | \$9,714        | 57.4%            | \$48.44        | \$15,647       | 65.8%            | 55.99   |
| Balancing Energy                                      | \$0.63         | \$195          | 1.2%             | \$0.98         | \$317          | 1.3%             | 56.89   |
| ARR Credits                                           | (\$1.34)       | (\$420)        | (2.5%)           | (\$1.24)       | (\$401)        | (1.7%)           | (7.4%   |
| Self Scheduled FTR Credits                            | (\$0.40)       | (\$126)        | (0.7%)           | (\$1.16)       | (\$376)        | (1.6%)           | 188.29  |
| Balancing Congestion                                  | \$0.42         | \$133          | 0.8%             | \$0.74         | \$240          | 1.0%             | 75.19   |
| Emergency Energy                                      | \$0.00         | \$0            | 0.0%             | \$0.00         | \$0            | 0.0%             | 0.09    |
| Inadvertent Energy                                    | \$0.01         | \$2            | 0.0%             | (\$0.02)       | (\$5)          | (0.0%)           | (355.7% |
| Load Response - Energy                                | \$0.01         | \$3            | 0.0%             | \$0.05         | \$15           | 0.1%             | 343.79  |
| Emergency Load Response                               | \$0.00         | \$0            | 0.0%             | \$0.00         | \$0            | 0.0%             | 0.09    |
| Energy Uplift (Operating Reserves)                    | \$0.45         | \$140          | 0.8%             | \$1.64         | \$530          | 2.2%             | 265.79  |
| Marginal Loss Surplus Allocation                      | (\$0.39)       | (\$123)        | (0.7%)           | (\$0.66)       | (\$214)        | (0.9%)           | 67.79   |
| Market to Market Payments                             | \$0.08         | \$26           | 0.2%             | \$0.14         | \$46           | 0.2%             | 74.5    |
| Capacity                                              | \$3.61         | \$1,129        | 6.7%             | \$3.78         | \$1,220        | 5.1%             | 4.60    |
| Capacity (Capacity Market and FRR)                    | \$3.51         | \$1,099        | 6.5%             | \$3.70         | \$1,194        | 5.0%             | 5.29    |
| Capacity Part V (RMR)                                 | \$0.10         | \$31           | 0.2%             | \$0.08         | \$27           | 0.1%             | (16.1%  |
| Load Response - Capacity                              | \$0.00         | \$0            | 0.0%             | \$0.00         | \$0            | 0.0%             | 0.0     |
| Transmission                                          | \$18.32        | \$5,726        | 33.8%            | \$19.13        | \$6,180        | 26.0%            | 4.5     |
| Transmission Service Charges                          | \$15.52        | \$4,853        | 28.7%            | \$16.22        | \$5,238        | 22.0%            | 4.5     |
| Transmission Enhancement Cost Recovery                | \$2.70         | \$844          | 5.0%             | \$2.82         | \$911          | 3.8%             | 4.59    |
| Transmission Owner (Schedule 1A)                      | \$0.09         | \$29           | 0.2%             | \$0.09         | \$30           | 0.1%             | 0.69    |
| Transmission Seams Elimination Cost Assignment (SECA) | \$0.00         | \$0            | 0.0%             | \$0.00         | \$0            | 0.0%             | 0.0     |
| Transmission Facility Charges                         | \$0.00         | \$0            | 0.0%             | \$0.00         | \$0            | 0.0%             | 0.0     |
| Ancillary                                             | \$0.95         | \$297          | 1.8%             | \$1.06         | \$342          | 1.4%             | 11.39   |
| Reactive                                              | \$0.51         | \$160          | 0.9%             | \$0.48         | \$155          | 0.7%             | (6.4%   |
| Regulation                                            | \$0.22         | \$70           | 0.4%             | \$0.30         | \$97           | 0.4%             | 34.59   |
| Black Start                                           | \$0.09         | \$29           | 0.2%             | \$0.08         | \$25           | 0.1%             | (15.2%  |
| Synchronized Reserves                                 | \$0.11         | \$34           | 0.2%             | \$0.18         | \$58           | 0.2%             | 63.69   |
| Secondary Reserves                                    | \$0.00         | \$1            | 0.0%             | \$0.00         | \$1            | 0.0%             | 41.49   |
| Non-Synchronized Reserves                             | \$0.01         | \$4            | 0.0%             | \$0.02         | \$6            | 0.0%             | 52.5    |
| Day Ahead Scheduling Reserve (DASR)                   | \$0.00         | \$0            | 0.0%             | \$0.00         | \$0            | 0.0%             | 0.09    |
| Administration                                        | \$0.71         | \$221          | 1.3%             | \$0.69         | \$223          | 0.9%             | (2.3%   |
| PJM Administrative Fees                               | \$0.65         | \$204          | 1.2%             | \$0.64         | \$207          | 0.9%             | (1.8%   |
| NERC/RFC                                              | \$0.04         | \$13           | 0.1%             | \$0.04         | \$14           | 0.1%             | 1.09    |
| RTO Startup and Expansion                             | \$0.00         | \$0            | 0.0%             | \$0.00         | \$0            | 0.0%             | 0.0     |
| Other                                                 | \$0.01         | \$3            | 0.0%             | \$0.01         | \$2            | 0.0%             | (48.6%  |
| Total Price                                           | \$54.11        | \$16,918       | 100.0%           | \$73.57        | \$23,764       | 100.0%           | 36.09   |
| Total Day Ahead Load                                  | 308,714        | ψ10,310        | 100.070          | 318,789        | Ψ20,704        | 100.076          | 3.39    |
| Total Balancing Load                                  | (3,916)        |                |                  | (4,231)        |                |                  | 8.19    |
| Total Real Time Load                                  | 312,629        |                |                  | 323,020        |                |                  | 3.3     |
| Total Cost (\$ Billions)                              | \$16.92        |                |                  | \$23.76        |                |                  | 40.59   |