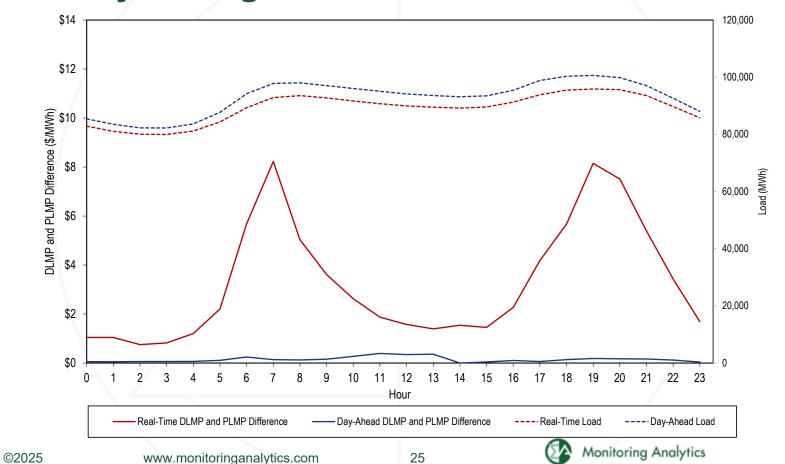

0.1%             | 1.7%          | 41.8% | 45.5%        | 6.5%         | 3.8%         | 0.5%          | 0.0%           | 0.0%     |
| PEPCO   | 0.0%     | 0.1%             | 2.7%          | 42.1% | 42.6%        | 6.8%         | 4.7%         | 0.9%          | 0.1%           | 0.0%     |
| PPL     | 0.0%     | 0.0%             | 2.8%          | 42.0% | 46.7%        | 5.3%         | 2.7%         | 0.4%          | 0.0%           | 0.0%     |
| PSEG    | 0.0%     | 0.0%             | 2.6%          | 42.1% | 47.0%        | 5.1%         | 2.7%         | 0.5%          | 0.0%           | 0.0%     |
| REC     | 0.0%     | 0.1%             | 2.5%          | 41.9% | 46.5%        | 5.5%         | 3.0%         | 0.5%          | 0.0%           | 0.0%     |

## Hourly Average Load and PLMP – DLMP Delta



## **RESERVES**



#### Real-Time Average Cleared Reserves and Requirements



## Day-Ahead & Real-Time RTO Average Reserve MW

|      |       | Average  |       | Average         |       | Average Total |       | Avera      | ige    | Average Total |        |
|------|-------|----------|-------|-----------------|-------|---------------|-------|------------|--------|---------------|--------|
|      |       | Synchroi | nized | Nonsynchronized |       | Primary       |       | Second     | dary   | Thirty-Minute |        |
|      |       | Reserve  | MW    | Reserve MW      |       | Reserve MW    |       | Reserve MW |        | Reserve MW    |        |
| Year | Month | DA       | RT    | DA              | RT    | DA            | RT    | DA         | RT     | DA            | RT     |
| 202