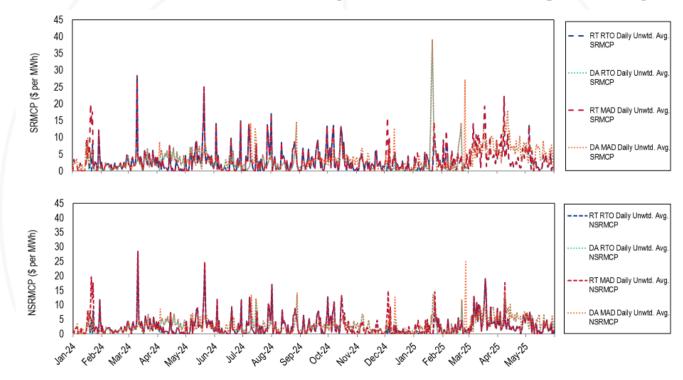

|           |  |
| 2025 | Feb   | \$118,146    | NA                | \$0  | \$5,972,872   | \$499,648       | \$142,547 |             |                |           |  |
| 2025 | Mar   | \$0          | NA                | \$0  | \$15,763,099  | \$1,922,440     | \$132,092 |             |                |           |  |
| 2025 | Apr   | \$0          | NA                | \$0  | \$14,179,896  | \$1,839,560     | \$137,951 |             |                |           |  |
| 2025 | Mav   | \$0          | NA                | \$0  | \$11.459.093  | \$1.262.944     | \$468.635 |             |                |           |  |

Only February had a spin event that lasted at least 10 minutes, so only February had synchronized reserve shortfall charges.



## Reserve Prices: January 2024 through May 2025



- Higher prices in January 2025 during winter storms, cold weather alerts, and conservative operations.
- Higher prices for February 25 due to shortage in DA MAD market.
- Shortage pricing for SR was used on February 5, February 11, Mar 15, and April 8.
- Shortage pricing for PR was used on February 11, March 12, March 18, March 19, April 8, and May 8.

©2024 www.monitoringanarytics.com

Monitoring Analytics, LLC
2621 Van Buren Avenue
Suite 160
Eagleville, PA
19403
(610) 271-8050

MA@monitoringanalytics.com www.MonitoringAnalytics.com