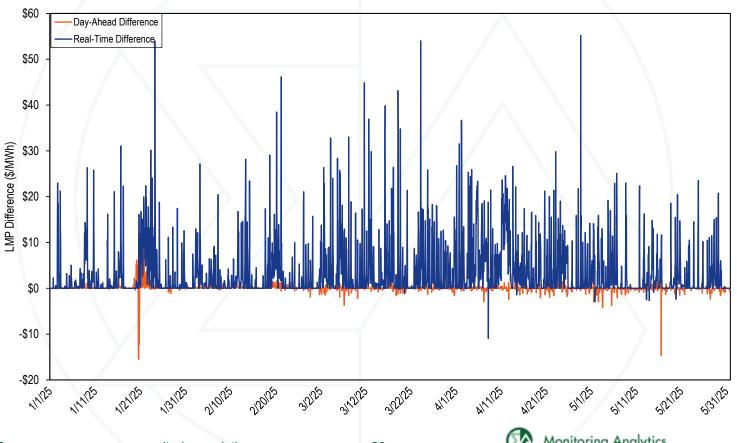

121.28        | 217.50        | 306.90        |
| May   | 247.03        | 143.80        | 272.73        | 138.96        |
| Jun   | 429.42        | 98.31         | 98.74         |               |
| Jul   | 643.44        | 217.56        | 238.39        |               |
| Aug   | 602.88        | 112.21        | 142.81        |               |
| Sep   | 259.08        | 137.94        | 153.65        |               |
| Oct   | 204.26        | 239.25        | 116.28        |               |
| Nov   | 122.77        | 152.91        | 149.38        |               |
| Dec   | (99.68)       | 104.53        | 95.35         |               |
| Total | 2,959.60      | 1,487.52      | 1,902.66      |               |

## Daily Average Real-Time DLMP and PLMP



### **Hourly Difference: PLMP – DLMP**



## Fast Start Units as a Percent of Marginal Units

|      |         |           | Dis          | oatch Run |         |             |      | Pri    | cing Run    |          |            |
|------|---------|-----------|--------------|-----------|---------|-------------|------|--------|-------------|----------|------------|
|      |         |           |              |           |         | All Fast    |      |        |             |          | All Fast   |
| Year | Month   | СТ        | Diesel       | Wind      | Solar S | Start Units | СТ   | Diesel | Wind        | Solar S  | tart Units |
| 2024 | Jan     | 0.7%      | 0.6%         | 0.0%      | 0.0%    | 1.3%        | 3.5% | 1.1%   | 0.0%        | 0.0%     | 4.7%       |
| 2024 | Feb     | 0.4%      | 0.1%         | 0.1%      | 0.0%