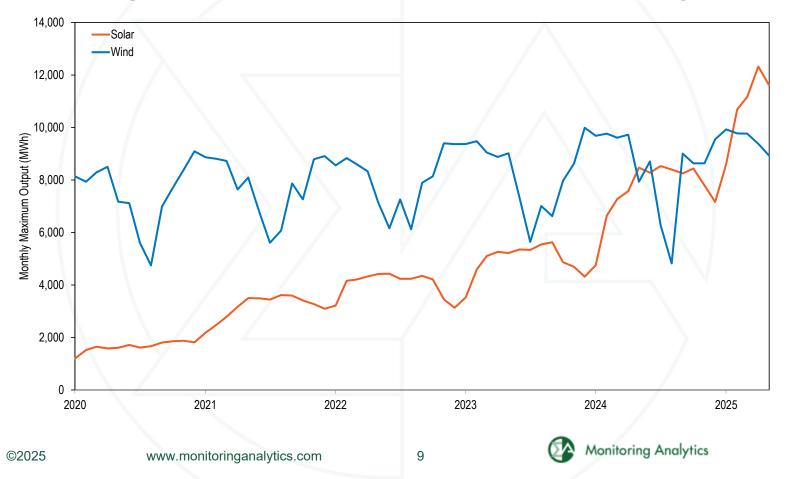

## **Monthly Maximum Solar and Wind Hourly Output**

## **Annual Maximum Hourly Solar and Wind Output**

|      | Solar Maxi        | mum Hourly C | Output  | Solar Percent of | Wind Maxin        | num Hourly O | utput   | Wind Percent of |  |  |
|------|-------------------|--------------|---------|------------------|-------------------|--------------|---------|-----------------|--|--|
|      | Maximum           |              | Percent | All Generation   | Maximum           |              | Percent | All Generation  |  |  |
| Year | <b>Hourly MWh</b> | Change       | Change  | For The Year     | <b>Hourly MWh</b> | Change       | Change  | For The Year    |  |  |
| 2020 | 1,879             |              |         | 0.4%             | 9,095             |              |         | 3.3%            |  |  |
| 2021 | 3,617             | 1,739        | 92.5%   | 0.9%             | 8,911             | (184)        | (2.0%)  | 3.3%            |  |  |
| 2022 | 4,429             | 812          | 22.4%   | 1.1%             | 9,402             | 491          | 5.5%    | 3.8%            |  |  |
| 2023 | 5,630             | 1,201        | 27.1%   | 1.4%             | 9,993             | 592          | 6.3%    | 3.5%            |  |  |
| 2024 | 8,532             | 2,901        | 51.5%   | 2.1%             | 9,768             | (226)        | (2.3%)  | 3.7%            |  |  |
| 2025 | 12,325            | 3,794        | 44.5%   | 2.7%             | 9,929             | 161          | 1.7%    | 4.9%            |  |  |