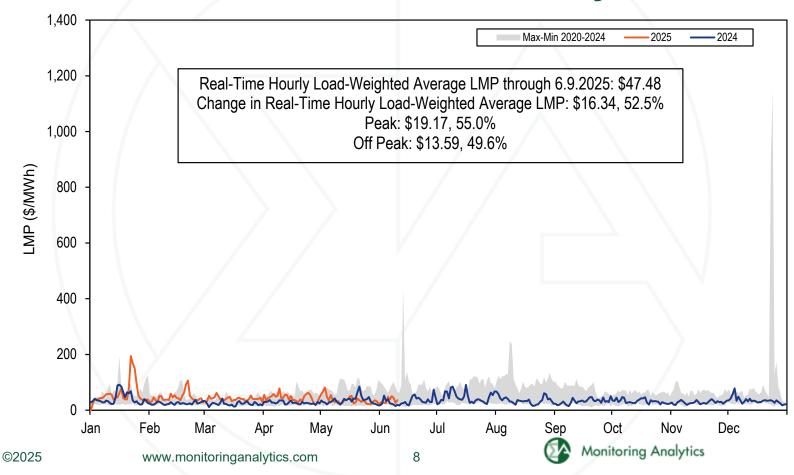

Total Day Ahead Load                                  | 308,714        | ψ10,310        | 100.070          | 318,789        | Ψ20,704        | 100.076          | 3.39    |
| Total Balancing Load                                  | (3,916)        |                |                  | (4,231)        |                |                  | 8.19    |
| Total Real Time Load                                  | 312,629        |                |                  | 323,020        |                |                  | 3.3     |
| Total Cost (\$ Billions)                              | \$16.92        |                |                  | \$23.76        |                |                  | 40.59   |

## YEAR TO DATE UPDATE



#### 2024 YTD PJM Real-Time Daily Load



## 2024 YTD PJM Real-Time Daily LMP



## **Monthly Maximum Solar and Wind Hourly Output**



## **Annual Maximum Hourly Solar and Wind Output**

|      | Solar Maxi        | mum Hourly C | Output  | Solar Percent of | Wind Maxin        | num Hourly O | utput   | Wind Percent of |  |  |
|------|-------------------|--------------|---------|------------------|-------------------|--------------|---------|-----------------|--|--|
|      | Maximum           |              | Percent | All Generation   | Maximum           |              | Percent | All Generation  |  |  |
| Year | <b>Hourly MWh</b> | Change       | Change  | For The Year     | <b>Hourly MWh</b> | Change       | Change  | For The Year    |  |  |
| 2020 | 1,879             |              |         | 0.4%             | 9,095             |              |         | 3.3%