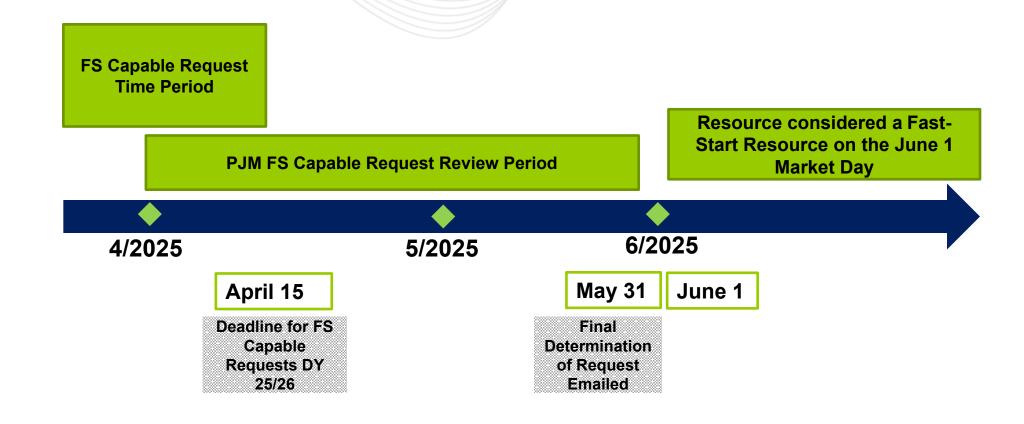

### DY 2025/26 Fast-Start Capable Request Timeline

www.pjm.com | Public 5

### FS 2025/26 DY Key Points

- 1. Units must first be deemed Fast-Start (FS) capable in order to qualify for FS Pricing
- 2. Generators based on technology type are FS capable by default
  - All CTs
  - Hydro
  - Solar
  - Landfill
  - Diesels
  - Battery
  - Wind
  - All Economic Load Response
- 3. Resources may request to become FS capable:
  - Deadline to submit request: April 15, 2025
  - PJM review period (includes consultation with IMM): April 15, 2025 May 31, 2025
  - To become FS Capable is <u>optional</u>
- 4. If unit cannot meet their bid in parameters, may lose FS capable designation
  - To be reconsidered, the unit may submit supporting data during the annual review period

www.pjm.com | Public 9JM © 2024

<sup>\*</sup>Refer Manual 11: Section 2.1.1 – Section 2.1.3

- The Market Seller must submit a written request for approval and provide documentation to support the resource's capability of operating within:
  - Notification Time + Startup Time <= 1 hour</p>
  - Minimum Run Time <= 1 hour</p>
- Please submit requests to <u>FastStartCapable@pjm.com</u>
- If request is approved, the resource will be considered FS capable effective June 1 and onwards