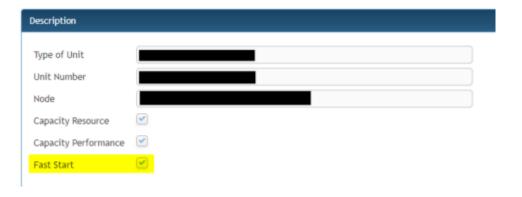

# Appendix: Fast-Start Capable Request Process Reference Material

www.pjm.com | Public PJM © 2024

- Flag in Markets Gateway denotes current status
- Only applicable for Generators on a unit level (not schedule)
  - Display: Markets Gateway > Generator > Unit > Details