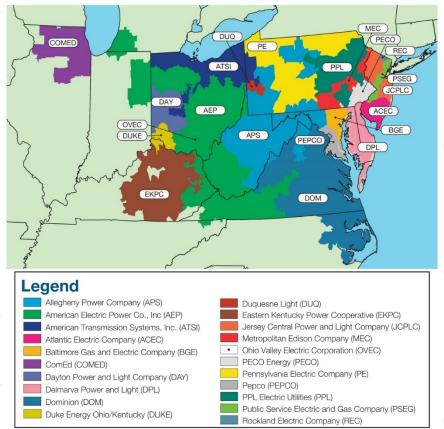

# Congestion in the Dominion Service Territory in North Carolina: 2022/2023 and 2023/2024

MMUAC / IMM

December 6, 2024



#### **Total Congestion Cost in DNCP**

 Congestion equals the total congestion charges paid by load in DNCP minus the total congestion credits received by all generation that supplied that load, given the transmission constraints, regardless of the location of the generation in PJM.

#### PJM's footprint and its 21 control zones



#### Location of the top 10 constraints by total congestion costs: January through June, 2024



## PJM and DNCP real-time load-weighted average LMP components (Dollars per MWh): 2012/2013 through 2023/2024 planning period

|           | PJ                                                                                                                    | IM                                                                                                                                                                                    |