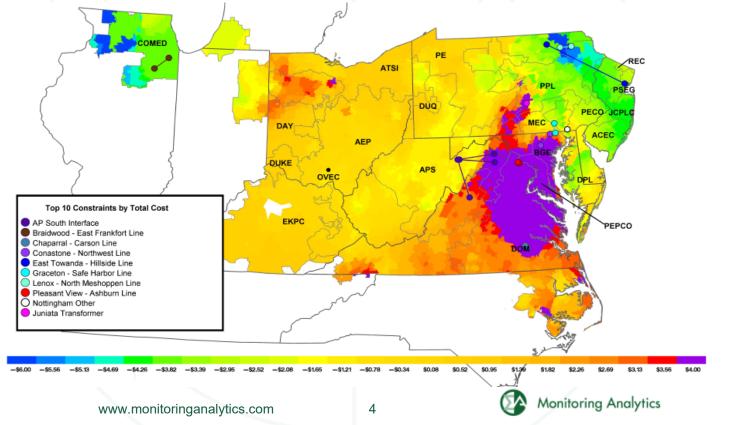

#### Location of the top 10 constraints by total congestion costs: January through June, 2024