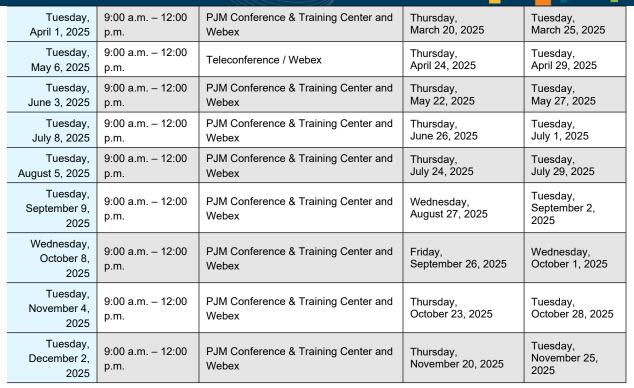

| Future Meeting Dates and Materials |                           |                                            | Materials Due                  | Materials                        |
|------------------------------------|---------------------------|--------------------------------------------|--------------------------------|----------------------------------|
|                                    |                           |                                            | to Secretary                   | Published                        |
| Date                               | Time                      | Location                                   | 5:00 p.m. EP7                  | 「deadline*                       |
| Tuesday,<br>December 3,<br>2024    | 9:00 a.m. – 12:00<br>p.m. | PJM Conference & Training Center and Webex | Thursday,<br>November 21, 2024 | Tuesday,<br>November 26,<br>2024 |
| Tuesday,<br>January 7,<br>2025     | 9:00 a.m. – 12:00<br>p.m. | PJM Conference & Training Center and Webex | Thursday,<br>December 26, 2024 | Tuesday,<br>December 31,<br>2024 |
| Tuesday,<br>February 4,<br>2025    | 9:00 a.m. – 12:00<br>p.m. | PJM Conference & Training Center and Webex | Thursday,<br>January 23, 2025  | Tuesday,<br>January 28, 2025     |
| Tuesday,<br>March 4, 2025          | 9:00 a.m. – 12:00<br>p.m. | PJM Conference & Training Center and Webex | Thursday,<br>February 20, 2025 | Tuesday,<br>February 25, 2025    |

<sup>\*</sup>Materials received after 12:00 p.m. EPT are not guaranteed timely posting by 5:00 p.m. EPT on the same day.

Author: Ashwini Bhat