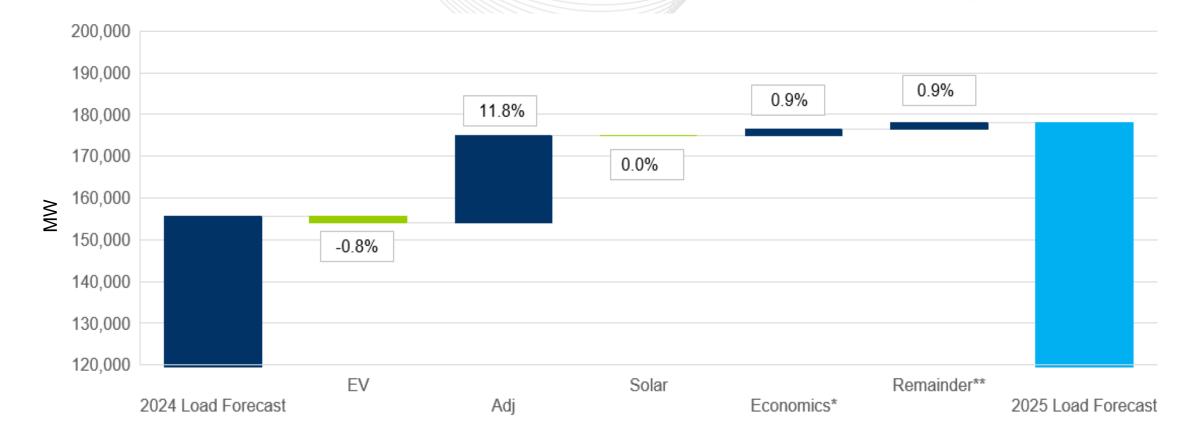

## Winter 2030/2031 Forecast Waterfall Comparison

\*Economics is impact of re-estimation as well as new economics \*\*Remainder is impact of re-estimation of R,C,I models and hourly models

- Review with Planning Committee (1/7/2025)
- Internally review/finalize data
- Publish final report in mid January
  - Accompanying spreadsheets
    - Model Details Spreadsheets
    - End-Use Indices
    - Weather Variables
    - Statistical Appendix
    - Large Load Adjustments
  - Load Report Supplement