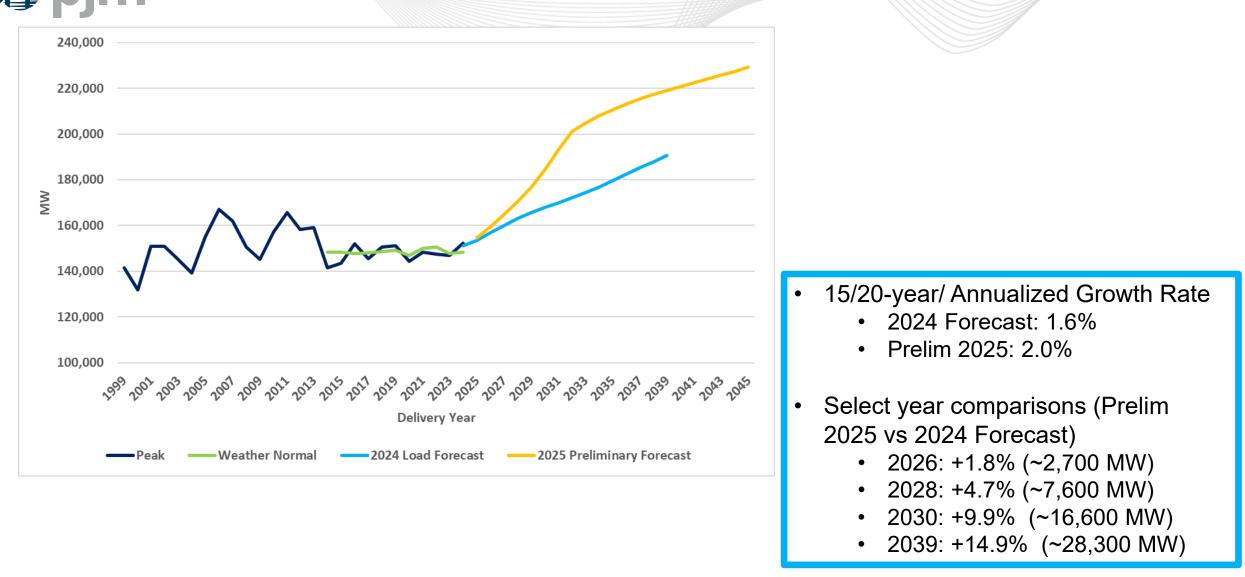

93 to 2023 (403 scenarios)
- Sector Models (2014-2023 Monthly from EIA 861 and EIA 861m)
  - End Use Data: Based on Itron's 2023 release
  - NJ Executive Order on Electrification
  - Economics: September 2024 vintage from Moody's Analytics
- IHS (S&P Global) Solar/Battery Forecast (zonal & peak allocation by PJM)
  - Production estimates by UL
- S&P Global Plug-in Electric Vehicles (PEVs)



#### **Forecast Adjustments**

- Load Adjustments:
  - Data Centers (AEP, APS, ATSI, BGE, Comed, Dayton, PECO, PL, PS, Dominion);
  - Industrial (AEP)
  - EV Battery Manufacturing (COMED);
  - Steel Facility (Duke);
  - Port Electrification (PS);
  - Voltage Optimization (Dominion);
  - NRBTMG (ATSI, Dominion);
  - Peak Shaving Adjustment (EKPC)

## Summer Forecast Comparison 2024 vs 2025 Preliminary





## Summer 2030 Forecast Waterfall Comparison



\*Economics is impact of re-estimation as well as new economics \*\*Remainder is impact of re-estimation of R,C,I models and hourly models



### Winter Forecast Comparison 2024 vs 2025 Preliminary





## Winter 2030/2031 Forecast Waterfall Comparison



\*Economics is impact of re-estimation as well as new economics \*\*Remainder is impact of re-estimation of R,C,I models and hourly models







- Review with Planning Committee (1/7/2025)
- Internally review/finalize data
- Publish final report in mid January
  - Accompanying spreadsheets
    - Model Details Spreadsheets
    - End-Use Indices
    - Weather Variables
    - Statistical Appendix
    - Large Load Adjustments
  - Load Report Supplement





SME/Presenter: Molly Mooney, Moll