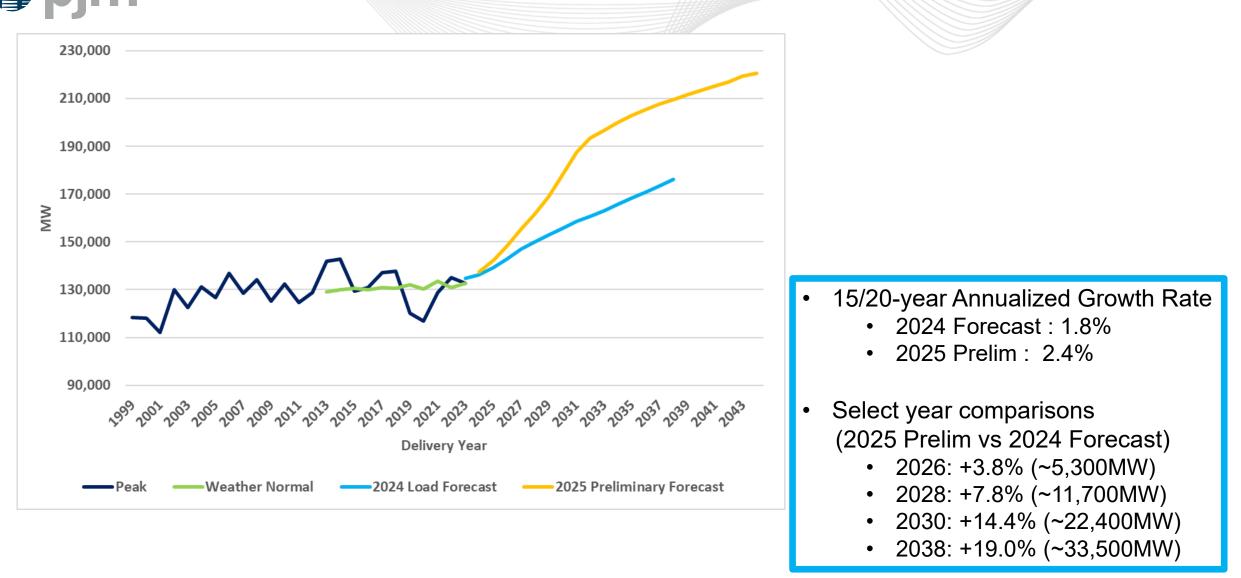

Global) Solar/Battery Forecast (zonal & peak allocation by PJM)
  - Production estimates by UL
- S&P Global Plug-in Electric Vehicles (PEVs)



#### **Forecast Adjustments**

- Load Adjustments:
  - Data Centers (AEP, APS, ATSI, BGE, Comed, Dayton, PECO, PL, PS, Dominion);
  - Industrial (AEP)
  - EV Battery Manufacturing (COMED);
  - Steel Facility (Duke);
  - Port Electrification (PS);
  - Voltage Optimization (Dominion);
  - NRBTMG (ATSI, Dominion);
  - Peak Shaving Adjustment (EKPC)

## Summer Forecast Comparison 2024 vs 2025 Preliminary





## Summer 2030 Forecast Waterfall Comparison



\*Economics is impact of re-estimation as well as new economics \*\*Remainder is impact of re-estimation of R,C,I models and hourly models



### Winter Forecast Comparison 2024 vs 2025 Preliminary





## Winter 2030/2031 Forecast Waterfall Comparison



\*Economics is impact of re-estimation as well as new economics \*\*Remainder is impact of re-estimation of R,C,I models and hourly models







- Review with Planning Committee (1/7/2025)
- Internally review/finalize data
- Publish final report in mid January
  - Accompanying spreadsheets
    - Model Details Spreadsheets
    - End-Use Indices
    - Weather Variables
    - Statistical Appendix
    - Large Load Adjustments
  - Load Report Supplement





SME/Presenter: Molly Mooney, Molly.Mooney@pjm.com Load\_Analysis\_Team@pjm.com

#### **2025 Preliminary Load Forecast**