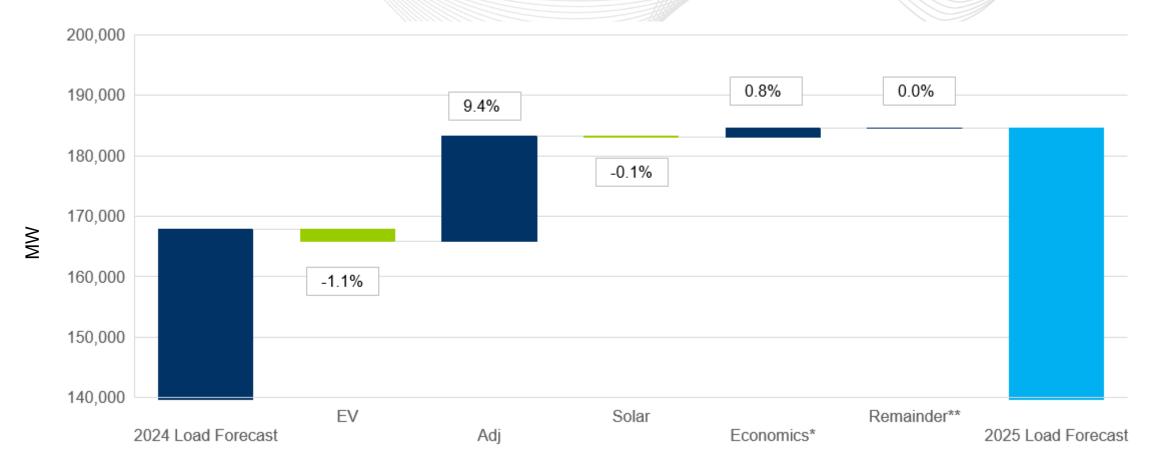

## Summer 2030 Forecast Waterfall Comparison

\*Economics is impact of re-estimation as well as new economics \*\*Remainder is impact of re-estimation of R,C,I models and hourly models