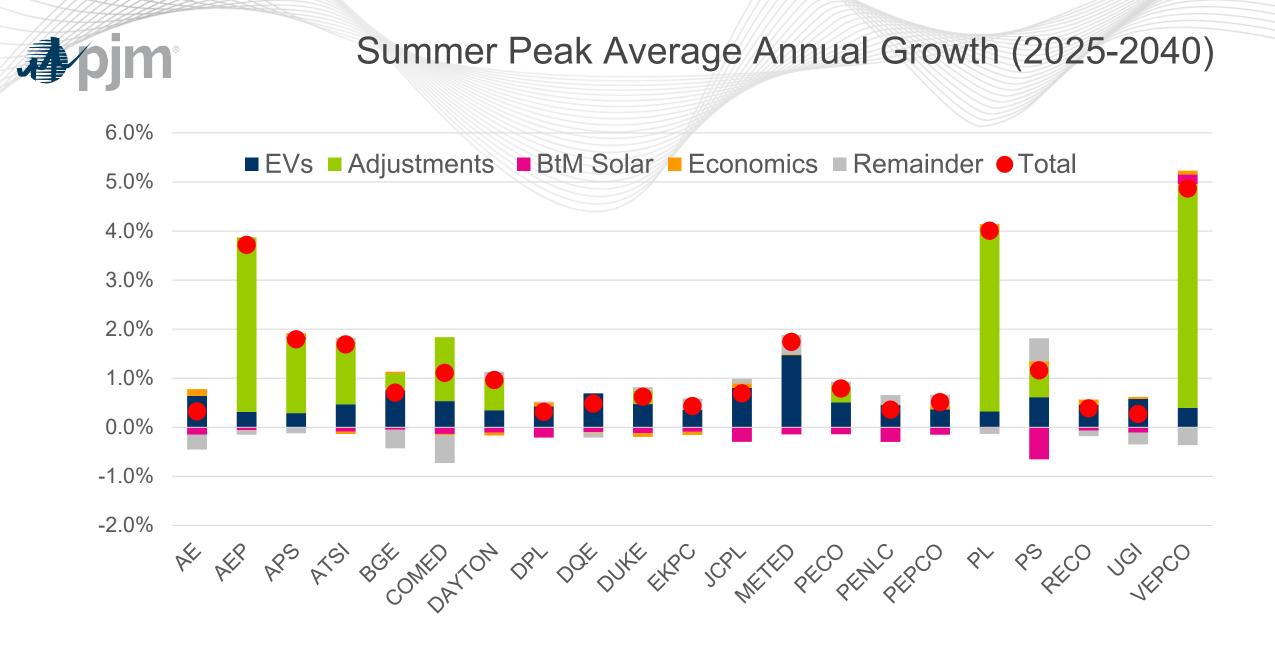

#### **Forecast Adjustments**

- Load Adjustments:
  - Data Centers (AEP, APS, ATSI, BGE, Comed, Dayton, PECO, PL, PS, Dominion);
  - Industrial (AEP)
  - EV Battery Manufacturing (COMED);
  - Steel Facility (Duke);
  - Port Electrification (PS);
  - Voltage Optimization (Dominion);
  - NRBTMG (ATSI, Dominion);
  - Peak Shaving Adjustment (EKPC)