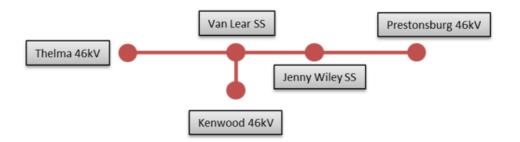

**Reason for the cost increase:** Labor and material costs are increasing for Transmission line construction. The difficult terrain in eastern Kentucky requires approximately 2 miles of access road for every 1 mile of line being built.

#### **Preliminary Facility Rating:**

| Branch                     | SN/SE/WN/WE (MVA) |
|----------------------------|-------------------|
| 05THELMA – 05KENWOOD 46KV  | 68/95/86/106      |
| 05PRESTNSB- 05KENWOOD 46KV | 68/95/86/106      |

**Ancillary Benefits:** The proposed solution also completely addresses the identified needs in AEP-2018-AP022 and AEP-2020-AP029.

Required IS date: 12/1/2026

Projected IS date: <del>10/1/2025</del> 12/16/2027

# AEP Transmission Zone: Baseline B3361 Scope Change

#### Project System Electrical Diagram (existing)



#### **Project System Electrical Diagram (original Scope)**



#### Project System Electrical Diagram (New Scope)





### Facilitator:

Sami Abdulsalam, Sami.Abdulsalam@pjm.com

## Secretary:

Antonio Papaconstandinou, Antonio.Papaconstandinou@pjm.com

## SME/Presenter:

Hamad Ahmed, Hamad.Ahmed@pjm.com

## **Reliability Analysis Update**



## Member Hotline

(610) 666 - 8980

(866) 400 - 8980

custsvc@pjm.com



# **Revision History**

| Version No. | Date         | Description            |
|-------------|--------------|------------------------|
| 1           | May 13, 2025 | Original slides posted |
|             |              |                        |
|             |              |                        |
|             |              |                        |
|             |