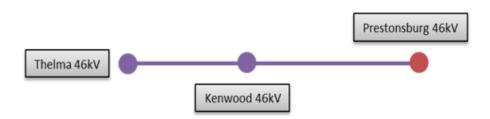

#### Original Scope /Updated Scope (Redline):

Rebuild Prestonsburg - Thelma 46kV circuit connecting though Kenwood station, approximately 14.12.7 miles. Retire Jenny Wiley SS and Van Lear SS. (B3361)

Transmission Estimated Cost: \$33.01M \$63.6M

#### Project System Electrical Diagram (New Scope)