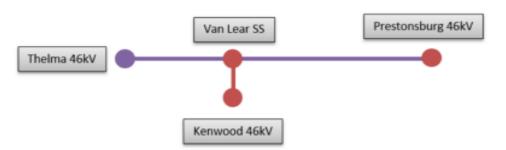

increasing for Transmission line construction. The difficult terrain in eastern Kentucky requires approximately 2 miles of access road for every 1 mile of line being built.

#### **Preliminary Facility Rating:**

| Branch                     | SN/SE/WN/WE (MVA) |
|----------------------------|-------------------|
| 05THELMA – 05KENWOOD 46KV  | 68/95/86/106      |
| 05PRESTNSB- 05KENWOOD 46KV | 68/95/86/106      |

**Ancillary Benefits:** The proposed solution also completely addresses the identified needs in AEP-2018-AP022 and AEP-2020-AP029.

Required IS date: 12/1/2026

Projected IS date: <del>10/1/2025</del> 12/16/2027

# AEP Transmission Zone: Baseline B3361 Scope Change

#### Project System Electrical Diagram (existing)



#### **Project System Electrical Diagram (original Scope)**



#### Project System Electrical Diagram (New Scope)





### Facilitator:

Sami Abdulsalam, Sami.Abdulsalam@pjm.com

## Secretary:

Antonio Papaconstandinou, Antonio.Papaconstandinou@pjm.com

## SME/Presenter:

Hamad Ahmed, Hamad.Ahmed@pjm.com

## **Reliability Analysis Update**



## Member Hotline

(610) 666 - 8980

(866) 400 - 8980

custsvc@pjm.com



# **Revision History**

| Version No. | Date         | Description            |
|-------------|--------------|------------------------|
| 1           | May 13, 2025 | Original slides posted |
|             |              |                        |
|             |              |                        |
|             |              |                        |
|             |              |                        |
|             |