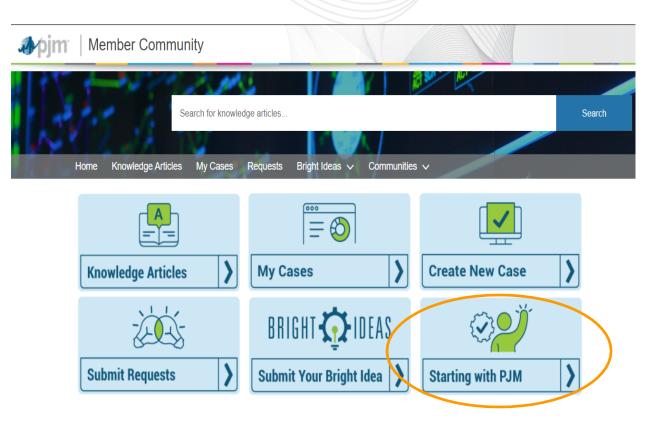

#### Log into the Member Community $\rightarrow$ Home $\rightarrow$ Click on Starting with PJM

# Once you click on the Starting with PJM section, below is a view of what is included in the new member onboarding: