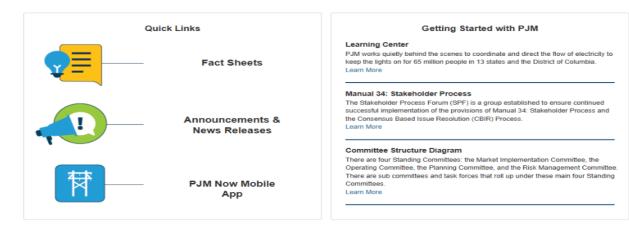

# Once you click on the Starting with PJM section, below is a view of what is included in the new member onboarding:

#### New Member Onboarding