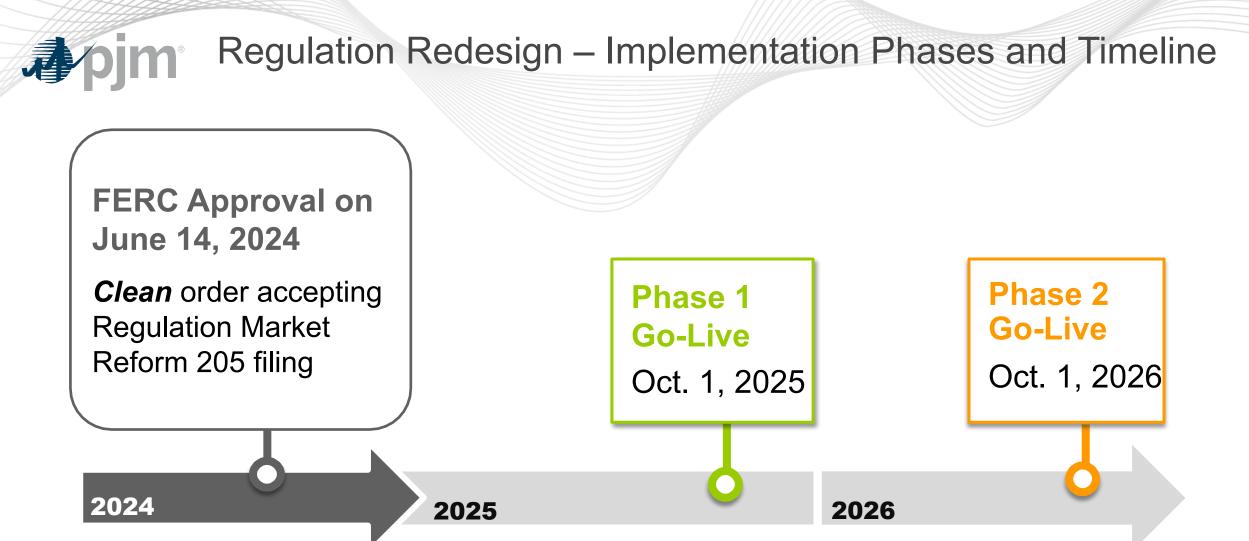

# Markets Gateway and Data Miner 2 Changes Regulation Redesign Phase 1

As of June 9, 2025

- Regulation Redesign Phase 1 Markets Gateway Changes
- 1. Consolidates two signals (RegA and RegD) bi-directional to one signal (Reg or RegA) bi-directional will eliminate RegD Offers;
- 2. Removes the Variable Operation and Maintenance (VOM) component from the Regulation Offers except for the Regulation only (non-energy) resources;
- 3. Changes the Regulation Performance Offer to Mileage Offer
- 4. While Regulation clearing and commitment changes to every 30-minutes, the inflexible reserve clearing and commitment remain at every 60 minutes.

## Regulation Clearing and Commitment in ASO – Phase 1 & 2

## Move to a 30-Minute Clearing Time and Commitment Duration