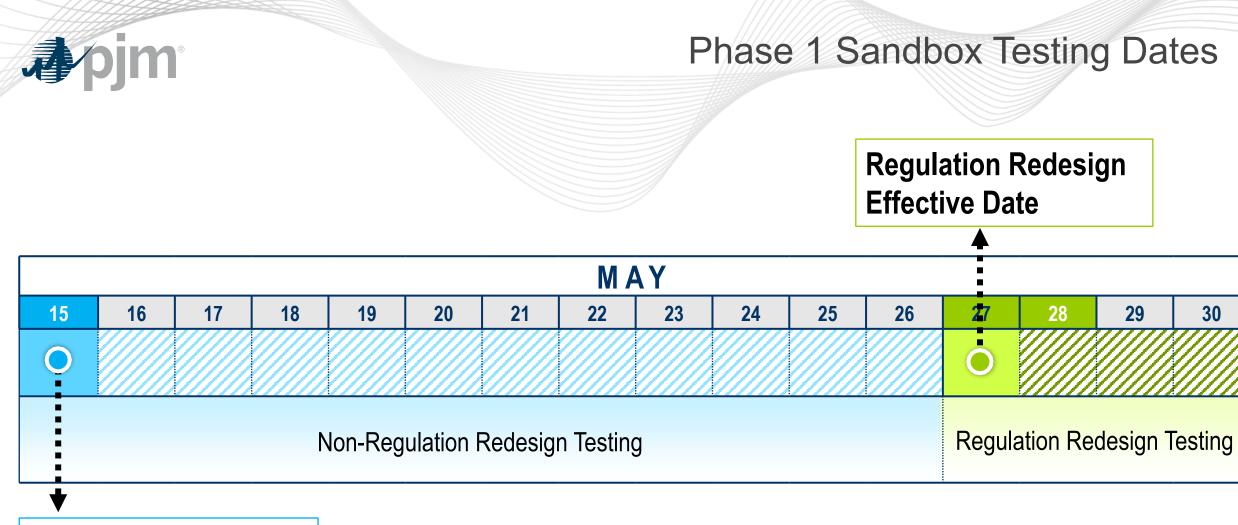

Sandbox Opening for Regulation Redesign Phase 1 Posted Technical Documents for Markets Gateway Changes

The following documents have been posted on the Markets Gateway documents page under a new section called **Regulation Redesign**:

<u>PJM.com > Markets & Operations > PJM Tools > Markets Gateway</u>

- 1. PJM External Interface Specification Guide
- 2. XSD Schema