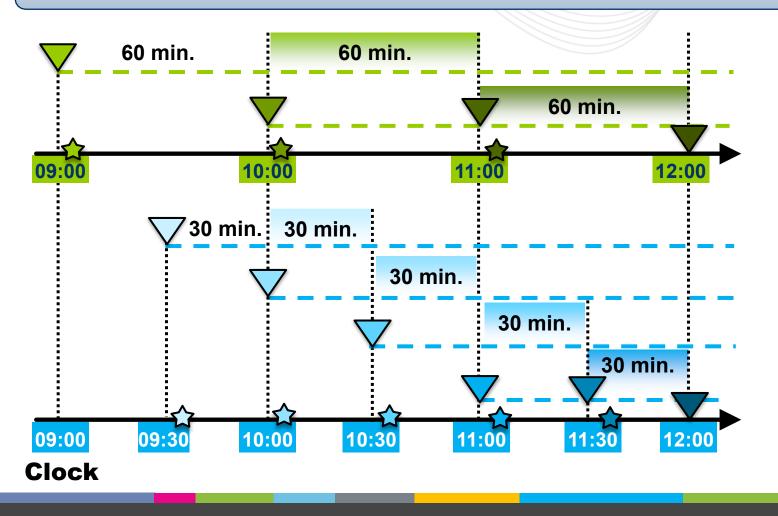

## Sample ASO Case Execution, Posting and Target Intervals

| Cases Execution Time |       | Products Types                   | Markets Gateway<br>Posting Deadline | Target Time (Begin) |  |  |
|----------------------|-------|----------------------------------|-------------------------------------|---------------------|--|--|
| ASO 00               | 12:30 | <b>Regulation &amp; Reserves</b> | 12:50                               | 13:00               |  |  |
| ASO 30               | 13:00 | Regulation Only                  | 13:20                               | 13:30               |  |  |
| ASO 00               | 13:30 | <b>Regulation &amp; Reserves</b> | 13:50                               | 14:00               |  |  |
| ASO 30               | 14:00 | Regulation Only                  | 14:20                               | 14:30               |  |  |

- Regulation and Reserves results notification of at least 10 minutes before the operating time
- If ASO 30 is missed, All-Call must go out by hh:20 to extend the last Regulation assignment;
- If ASO 00 is missed, All-Call must go out by hh:50 to extend the last Regulation and Inflexible Reserve assignment