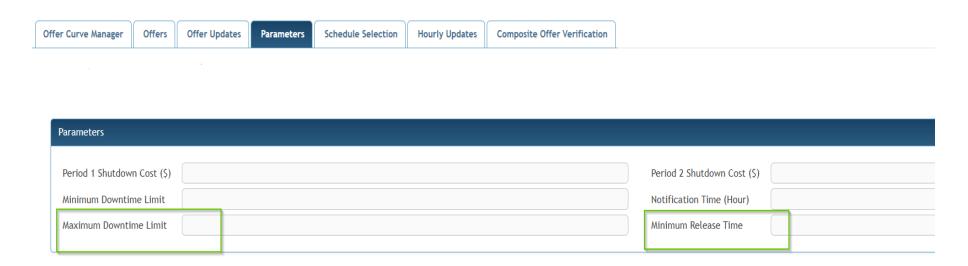

 As shown below, new fields added to /Demand Response/Parameters/ page on Markets Gateway to allow submitting values for these two parameters.

 We can use the existing 'DSRDetail' XML to submit or edit value for the two new parameters, by adding the new elements in the XML body.