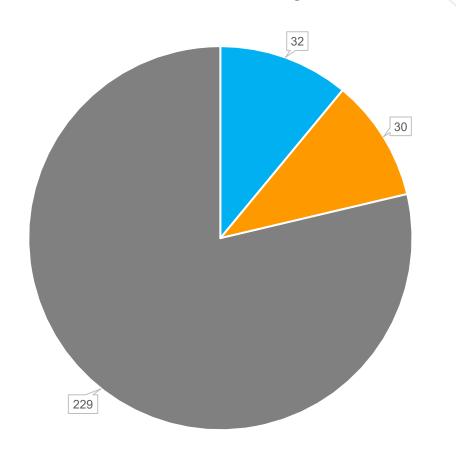

### **Fast Lane Energy Values**

- 25.2 GW across all projects
  - 2.6 GW are in Negotiation
  - 4.2 GW are out for Execution
  - 18.4 GW have completed Agreement Phase
    - 13.3 GW Fully Executed
    - 5 GW requested Withdrawal
    - 70 MW (2 projects) requested to be filed unexecuted