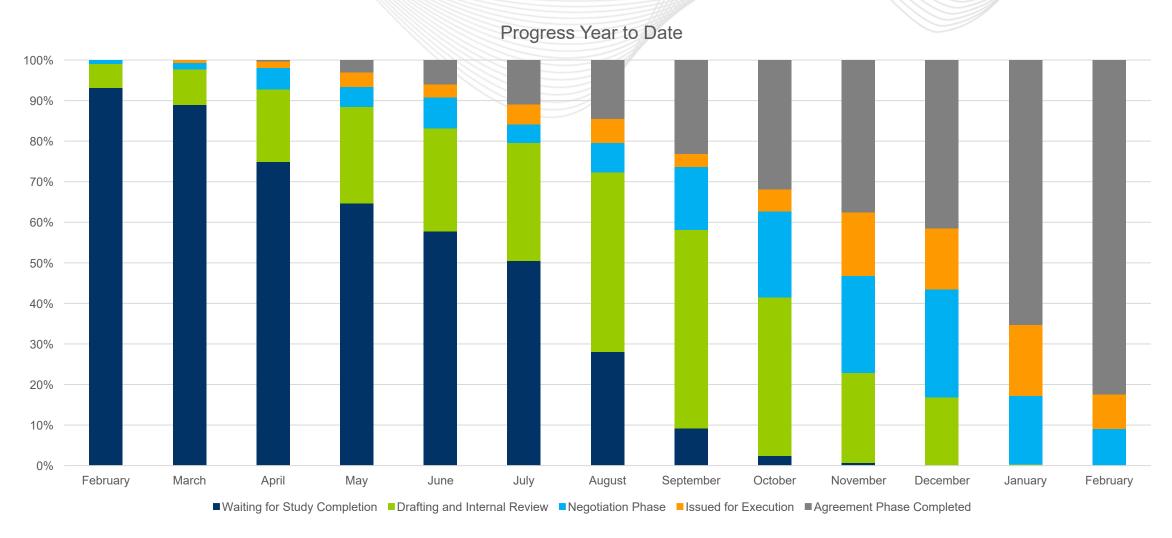

## Final Agreement Progress

#### Agreement Status

- Waiting for Study Completion
- Drafting/PJM Internal Review
- Issued for Agreement Negotiation
- Issued for Execution
- Agreement Phase Completed