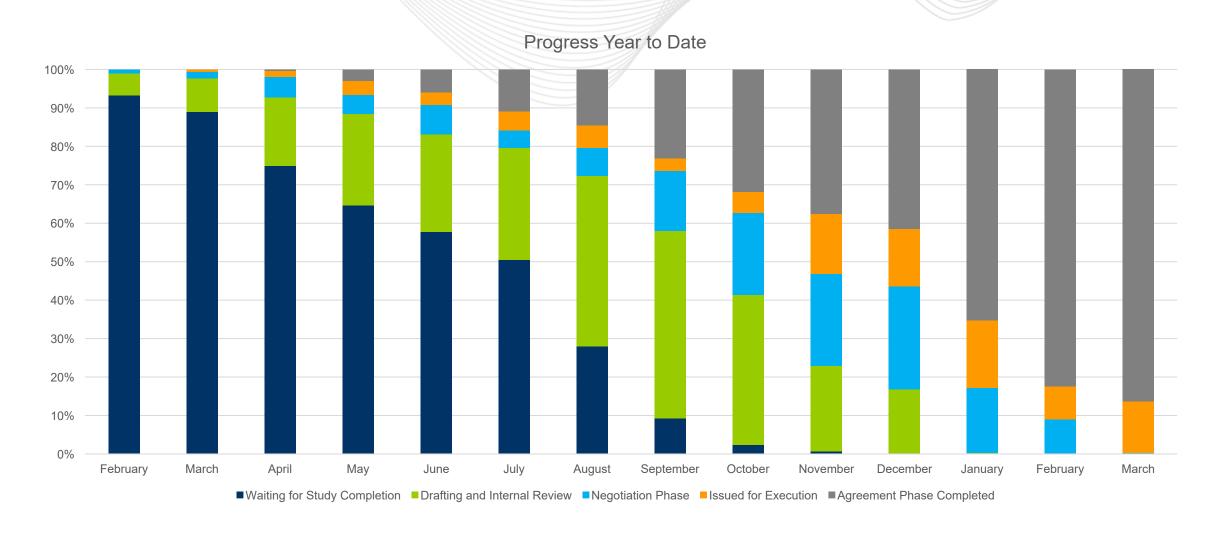

plete | 100%   | 100%   | 100%   | 100%   | 100%   |
| Stability % Complete     | 100%   | 100%   | 100%   | 100%   | 100%   |

NOTE: Analyses considered Not Required are included in the completion percentages

- AE1-AG1 LF models (Summer Peak & Light Load) are posted to PJM.com
- PJM analysis is complete for AE1-AG1 projects
- Expedited Process projects will receive SIS report after all analysis is completed, followed by Facilities Study Report (if required) and final GIA/WMPA
- For project-specific questions, please reach out to your PJM Project



### **Final Agreement Progress**

#### Agreement Status



- Waiting for Study Completion
- Drafting/PJM Internal Review
- Issued for Agreement Negotiation
- Issued for Execution
- Agreement Phase Completed



### Fast Lane Progress by Month





## TC1 Decision Point II Summary

|                                                                 | Projects | MWE    |
|-----------------------------------------------------------------|----------|--------|
| Projects that Completed Phase 2                                 | 206      | 30,332 |
| Projects that Submitted at DP 2                                 | 134      | 20,936 |
| Projects Eligible for Acceleration to Final Agreement           | 2        | 520    |
| Projects Withdrawn During DP2 Review for Failing to Meet Tariff |          | 070    |
| Requirement                                                     | 2        | 270    |
| Projects Approved to advance into Phase 3                       | 130      | 19,378 |



### TC2 Application Review Summary as of 3/20/2025

|