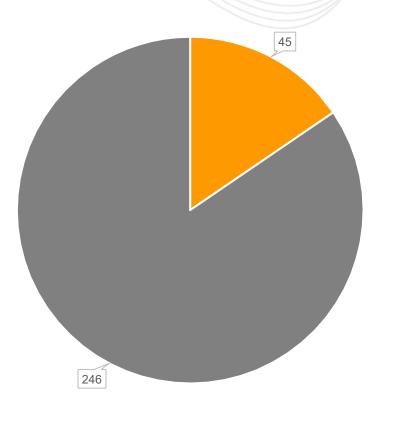

### **Final Agreement Progress**

#### Agreement Status

- Waiting for Study Completion
- Drafting/PJM Internal Review
- Issued for Agreement Negotiation
- Issued for Execution
- Agreement Phase Completed