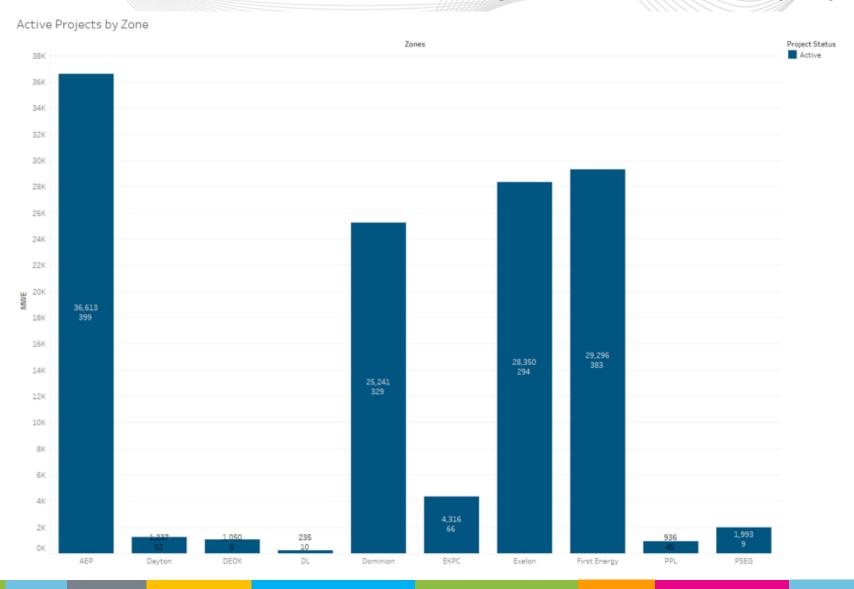

| Solar       | 4,451  |
|                                  | Storage     | 43     |
|                                  | Wind        | 290    |
|                                  | Total       | 4,783  |
| 2025                             | Solar       | 995    |
|                                  | Total       | 995    |
| Grand Total                      |             | 18,724 |



## Status of Agreements by Year Signed





# Status of Agreements by Year Signed

2026



YEAR\_ALL

2022



### Changes Requested







### **Current Construction Project Status**



Project Status

EP

Suspended

UC

UC-ISP

www.pjm.com | Public 7 PJM © 2025



## **Current Construction Project Status**







### **Current Construction Project Status**







# Projects Under Study by Zone





## **Future Project Status**







#### **Generation Coming On-Line**





#### Presenter:

Nora Embert
Interconnection Planning Projects
Nora.Embert@PJM.com



#### Member Hotline

(610) 666 - 8980

(866) 400 - 8980

custsvc@pjm.com