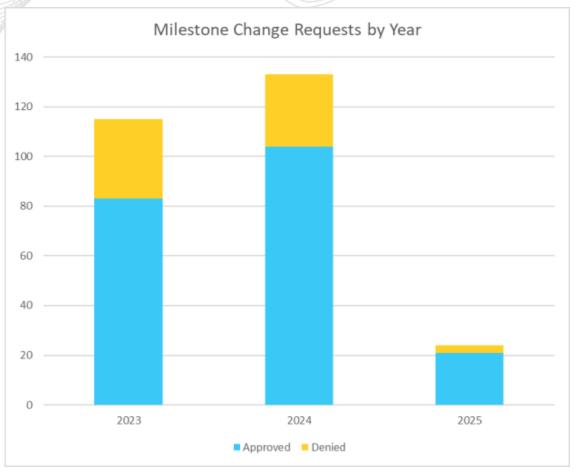

|
|                                  | Solar       | 1,299  |
|                                  | Storage     | 62     |
|                                  | Wind        | 282    |
|                                  | Total       | 4,922  |
| 2024                             | Solar       | 4,451  |
|                                  | Storage     | 43     |
|                                  | Wind        | 290    |
|                                  | Total       | 4,783  |
| 2025                             | Solar       | 995    |
|                                  | Total       | 995    |
| Grand Total                      |             | 18,724 |



## Status of Agreements by Year Signed





# Status of Agreements by Year Signed

2026



YEAR\_ALL

2022



### Changes Requested







### **Current Construction Project Status**



Project Status

EP

Suspended

UC

UC-ISP

www.pjm.com | Public 7 PJM © 2025



## **Current Construction Project Status**







### **Current Construction Project Status**







# Projects Under Study by Zone





## **Future Project Status**







#### **Generation Coming On-Line**





#### Presenter:

Nora Embert
Interconnection Planning Projects
Nora.Embert@PJM.com



#### Member Hotline

(610) 666 - 8980

(866) 400 - 8980

custsvc@pjm.com