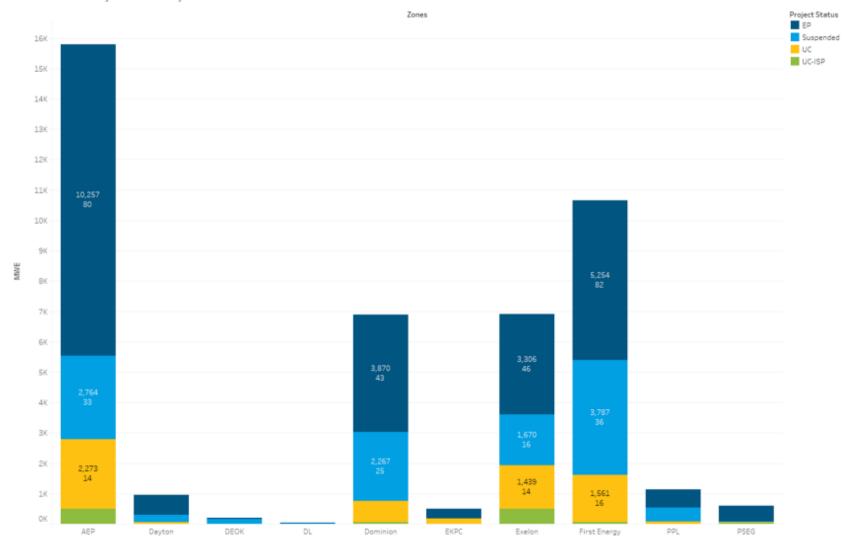

| 4,922  |
| 2024                             | Solar       | 4,451  |
|                                  | Storage     | 43     |
|                                  | Wind        | 290    |
|                                  | Total       | 4,783  |
| 2025                             | Solar       | 995    |
|                                  | Total       | 995    |
| Grand Total                      |             | 18,724 |



## Status of Agreements by Year Signed





# Status of Agreements by Year Signed

2026



YEAR\_ALL

2022



### Changes Requested







### **Current Construction Project Status**



Project Status

EP

Suspended

UC

UC-ISP

www.pjm.com | Public 7 PJM © 2025



## **Current Construction Project Status**







### **Current Construction Project Status**







# Projects Under Study by Zone





## **Future Project Status**







#### **Generation Coming On-Line**





#### Presenter:

Nora Embert
Interconnection Planning Projects
Nora.Embert@PJM.com



#### Member Hotline

(610) 666 - 8980

(866) 400 - 8980

custsvc@pjm.com