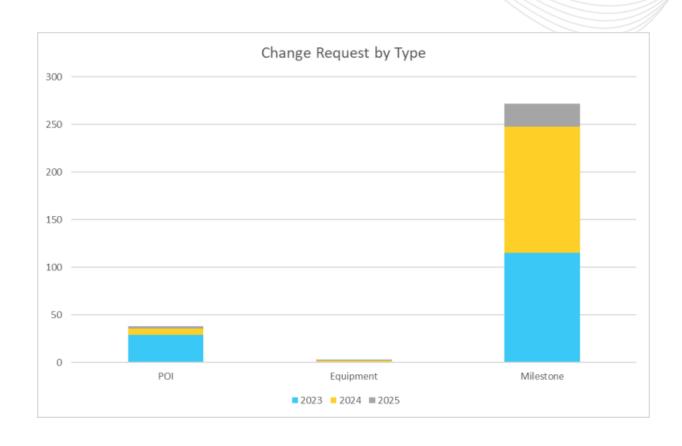

|
|                                  | Solar       | 1,299  |
|                                  | Storage     | 62     |
|                                  | Wind        | 282    |
|                                  | Total       | 4,922  |
| 2024                             | Solar       | 4,451  |
|                                  | Storage     | 43     |
|                                  | Wind        | 290    |
|                                  | Total       | 4,783  |
| 2025                             | Solar       | 995    |
|                                  | Total       | 995    |
| Grand Total                      |             | 18,724 |



## Status of Agreements by Year Signed





# Status of Agreements by Year Signed

2026



YEAR\_ALL

2022



### Changes Requested







### **Current Construction Project Status**



Project Status

EP

Suspended

UC

UC-ISP

www.pjm.com | Public 7 PJM © 2025



## **Current Construction Project Status**







### **Current Construction Project Status**







# Projects Under Study by Zone





## **Future Project Status**







#### **Generation Coming On-Line**





#### Presenter:

Nora Embert
Interconnection Planning Projects
Nora.Embert@PJM.com



#### Member Hotline

(610) 666 - 8980

(866) 400 - 8980

custsvc@pjm.com