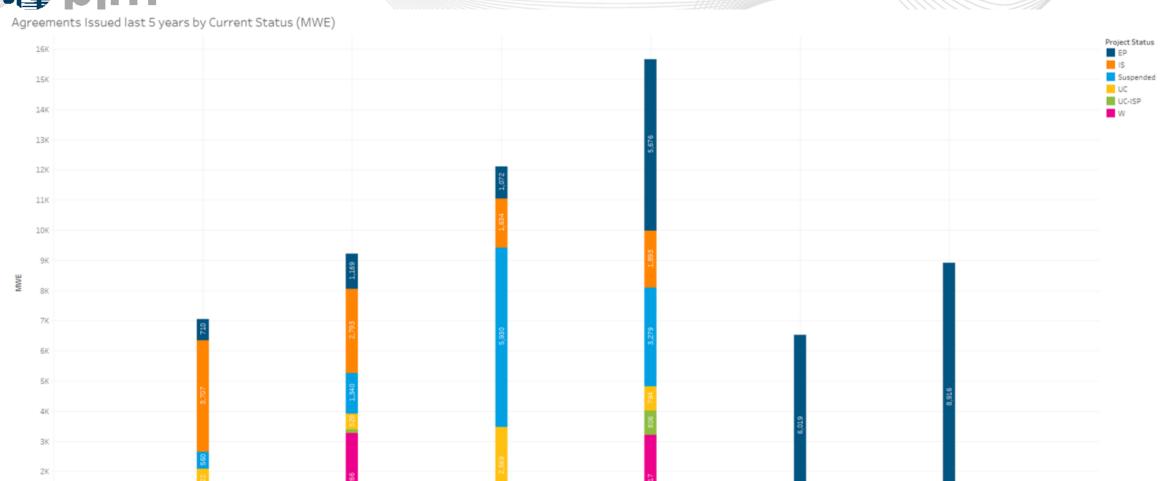

## Status of Agreements by Year Signed

# Status of Agreements by Year Signed

2026

YEAR\_ALL

2022