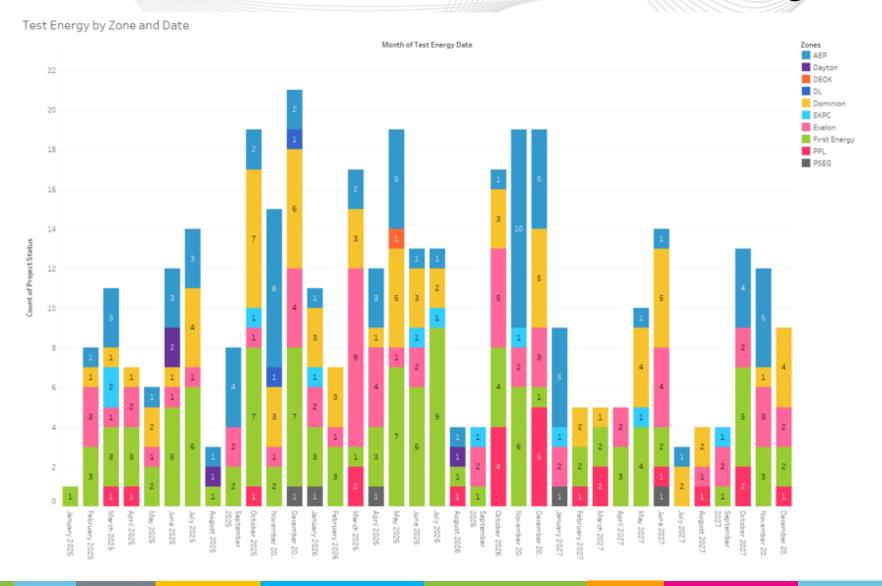

torage     | 43     |
|                                  | Wind        | 290    |
|                                  | Total       | 4,783  |
| 2025                             | Solar       | 995    |
|                                  | Total       | 995    |
| Grand Total                      |             | 18,724 |



## Status of Agreements by Year Signed





# Status of Agreements by Year Signed

2026



YEAR\_ALL

2022



### Changes Requested







### **Current Construction Project Status**



Project Status

EP

Suspended

UC

UC-ISP

www.pjm.com | Public 7 PJM © 2025



## **Current Construction Project Status**







### **Current Construction Project Status**







# Projects Under Study by Zone





## **Future Project Status**







#### **Generation Coming On-Line**





#### Presenter:

Nora Embert
Interconnection Planning Projects
Nora.Embert@PJM.com



#### Member Hotline

(610) 666 - 8980

(866) 400 - 8980

custsvc@pjm.com