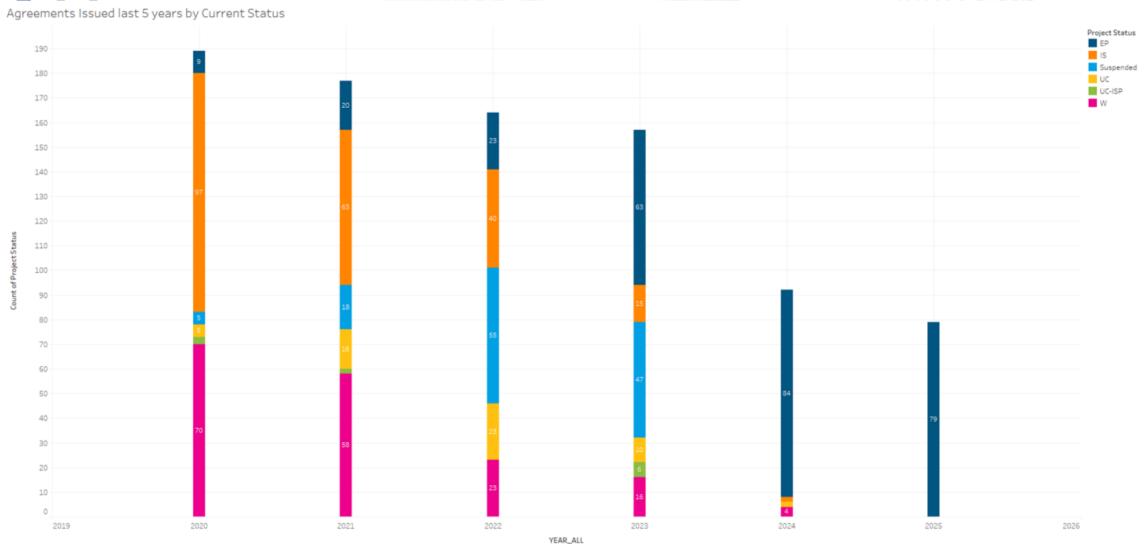

## Status of Agreements by Year Signed

# Status of Agreements by Year Signed

2026

YEAR\_ALL

2022