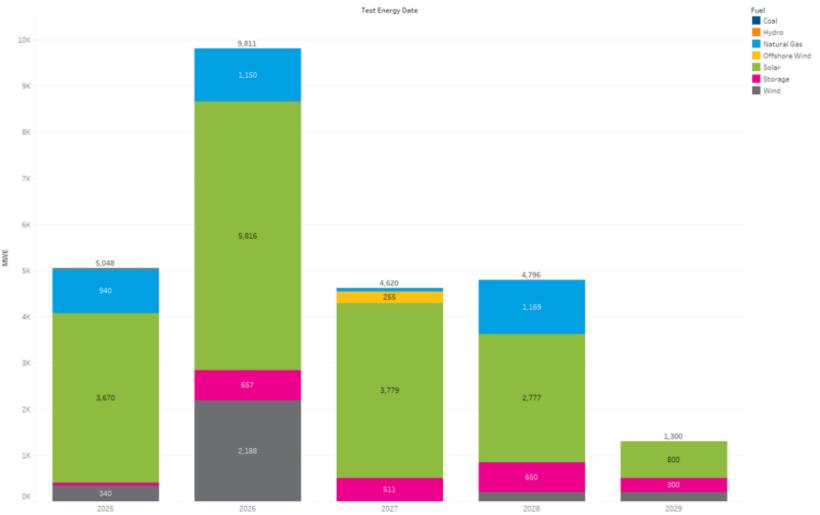

|
|                                  | Storage     | 43     |
|                                  | Wind        | 290    |
|                                  | Total       | 4,783  |
| 2025                             | Solar       | 995    |
|                                  | Total       | 995    |
| Grand Total                      |             | 18,724 |



## Status of Agreements by Year Signed





# Status of Agreements by Year Signed

2026



YEAR\_ALL

2022



### Changes Requested







### **Current Construction Project Status**



Project Status

EP

Suspended

UC

UC-ISP

www.pjm.com | Public 7 PJM © 2025



## **Current Construction Project Status**







### **Current Construction Project Status**







# Projects Under Study by Zone





## **Future Project Status**







#### **Generation Coming On-Line**





#### Presenter:

Nora Embert
Interconnection Planning Projects
Nora.Embert@PJM.com



#### Member Hotline

(610) 666 - 8980

(866) 400 - 8980

custsvc@pjm.com