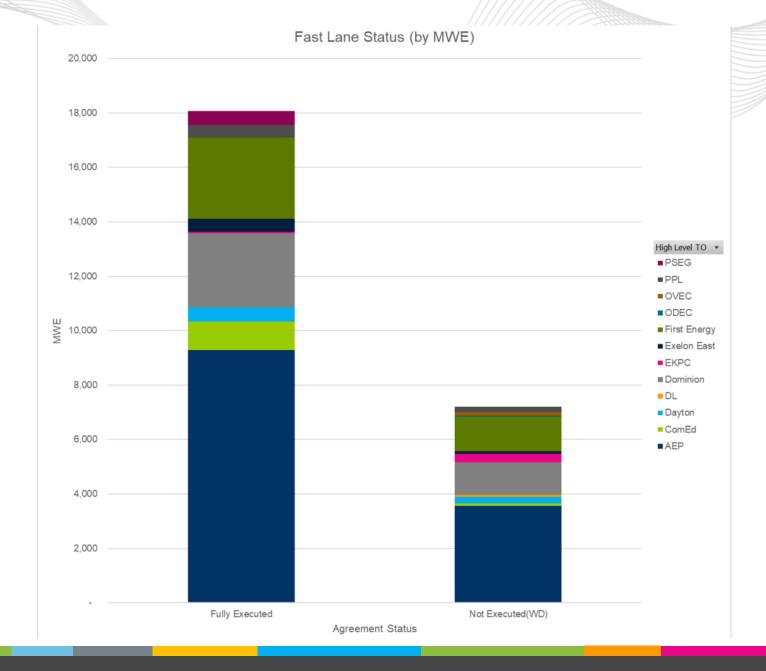

### **Fast Lane Energy Values**

- 25.2 GW across all 291 projects
  - 18 GW Fully Executed (194 projects)
  - 7.2 GW requested Withdrawal (96 projects)
  - 20 MW requested to be filed unexecuted (1 project)