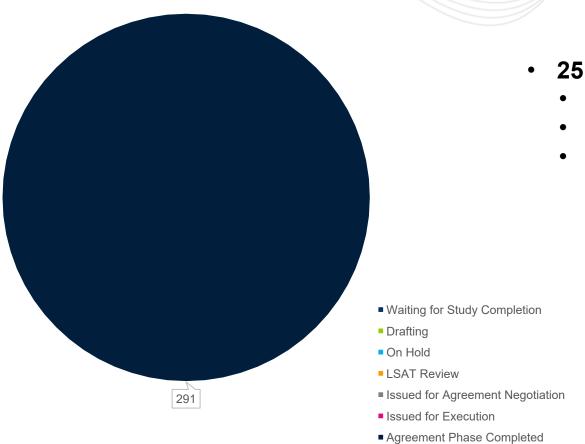

### **Fast Lane Energy Values**

- 25.2 GW across all 291 projects
  - 18 GW Fully Executed (194 projects)
  - 7.2 GW requested Withdrawal (96 projects)
  - 20 MW requested to be filed unexecuted (1 project)