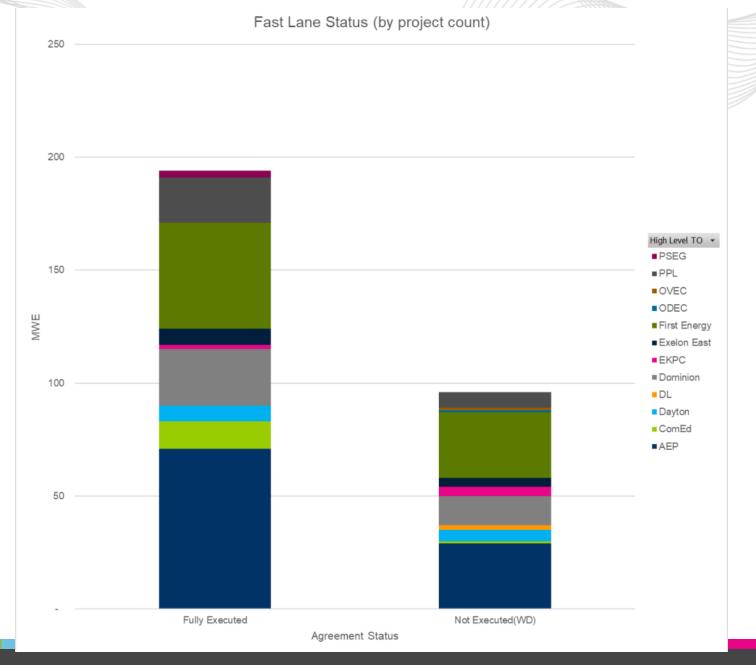

### **Fast Lane Energy Values**

- 25.2 GW across all 291 projects
  - 18 GW Fully Executed (194 projects)
  - 7.2 GW requested Withdrawal (96 projects)
  - 20 MW requested to be filed unexecuted (1 project)