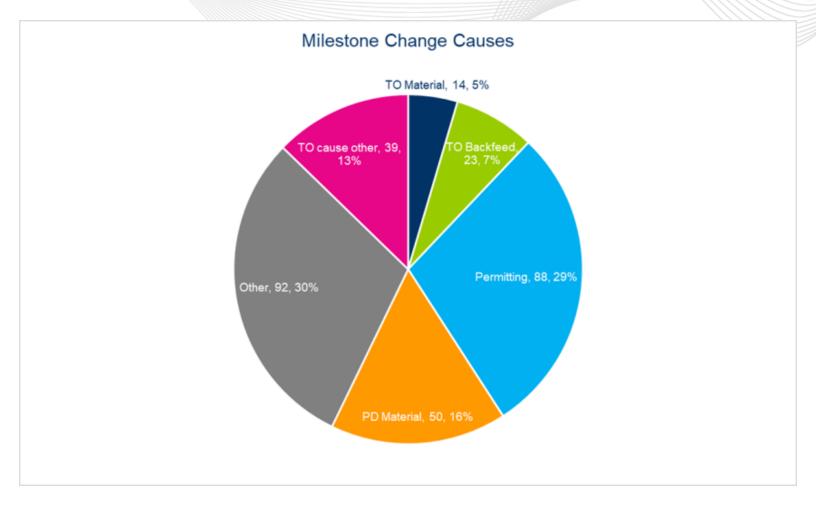

#### Milestone Change Causes

- TO Cause, Other includes various delays caused by the TO such as construction delays, IA delays and network upgrade delays
- Other includes various delays such as land ownership, ownership transfer, EPC procurement, equipment issues, and construction delays