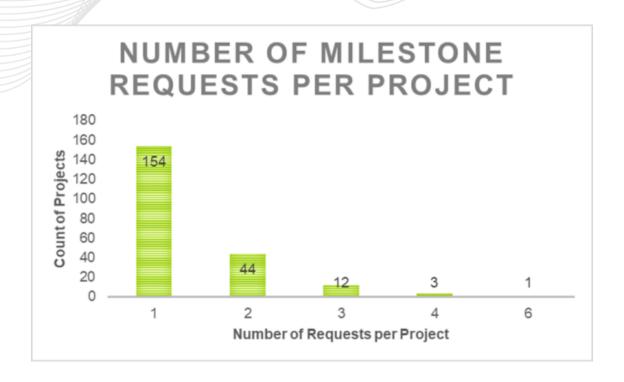

#### Milestone Change Causes

- TO Cause, Other includes various delays caused by the TO such as construction delays, IA delays and network upgrade delays
- Other includes various delays such as land ownership, ownership transfer, EPC procurement, equipment issues, and construction delays