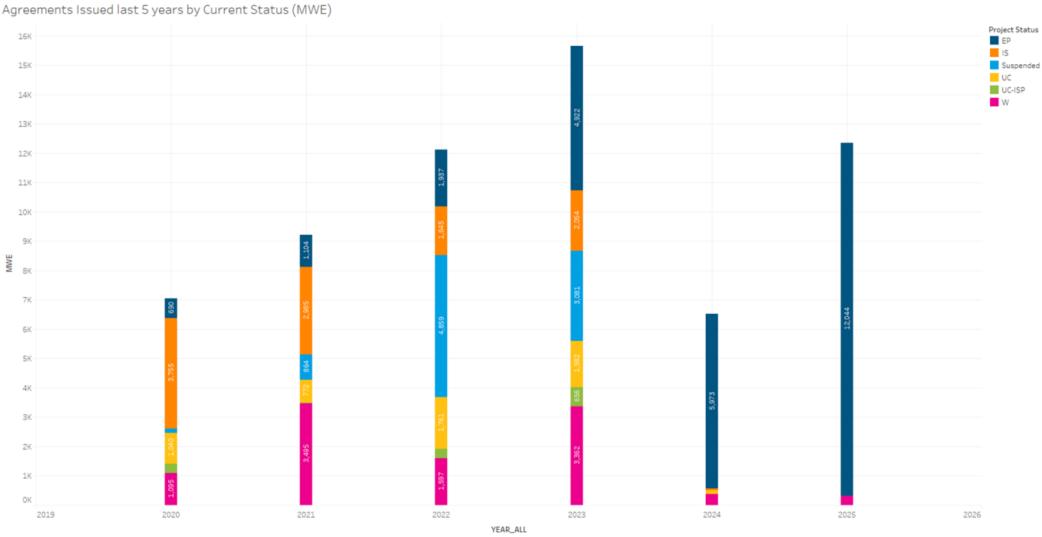

| Solar       | 1,301  |
|                                  | Storage     | 62     |
|                                  | Wind        | 282    |
|                                  | Total       | 4,978  |
| 2024                             | Solar       | 4,451  |
|                                  | Storage     | 43     |
|                                  | Wind        | 290    |
|                                  | Total       | 4,783  |
| 2025                             | Solar       | 1,290  |
|                                  | Wind        | 55     |
|                                  | Total       | 1,344  |
| Grand Total                      |             | 19,128 |



## Status of Agreements by Year Signed





### Status of Agreements by Year Signed













#### Milestone Change Causes



- TO Cause, Other includes various delays caused by the TO such as construction delays, IA delays and network upgrade delays
- Other includes various delays such as land ownership, ownership transfer, EPC procurement, equipment issues, and construction delays



#### Average Delay Duration by Cause



Data set is a sample of projects from January 2024 through May 2025 and is not all inclusive.



## **Current Construction Project Status**



Project Status

EP

Suspended

UC

UC-ISP



## **Current Construction Project Status**

Project Status MWE





### **Current Construction Project Status**





# pjm

**Future Project Status** 

Upcoming New Gen With Signed Agreements





#### **Generation Coming On-Line**

#### Test Energy by Zone and Dat