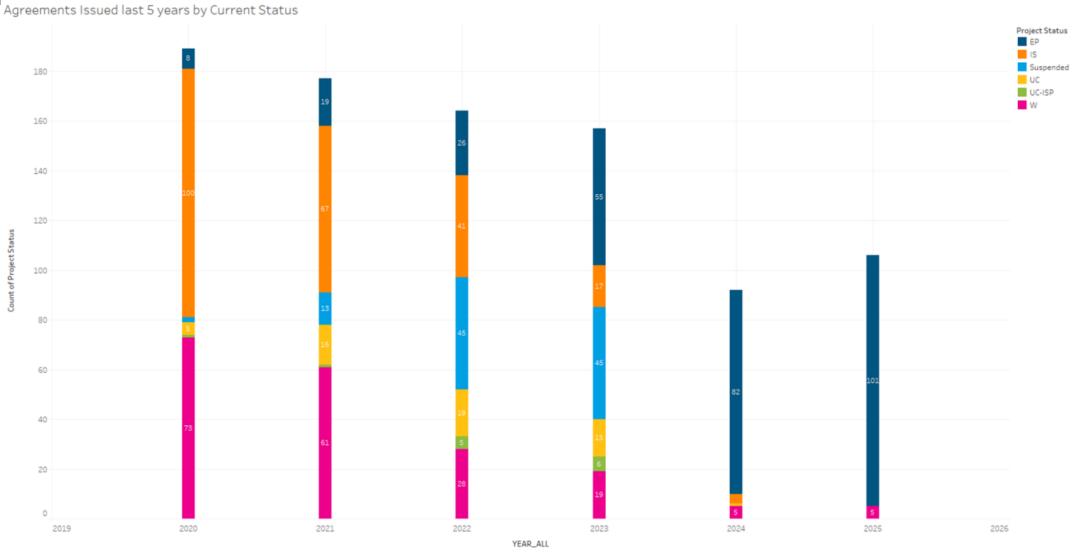

| Nuclear     | 54     |
|                                  | Solar       | 1,301  |
|                                  | Storage     | 62     |
|                                  | Wind        | 282    |
|                                  | Total       | 4,978  |
| 2024                             | Solar       | 4,451  |
|                                  | Storage     | 43     |
|                                  | Wind        | 290    |
|                                  | Total       | 4,783  |
| 2025                             | Solar       | 1,290  |
|                                  | Wind        | 55     |
|                                  | Total       | 1,344  |
| Grand Total                      |             | 19,128 |



## Status of Agreements by Year Signed





### Status of Agreements by Year Signed













#### Milestone Change Causes



- TO Cause, Other includes various delays caused by the TO such as construction delays, IA delays and network upgrade delays
- Other includes various delays such as land ownership, ownership transfer, EPC procurement, equipment issues, and construction delays



#### Average Delay Duration by Cause



Data set is a sample of projects from January 2024 through May 2025 and is not all inclusive.



## **Current Construction Project Status**



Project Status

EP

Suspended

UC

UC-ISP



## **Current Construction Project Status**

Project Status MWE





### **Current Construction Project Status**





# pjm

**Future Project Status** 

Upcoming New Gen With Signed Agreements





#### **Generation Comin