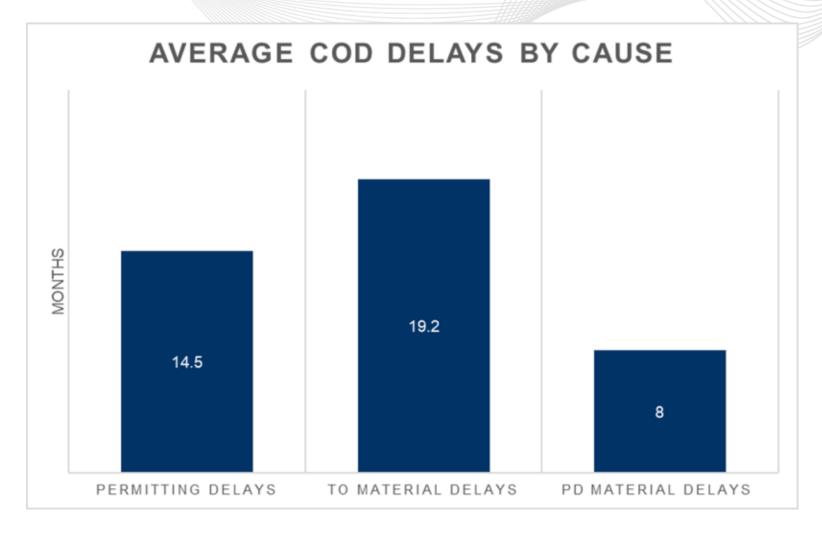

#### Average Delay Duration by Cause

Data set is a sample of projects from January 2024 through May 2025 and is not all inclusive.