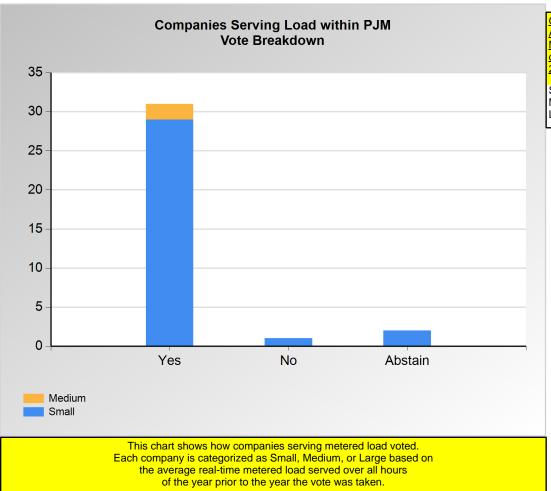

Medium: >=50 and <=150

Large: >150

PJM Page 12 of 22 6/30/2021 3:38:45 PM

Item 8.: Do you support the American Municipal Power (AMP) proposal? (Vote Result: FAILED)

|        | Yes | No | Abstain |
|--------|-----|----|---------|
| Medium | 2   | 0  | 0       |
| Small  | 29  | 1  | 2       |

<sup>\*</sup>Refer to the Company Designations table "Load Server Group" column to see each company's group designation found on this chart.

Groups based on
Avg Real-Time
Metered Load (MW)
over all the hours of the year
2020

Small: <1,000

Medium: >=1,000 and <=5,000

Large: >5,000

PJM Page 13 of 22 6/30/2021 3:38:45 PM