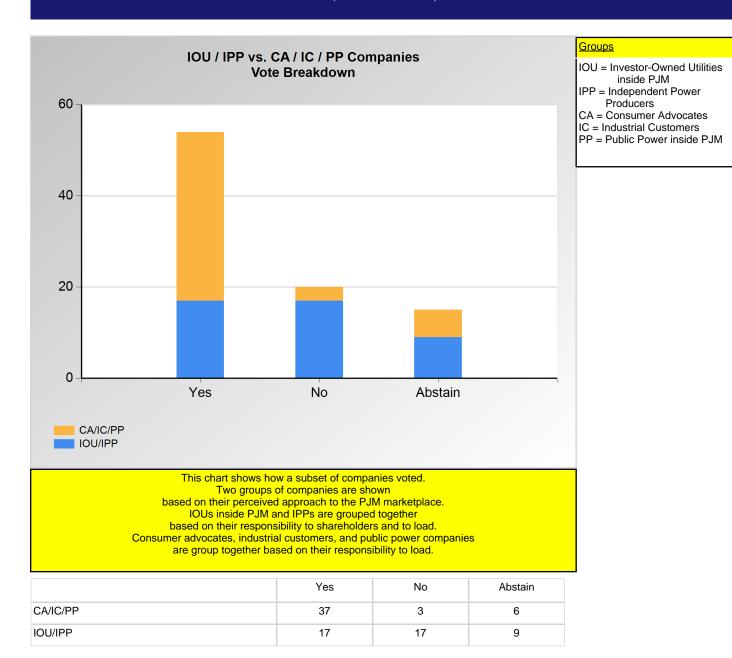

#### **SECTION 2**

Charts displayed in this section include various portrayals of how various subsets of companies voted at the Members Committee (MC) meeting on this particular issue.

|                            | Yes | No | Abstain |
|----------------------------|-----|----|---------|
| Ancillary Service Provider | 1   | 0  | 0       |
| Curtailment Provider       | 2   | 2  | 0       |
| Financial Trader           | 1   | 3  | 2       |
| IPP                        | 1   | 2  | 1       |
| Project Developer          | 2   | 0  | 0       |
| Public Power (inside)      | 1   | 0  | 0       |
| Retail Marketer            | 1   | 0  | 1       |
| Wholesale Marketer         | 1   | 1  | 3       |