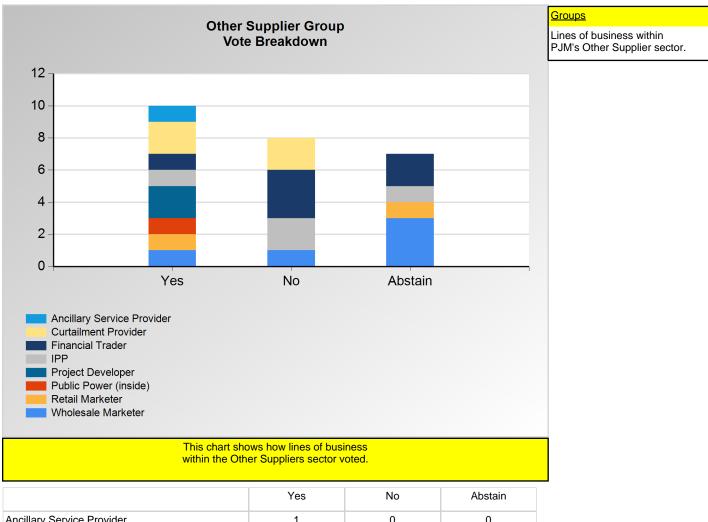

#### **SECTION 2**

Charts displayed in this section include various portrayals of how various subsets of companies voted at the Members Committee (MC) meeting on this particular issue.

|                            | Yes | No | Abstain |
|----------------------------|-----|----|---------|
| Ancillary Service Provider | 1   | 0  | 0       |
| Curtailment Provider       | 2   | 2  | 0       |
| Financial Trader           | 1   | 3  | 2       |
| IPP                        | 1   | 2  | 1       |
| Project Developer          | 2   | 0  | 0       |
| Public Power (inside)      | 1   | 0  | 0       |
| Retail Marketer            | 1   | 0  | 1       |
| Wholesale Marketer         | 1   | 1  | 3       |

<sup>\*</sup>Refer to the Company Designations table "Line of Business Designation" column to see each company's group designation found on this chart.

Item 8.: Do you support the American Municipal Power (AMP) proposal? (Vote Result: FAILED)