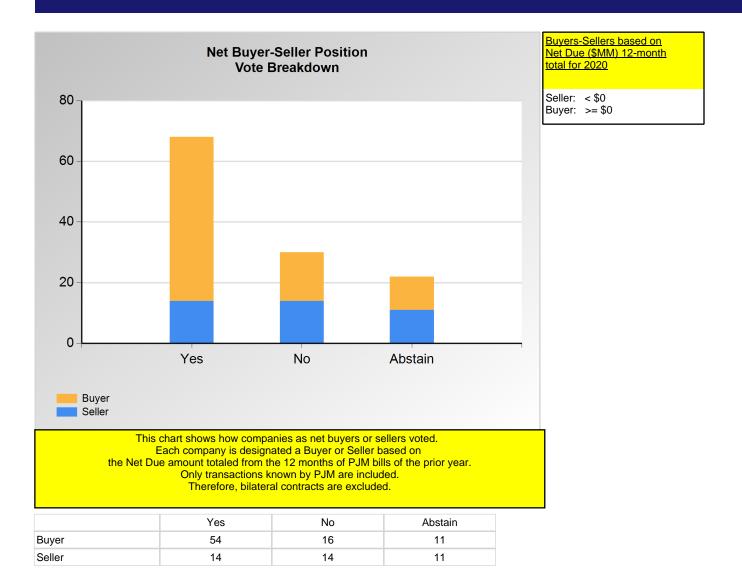

<sup>\*</sup>Refer to the Company Designations table "Company Sector" column to see each company's group designation found on this chart.

<sup>\*</sup>Refer to the Company Designations table "Buyer-Seller Group" column to see each company's gruop designation found on this chart.

#### **SECTION 2**

Charts displayed in this section include various portrayals of how various subsets of companies voted at the Members Committee (MC) meeting on this particular issue.

|                            | Yes | No | Abstain |
|----------------------------|-----|----|---------|
| Ancillary Service Provider | 1   | 0  | 0       |
| Curtailment Provider       | 2   | 2  | 0       |
| Financial Trader           | 1   | 3  | 2       |
| IPP                        | 1   | 2  | 1       |
| Project Developer          | 2   | 0  | 0       |
| Public Power (inside)      | 1   | 0  | 0       |
| Retail Marketer            | 1   | 0  | 1       |
| Wholesale Marketer         | 1   | 1  | 3       |