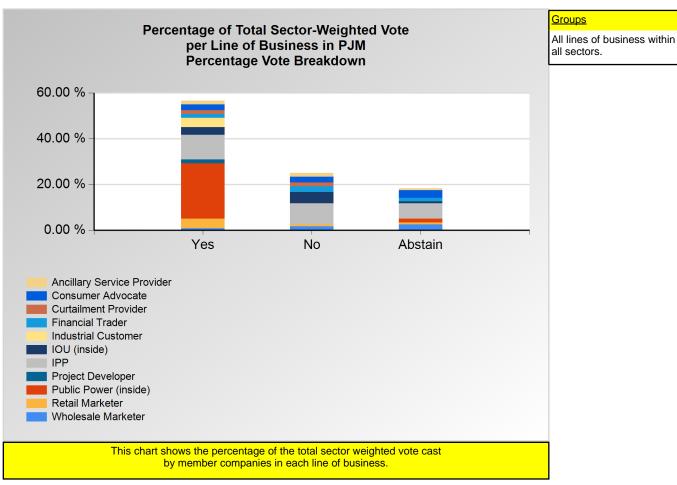

Error: Subreport could not be shown.

|                            | Yes     | No      | Abstain |
|----------------------------|---------|---------|---------|
| Ancillary Service Provider | 0.49 %  | 1.83 %  | 0.92 %  |
| Consumer Advocate          | 9.09 %  | 9.09 %  | 12.12 % |
| Curtailment Provider       | 0.66 %  | 0.66 %  | 0.00 %  |
| Financial Trader           | 0.60 %  | 1.00 %  | 0.66 %  |
| Industrial Customer        | 15.15 % | 0.00 %  | 0.00 %  |
| IOU (inside)               | 28.57 % | 10.53 % | 7.14 %  |
| IPP                        | 2.87 %  | 2.68 %  | 1.81 %  |
| Project Developer          | 0.66 %  | 0.00 %  | 0.00 %  |
| Public Power (inside)      | 8.43 %  | 0.00 %  | 4.65 %  |
| Retail Marketer            | 1.33 %  | 0.92 %  | 0.33 %  |
| Wholesale Marketer         | 0.33 %  | 0.49 %  | 1.00 %  |

<sup>\*</sup>Refer to the Company Designations table "Line of Business Designation" column to see each company's group designation found on this chart.