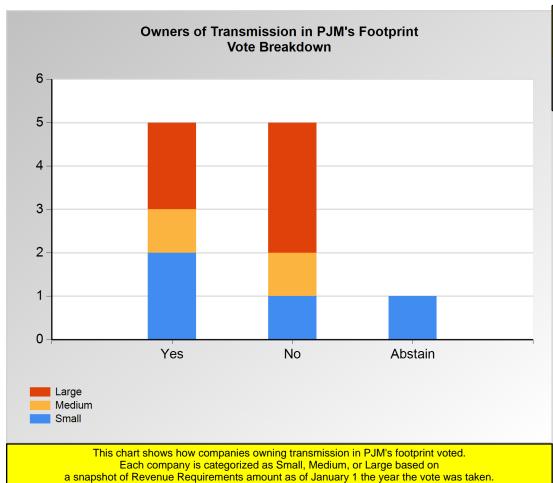

#### **SECTION 2**

Charts displayed in this section include various portrayals of how various subsets of companies voted at the Members Committee (MC) meeting on this particular issue.

|                            | Yes | No | Abstain |
|----------------------------|-----|----|---------|
| Ancillary Service Provider | 1   | 0  | 0       |
| Curtailment Provider       | 2   | 2  | 0       |
| Financial Trader           | 1   | 3  | 2       |
| IPP                        | 1   | 2  | 1       |
| Project Developer          | 2   | 0  | 0       |
| Public Power (inside)      | 1   | 0  | 0       |
| Retail Marketer            | 1   | 0  | 1       |
| Wholesale Marketer         | 1   | 1  | 3       |

Item 8.: Do you support the American Municipal Power (AMP) proposal? (Vote Result: FAILED)

|        | Yes | No | Abstain |
|--------|-----|----|---------|
| Large  | 2   | 3  | 0       |
| Medium | 1   | 1  | 0       |
| Small  | 2   | 1  | 1       |

<sup>\*</sup>Refer to the Company Designations table "Transmission Group" column to see each company's group designation found on this chart.

Groups based on Revenue Regs (\$MM) on January 1, 2021

Small: <50

Medium: >=50 and <=150

Large: >150

PJM Page 12 of 22 6/30/2021 3:38:45 PM

Item 8.: Do you support the American Municipal Power (AMP) proposal? (Vote Result: FAILED)

|        | Yes | No | Abstain |
|--------|-----|----|---------|
| Medium | 2   | 0  | 0       |
| Small  | 29  | 1  | 2       |