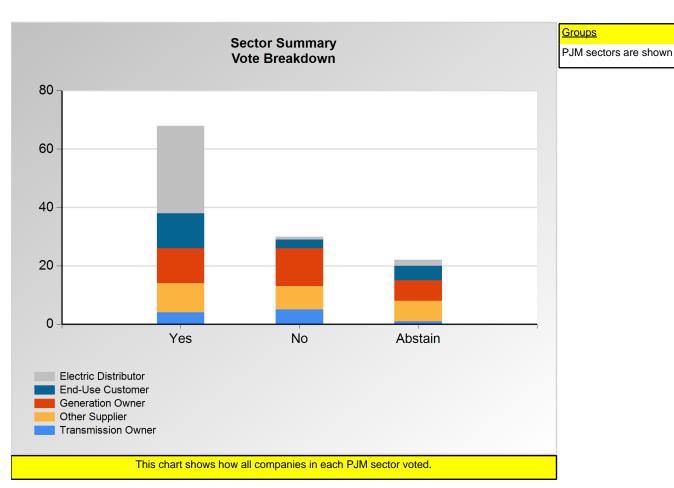

#### **SECTION 1**

Charts displayed in this section include various portrayals of how all companies voted at the Members Committee (MC) meeting on this particular issue.

Item 8.: Do you support the American Municipal Power (AMP) proposal? (Vote Result: FAILED)

#### **Additional Detail:**

|                      | Eligible | Attended | Did Not<br>Vote | Yes | No | Abstain | Sector<br>Vote In<br>Favor | Sector<br>Weight in<br>Favor |
|----------------------|----------|----------|-----------------|-----|----|---------|----------------------------|------------------------------|
| End-Use Customer     | 33       | 20       | 0               | 12  | 3  | 5       | 80.0 %                     | 0.800                        |
| Transmission Owner   | 14       | 11       | 1               | 4   | 5  | 1       | 44.4 %                     | 0.444                        |
| Generation Owner     | 109      | 32       | 0               | 12  | 13 | 7       | 48.0 %                     | 0.480                        |
| Electric Distributor | 43       | 34       | 1               | 30  | 1  | 2       | 96.8 %                     | 0.968                        |
| Other Supplier       | 301      | 27       | 2               | 10  | 8  | 7       | 55.6 %                     | 0.556                        |
| Total                | 500      | 124      | 4               | 68  | 30 | 22      |                            | 3.248                        |