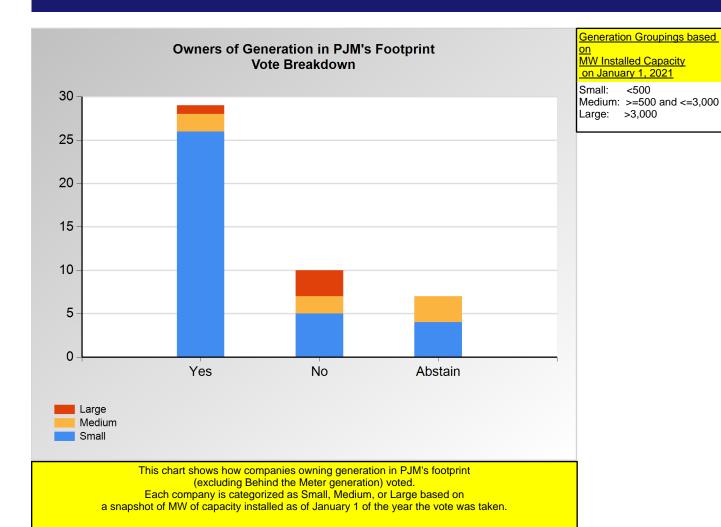

#### **SECTION 2**

Charts displayed in this section include various portrayals of how various subsets of companies voted at the Members Committee (MC) meeting on this particular issue.

|                            | Yes | No | Abstain |
|----------------------------|-----|----|---------|
| Ancillary Service Provider | 1   | 0  | 0       |
| Curtailment Provider       | 2   | 2  | 0       |
| Financial Trader           | 1   | 3  | 2       |
| IPP                        | 1   | 2  | 1       |
| Project Developer          | 2   | 0  | 0       |
| Public Power (inside)      | 1   | 0  | 0       |
| Retail Marketer            | 1   | 0  | 1       |
| Wholesale Marketer         | 1   | 1  | 3       |

|        | Yes | No | Abstain |
|--------|-----|----|---------|
| Large  | 1   | 3  | 0       |
| Medium | 2   | 2  | 3       |
| Small  | 26  | 5  | 4       |

<sup>\*</sup>Refer to the Company Designations table "Generation Group" column to see each company's group designation found on this chart.