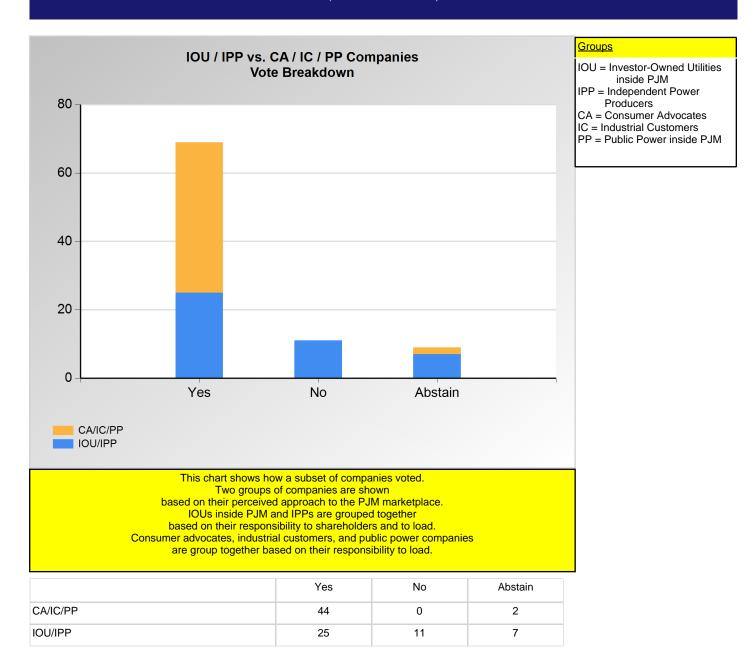

#### **SECTION 2**

Charts displayed in this section include various portrayals of how various subsets of companies voted at the Members Committee (MC) meeting on this particular issue.

|                            | Yes | No | Abstain |
|----------------------------|-----|----|---------|
| Ancillary Service Provider | 1   | 0  | 0       |
| Curtailment Provider       | 3   | 1  | 0       |
| Financial Trader           | 4   | 0  | 2       |
| IPP                        | 1   | 2  | 1       |
| Project Developer          | 1   | 1  | 0       |
| Public Power (inside)      | 1   | 0  | 0       |
| Retail Marketer            | 2   | 0  | 0       |
| Wholesale Marketer         | 1   | 1  | 3       |

Item 1.: Do you support the PJM proposal? (Vote Result: PASSED)

\*Refer to the Company Designations table "Line of Business Designation" column to see each company's group designation found on this chart.