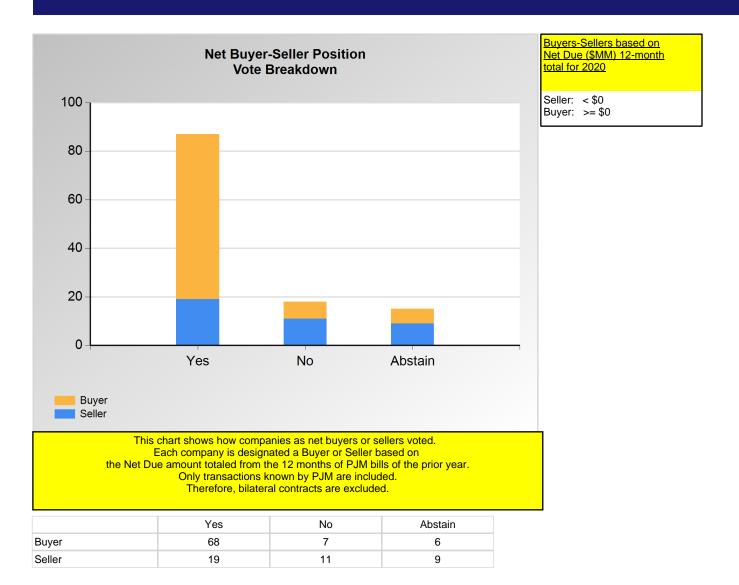

<sup>\*</sup>Refer to the Company Designations table "Company Sector" column to see each company's group designation found on this chart.

<sup>\*</sup>Refer to the Company Designations table "Buyer-Seller Group" column to see each company's gruop designation found on this chart.

#### **SECTION 2**

Charts displayed in this section include various portrayals of how various subsets of companies voted at the Members Committee (MC) meeting on this particular issue.

|                            | Yes | No | Abstain |
|----------------------------|-----|----|---------|
| Ancillary Service Provider | 1   | 0  | 0       |
| Curtailment Provider       | 3   | 1  | 0       |
| Financial Trader           | 4   | 0  | 2       |
| IPP                        | 1   | 2  | 1       |
| Project Developer          | 1   | 1  | 0       |
| Public Power (inside)      | 1   | 0  | 0       |
| Retail Marketer            | 2   | 0  | 0       |
| Wholesale Marketer         | 1   | 1  | 3       |