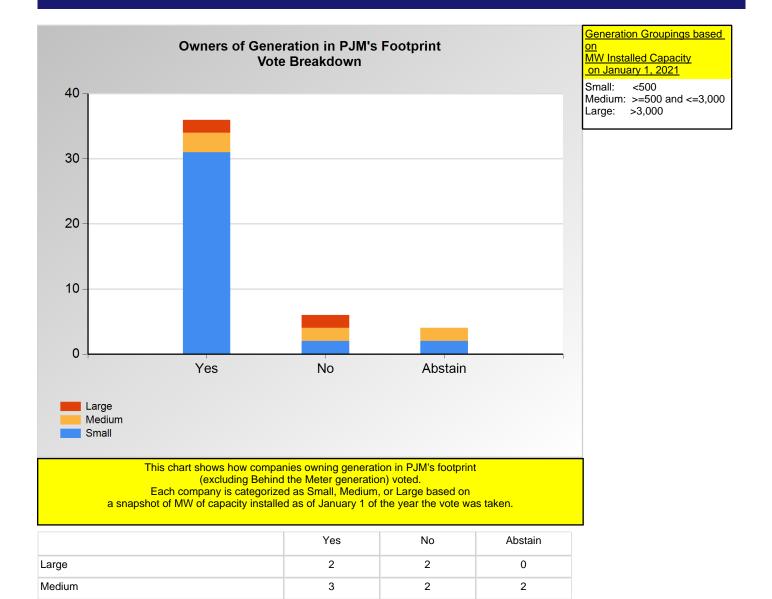

#### **SECTION 2**

Charts displayed in this section include various portrayals of how various subsets of companies voted at the Members Committee (MC) meeting on this particular issue.

|                            | Yes | No | Abstain |
|----------------------------|-----|----|---------|
| Ancillary Service Provider | 1   | 0  | 0       |
| Curtailment Provider       | 3   | 1  | 0       |
| Financial Trader           | 4   | 0  | 2       |
| IPP                        | 1   | 2  | 1       |
| Project Developer          | 1   | 1  | 0       |
| Public Power (inside)      | 1   | 0  | 0       |
| Retail Marketer            | 2   | 0  | 0       |
| Wholesale Marketer         | 1   | 1  | 3       |

Item 1.: Do you support the PJM proposal? (Vote Result: PASSED)

<sup>\*</sup>Refer to the Company Designations table "Generation Group" column to see each company's group designation found on this chart.

2

31

Small

Item 1.: Do you support the PJM proposal? (Vote Result: PASSED)

|        | Yes | No | Abstain |
|--------|-----|----|---------|
| Large  | 3   | 2  | 0       |
| Medium | 2   | 0  | 0       |
| Small  | 4   | 0  | 0       |