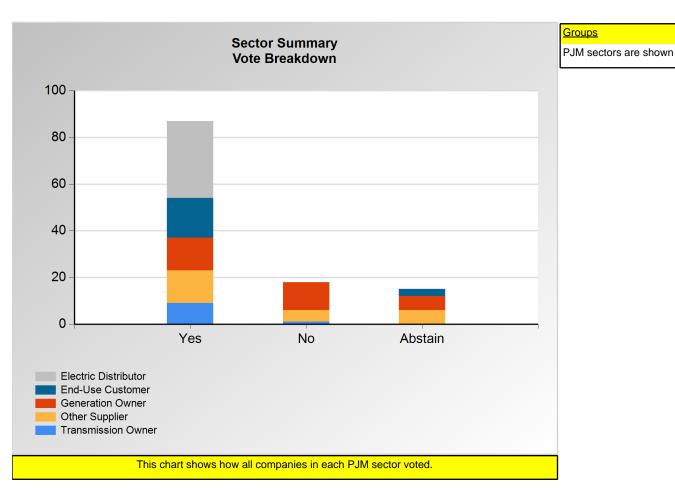

#### **SECTION 1**

Charts displayed in this section include various portrayals of how all companies voted at the Members Committee (MC) meeting on this particular issue.

Item 1.: Do you support the PJM proposal? (Vote Result: PASSED)

#### **Additional Detail:**

|                      | Eligible | Attended | Did Not<br>Vote | Yes | No | Abstain | Sector<br>Vote In<br>Favor | Sector<br>Weight in<br>Favor |
|----------------------|----------|----------|-----------------|-----|----|---------|----------------------------|------------------------------|
| End-Use Customer     | 33       | 20       | 0               | 17  | 0  | 3       | 100.0 %                    | 1.000                        |
| Transmission Owner   | 14       | 11       | 1               | 9   | 1  | 0       | 90.0 %                     | 0.900                        |
| Generation Owner     | 109      | 32       | 0               | 14  | 12 | 6       | 53.8 %                     | 0.538                        |
| Electric Distributor | 43       | 34       | 1               | 33  | 0  | 0       | 100.0 %                    | 1.000                        |
| Other Supplier       | 301      | 27       | 2               | 14  | 5  | 6       | 73.7 %                     | 0.737                        |
| Total                | 500      | 124      | 4               | 87  | 18 | 15      |                            | 4.175                        |