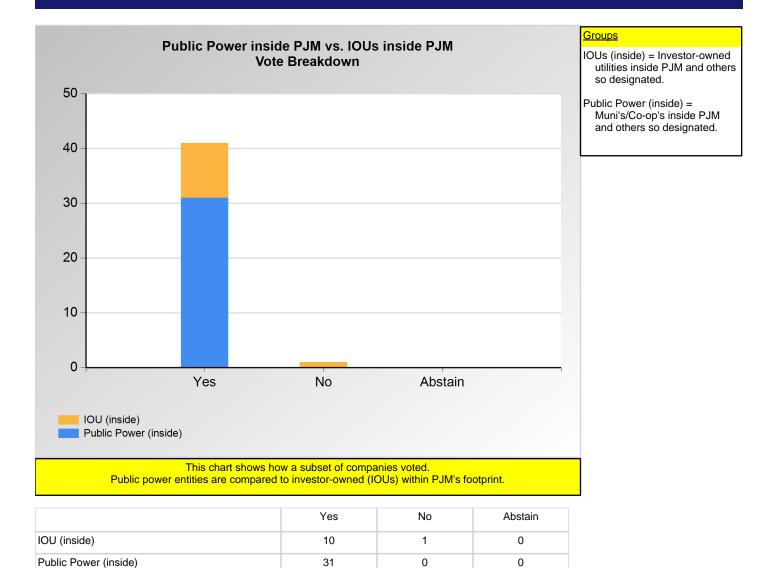

#### **SECTION 2**

Charts displayed in this section include various portrayals of how various subsets of companies voted at the Members Committee (MC) meeting on this particular issue.

|                            | Yes | No | Abstain |
|----------------------------|-----|----|---------|
| Ancillary Service Provider | 1   | 0  | 0       |
| Curtailment Provider       | 3   | 1  | 0       |
| Financial Trader           | 4   | 0  | 2       |
| IPP                        | 1   | 2  | 1       |
| Project Developer          | 1   | 1  | 0       |
| Public Power (inside)      | 1   | 0  | 0       |
| Retail Marketer            | 2   | 0  | 0       |
| Wholesale Marketer         | 1   | 1  | 3       |

Item 1.: Do you support the PJM proposal? (Vote Result: PASSED)

\*Refer to the Company Designations table "Line of Business Designation" column to see each company's group designation found on this chart.