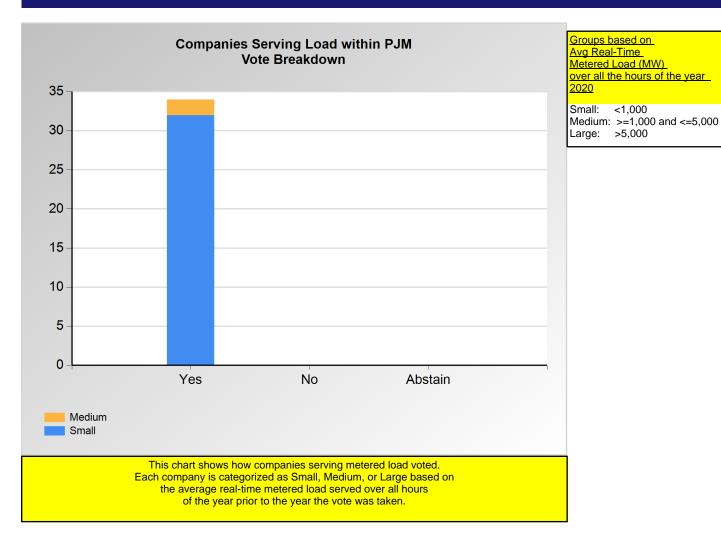

Medium: >=50 and <=150 Large: >150

PJM Page 12 of 23 6/30/2021 3:17:45 PM

|        | Yes | No | Abstain |
|--------|-----|----|---------|
| Medium | 2   | 0  | 0       |
| Small  | 32  | 0  | 0       |

<sup>\*</sup>Refer to the Company Designations table "Load Server Group" column to see each company's group designation found on this chart.