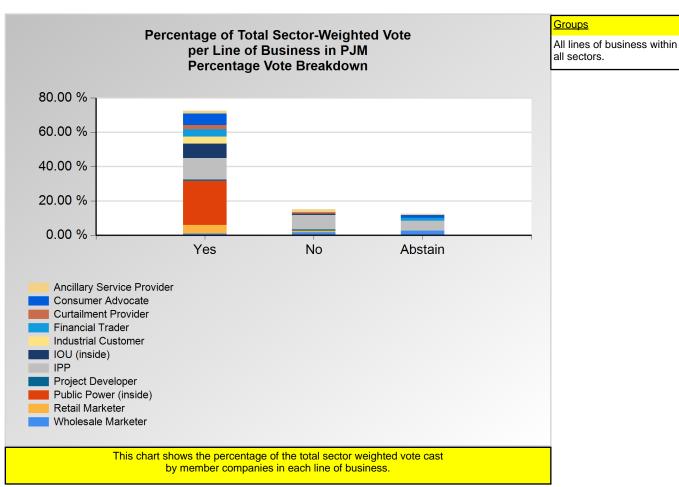

Error: Subreport could not be shown.

|                            | Yes     | No     | Abstain  |
|----------------------------|---------|--------|----------|
|                            | 165     | INO    | Abstairi |
| Ancillary Service Provider | 0.49 %  | 1.83 % | 0.92 %   |
| Consumer Advocate          | 24.24 % | 0.00 % | 6.06 %   |
| Curtailment Provider       | 1.00 %  | 0.33 % | 0.00 %   |
| Financial Trader           | 1.50 %  | 0.00 % | 0.66 %   |
| Industrial Customer        | 15.15 % | 0.00 % | 0.00 %   |
| IOU (inside)               | 17.54 % | 7.14 % | 0.00 %   |
| IPP                        | 3.31 %  | 2.44 % | 1.58 %   |
| Project Developer          | 0.33 %  | 0.33 % | 0.00 %   |
| Public Power (inside)      | 9.01 %  | 0.00 % | 0.00 %   |
| Retail Marketer            | 1.59 %  | 0.92 % | 0.00 %   |
| Wholesale Marketer         | 0.33 %  | 0.49 % | 1.00 %   |

<sup>\*</sup>Refer to the Company Designations table "Line of Business Designation" column to see each company's group designation found on this chart.