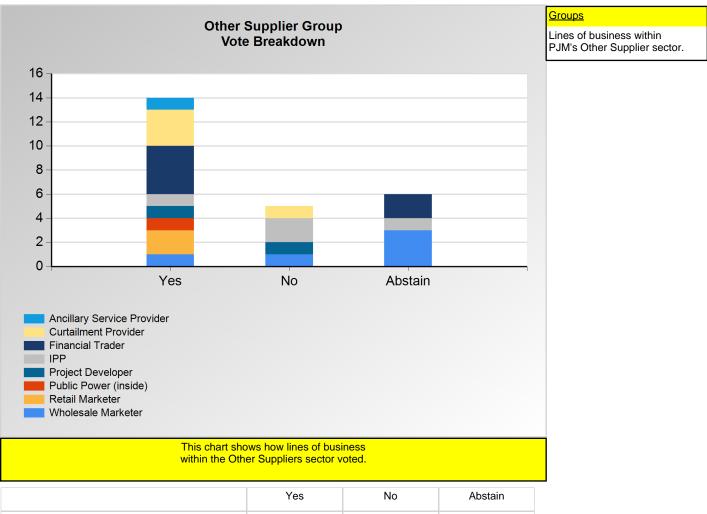

#### **SECTION 2**

Charts displayed in this section include various portrayals of how various subsets of companies voted at the Members Committee (MC) meeting on this particular issue.

|                            | Yes | No | Abstain |
|----------------------------|-----|----|---------|
| Ancillary Service Provider | 1   | 0  | 0       |
| Curtailment Provider       | 3   | 1  | 0       |
| Financial Trader           | 4   | 0  | 2       |
| IPP                        | 1   | 2  | 1       |
| Project Developer          | 1   | 1  | 0       |
| Public Power (inside)      | 1   | 0  | 0       |
| Retail Marketer            | 2   | 0  | 0       |
| Wholesale Marketer         | 1   | 1  | 3       |

<sup>\*</sup>Refer to the Company Designations table "Line of Business Designation" column to see each company's group designation found on this chart.

<sup>\*</sup>Refer to the Company Designations table "Line of Business Designation" column to see each company's group designation found on this chart.