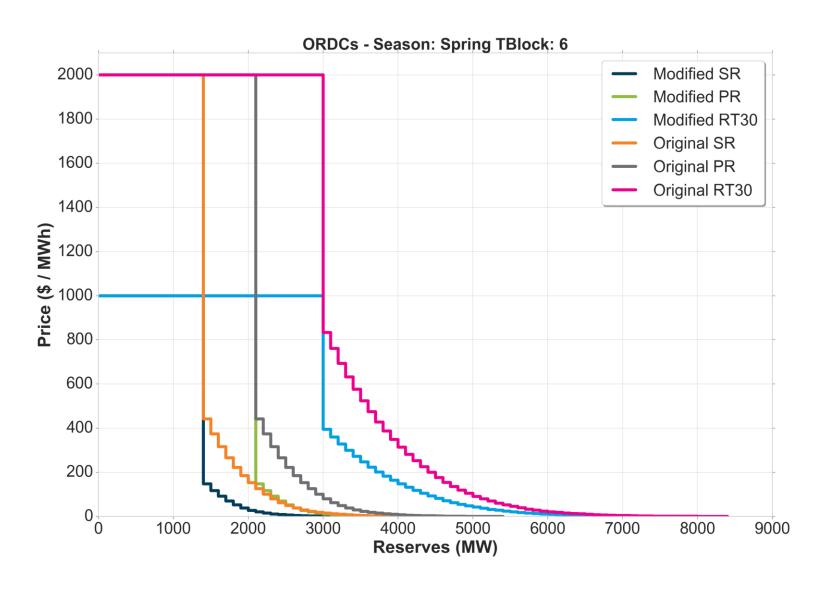

# Comparison Original ORDCs to Modified ORDCs with Penalty Factor (PF) of \$1,000 / MWh

# Original

- ORDCs posted for the 01/23/2019 EPFSTF meeting
  - Penalty Factor: \$2,000 /MWh for SR, PR, RT30
  - Hourly Regulation Requirement Shift
  - 30 min uncertainty for SR and PR; 60 min uncertainty for RT30
  - All units are included in forced outage distribution

# Modified PF \$1,000 / MWh

- Modified ORDCs
  - Penalty Factor: \$1,000 /MWh for SR, PR, RT30
  - Hourly Regulation Requirement Shift
  - 20 min uncertainty for SR and PR; 60 min uncertainty for RT30
  - Units with forced outage rates deemed as outliers (based on z-score) are removed from calculation of forced outage distribution for SR, PR and RT30