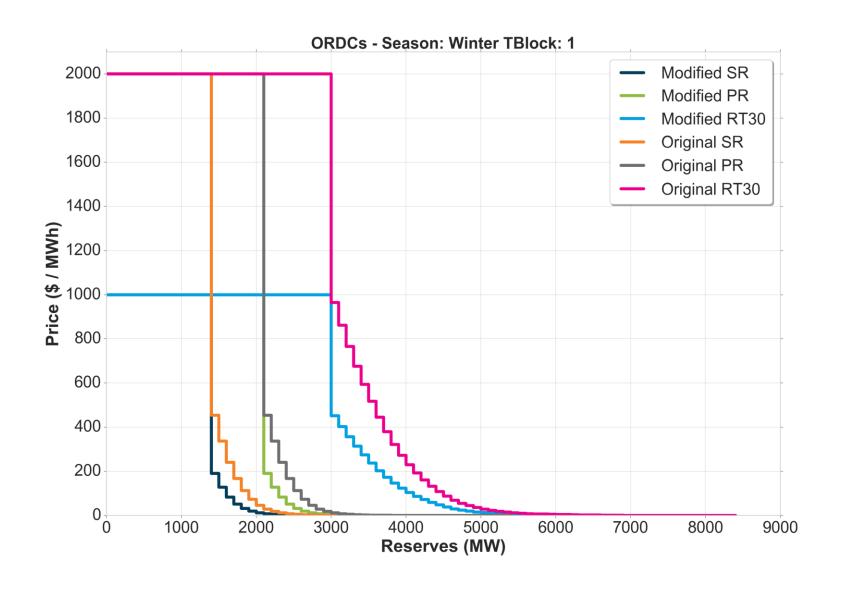

# Comparison Original ORDCs to Modified ORDCs with Penalty Factor (PF) of \$1,000 / MWh

# Original

- ORDCs posted for the 01/23/2019 EPFSTF meeting
  - Penalty Factor: \$2,000 /MWh for SR, PR, RT30
  - Hourly Regulation Requirement Shift
  - 30 min uncertainty for SR and PR; 60 min uncertainty for RT30
  - All units are included in forced outage distribution

# Modified PF \$1,000 / MWh

- Modified ORDCs
  - Penalty Factor: \$1,000 /MWh for SR, PR, RT30
  - Hourly Regulation Requirement Shift
  - 20 min uncertainty for SR and PR; 60 min uncertainty for RT30
  - Units with forced outage rates deemed as outliers (based on z-score) are removed from calculation of forced outage distribution for SR, PR and RT30