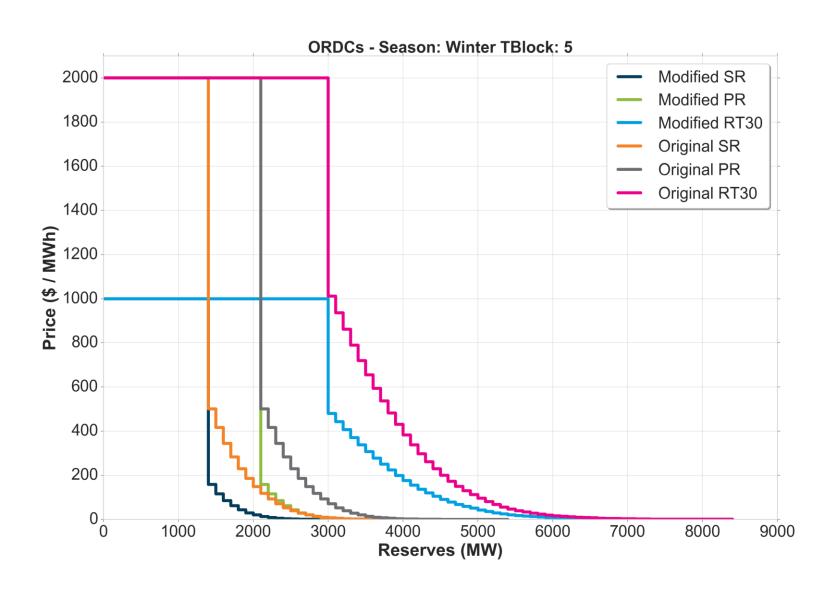

# Comparison Original ORDCs to Modified ORDCs with Penalty Factor (PF) of \$1,000 / MWh

# Original

- ORDCs posted for the 01/23/2019 EPFSTF meeting
  - Penalty Factor: \$2,000 /MWh for SR, PR, RT30
  - Hourly Regulation Requirement Shift
  - 30 min uncertainty for SR and PR; 60 min uncertainty for RT30
  - All units are included in forced outage distribution

# Modified PF \$1,000 / MWh

- Modified ORDCs
  - Penalty Factor: \$1,000 /MWh for SR, PR, RT30
  - Hourly Regulation Requirement Shift
  - 20 min uncertainty for SR and PR; 60 min uncertainty for RT30
  - Units with forced outage rates deemed as outliers (based on z-score) are removed from calculation of forced outage distribution for SR, PR and RT30