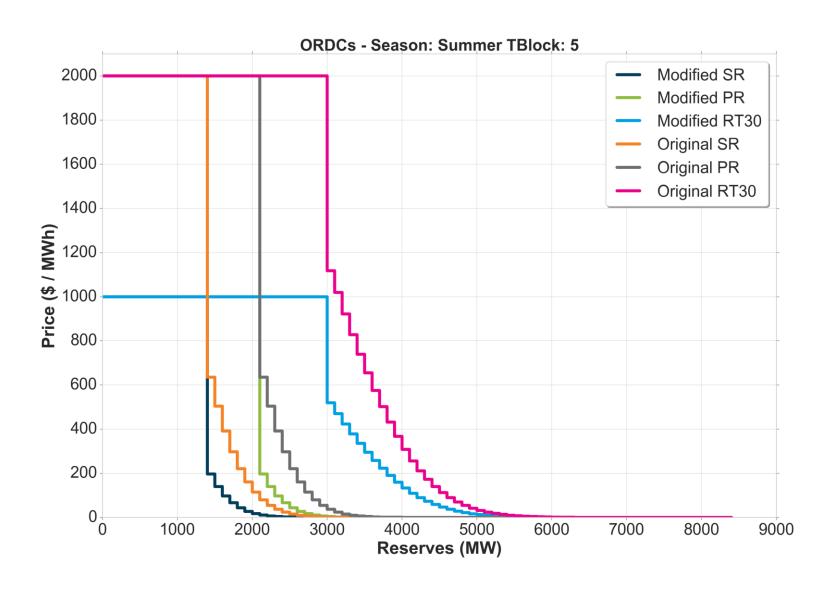

# Comparison Original ORDCs to Modified ORDCs with Penalty Factor (PF) of \$1,000 / MWh

# Original

- ORDCs posted for the 01/23/2019 EPFSTF meeting
  - Penalty Factor: \$2,000 /MWh for SR, PR, RT30
  - Hourly Regulation Requirement Shift
  - 30 min uncertainty for SR and PR; 60 min uncertainty for RT30
  - All units are included in forced outage distribution

# Modified PF \$1,000 / MWh

- Modified ORDCs
  - Penalty Factor: \$1,000 /MWh for SR, PR, RT30
  - Hourly Regulation Requirement Shift
  - 20 min uncertainty for SR and PR; 60 min uncertainty for RT30
  - Units with forced outage rates deemed as outliers (based on z-score) are removed from calculation of forced outage distribution for SR, PR and RT30