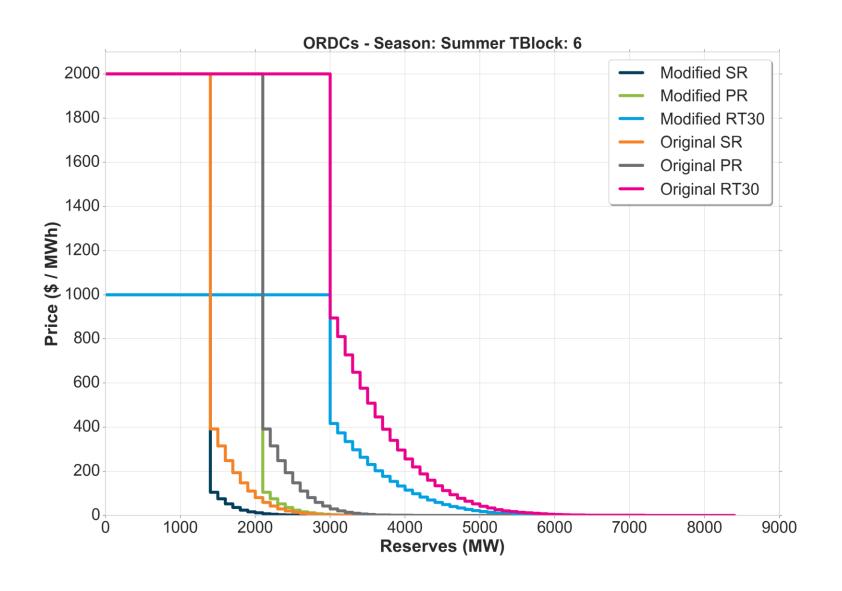

# Comparison Original ORDCs to Modified ORDCs with Penalty Factor (PF) of \$1,000 / MWh

# Original

- ORDCs posted for the 01/23/2019 EPFSTF meeting
  - Penalty Factor: \$2,000 /MWh for SR, PR, RT30
  - Hourly Regulation Requirement Shift
  - 30 min uncertainty for SR and PR; 60 min uncertainty for RT30
  - All units are included in forced outage distribution

# Modified PF \$1,000 / MWh

- Modified ORDCs
  - Penalty Factor: \$1,000 /MWh for SR, PR, RT30
  - Hourly Regulation Requirement Shift
  - 20 min uncertainty for SR and PR; 60 min uncertainty for RT30
  - Units with forced outage rates deemed as outliers (based on z-score) are removed from calculation of forced outage distribution for SR, PR and RT30