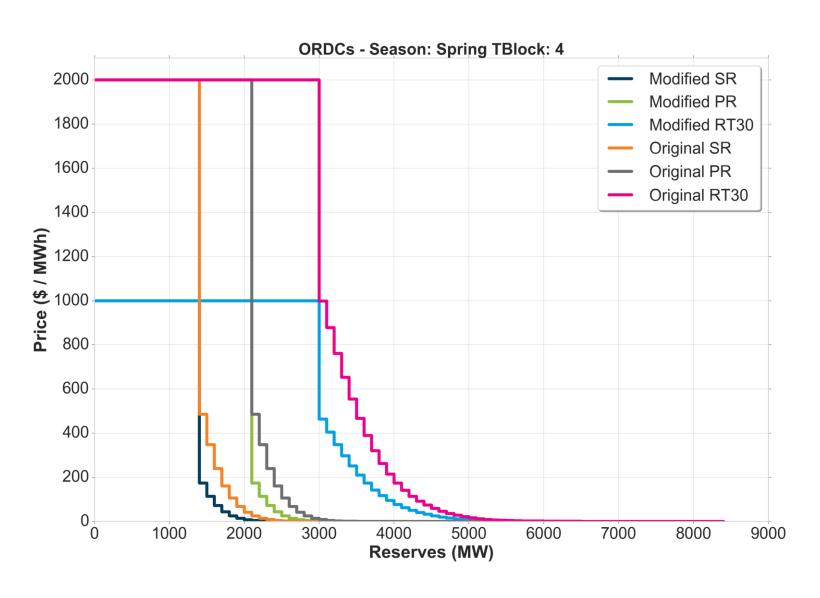

# Comparison Original ORDCs to Modified ORDCs with Penalty Factor (PF) of \$1,000 / MWh

# Original

- ORDCs posted for the 01/23/2019 EPFSTF meeting
  - Penalty Factor: \$2,000 /MWh for SR, PR, RT30
  - Hourly Regulation Requirement Shift
  - 30 min uncertainty for SR and PR; 60 min uncertainty for RT30
  - All units are included in forced outage distribution

# Modified PF \$1,000 / MWh

- Modified ORDCs
  - Penalty Factor: \$1,000 /MWh for SR, PR, RT30
  - Hourly Regulation Requirement Shift
  - 20 min uncertainty for SR and PR; 60 min uncertainty for RT30
  - Units with forced outage rates deemed as outliers (based on z-score) are removed from calculation of forced outage distribution for SR, PR and RT30