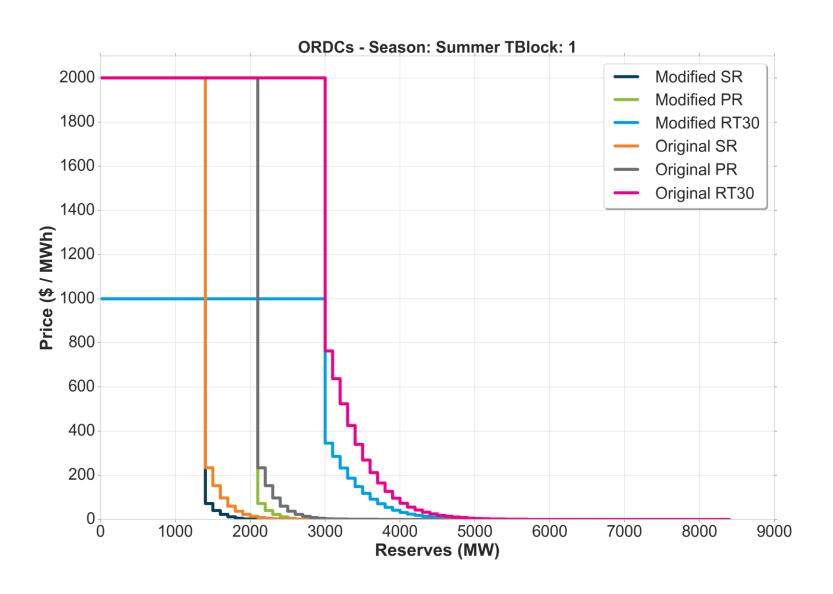

# Comparison Original ORDCs to Modified ORDCs with Penalty Factor (PF) of \$1,000 / MWh

# Original

- ORDCs posted for the 01/23/2019 EPFSTF meeting
  - Penalty Factor: \$2,000 /MWh for SR, PR, RT30
  - Hourly Regulation Requirement Shift
  - 30 min uncertainty for SR and PR; 60 min uncertainty for RT30
  - All units are included in forced outage distribution

# Modified PF \$1,000 / MWh

- Modified ORDCs
  - Penalty Factor: \$1,000 /MWh for SR, PR, RT30
  - Hourly Regulation Requirement Shift
  - 20 min uncertainty for SR and PR; 60 min uncertainty for RT30
  - Units with forced outage rates deemed as outliers (based on z-score) are removed from calculation of forced outage distribution for SR, PR and RT30