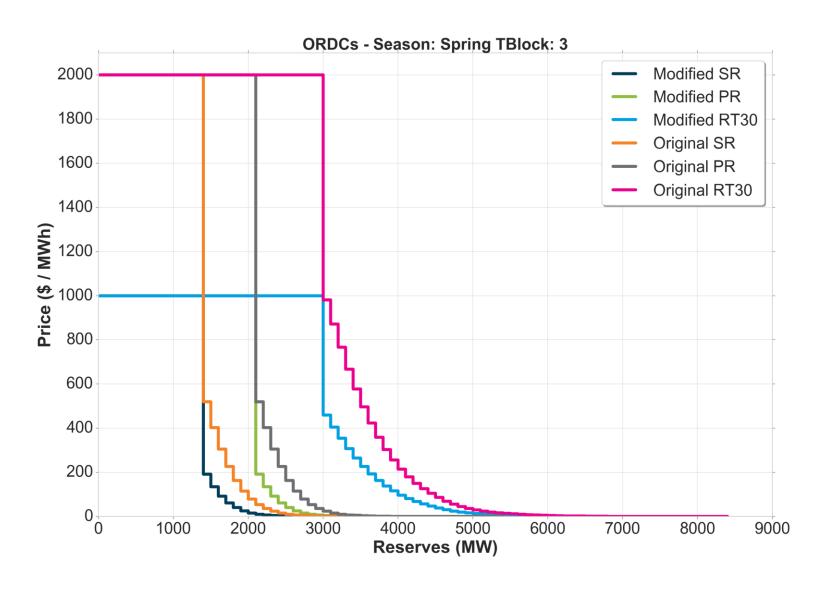

# Comparison Original ORDCs to Modified ORDCs with Penalty Factor (PF) of \$1,000 / MWh

# Original

- ORDCs posted for the 01/23/2019 EPFSTF meeting
  - Penalty Factor: \$2,000 /MWh for SR, PR, RT30
  - Hourly Regulation Requirement Shift
  - 30 min uncertainty for SR and PR; 60 min uncertainty for RT30
  - All units are included in forced outage distribution

# Modified PF \$1,000 / MWh

- Modified ORDCs
  - Penalty Factor: \$1,000 /MWh for SR, PR, RT30
  - Hourly Regulation Requirement Shift
  - 20 min uncertainty for SR and PR; 60 min uncertainty for RT30
  - Units with forced outage rates deemed as outliers (based on z-score) are removed from calculation of forced outage distribution for SR, PR and RT30