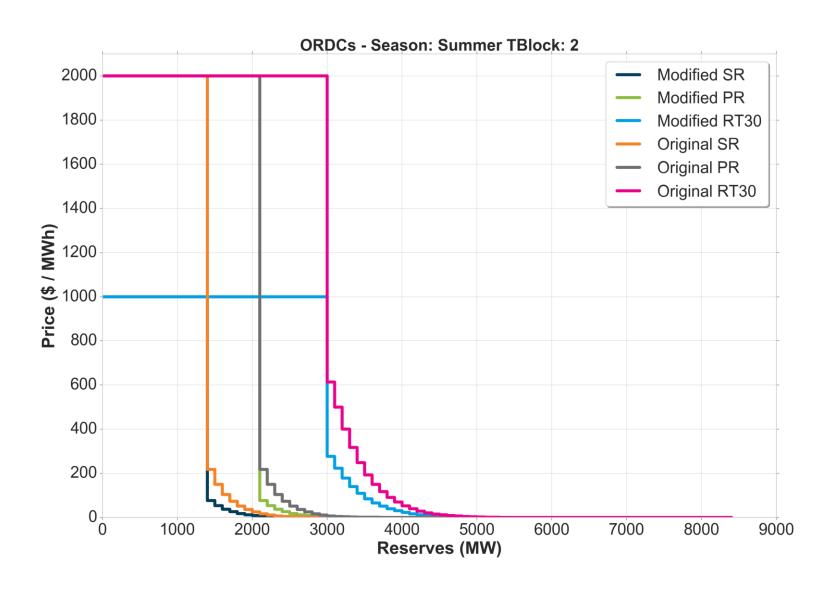

# Comparison Original ORDCs to Modified ORDCs with Penalty Factor (PF) of \$1,000 / MWh

# Original

- ORDCs posted for the 01/23/2019 EPFSTF meeting
  - Penalty Factor: \$2,000 /MWh for SR, PR, RT30
  - Hourly Regulation Requirement Shift
  - 30 min uncertainty for SR and PR; 60 min uncertainty for RT30
  - All units are included in forced outage distribution

# Modified PF \$1,000 / MWh

- Modified ORDCs
  - Penalty Factor: \$1,000 /MWh for SR, PR, RT30
  - Hourly Regulation Requirement Shift
  - 20 min uncertainty for SR and PR; 60 min uncertainty for RT30
  - Units with forced outage rates deemed as outliers (based on z-score) are removed from calculation of forced outage distribution for SR, PR and RT30