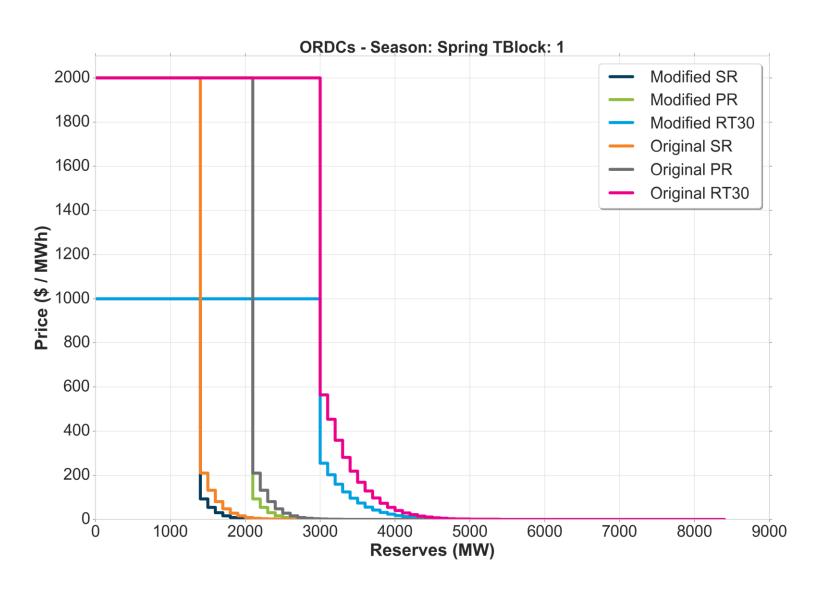

# Comparison Original ORDCs to Modified ORDCs with Penalty Factor (PF) of \$1,000 / MWh

# Original

- ORDCs posted for the 01/23/2019 EPFSTF meeting
  - Penalty Factor: \$2,000 /MWh for SR, PR, RT30
  - Hourly Regulation Requirement Shift
  - 30 min uncertainty for SR and PR; 60 min uncertainty for RT30
  - All units are included in forced outage distribution

# Modified PF \$1,000 / MWh

- Modified ORDCs
  - Penalty Factor: \$1,000 /MWh for SR, PR, RT30
  - Hourly Regulation Requirement Shift
  - 20 min uncertainty for SR and PR; 60 min uncertainty for RT30
  - Units with forced outage rates deemed as outliers (based on z-score) are removed from calculation of forced outage distribution for SR, PR and RT30