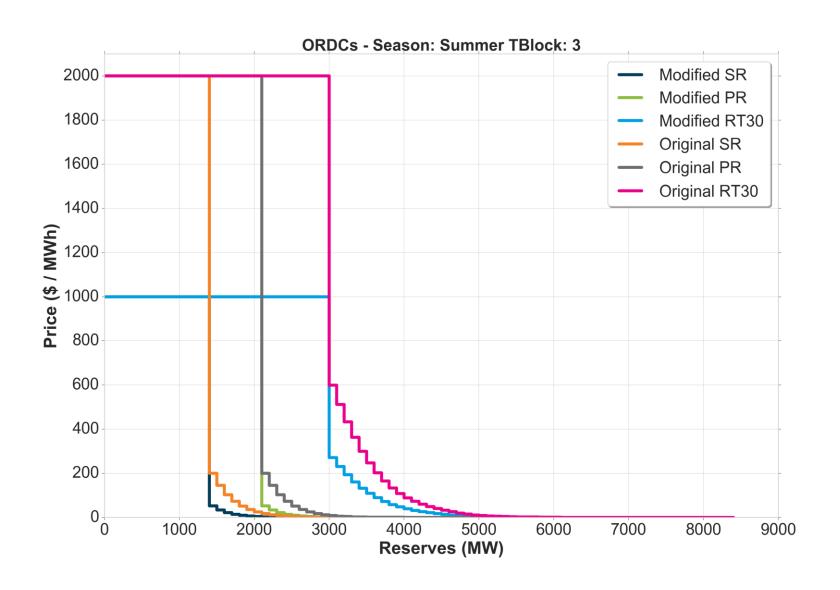

# Comparison Original ORDCs to Modified ORDCs with Penalty Factor (PF) of \$1,000 / MWh

# Original

- ORDCs posted for the 01/23/2019 EPFSTF meeting
  - Penalty Factor: \$2,000 /MWh for SR, PR, RT30
  - Hourly Regulation Requirement Shift
  - 30 min uncertainty for SR and PR; 60 min uncertainty for RT30
  - All units are included in forced outage distribution

# Modified PF \$1,000 / MWh

- Modified ORDCs
  - Penalty Factor: \$1,000 /MWh for SR, PR, RT30
  - Hourly Regulation Requirement Shift
  - 20 min uncertainty for SR and PR; 60 min uncertainty for RT30
  - Units with forced outage rates deemed as outliers (based on z-score) are removed from calculation of forced outage distribution for SR, PR and RT30