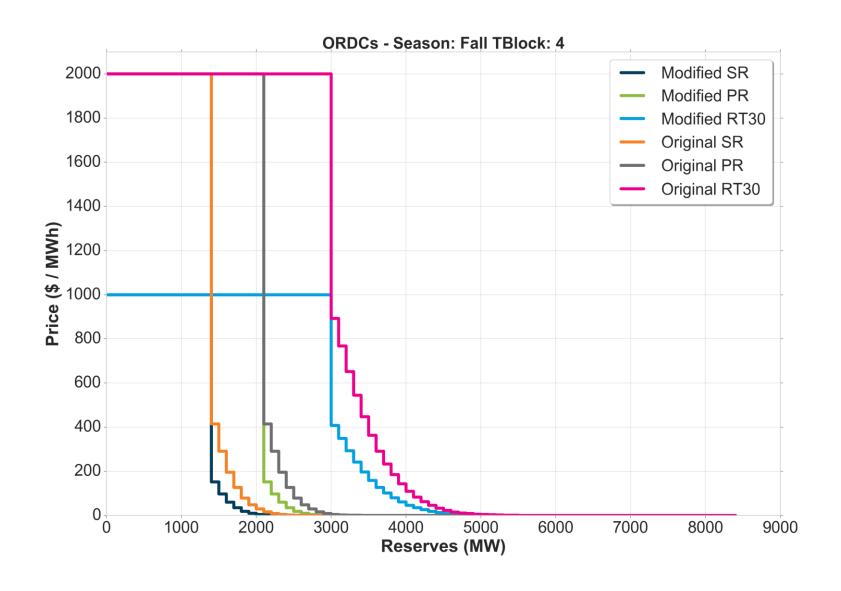

# Comparison Original ORDCs to Modified ORDCs with Penalty Factor (PF) of \$1,000 / MWh

# Original

- ORDCs posted for the 01/23/2019 EPFSTF meeting
  - Penalty Factor: \$2,000 /MWh for SR, PR, RT30
  - Hourly Regulation Requirement Shift
  - 30 min uncertainty for SR and PR; 60 min uncertainty for RT30
  - All units are included in forced outage distribution

# Modified PF \$1,000 / MWh

- Modified ORDCs
  - Penalty Factor: \$1,000 /MWh for SR, PR, RT30
  - Hourly Regulation Requirement Shift
  - 20 min uncertainty for SR and PR; 60 min uncertainty for RT30
  - Units with forced outage rates deemed as outliers (based on z-score) are removed from calculation of forced outage distribution for SR, PR and RT30