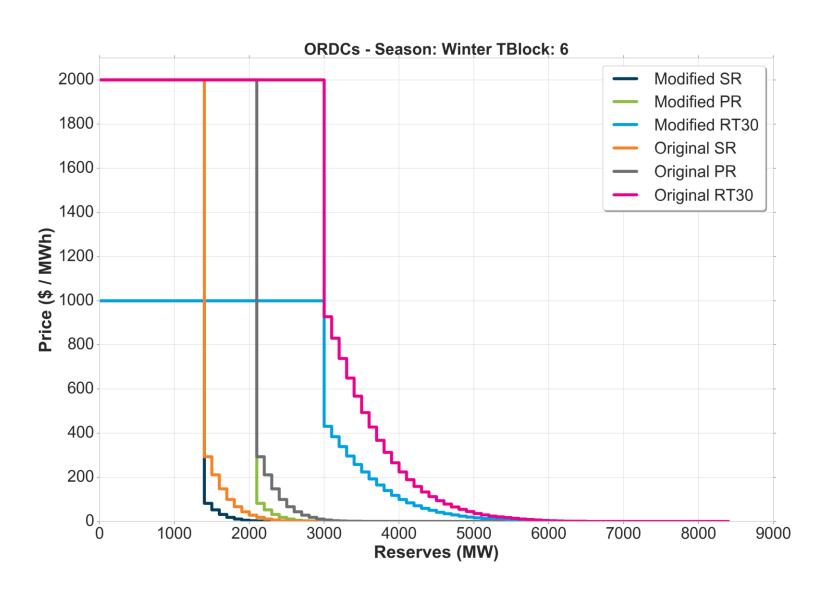

# Comparison Original ORDCs to Modified ORDCs with Penalty Factor (PF) of \$1,000 / MWh

# Original

- ORDCs posted for the 01/23/2019 EPFSTF meeting
  - Penalty Factor: \$2,000 /MWh for SR, PR, RT30
  - Hourly Regulation Requirement Shift
  - 30 min uncertainty for SR and PR; 60 min uncertainty for RT30
  - All units are included in forced outage distribution

# Modified PF \$1,000 / MWh

- Modified ORDCs
  - Penalty Factor: \$1,000 /MWh for SR, PR, RT30
  - Hourly Regulation Requirement Shift
  - 20 min uncertainty for SR and PR; 60 min uncertainty for RT30
  - Units with forced outage rates deemed as outliers (based on z-score) are removed from calculation of forced outage distribution for SR, PR and RT30