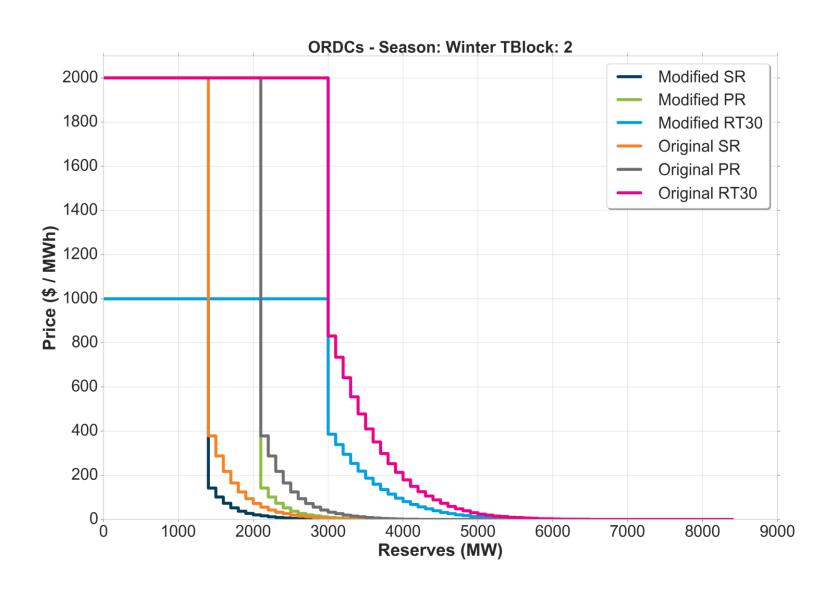

# Comparison Original ORDCs to Modified ORDCs with Penalty Factor (PF) of \$1,000 / MWh

# Original

- ORDCs posted for the 01/23/2019 EPFSTF meeting
  - Penalty Factor: \$2,000 /MWh for SR, PR, RT30
  - Hourly Regulation Requirement Shift
  - 30 min uncertainty for SR and PR; 60 min uncertainty for RT30
  - All units are included in forced outage distribution

# Modified PF \$1,000 / MWh

- Modified ORDCs
  - Penalty Factor: \$1,000 /MWh for SR, PR, RT30
  - Hourly Regulation Requirement Shift
  - 20 min uncertainty for SR and PR; 60 min uncertainty for RT30
  - Units with forced outage rates deemed as outliers (based on z-score) are removed from calculation of forced outage distribution for SR, PR and RT30