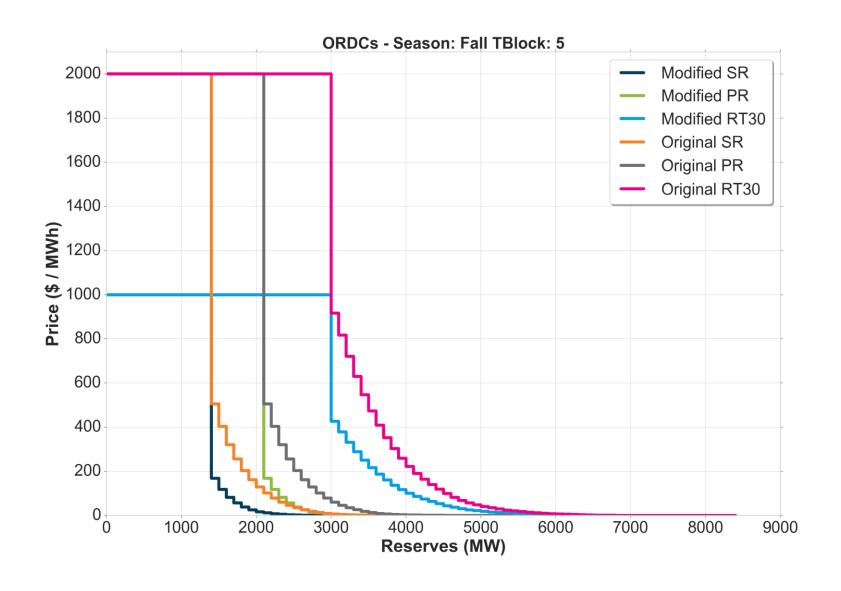

# Comparison Original ORDCs to Modified ORDCs with Penalty Factor (PF) of \$1,000 / MWh

# Original

- ORDCs posted for the 01/23/2019 EPFSTF meeting
  - Penalty Factor: \$2,000 /MWh for SR, PR, RT30
  - Hourly Regulation Requirement Shift
  - 30 min uncertainty for SR and PR; 60 min uncertainty for RT30
  - All units are included in forced outage distribution

# Modified PF \$1,000 / MWh

- Modified ORDCs
  - Penalty Factor: \$1,000 /MWh for SR, PR, RT30
  - Hourly Regulation Requirement Shift
  - 20 min uncertainty for SR and PR; 60 min uncertainty for RT30
  - Units with forced outage rates deemed as outliers (based on z-score) are removed from calculation of forced outage distribution for SR, PR and RT30