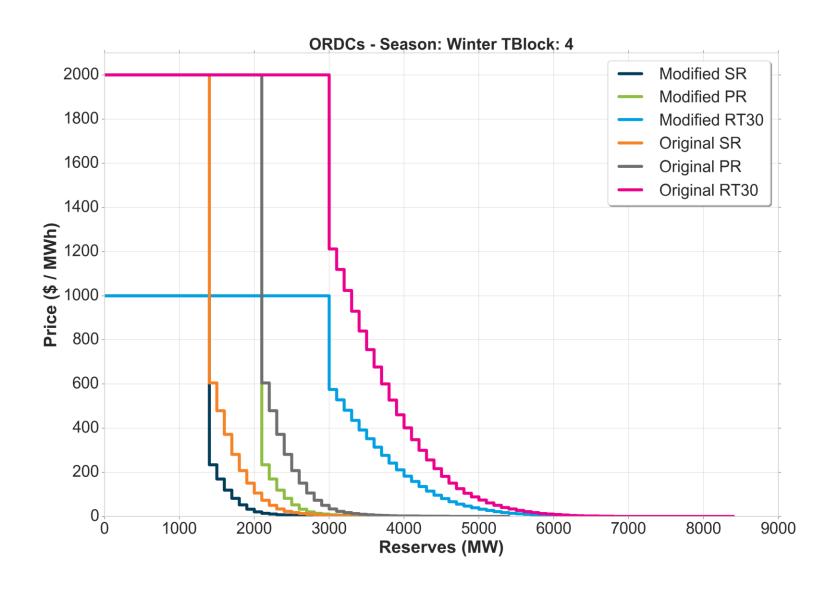

# Comparison Original ORDCs to Modified ORDCs with Penalty Factor (PF) of \$1,000 / MWh

# Original

- ORDCs posted for the 01/23/2019 EPFSTF meeting
  - Penalty Factor: \$2,000 /MWh for SR, PR, RT30
  - Hourly Regulation Requirement Shift
  - 30 min uncertainty for SR and PR; 60 min uncertainty for RT30
  - All units are included in forced outage distribution

# Modified PF \$1,000 / MWh

- Modified ORDCs
  - Penalty Factor: \$1,000 /MWh for SR, PR, RT30
  - Hourly Regulation Requirement Shift
  - 20 min uncertainty for SR and PR; 60 min uncertainty for RT30
  - Units with forced outage rates deemed as outliers (based on z-score) are removed from calculation of forced outage distribution for SR, PR and RT30