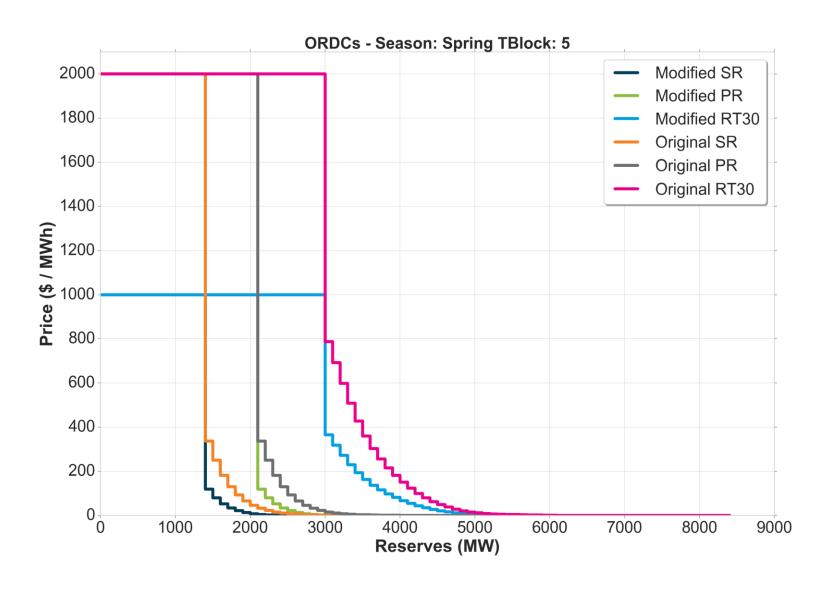

# Comparison Original ORDCs to Modified ORDCs with Penalty Factor (PF) of \$1,000 / MWh

# Original

- ORDCs posted for the 01/23/2019 EPFSTF meeting
  - Penalty Factor: \$2,000 /MWh for SR, PR, RT30
  - Hourly Regulation Requirement Shift
  - 30 min uncertainty for SR and PR; 60 min uncertainty for RT30
  - All units are included in forced outage distribution

# Modified PF \$1,000 / MWh

- Modified ORDCs
  - Penalty Factor: \$1,000 /MWh for SR, PR, RT30
  - Hourly Regulation Requirement Shift
  - 20 min uncertainty for SR and PR; 60 min uncertainty for RT30
  - Units with forced outage rates deemed as outliers (based on z-score) are removed from calculation of forced outage distribution for SR, PR and RT30