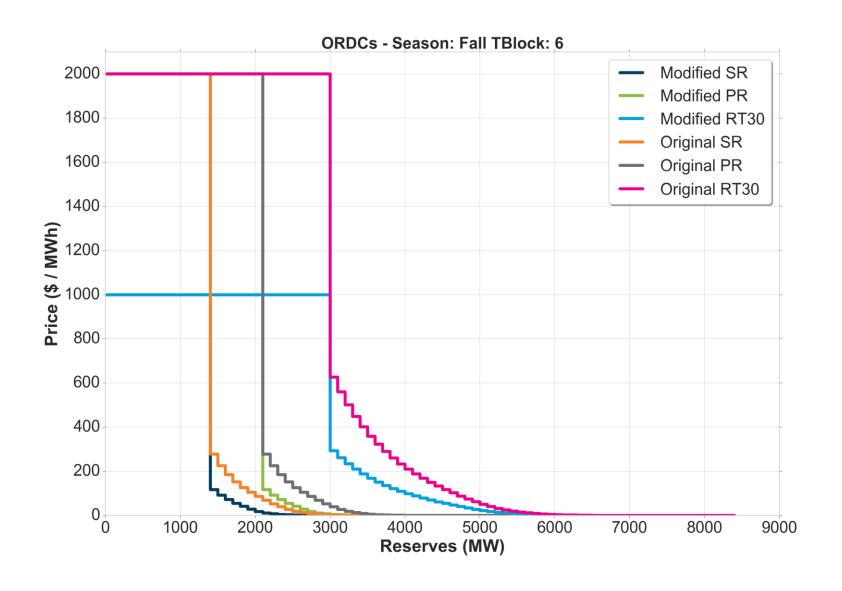

# Comparison Original ORDCs to Modified ORDCs with Penalty Factor (PF) of \$1,000 / MWh

# Original

- ORDCs posted for the 01/23/2019 EPFSTF meeting
  - Penalty Factor: \$2,000 /MWh for SR, PR, RT30
  - Hourly Regulation Requirement Shift
  - 30 min uncertainty for SR and PR; 60 min uncertainty for RT30
  - All units are included in forced outage distribution

# Modified PF \$1,000 / MWh

- Modified ORDCs
  - Penalty Factor: \$1,000 /MWh for SR, PR, RT30
  - Hourly Regulation Requirement Shift
  - 20 min uncertainty for SR and PR; 60 min uncertainty for RT30
  - Units with forced outage rates deemed as outliers (based on z-score) are removed from calculation of forced outage distribution for SR, PR and RT30