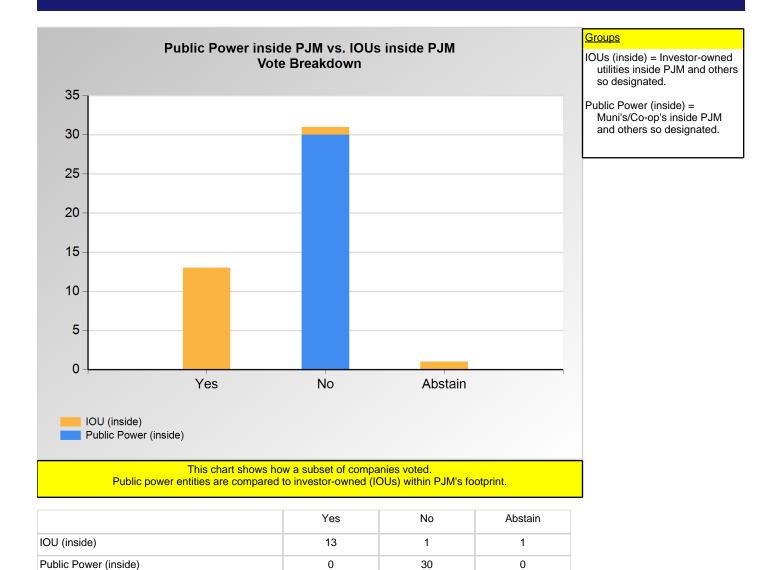

#### **SECTION 2**

Charts displayed in this section include various portrayals of how various subsets of companies voted at the Members Committee (MC) meeting on this particular issue.

Item 1: Compromise Proposal (Vote Result: FAILED)