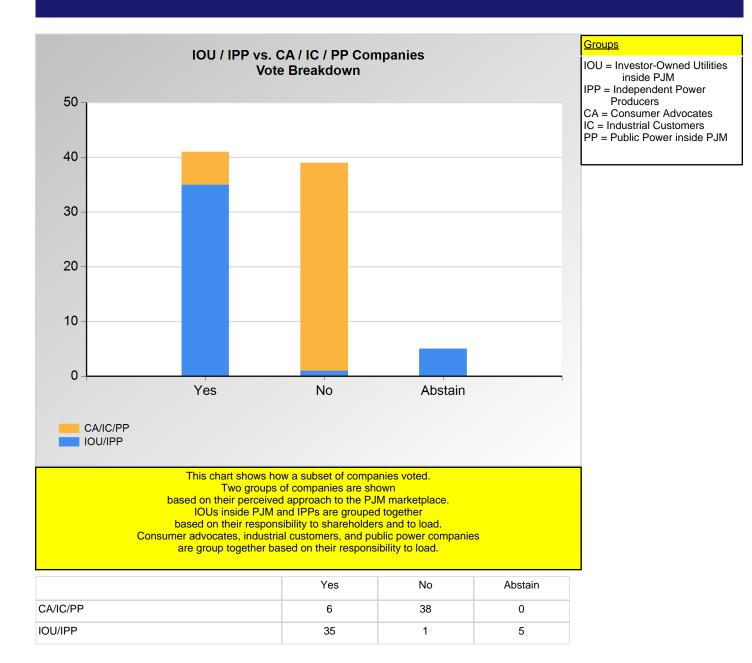

#### **SECTION 2**

Charts displayed in this section include various portrayals of how various subsets of companies voted at the Members Committee (MC) meeting on this particular issue.

Item 1: Compromise Proposal (Vote Result: FAILED)