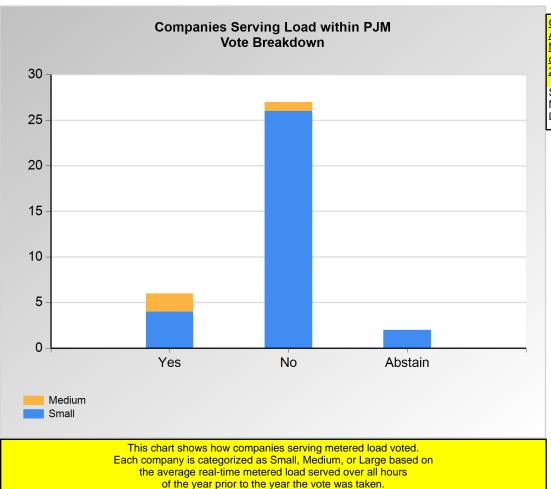

<sup>\*</sup>Refer to the Company Designations table "Transmission Group" column to see each company's group designation found on this chart.

Item 1: Compromise Proposal (Vote Result: FAILED)

|        | Yes | No | Abstain |
|--------|-----|----|---------|
| Medium | 2   | 1  | 0       |
| Small  | 4   | 26 | 2       |

<sup>\*</sup>Refer to the Company Designations table "Load Server Group" column to see each company's group designation found on this chart.

Groups based on Avg Real-Time Metered Load (MW) over all the hours of the year 2018

Small: <1,000

Medium: >=1,000 and <=5,000

Large: >5,000

PJM Page 13 of 23 2/6/2019 3:20:43 PM