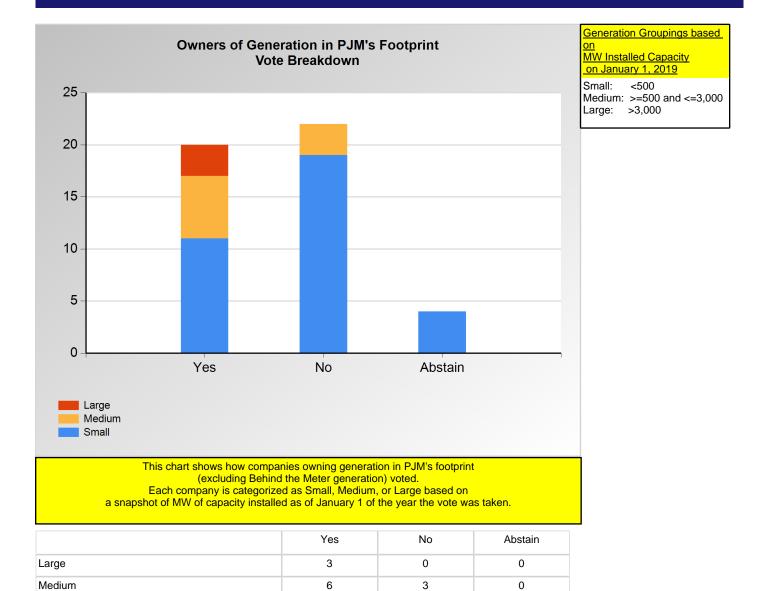

#### **SECTION 2**

Charts displayed in this section include various portrayals of how various subsets of companies voted at the Members Committee (MC) meeting on this particular issue.

Item 1: Compromise Proposal (Vote Result: FAILED)

<sup>\*</sup>Refer to the Company Designations table "Generation Group" column to see each company's group designation found on this chart.

19

Small

4

Item 1: Compromise Proposal (Vote Result: FAILED)

Small: <50 Medium: >=50 and <=150 Large: >150

Groups based on Revenue Regs (\$MM) on January 1, 2019

|        | Yes | No | Abstain |
|--------|-----|----|---------|
| Large  | 5   | 0  | 0       |
| Medium | 2   | 0  | 0       |
| Small  | 1   | 3  | 1       |