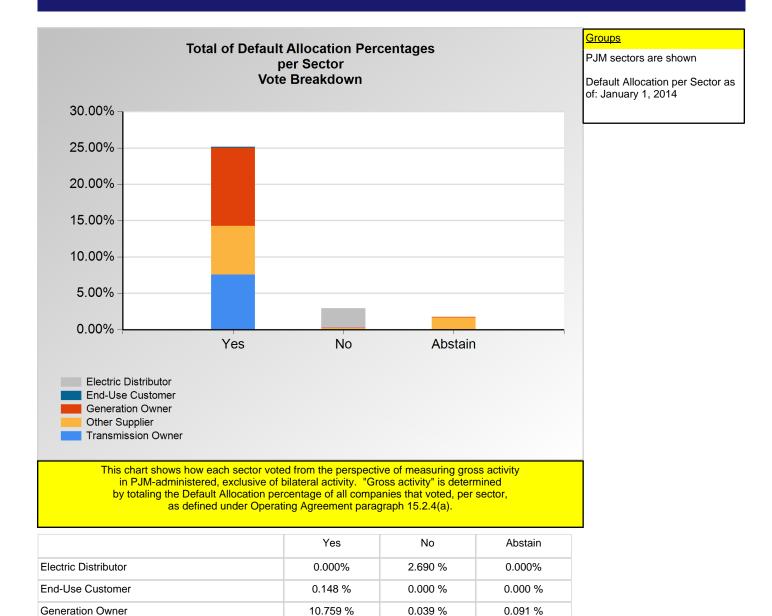

Item 1: Compromise Proposal (Vote Result: FAILED)

6.680 %

7.590 %

Other Supplier

Transmission Owner

0.199 %

0.000%

1.624 %

0.021 %

<sup>\*</sup>Refer to the Company Designations table "Company Sector" column to see each company's group designation found on this chart.

Item 1: Compromise Proposal (Vote Result: FAILED)

|                            | Yes     | No      | Abstain |
|----------------------------|---------|---------|---------|
| Ancillary Service Provider | 2.80 %  | 0.00 %  | 0.00 %  |
| Consumer Advocate          | 6.25 %  | 25.00 % | 0.00 %  |
| Curtailment Provider       | 0.87 %  | 0.00 %  | 0.29 %  |
| Financial Trader           | 0.87 %  | 0.00 %  | 1.17 %  |
| Industrial Customer        | 2.88 %  | 0.00 %  | 0.00 %  |
| IOU (inside)               | 10.66 % | 2.44 %  | 6.67 %  |
| IPP                        | 4.89 %  | 0.00 %  | 2.88 %  |
| Project Developer          | 0.93 %  | 0.00 %  | 0.00 %  |
| Public Power (inside)      | 0.00 %  | 6.11 %  | 0.00 %  |
| Retail Marketer            | 1.04 %  | 0.78 %  | 0.29 %  |
| Wholesale Marketer         | 1.11 %  | 0.58 %  | 0.87 %  |