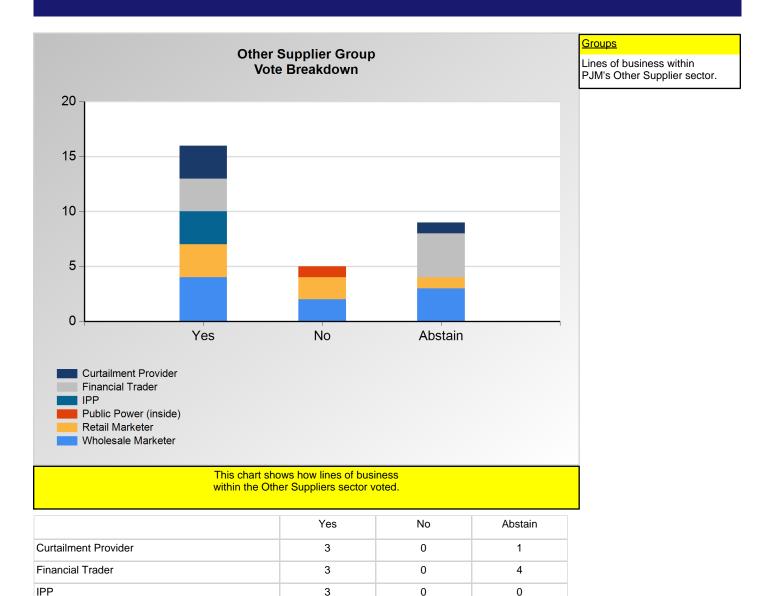

#### **SECTION 2**

Charts displayed in this section include various portrayals of how various subsets of companies voted at the Members Committee (MC) meeting on this particular issue.

Item 1: Compromise Proposal (Vote Result: FAILED)

1

2

2

0

1

3

0

3

4

Public Power (inside)

Wholesale Marketer

Retail Marketer

<sup>\*</sup>Refer to the Company Designations table "Line of Business Designation" column to see each company's group designation found on this chart.