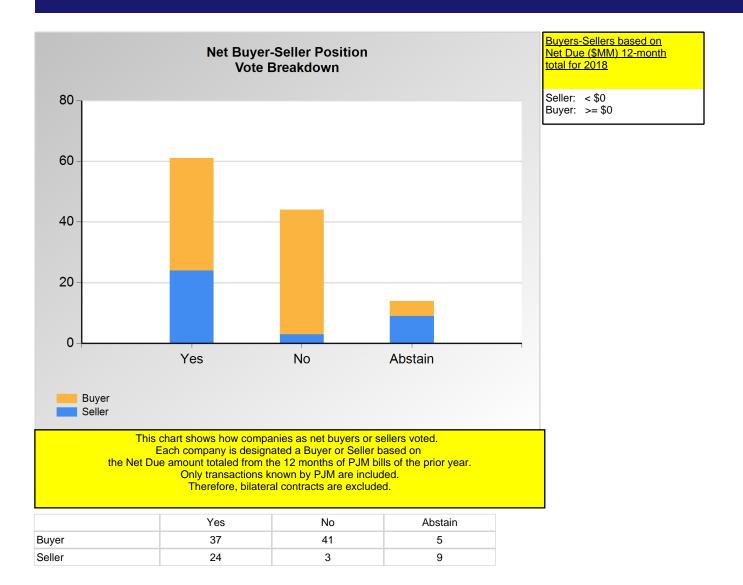

<sup>\*</sup>Refer to the Company Designations table "Company Sector" column to see each company's group designation found on this chart.

Item 1: Compromise Proposal (Vote Result: FAILED)

<sup>\*</sup>Refer to the Company Designations table "Buyer-Seller Group" column to see each company's gruop designation found on this chart.