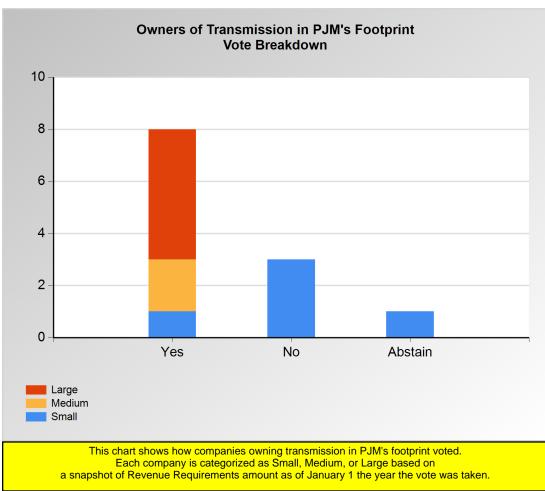

<sup>\*</sup>Refer to the Company Designations table "Generation Group" column to see each company's group designation found on this chart.

19

Small

4

Item 1: Compromise Proposal (Vote Result: FAILED)

Small: <50 Medium: >=50 and <=150 Large: >150

Groups based on Revenue Regs (\$MM) on January 1, 2019

|        | Yes | No | Abstain |
|--------|-----|----|---------|
| Large  | 5   | 0  | 0       |
| Medium | 2   | 0  | 0       |
| Small  | 1   | 3  | 1       |

<sup>\*</sup>Refer to the Company Designations table "Transmission Group" column to see each company's group designation found on this chart.

Item 1: Compromise Proposal (Vote Result: FAILED)

|        | Yes | No | Abstain |
|--------|-----|----|---------|
| Medium | 2   | 1  | 0       |
| Small  | 4   | 26 | 2       |