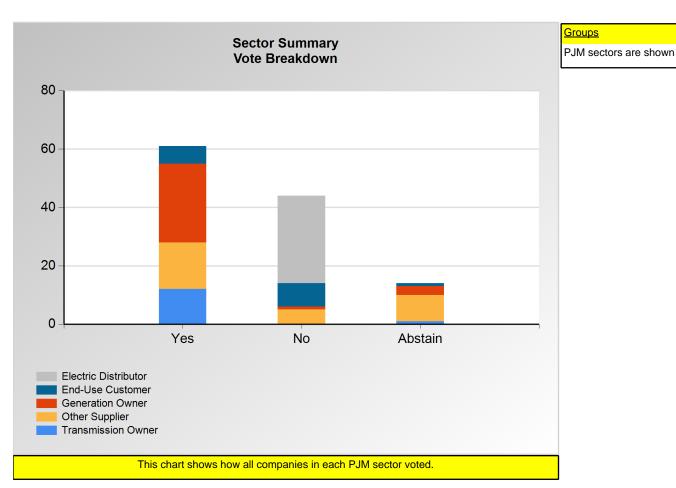

#### **SECTION 1**

Charts displayed in this section include various portrayals of how all companies voted at the Members Committee (MC) meeting on this particular issue.

Item 1: Compromise Proposal (Vote Result: FAILED)

#### **Additional Detail:**

|                      | Eligible | Attended | Did Not<br>Vote | Yes | No | Abstain | Sector<br>Vote In<br>Favor | Sector<br>Weight in<br>Favor |
|----------------------|----------|----------|-----------------|-----|----|---------|----------------------------|------------------------------|
| End-Use Customer     | 32       | 15       | 0               | 6   | 8  | 1       | 42.9 %                     | 0.429                        |
| Transmission Owner   | 15       | 13       | 0               | 12  | 0  | 1       | 100.0 %                    | 1.000                        |
| Generation Owner     | 108      | 32       | 1               | 27  | 1  | 3       | 96.4 %                     | 0.964                        |
| Electric Distributor | 41       | 31       | 1               | 0   | 30 | 0       | 0.0 %                      | 0.000                        |
| Other Supplier       | 343      | 32       | 2               | 16  | 5  | 9       | 76.2 %                     | 0.762                        |
| Total                | 539      | 123      | 4               | 61  | 44 | 14      |                            | 3.155                        |