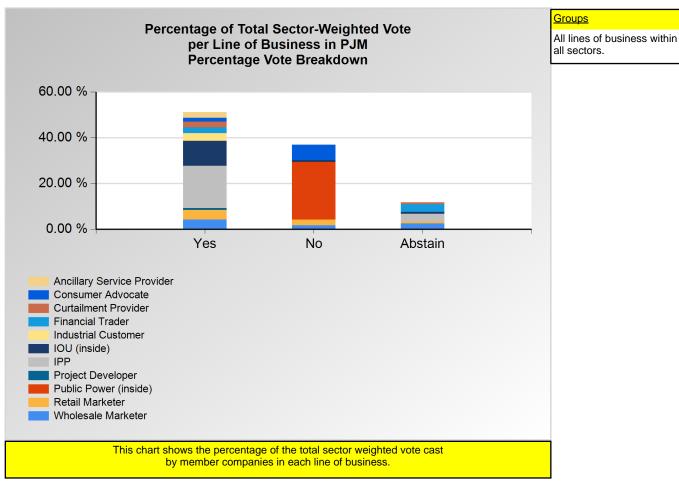

0.021 %

<sup>\*</sup>Refer to the Company Designations table "Company Sector" column to see each company's group designation found on this chart.

Item 1: Compromise Proposal (Vote Result: FAILED)

|                            | Yes     | No      | Abstain |
|----------------------------|---------|---------|---------|
| Ancillary Service Provider | 2.80 %  | 0.00 %  | 0.00 %  |
| Consumer Advocate          | 6.25 %  | 25.00 % | 0.00 %  |
| Curtailment Provider       | 0.87 %  | 0.00 %  | 0.29 %  |
| Financial Trader           | 0.87 %  | 0.00 %  | 1.17 %  |
| Industrial Customer        | 2.88 %  | 0.00 %  | 0.00 %  |
| IOU (inside)               | 10.66 % | 2.44 %  | 6.67 %  |
| IPP                        | 4.89 %  | 0.00 %  | 2.88 %  |
| Project Developer          | 0.93 %  | 0.00 %  | 0.00 %  |
| Public Power (inside)      | 0.00 %  | 6.11 %  | 0.00 %  |
| Retail Marketer            | 1.04 %  | 0.78 %  | 0.29 %  |
| Wholesale Marketer         | 1.11 %  | 0.58 %  | 0.87 %  |

<sup>\*</sup>Refer to the Company Designations table "Line of Business Designation" column to see each company's group designation found on this chart.