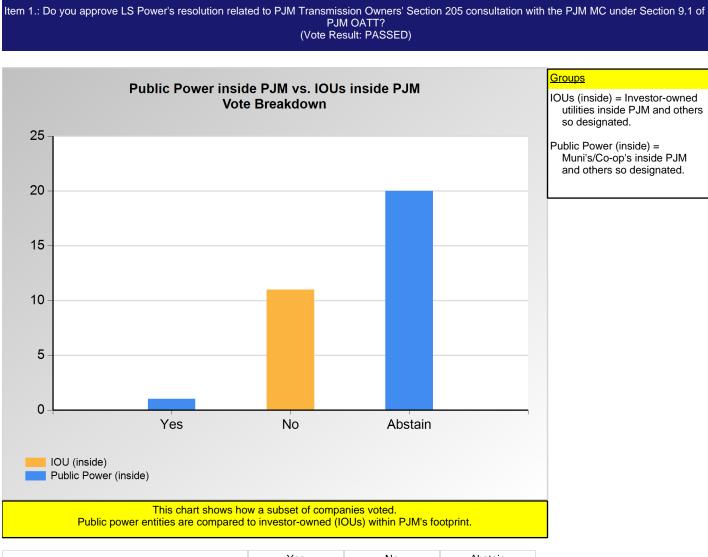

# **SECTION 2**

Charts displayed in this section include various portrayals of how various subsets of companies voted at the Members Committee (MC) meeting on this particular issue.

Item 1.: Do you approve LS Power's resolution related to PJM Transmission Owners' Section 205 consultation with the PJM MC under Section 9.1 of PJM OATT? (Vote Result: PASSED)

|                       | Yes | No | Abstain |
|-----------------------|-----|----|---------|
| IOU (inside)          | 0   | 11 | 0       |
| Public Power (inside) | 1   | 0  | 20      |

Item 1.: Do you approve LS Power's resolution related to PJM Transmission Owners' Section 205 consultation with the PJM MC under Section 9.1 of PJM OATT? (Vote Result: PASSED)