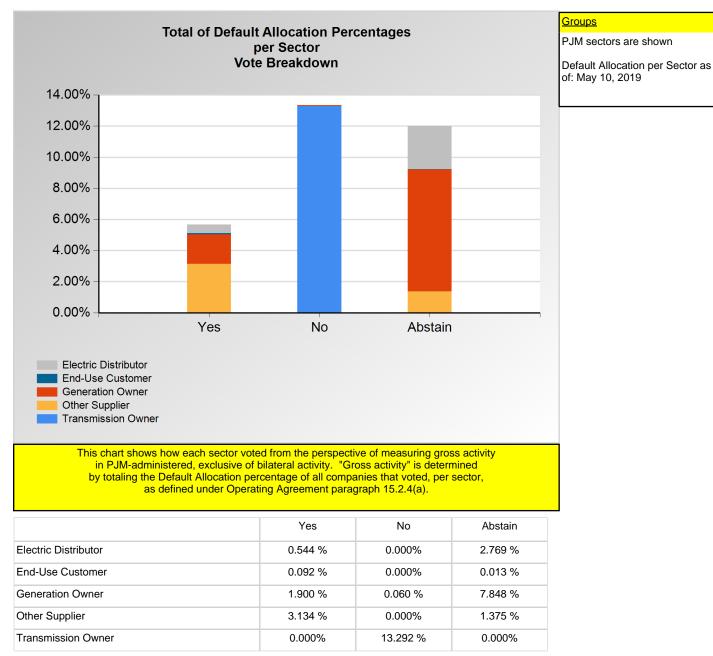

\*Refer to the Company Designations table "Company Sector" column to see each company's group designation found on this chart.

by member companies in each line of business.

|                            | Yes     | No      | Abstain |
|----------------------------|---------|---------|---------|
| Ancillary Service Provider | 0.90 %  | 0.00 %  | 0.90 %  |
| Consumer Advocate          | 20.00 % | 0.00 %  | 0.00 %  |
| Curtailment Provider       | 0.63 %  | 0.00 %  | 0.00 %  |
| Financial Trader           | 0.00 %  | 0.00 %  | 0.58 %  |
| Industrial Customer        | 13.33 % | 0.00 %  | 3.33 %  |
| IOU (inside)               | 0.00 %  | 78.57 % | 0.00 %  |
| IPP                        | 1.87 %  | 0.90 %  | 1.31 %  |
| Project Developer          | 0.00 %  | 0.90 %  | 0.00 %  |
| Public Power (inside)      | 2.27 %  | 0.00 %  | 5.56 %  |
| Retail Marketer            | 1.09 %  | 0.00 %  | 0.00 %  |
| Wholesale Marketer         | 0.47 %  | 0.00 %  | 0.63 %  |