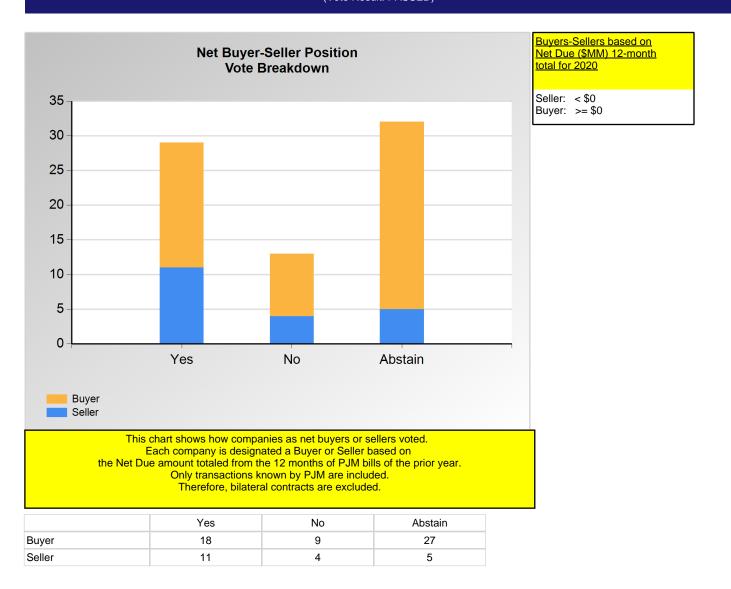

\*Refer to the Company Designations table "Buyer-Seller Group" column to see each company's gruop designation found on this chart.

Item 1.: Do you approve LS Power's resolution related to PJM Transmission Owners' Section 205 consultation with the PJM MC under Section 9.1 of PJM OATT? (Vote Result: PASSED)