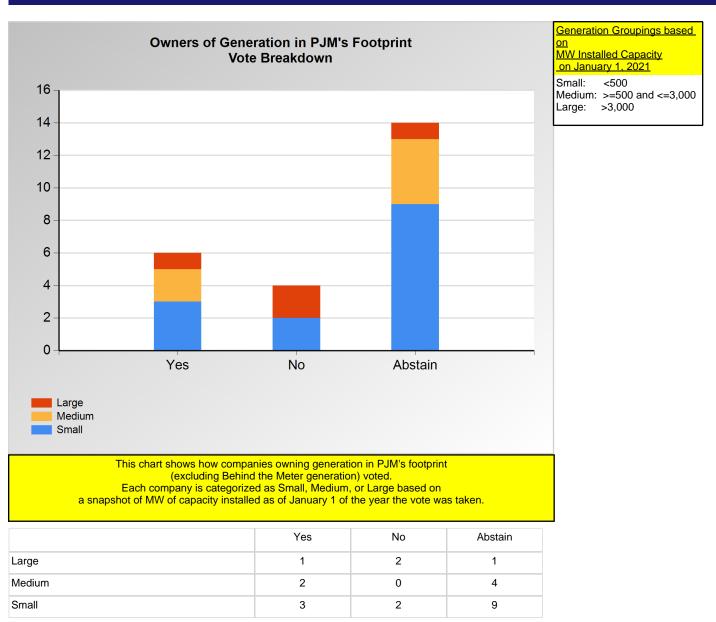

Item 1.: Do you approve LS Power's resolution related to PJM Transmission Owners' Section 205 consultation with the PJM MC under Section 9.1 of PJM OATT? (Vote Result: PASSED)

\*Refer to the Company Designations table "Generation Group" column to see each company's group designation found on this chart.

|        | Yes | No | Abstain |
|--------|-----|----|---------|
| Large  | 0   | 4  | 1       |
| Medium | 0   | 3  | 0       |
| Small  | 0   | 1  | 2       |

\*Refer to the Company Designations table "Transmission Group" column to see each company's group designation found on this chart.