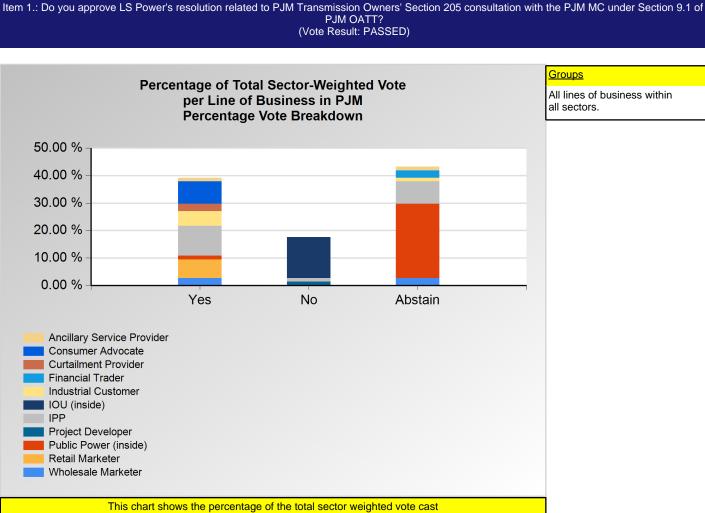

### SUPPLEMENTAL VOTING RESULTS

PJM Members Committee MC Meeting Date: January 23, 2020

Item: 1. Do you approve LS Power's resolution related to PJM Transmission Owners' Section 205 consultation with the PJM MC under Section 9.1 of PJM OATT?

(Vote Result: PASSED)

\*Refer to the Company Designations table "Company Sector" column to see each company's group designation found on this chart.

by member companies in each line of business.

|                            | Yes     | No      | Abstain |
|----------------------------|---------|---------|---------|
| Ancillary Service Provider | 0.90 %  | 0.00 %  | 0.90 %  |
| Consumer Advocate          | 20.00 % | 0.00 %  | 0.00 %  |
| Curtailment Provider       | 0.63 %  | 0.00 %  | 0.00 %  |
| Financial Trader           | 0.00 %  | 0.00 %  | 0.58 %  |
| Industrial Customer        | 13.33 % | 0.00 %  | 3.33 %  |
| IOU (inside)               | 0.00 %  | 78.57 % | 0.00 %  |
| IPP                        | 1.87 %  | 0.90 %  | 1.31 %  |
| Project Developer          | 0.00 %  | 0.90 %  | 0.00 %  |
| Public Power (inside)      | 2.27 %  | 0.00 %  | 5.56 %  |
| Retail Marketer            | 1.09 %  | 0.00 %  | 0.00 %  |
| Wholesale Marketer         | 0.47 %  | 0.00 %  | 0.63 %  |