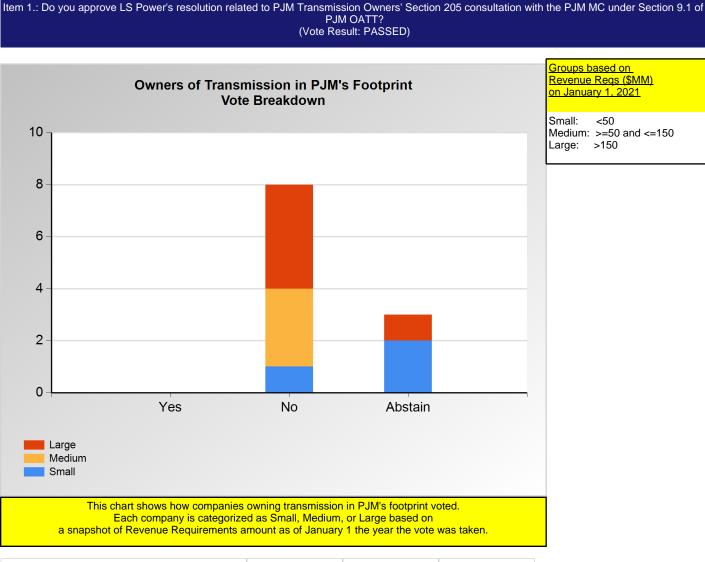

|        | Yes | No | Abstain |
|--------|-----|----|---------|
| Large  | 0   | 4  | 1       |
| Medium | 0   | 3  | 0       |
| Small  | 0   | 1  | 2       |

\*Refer to the Company Designations table "Transmission Group" column to see each company's group designation found on this chart.