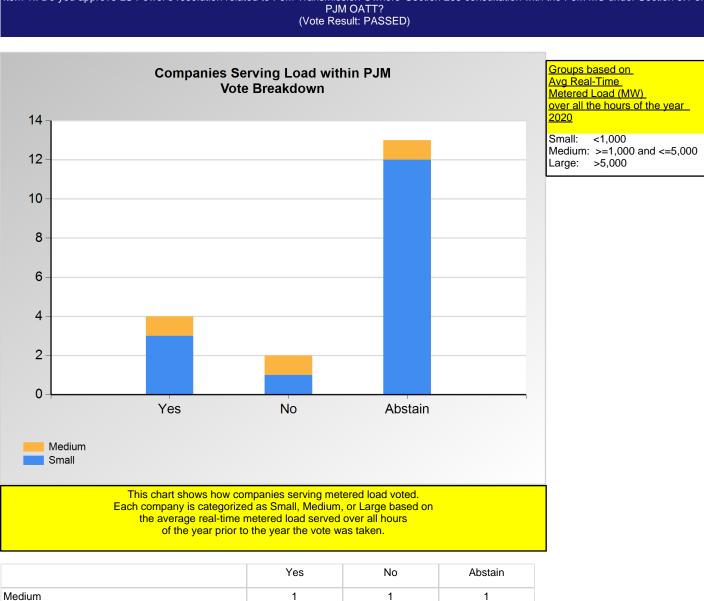

Item 1.: Do you approve LS Power's resolution related to PJM Transmission Owners' Section 205 consultation with the PJM MC under Section 9.1 of

\*Refer to the Company Designations table "Load Server Group" column to see each company's group designation found on this chart.

1

12

3

Small