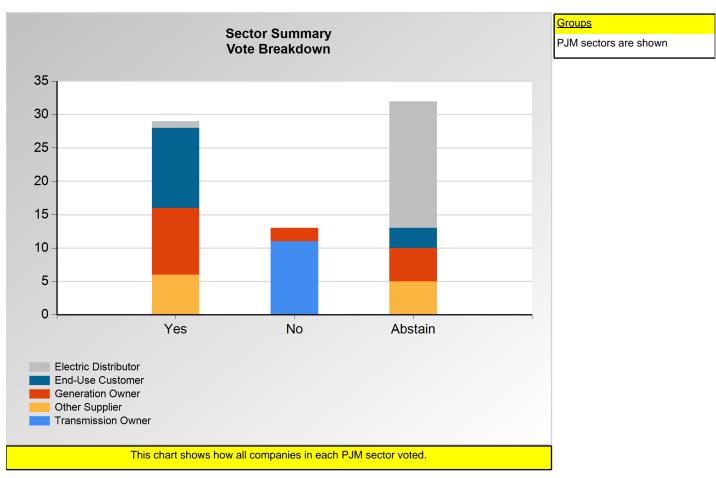

# SECTION 1

Charts displayed in this section include various portrayals of how all companies voted at the Members Committee (MC) meeting on this particular issue.

Item 1.: Do you approve LS Power's resolution related to PJM Transmission Owners' Section 205 consultation with the PJM MC under Section 9.1 of PJM OATT? (Vote Result: PASSED)

#### Additional Detail:

|                      | Eligible | Attended | Did Not<br>Vote | Yes | No | Abstain | Sector<br>Vote In<br>Favor | Sector<br>Weight in<br>Favor |
|----------------------|----------|----------|-----------------|-----|----|---------|----------------------------|------------------------------|
| End-Use Customer     | 30       | 15       | 0               | 12  | 0  | 3       | 100.0 %                    | 1.000                        |
| Transmission Owner   | 14       | 11       | 0               | 0   | 11 | 0       | 0.0 %                      | 0.000                        |
| Generation Owner     | 111      | 19       | 2               | 10  | 2  | 5       | 83.3 %                     | 0.833                        |
| Electric Distributor | 44       | 24       | 4               | 1   | 0  | 19      | 100.0 %                    | 1.000                        |
| Other Supplier       | 316      | 36       | 25              | 6   | 0  | 5       | 100.0 %                    | 1.000                        |
| Total                | 515      | 105      | 31              | 29  | 13 | 32      |                            | 3.833                        |

\*Refer to the Company Designations table "Company Sector" column to see each company's group designation found on this chart.

Item 1.: Do you approve LS Power's resolution related to PJM Transmission Owners' Section 205 consultation with the PJM MC under Section 9.1 of PJM OATT? (Vote Result: PASSED)