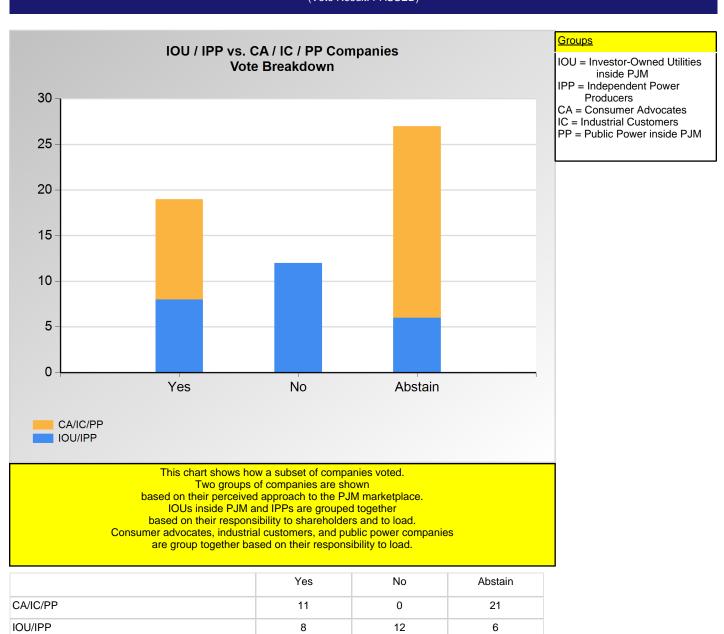

# **SECTION 2**

Charts displayed in this section include various portrayals of how various subsets of companies voted at the Members Committee (MC) meeting on this particular issue.

Item 1.: Do you approve LS Power's resolution related to PJM Transmission Owners' Section 205 consultation with the PJM MC under Section 9.1 of PJM OATT? (Vote Result: PASSED)