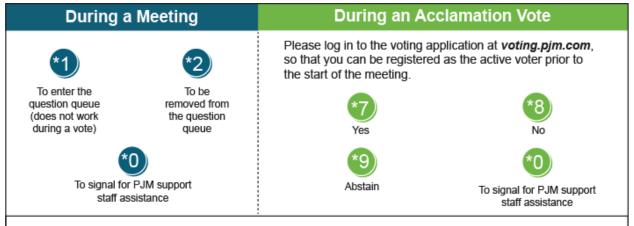

### Asking A Question

Dialing \*1 enters you into the question queue; the three dial tones are an auditory indication that you have successfully been placed in the queue.

· Questions are taken during the meeting when natural breaks occur and are asked in the order they are received.