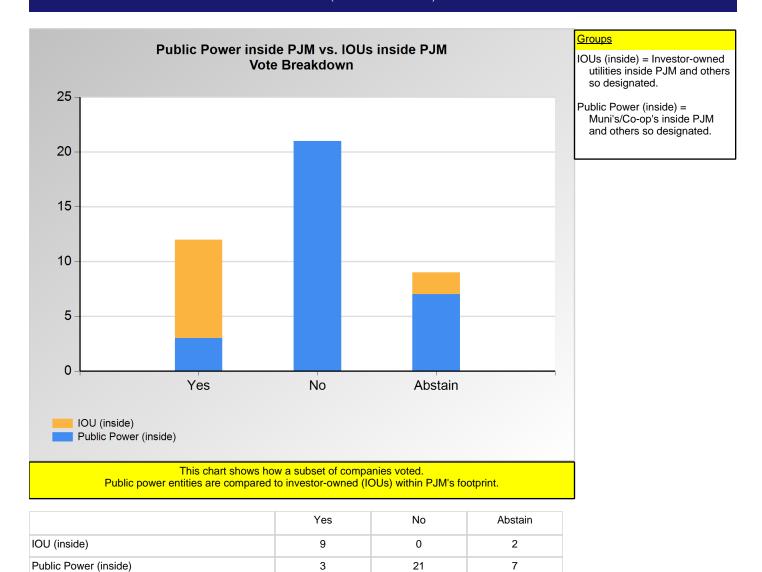

### **SECTION 2**

Charts displayed in this section include various portrayals of how various subsets of companies voted at the Members Committee (MC) meeting on this particular issue.

<sup>\*</sup>Refer to the Company Designations table "Line of Business Designation" column to see each company's group designation found on this chart.

<sup>\*</sup>Refer to the Company Designations table "Line of Business Designation" column to see each company's group designation found on this chart.

<sup>\*</sup>Refer to the Company Designations table "Line of Business Designation" column to see each company's group designation found on this chart.