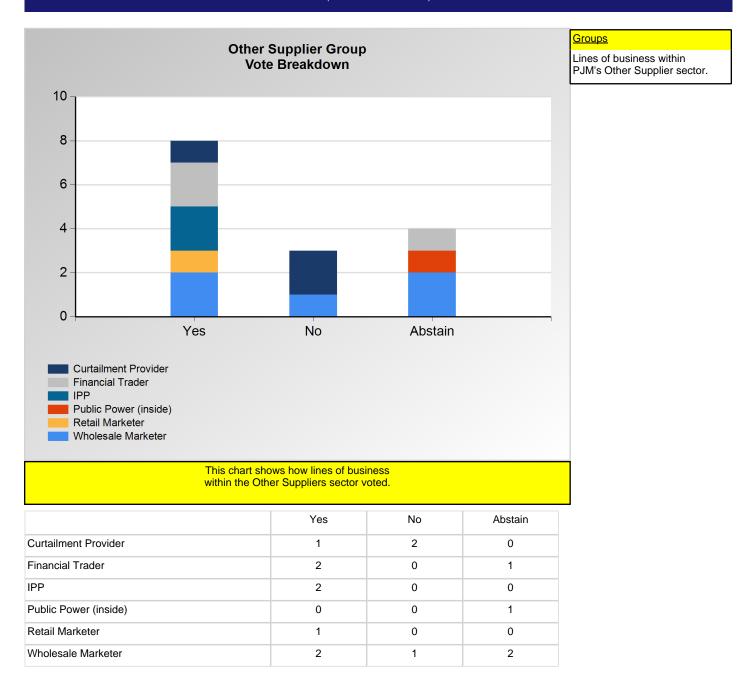

### **SECTION 2**

Charts displayed in this section include various portrayals of how various subsets of companies voted at the Members Committee (MC) meeting on this particular issue.

<sup>\*</sup>Refer to the Company Designations table "Line of Business Designation" column to see each company's group designation found on this chart.

<sup>\*</sup>Refer to the Company Designations table "Line of Business Designation" column to see each company's group designation found on this chart.

<sup>\*</sup>Refer to the Company Designations table "Line of Business Designation" column to see each company's group designation found on this chart.