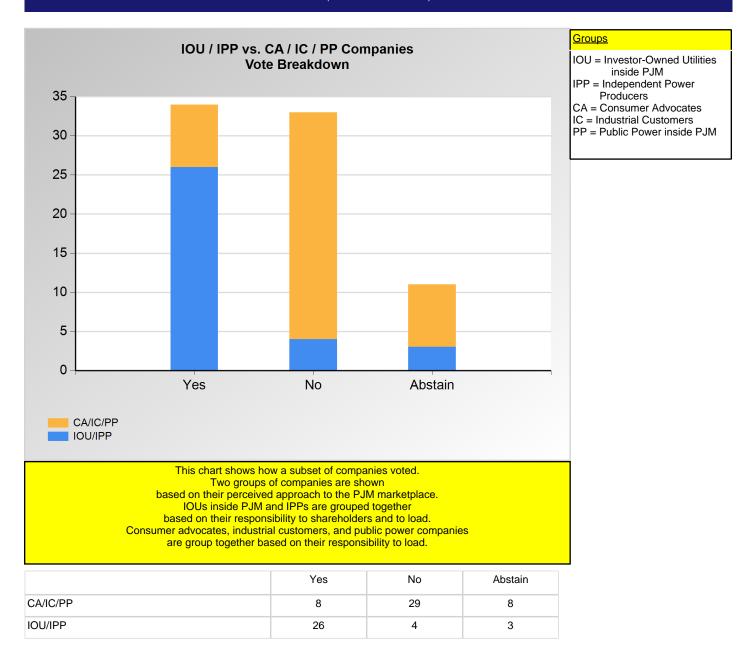

### **SECTION 2**

Charts displayed in this section include various portrayals of how various subsets of companies voted at the Members Committee (MC) meeting on this particular issue.

<sup>\*</sup>Refer to the Company Designations table "Line of Business Designation" column to see each company's group designation found on this chart.

<sup>\*</sup>Refer to the Company Designations table "Line of Business Designation" column to see each company's group designation found on this chart.

<sup>\*</sup>Refer to the Company Designations table "Line of Business Designation" column to see each company's group designation found on this chart.