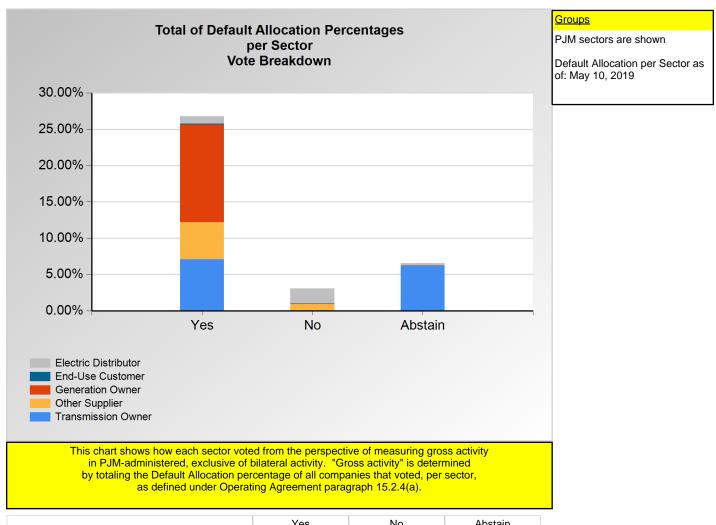

(Vote Result: FAILED)

\*Refer to the Company Designations table "Buyer-Seller Group" column to see each company's gruop designation found on this chart.

|                      | 162      | INO     | Austain |
|----------------------|----------|---------|---------|
| Electric Distributor | 1.000 %  | 2.063 % | 0.283 % |
| End-Use Customer     | 0.131 %  | 0.010 % | 0.000 % |
| Generation Owner     | 13.462 % | 0.080 % | 0.016 % |
| Other Supplier       | 5.110 %  | 0.912 % | 0.030 % |
| Transmission Owner   | 7.083 %  | 0.000%  | 6.209 % |

<sup>\*</sup>Refer to the Company Designations table "Company Sector" column to see each company's group designation found on this chart.

|                            | Yes     | No      | Abstain |
|----------------------------|---------|---------|---------|
| Ancillary Service Provider | 1.85 %  | 0.00 %  | 0.00 %  |
| Consumer Advocate          | 0.00 %  | 24.24 % | 3.03 %  |
| Curtailment Provider       | 0.32 %  | 0.65 %  | 0.00 %  |
| Financial Trader           | 0.88 %  | 0.00 %  | 0.32 %  |
| Industrial Customer        | 15.15 % | 0.00 %  | 0.00 %  |
| IOU (inside)               | 64.29 % | 0.00 %  | 14.29 % |
| IPP                        | 3.79 %  | 3.70 %  | 0.93 %  |
| Project Developer          | 0.93 %  | 0.00 %  | 0.00 %  |
| Public Power (inside)      | 7.14 %  | 50.00 % | 2.00 %  |
| Retail Marketer            | 0.89 %  | 2.67 %  | 0.00 %  |
| Wholesale Marketer         | 0.72 %  | 0.32 %  | 0.65 %  |