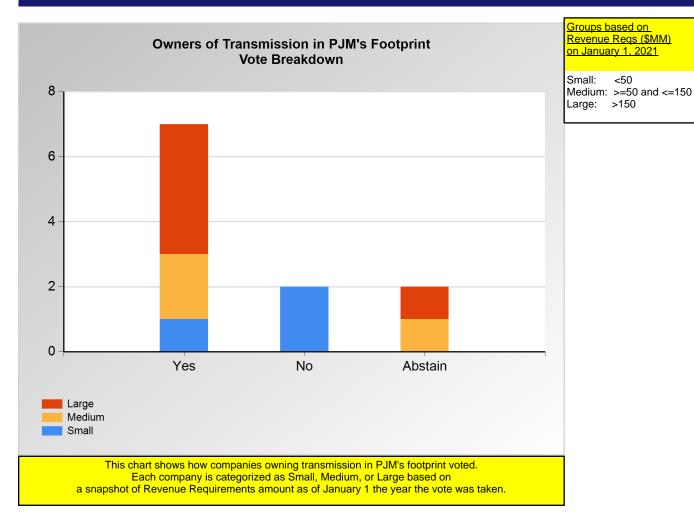

<50

|        | Yes | No | Abstain |
|--------|-----|----|---------|
| Large  | 4   | 0  | 1       |
| Medium | 2   | 0  | 1       |
| Small  | 1   | 2  | 0       |

<sup>\*</sup>Refer to the Company Designations table "Transmission Group" column to see each company's group designation found on this chart.