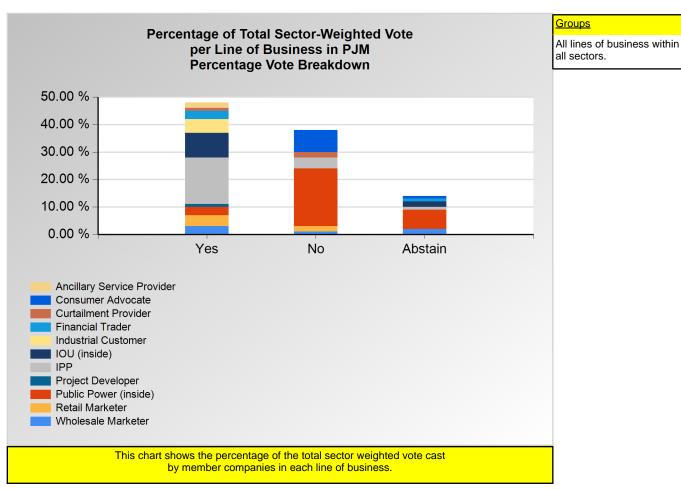

<sup>\*</sup>Refer to the Company Designations table "Company Sector" column to see each company's group designation found on this chart.

|                            | Yes     | No      | Abstain |
|----------------------------|---------|---------|---------|
| Ancillary Service Provider | 1.85 %  | 0.00 %  | 0.00 %  |
| Consumer Advocate          | 0.00 %  | 24.24 % | 3.03 %  |
| Curtailment Provider       | 0.32 %  | 0.65 %  | 0.00 %  |
| Financial Trader           | 0.88 %  | 0.00 %  | 0.32 %  |
| Industrial Customer        | 15.15 % | 0.00 %  | 0.00 %  |
| IOU (inside)               | 64.29 % | 0.00 %  | 14.29 % |
| IPP                        | 3.79 %  | 3.70 %  | 0.93 %  |
| Project Developer          | 0.93 %  | 0.00 %  | 0.00 %  |
| Public Power (inside)      | 7.14 %  | 50.00 % | 2.00 %  |
| Retail Marketer            | 0.89 %  | 2.67 %  | 0.00 %  |
| Wholesale Marketer         | 0.72 %  | 0.32 %  | 0.65 %  |

<sup>\*</sup>Refer to the Company Designations table "Line of Business Designation" column to see each company's group designation found on this chart.