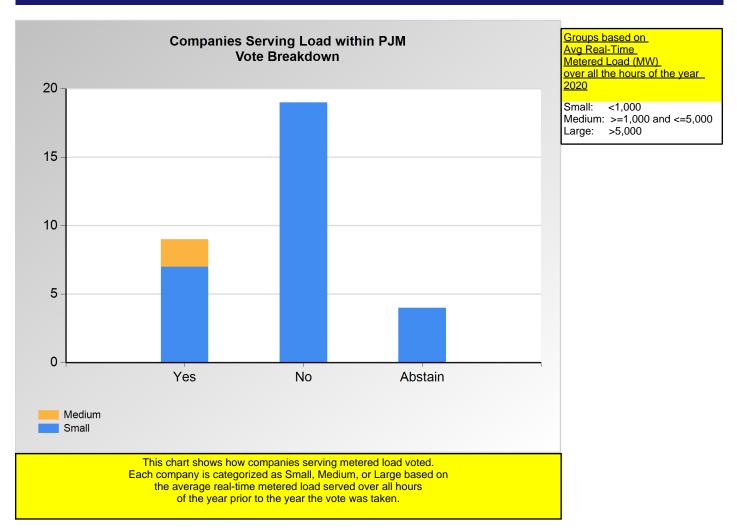

PJM Page 12 of 21 3/29/2021 1:21:45 PM

|        | Yes | No | Abstain |
|--------|-----|----|---------|
| Medium | 2   | 0  | 0       |
| Small  | 7   | 19 | 4       |

<sup>\*</sup>Refer to the Company Designations table "Load Server Group" column to see each company's group designation found on this chart.