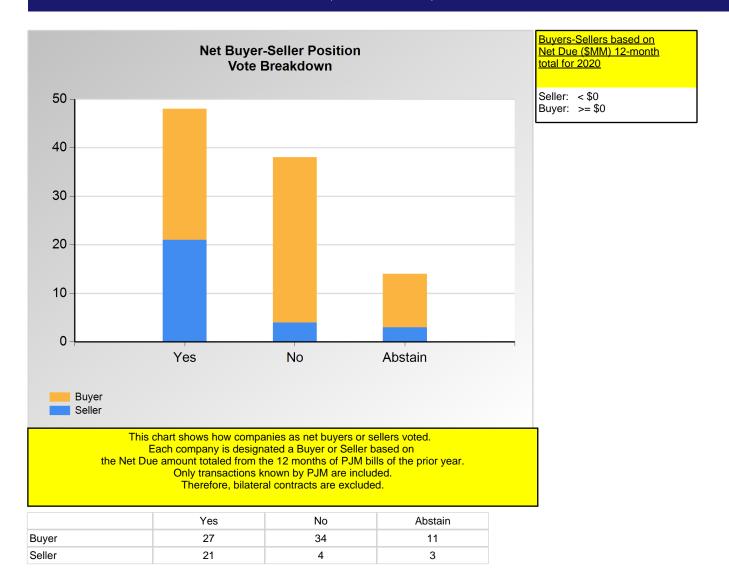

### **SECTION 2**

Charts displayed in this section include various portrayals of how various subsets of companies voted at the Members Committee (MC) meeting on this particular issue.

<sup>\*</sup>Refer to the Company Designations table "Line of Business Designation" column to see each company's group designation found on this chart.