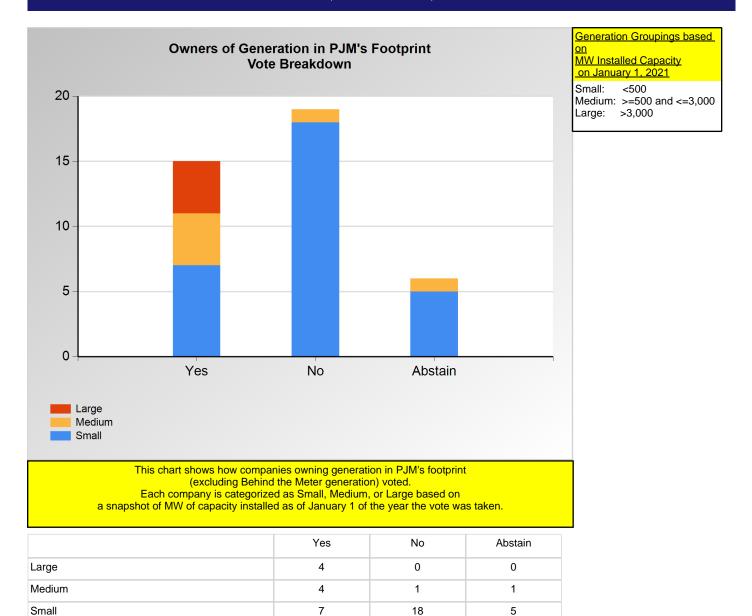

### **SECTION 2**

Charts displayed in this section include various portrayals of how various subsets of companies voted at the Members Committee (MC) meeting on this particular issue.

<sup>\*</sup>Refer to the Company Designations table "Line of Business Designation" column to see each company's group designation found on this chart.

<sup>\*</sup>Refer to the Company Designations table "Generation Group" column to see each company's group designation found on this chart.

Item 1: Do you endorse the proposed solution and Tariff revisions for Black Start Unit Testing, CRF, Involuntary Termination, MTSL, and Substitution Rules?
(Vote Result: FAILED)

<50

|        | Yes | No | Abstain |
|--------|-----|----|---------|
| Large  | 4   | 0  | 1       |
| Medium | 2   | 0  | 1       |
| Small  | 1   | 2  | 0       |

<sup>\*</sup>Refer to the Company Designations table "Transmission Group" column to see each company's group designation found on this chart.