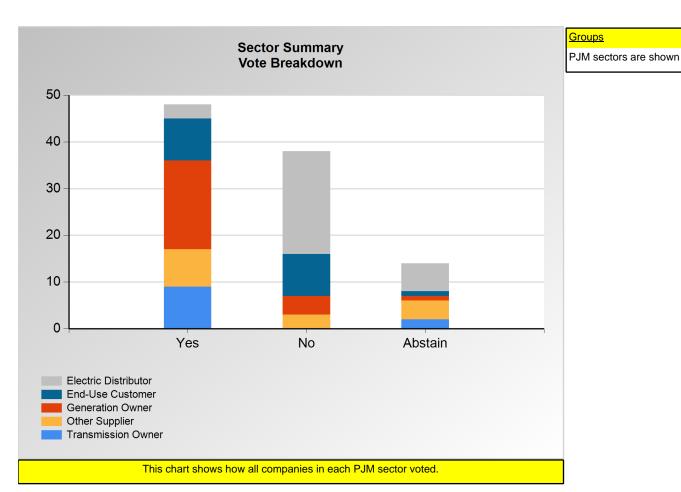

### **SECTION 1**

Charts displayed in this section include various portrayals of how all companies voted at the Members Committee (MC) meeting on this particular issue.

Item 1: Do you endorse the proposed solution and Tariff revisions for Black Start Unit Testing, CRF, Involuntary Termination, MTSL, and Substitution Rules?

#### **Additional Detail:**

|                      | Eligible | Attended | Did Not<br>Vote | Yes | No | Abstain | Sector<br>Vote In<br>Favor | Sector<br>Weight in<br>Favor |
|----------------------|----------|----------|-----------------|-----|----|---------|----------------------------|------------------------------|
| End-Use Customer     | 33       | 19       | 0               | 9   | 9  | 1       | 50.0 %                     | 0.500                        |
| Transmission Owner   | 14       | 12       | 1               | 9   | 0  | 2       | 100.0 %                    | 1.000                        |
| Generation Owner     | 108      | 24       | 0               | 19  | 4  | 1       | 82.6 %                     | 0.826                        |
| Electric Distributor | 42       | 33       | 2               | 3   | 22 | 6       | 12.0 %                     | 0.120                        |
| Other Supplier       | 308      | 17       | 2               | 8   | 3  | 4       | 72.7 %                     | 0.727                        |
| Total                | 505      | 105      | 5               | 48  | 38 | 14      |                            | 3.173                        |

<sup>\*</sup>Refer to the Company Designations table "Company Sector" column to see each company's group designation found on this chart.

Item 1: Do you endorse the proposed solution and Tariff revisions for Black Start Unit Testing, CRF, Involuntary Termination, MTSL, and Substitution Rules?