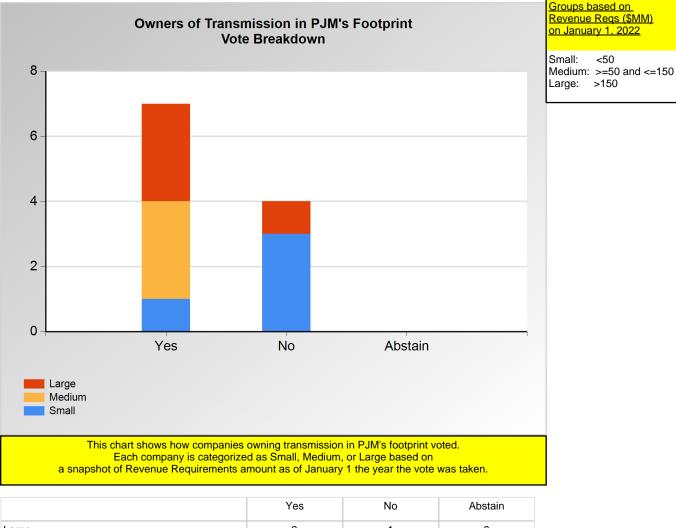

|        | Tes | INU | ADSIAIN |
|--------|-----|-----|---------|
| Large  | 3   | 1   | 0       |
| Medium | 3   | 0   | 0       |
| Small  | 1   | 3   | 0       |

\*Refer to the Company Designations table "Transmission Group" column to see each company's group designation found on this chart.