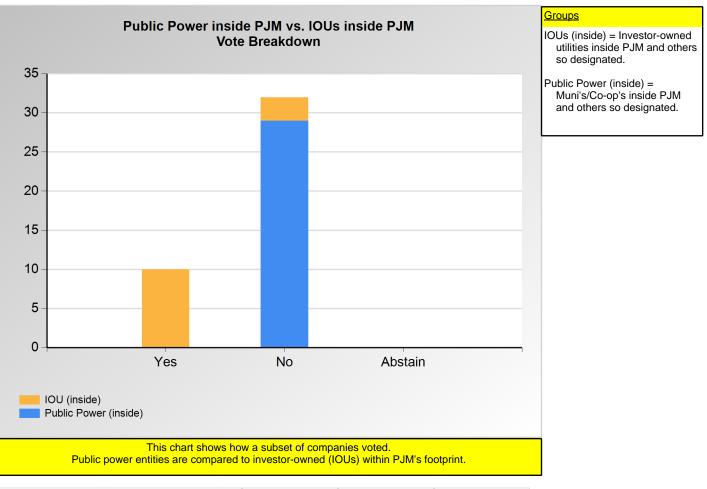

### **SECTION 2**

Charts displayed in this section include various portrayals of how various subsets of companies voted at the Members Committee (MC) meeting on this particular issue.

Item 1: Do you approve the proposed OA revisions to the sector selection challenge process? (Vote Result: FAILED)

Item 1: Do you approve the proposed OA revisions to the sector selection challenge process? (Vote Result: FAILED)

|                       | Yes | No | Abstain |
|-----------------------|-----|----|---------|
| IOU (inside)          | 10  | 3  | 0       |
| Public Power (inside) | 0   | 29 | 0       |