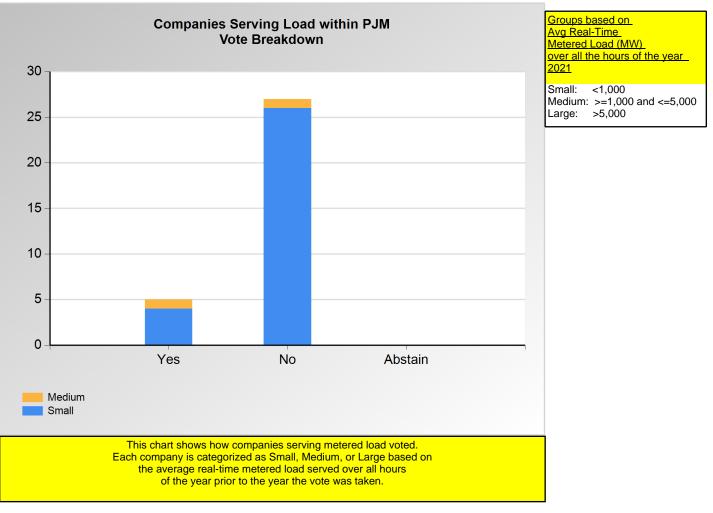

### PJM Members Committee MC Meeting Date: January <u>26, 2022</u>

Item 1: Do you approve the proposed OA revisions to the sector selection challenge process? (Vote Result: FAILED)

|        | Yes | No | Abstain |
|--------|-----|----|---------|
| Medium | 1   | 1  | 0       |
| Small  | 4   | 26 | 0       |

\*Refer to the Company Designations table "Load Server Group" column to see each company's group designation found on this chart.