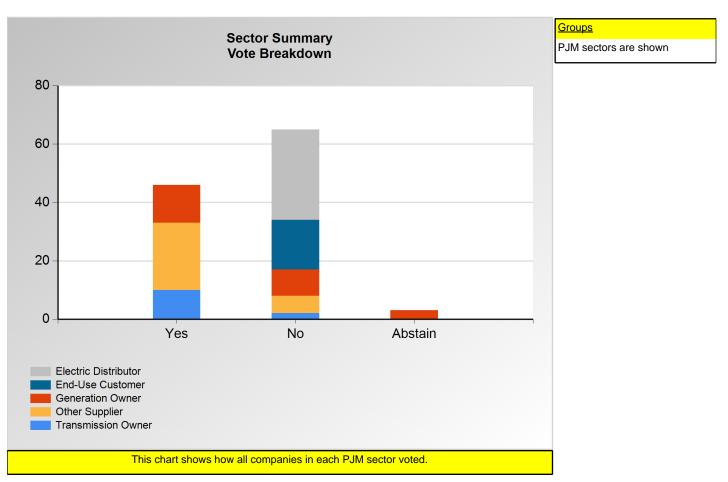

## SECTION 1

Charts displayed in this section include various portrayals of how all companies voted at the Members Committee (MC) meeting on this particular issue.

Item 1: Do you approve the proposed OA revisions to the sector selection challenge process? (Vote Result: FAILED)

#### Additional Detail:

|                      | Eligible | Attended | Did Not<br>Vote | Yes | No | Abstain | Sector<br>Vote In<br>Favor | Sector<br>Weight in<br>Favor |
|----------------------|----------|----------|-----------------|-----|----|---------|----------------------------|------------------------------|
| End-Use Customer     | 31       | 17       | 0               | 0   | 17 | 0       | 0.0 %                      | 0.000                        |
| Transmission Owner   | 14       | 12       | 0               | 10  | 2  | 0       | 83.3 %                     | 0.833                        |
| Generation Owner     | 105      | 27       | 2               | 13  | 9  | 3       | 59.1 %                     | 0.591                        |
| Electric Distributor | 43       | 34       | 3               | 0   | 31 | 0       | 0.0 %                      | 0.000                        |
| Other Supplier       | 298      | 39       | 10              | 23  | 6  | 0       | 79.3 %                     | 0.793                        |
| Total                | 491      | 129      | 15              | 46  | 65 | 3       |                            | 2.217                        |