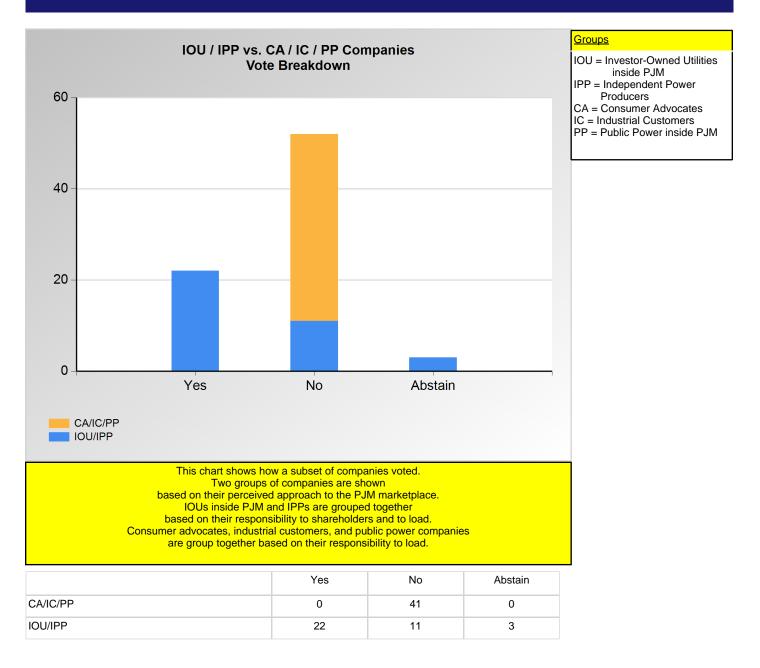

\*Refer to the Company Designations table "Company Sector" column to see each company's group designation found on this chart.

Buyers-Sellers based on **Net Buyer-Seller Position** Net Due (\$MM) 12-month total for 2021 Vote Breakdown Seller: < \$0 80 Buyer: >= \$0 60 40 20 0 Yes No Abstain Buyer Seller This chart shows how companies as net buyers or sellers voted. Each company is designated a Buyer or Seller based on the Net Due amount totaled from the 12 months of PJM bills of the prior year. Only transactions known by PJM are included. Therefore, bilateral contracts are excluded. No Abstain Yes Buyer 19 57 1 Seller 27 8 2

Item 1: Do you approve the proposed OA revisions to the sector selection challenge process? (Vote Result: FAILED)

\*Refer to the Company Designations table "Buyer-Seller Group" column to see each company's gruop designation found on this chart.