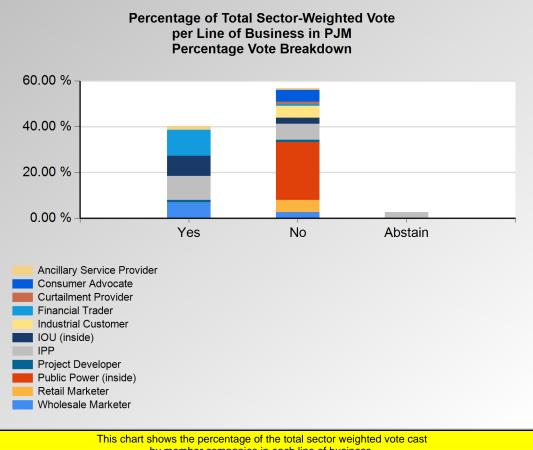

Error: Subreport could not be shown.

Item 1: Do you approve the proposed OA revisions to the sector selection challenge process? (Vote Result: FAILED)

<u>Groups</u>

all sectors.

All lines of business within

by member companies in each line of business.

|                            | Yes     | No      | Abstain |
|----------------------------|---------|---------|---------|
| Ancillary Service Provider | 1.90 %  | 0.95 %  | 0.00 %  |
| Consumer Advocate          | 0.00 %  | 19.35 % | 0.00 %  |
| Curtailment Provider       | 0.00 %  | 0.34 %  | 0.00 %  |
| Financial Trader           | 4.36 %  | 3.23 %  | 0.00 %  |
| Industrial Customer        | 0.00 %  | 19.35 % | 0.00 %  |
| IOU (inside)               | 71.43 % | 5.26 %  | 0.00 %  |
| IPP                        | 2.98 %  | 4.47 %  | 2.86 %  |
| Project Developer          | 0.34 %  | 0.34 %  | 0.00 %  |
| Public Power (inside)      | 0.00 %  | 8.50 %  | 0.00 %  |
| Retail Marketer            | 0.00 %  | 1.26 %  | 0.00 %  |
| Wholesale Marketer         | 1.99 %  | 0.74 %  | 0.00 %  |