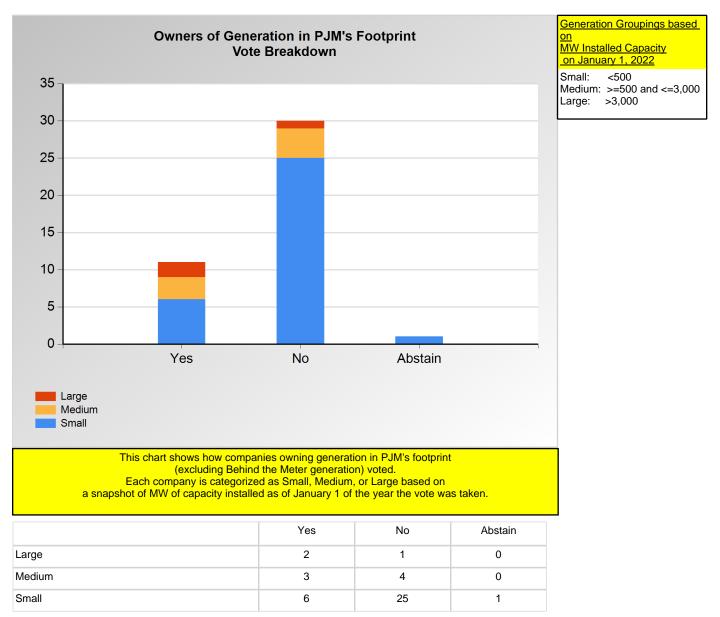

Item 1: Do you approve the proposed OA revisions to the sector selection challenge process? (Vote Result: FAILED)

Item 1: Do you approve the proposed OA revisions to the sector selection challenge process? (Vote Result: FAILED)

\*Refer to the Company Designations table "Generation Group" column to see each company's group designation found on this chart.

Item 1: Do you approve the proposed OA revisions to the sector selection challenge process? (Vote Result: FAILED)