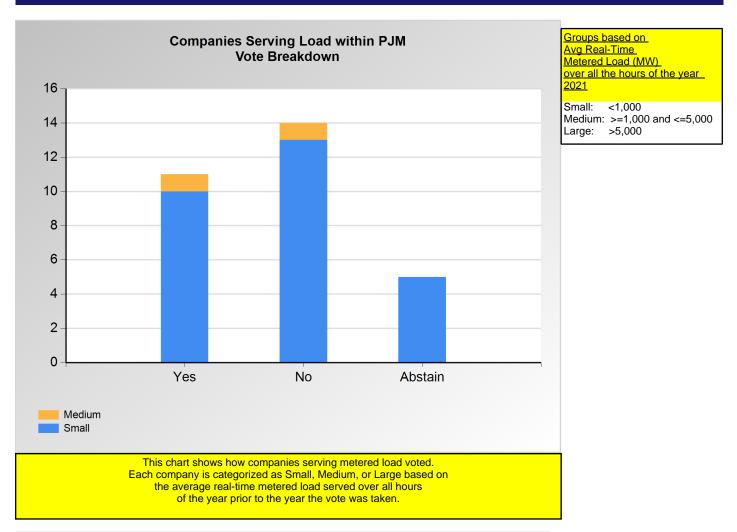

#### **SECTION 2**

Charts displayed in this section include various portrayals of how various subsets of companies voted at the Members Committee (MC) meeting on this particular issue.

<sup>\*</sup>Refer to the Company Designations table "Line of Business Designation" column to see each company's group designation found on this chart.

PJM Page 12 of 23 3/24/2022 9:21:56 AM

|        | Yes | No | Abstain |
|--------|-----|----|---------|
| Medium | 1   | 1  | 0       |
| Small  | 10  | 13 | 5       |

<sup>\*</sup>Refer to the Company Designations table "Load Server Group" column to see each company's group designation found on this chart.