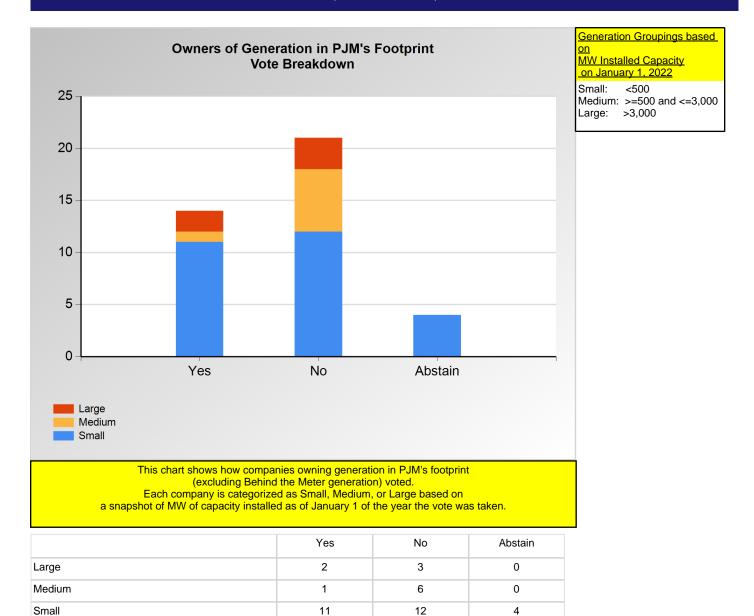

#### **SECTION 2**

Charts displayed in this section include various portrayals of how various subsets of companies voted at the Members Committee (MC) meeting on this particular issue.

<sup>\*</sup>Refer to the Company Designations table "Line of Business Designation" column to see each company's group designation found on this chart.

<sup>\*</sup>Refer to the Company Designations table "Generation Group" column to see each company's group designation found on this chart.

Item 1B3: Do you endorse the FTR Credit Requirement revisions, including the HSIM Initial Margining proposal, filed by PJM on December 21, 2021, as amended, replacing the 97% confidence interval (CI) with the 99% CI?