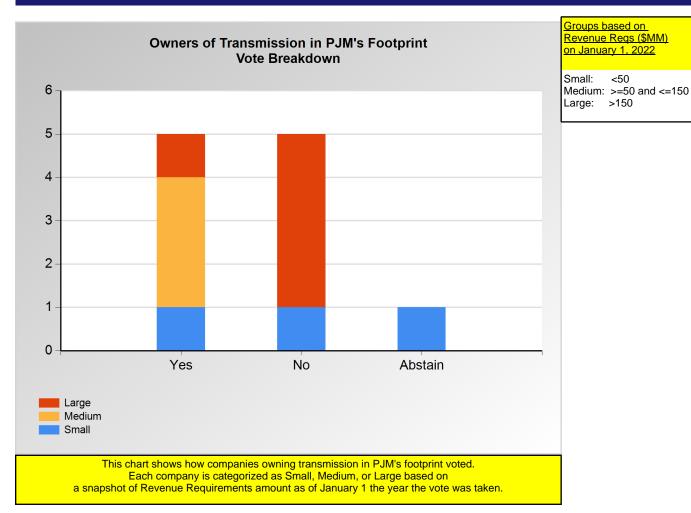

#### **SECTION 2**

Charts displayed in this section include various portrayals of how various subsets of companies voted at the Members Committee (MC) meeting on this particular issue.

<sup>\*</sup>Refer to the Company Designations table "Line of Business Designation" column to see each company's group designation found on this chart.

(Vote Result: FAILED)

<50

|        | Yes | No | Abstain |
|--------|-----|----|---------|
| Large  | 1   | 4  | 0       |
| Medium | 3   | 0  | 0       |
| Small  | 1   | 1  | 1       |

<sup>\*</sup>Refer to the Company Designations table "Transmission Group" column to see each company's group designation found on this chart.