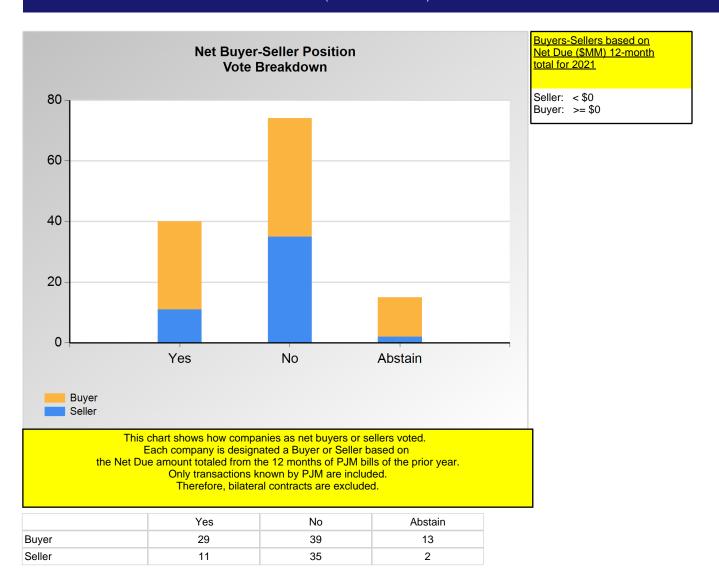

<sup>\*</sup>Refer to the Company Designations table "Company Sector" column to see each company's group designation found on this chart.

<sup>\*</sup>Refer to the Company Designations table "Buyer-Seller Group" column to see each company's gruop designation found on this chart.

#### **SECTION 2**

Charts displayed in this section include various portrayals of how various subsets of companies voted at the Members Committee (MC) meeting on this particular issue.

<sup>\*</sup>Refer to the Company Designations table "Line of Business Designation" column to see each company's group designation found on this chart.