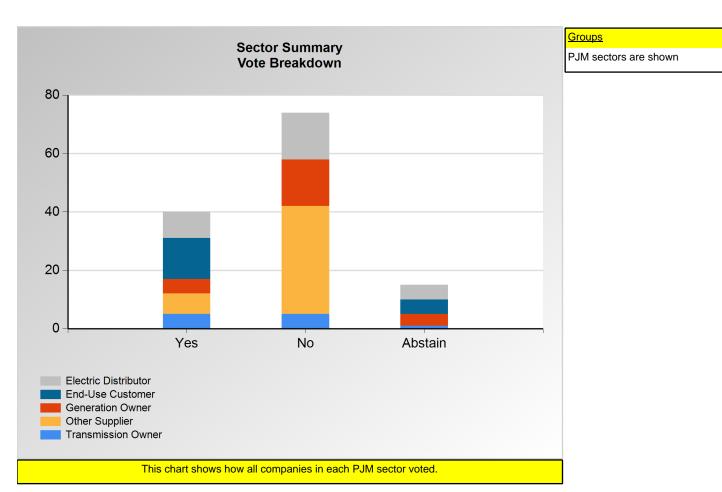

### **SECTION 1**

Charts displayed in this section include various portrayals of how all companies voted at the Members Committee (MC) meeting on this particular issue.

Item 1B3: Do you endorse the FTR Credit Requirement revisions, including the HSIM Initial Margining proposal, filed by PJM on December 21, 2021, as amended, replacing the 97% confidence interval (CI) with the 99% CI?

(Vote Result: FAILED)

#### **Additional Detail:**

|                      | Eligible | Attended | Did Not<br>Vote | Yes | No | Abstain | Sector<br>Vote In<br>Favor | Sector<br>Weight in<br>Favor |
|----------------------|----------|----------|-----------------|-----|----|---------|----------------------------|------------------------------|
| End-Use Customer     | 36       | 21       | 2               | 14  | 0  | 5       | 100.0 %                    | 1.000                        |
| Transmission Owner   | 14       | 12       | 1               | 5   | 5  | 1       | 50.0 %                     | 0.500                        |
| Generation Owner     | 111      | 28       | 3               | 5   | 16 | 4       | 23.8 %                     | 0.238                        |
| Electric Distributor | 43       | 34       | 4               | 9   | 16 | 5       | 36.0 %                     | 0.360                        |
| Other Supplier       | 311      | 49       | 5               | 7   | 37 | 0       | 15.9 %                     | 0.159                        |
| Total                | 515      | 144      | 15              | 40  | 74 | 15      |                            | 2.257                        |