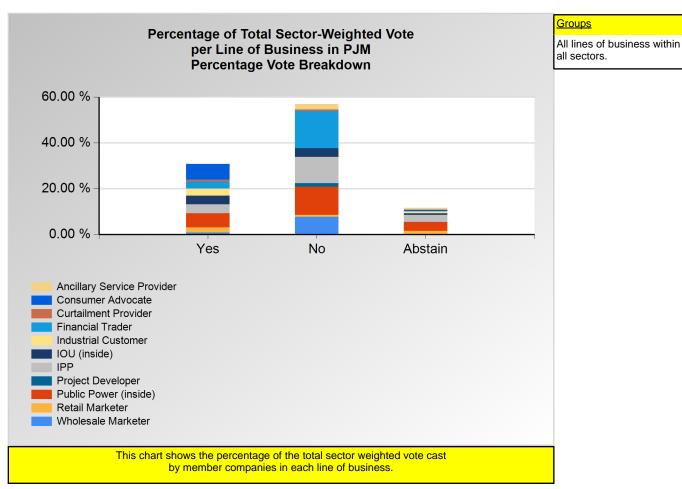

Error: Subreport could not be shown.

|                            | Yes     | No      | Abstain |
|----------------------------|---------|---------|---------|
| Ancillary Service Provider | 0.00 %  | 0.71 %  | 0.91 %  |
| Consumer Advocate          | 25.00 % | 0.00 %  | 2.78 %  |
| Curtailment Provider       | 0.32 %  | 0.32 %  | 0.00 %  |
| Financial Trader           | 1.15 %  | 6.75 %  | 0.00 %  |
| ndustrial Customer         | 11.11 % | 0.00 %  | 2.78 %  |
| OU (inside)                | 35.71 % | 35.71 % | 7.14 %  |
| PP                         | 1.19 %  | 3.23 %  | 2.74 %  |
| Project Developer          | 0.00 %  | 0.64 %  | 0.00 %  |
| Public Power (inside)      | 18.60 % | 4.52 %  | 11.63 % |
| Retail Marketer            | 0.85 %  | 0.91 %  | 5.56 %  |
| Wholesale Marketer         | 0.91 %  | 2.38 %  | 0.00 %  |

<sup>\*</sup>Refer to the Company Designations table "Line of Business Designation" column to see each company's group designation found on this chart.