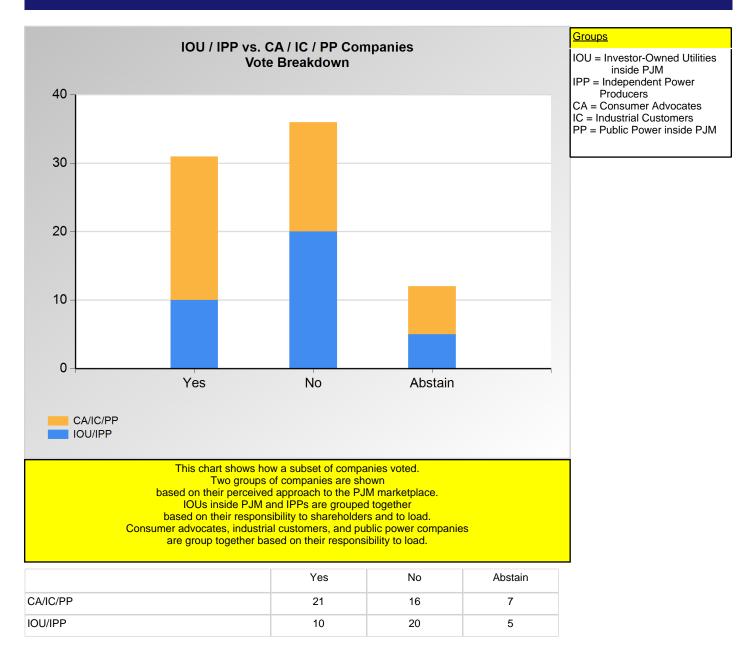

#### **SECTION 2**

Charts displayed in this section include various portrayals of how various subsets of companies voted at the Members Committee (MC) meeting on this particular issue.

<sup>\*</sup>Refer to the Company Designations table "Line of Business Designation" column to see each company's group designation found on this chart.