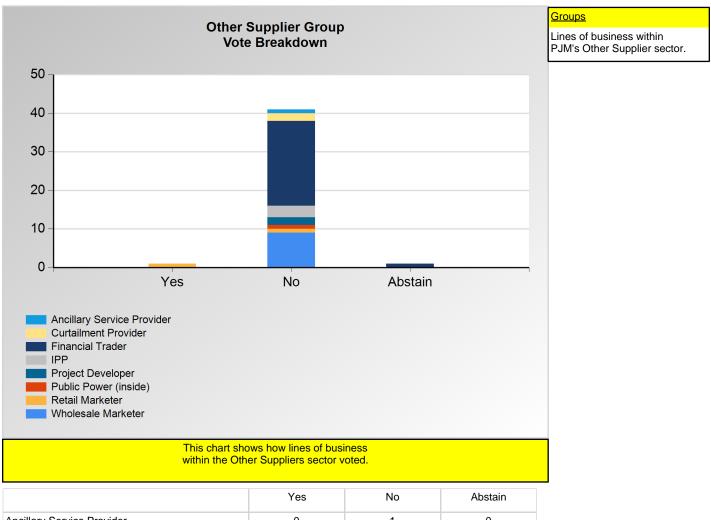

### **SECTION 2**

Charts displayed in this section include various portrayals of how various subsets of companies voted at the Members Committee (MC) meeting on this particular issue.

|                            | Yes | No | Abstain |
|----------------------------|-----|----|---------|
| Ancillary Service Provider | 0   | 1  | 0       |
| Curtailment Provider       | 0   | 2  | 0       |
| Financial Trader           | 0   | 22 | 1       |
| IPP                        | 0   | 3  | 0       |
| Project Developer          | 0   | 2  | 0       |
| Public Power (inside)      | 0   | 1  | 0       |
| Retail Marketer            | 1   | 1  | 0       |
| Wholesale Marketer         | 0   | 9  | 0       |

<sup>\*</sup>Refer to the Company Designations table "Line of Business Designation" column to see each company's group designation found on this chart.

<sup>\*</sup>Refer to the Company Designations table "Line of Business Designation" column to see each company's group designation found on this chart.