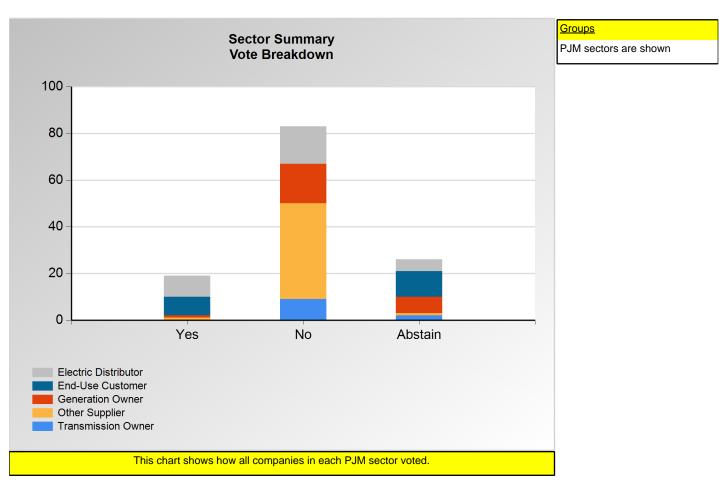

### **SECTION 1**

Charts displayed in this section include various portrayals of how all companies voted at the Members Committee (MC) meeting on this particular issue.

Item 1B7: Do you endorse the 97% confidence interval (CI), and then moving to the 99% CI in one year as your 1st preference? (Vote Result: FAILED)

#### **Additional Detail:**

|                      | Eligible | Attended | Did Not<br>Vote | Yes | No | Abstain | Sector<br>Vote In<br>Favor | Sector<br>Weight in<br>Favor |
|----------------------|----------|----------|-----------------|-----|----|---------|----------------------------|------------------------------|
| End-Use Customer     | 36       | 21       | 2               | 8   | 0  | 11      | 100.0 %                    | 1.000                        |
| Transmission Owner   | 14       | 12       | 1               | 0   | 9  | 2       | 0.0 %                      | 0.000                        |
| Generation Owner     | 111      | 28       | 3               | 1   | 17 | 7       | 5.6 %                      | 0.056                        |
| Electric Distributor | 43       | 34       | 4               | 9   | 16 | 5       | 36.0 %                     | 0.360                        |
| Other Supplier       | 311      | 49       | 6               | 1   | 41 | 1       | 2.4 %                      | 0.024                        |
| Total                | 515      | 144      | 16              | 19  | 83 | 26      |                            | 1.439                        |