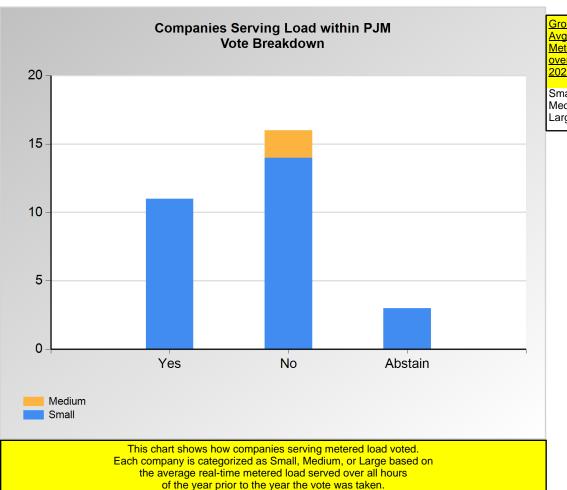

| Yes | No | Abstain |
|-----|----|---------|
| 0   | 2  | 0       |
| 11  | 14 | 3       |

Medium Small

\*Refer to the Company Designations table "Load Server Group" column to see each company's group designation found on this chart.

Groups based on
Avg Real-Time
Metered Load (MW)
over all the hours of the year
2021

Small: <1,000

Medium: >=1,000 and <=5,000

Large: >5,000