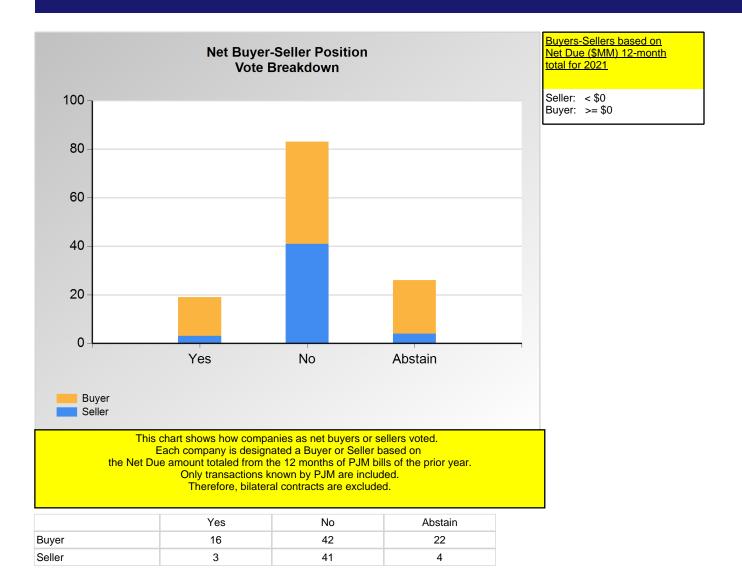

<sup>\*</sup>Refer to the Company Designations table "Company Sector" column to see each company's group designation found on this chart.

<sup>\*</sup>Refer to the Company Designations table "Buyer-Seller Group" column to see each company's gruop designation found on this chart.