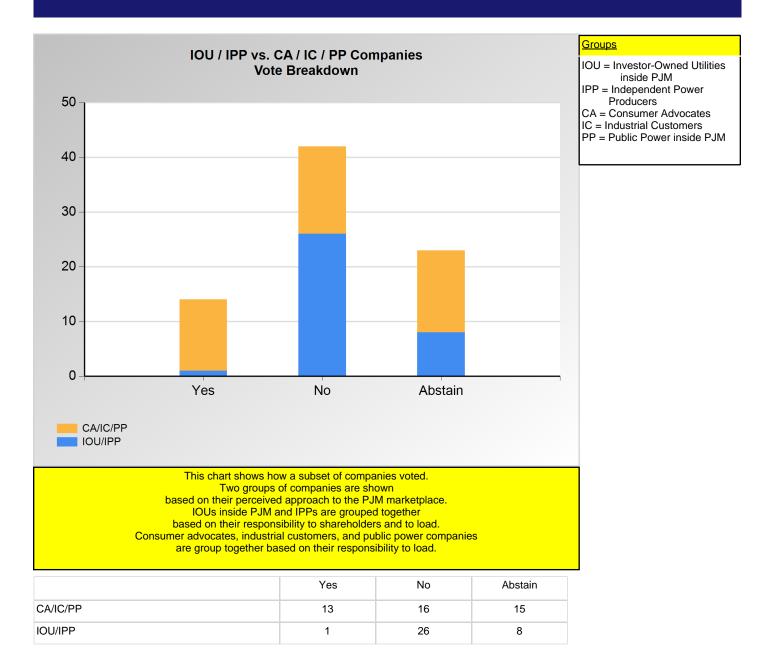

### **SECTION 2**

Charts displayed in this section include various portrayals of how various subsets of companies voted at the Members Committee (MC) meeting on this particular issue.

|                            | Yes | No | Abstain |
|----------------------------|-----|----|---------|
| Ancillary Service Provider | 0   | 1  | 0       |
| Curtailment Provider       | 0   | 2  | 0       |
| Financial Trader           | 0   | 22 | 1       |
| IPP                        | 0   | 3  | 0       |
| Project Developer          | 0   | 2  | 0       |
| Public Power (inside)      | 0   | 1  | 0       |
| Retail Marketer            | 1   | 1  | 0       |
| Wholesale Marketer         | 0   | 9  | 0       |