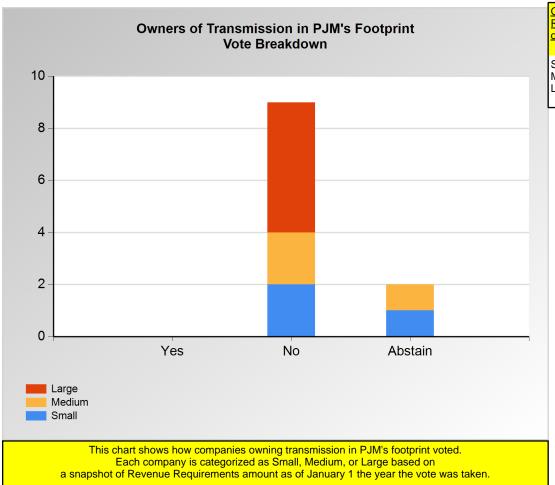

Item 1B7: Do you endorse the 97% confidence interval (CI), and then moving to the 99% CI in one year as your 1st preference? (Vote Result: FAILED)

|        | Yes | No | Abstain |
|--------|-----|----|---------|
| Large  | 0   | 5  | 0       |
| Medium | 0   | 2  | 1       |
| Small  | 0   | 2  | 1       |

<sup>\*</sup>Refer to the Company Designations table "Transmission Group" column to see each company's group designation found on this chart.

Groups based on Revenue Regs (\$MM) on January 1, 2022

Small: <50

Medium: >=50 and <=150

Large: >150

PJM Page 12 of 23 3/23/2022 4:16:38 PM

Item 1B7: Do you endorse the 97% confidence interval (CI), and then moving to the 99% CI in one year as your 1st preference? (Vote Result: FAILED)