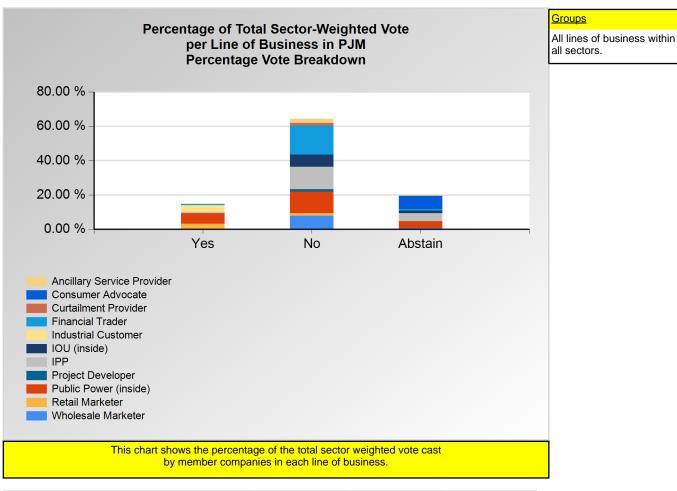

Error: Subreport could not be shown.

|                            | Yes     | No      | Abstain |
|----------------------------|---------|---------|---------|
| Ancillary Service Provider | 0.00 %  | 0.71 %  | 0.91 %  |
| Consumer Advocate          | 0.00 %  | 0.00 %  | 27.78 % |
| Curtailment Provider       | 0.00 %  | 0.64 %  | 0.00 %  |
| Financial Trader           | 2.78 %  | 7.07 %  | 0.32 %  |
| Industrial Customer        | 13.89 % | 0.00 %  | 0.00 %  |
| OU (inside)                | 0.00 %  | 64.29 % | 14.29 % |
| PP                         | 0.91 %  | 3.66 %  | 4.11 %  |
| Project Developer          | 0.00 %  | 0.64 %  | 0.00 %  |
| Public Power (inside)      | 18.60 % | 4.52 %  | 11.63 % |
| Retail Marketer            | 1.03 %  | 0.48 %  | 0.00 %  |
| Wholesale Marketer         | 0.00 %  | 2.38 %  | 0.91 %  |

<sup>\*</sup>Refer to the Company Designations table "Line of Business Designation" column to see each company's group designation found on this chart.