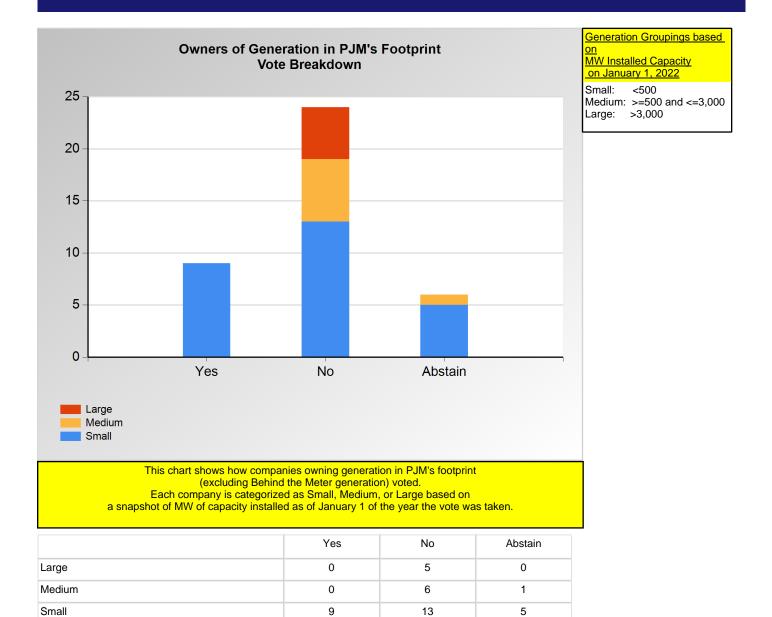

<sup>\*</sup>Refer to the Company Designations table "Line of Business Designation" column to see each company's group designation found on this chart.

<sup>\*</sup>Refer to the Company Designations table "Generation Group" column to see each company's group designation found on this chart.